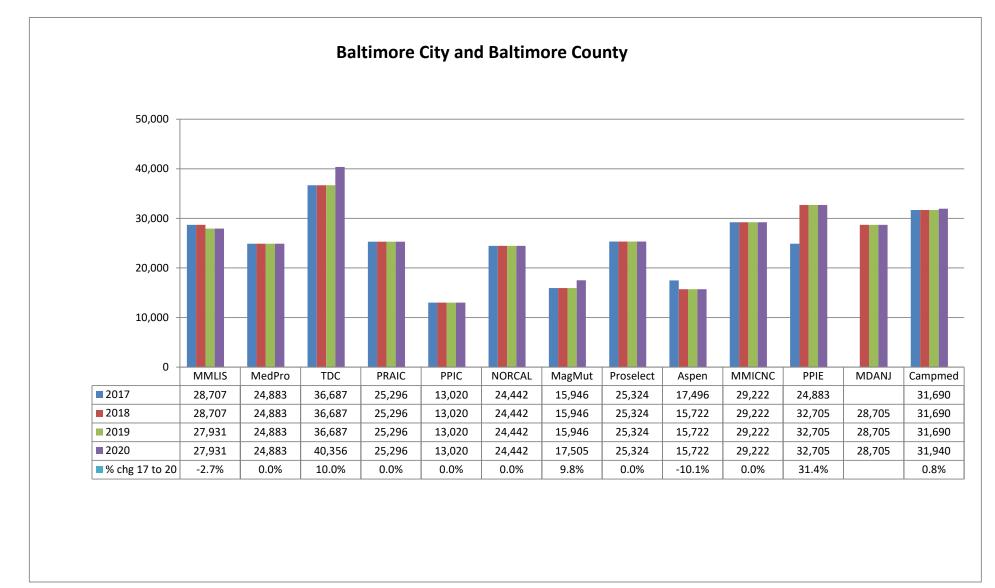

4.4%. The rates of MMLIS, the State's largest admitted writer of medical malpractice insurance by premium volume, have remained stable since 2006.

Medical malpractice insurance premiums vary by specialty, policy limits and practice location. Exhibits B through G provide premium comparisons for twenty (20) different specialties utilizing a base premium for policy limits of \$1MM per incident / \$3MM annual aggregate for the years 2016 - 2019. Although the premium rates differ among companies within a specialty, these Exhibits indicate stability in medical malpractice insurance premiums during this time period.

<u>Exhibits B through G</u> also highlight the differences in premiums among insurers. To assist providers in comparing medical malpractice insurance premiums, the MIA publishes the *Comparison Guide to Maryland Medical Professional Liability Insurance Rates* ("*Comparison Guide*") on an annual basis. The *Comparison Guide* is available on the MIA's website (www.insurance.maryland.gov) using the following link:

### Notes for Rate Comparison Charts (Exhibits B through G)

The company names have been abbreviated on the charts for readability purposes.

| Name on<br>Charts |                                                                             | Exhibits       |
|-------------------|-----------------------------------------------------------------------------|----------------|
| MMLIS             | Full Company Name<br>Medical Mutual Liability Insurance Society of Maryland | B to F         |
| ProAd             | Professional Advocates Insurance Company (1)                                | G              |
| MedPro            | Medical Protective Insurance Company                                        | All            |
| TDC               | The Doctors Company                                                         | B to E1, G     |
| PRAIC             | ProAssurance Indemnity Company                                              | All            |
| PPIC              | Preferred Professional Insurance Company                                    | All            |
| NORCAL            | NORCAL Mutual Insurance Company                                             | B, C, D, E1, F |
| MagMut            | MAG Mutual Insurance Company                                                | B, C, E, E1    |
| Proselect         | ProSelect Insurance Company                                                 | B, C, D, E, E1 |
| FAIRCO            | Fair American Insurance and Reinsurance Company                             | D              |
| Aspen             | Aspen Insurance Company                                                     | B, C & D       |
| MMICNC            | Medical Mutual Insurance Company of North Carolina                          | B, C, D, E1, F |
| PPIE              | Positive Physicians Insurance Exchange                                      | B, C, D, E1, F |
| MDANJ             | MD Advantage Insurance Company of New Jersey                                | B, C, E1 to G  |
| Campmed           | Campmed Casualty and Indemnity Company                                      | B, D to G      |
| AWAC              | Allied World Specialty Insurance Company                                    | D & F          |
| AIG               | National Union Fire Insurance Company of Pittsburgh                         | D & G          |