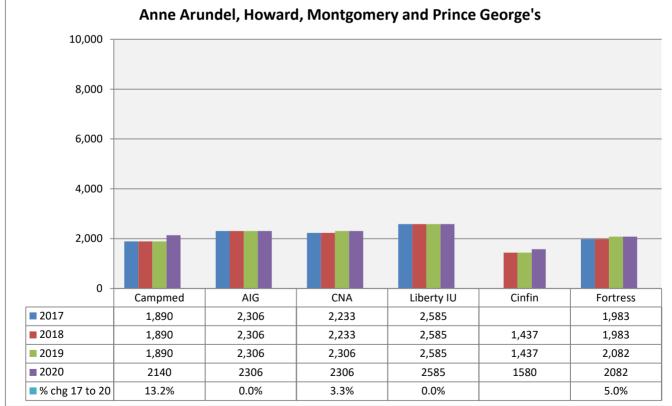

### Notes for Rate Comparison Charts (Exhibits B through G)

The company names have been abbreviated on the charts for readability purposes.

| Name on<br>Charts |                                                                             | Exhibits       |
|-------------------|-----------------------------------------------------------------------------|----------------|
| MMLIS             | Full Company Name<br>Medical Mutual Liability Insurance Society of Maryland | B to F         |
| ProAd             | Professional Advocates Insurance Company (1)                                | G              |
| MedPro            | Medical Protective Insurance Company                                        | All            |
| TDC               | The Doctors Company                                                         | B to E1, G     |
| PRAIC             | ProAssurance Indemnity Company                                              | All            |
| PPIC              | Preferred Professional Insurance Company                                    | All            |
| NORCAL            | NORCAL Mutual Insurance Company                                             | B, C, D, E1, F |
| MagMut            | MAG Mutual Insurance Company                                                | B, C, E, E1    |
| Proselect         | ProSelect Insurance Company                                                 | B, C, D, E, E1 |
| FAIRCO            | Fair American Insurance and Reinsurance Company                             | D              |
| Aspen             | Aspen Insurance Company                                                     | B, C & D       |
| MMICNC            | Medical Mutual Insurance Company of North Carolina                          | B, C, D, E1, F |
| PPIE              | Positive Physicians Insurance Exchange                                      | B, C, D, E1, F |
| MDANJ             | MD Advantage Insurance Company of New Jersey                                | B, C, E1 to G  |
| Campmed           | Campmed Casualty and Indemnity Company                                      | B, D to G      |
| AWAC              | Allied World Specialty Insurance Company                                    | D & F          |
| AIG               | National Union Fire Insurance Company of Pittsburgh                         | D & G          |

### Notes for Rate Comparison Charts (Exhibits B through G)

The company names have been abbreviated on the charts for readability purposes.

| Name on   |                                                |          |
|-----------|------------------------------------------------|----------|
| Charts    | Full Company Name                              | Exhibits |
| CNA       | American Casualty Co of Reading, PA            | E, E1, F |
|           | Continental Insurance Company                  | G        |
| ACEUSA    | ACE American Insurance Company                 | E & F    |
| BHSIC     | Berkshire Hathaway Specialty Insurance Company | E1 & F   |
| Hudson    | Hudson Insurance Company                       | E        |
| LibertyIU | Liberty Insurance Underwriters                 | E, F & G |
| Fortress  | Fortress Insurance Company                     | G        |
| PSIC      | Professional Solutions Insurance Company       | G        |
| Cinfin    | Cincinnati Insurance Company                   | G        |

Unless noted otherwise, Exhibit E refers to both Exhibits E and E1

(1) - Member of the Medical Mutual Liability Insurance Society Group

Notes to Charts

1) Percentage change only shown if company had rates for the entire period 2014 to 2017.

# Dermatology · No Surgery