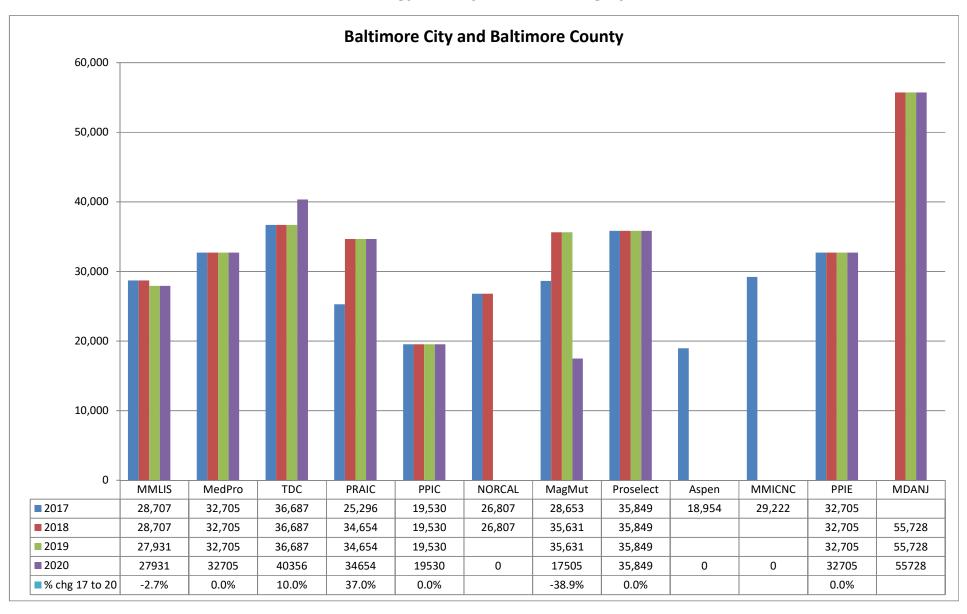

4.4%. The rates of MMLIS, the State's largest admitted writer of medical malpractice insurance by premium volume, have remained stable since 2006.

Medical malpractice insurance premiums vary by specialty, policy limits and practice location. Exhibits B through G provide premium comparisons for twenty (20) different specialties utilizing a base premium for policy limits of \$1MM per incident / \$3MM annual aggregate for the years 2016 - 2019. Although the premium rates differ among companies within a specialty, these Exhibits indicate stability in medical malpractice insurance premiums during this time period.

<u>Exhibits B through G</u> also highlight the differences in premiums among insurers. To assist providers in comparing medical malpractice insurance premiums, the MIA publishes the *Comparison Guide to Maryland Medical Professional Liability Insurance Rates* ("*Comparison Guide*") on an annual basis. The *Comparison Guide* is available on the MIA's website (www.insurance.maryland.gov) using the following link:

### Notes for Rate Comparison Charts (Exhibits B through G)

The company names have been abbreviated on the charts for readability purposes.

| Name on<br>Charts |                                                                             | Exhibits       |
|-------------------|-----------------------------------------------------------------------------|----------------|
| MMLIS             | Full Company Name<br>Medical Mutual Liability Insurance Society of Maryland | B to F         |
| ProAd             | Professional Advocates Insurance Company (1)                                | G              |
| MedPro            | Medical Protective Insurance Company                                        | All            |
| TDC               | The Doctors Company                                                         | B to E1, G     |
| PRAIC             | ProAssurance Indemnity Company                                              | All            |
| PPIC              | Preferred Professional Insurance Company                                    | All            |
| NORCAL            | NORCAL Mutual Insurance Company                                             | B, C, D, E1, F |
| MagMut            | MAG Mutual Insurance Company                                                | B, C, E, E1    |
| Proselect         | ProSelect Insurance Company                                                 | B, C, D, E, E1 |
| FAIRCO            | Fair American Insurance and Reinsurance Company                             | D              |
| Aspen             | Aspen Insurance Company                                                     | B, C & D       |
| MMICNC            | Medical Mutual Insurance Company of North Carolina                          | B, C, D, E1, F |
| PPIE              | Positive Physicians Insurance Exchange                                      | B, C, D, E1, F |
| MDANJ             | MD Advantage Insurance Company of New Jersey                                | B, C, E1 to G  |
| Campmed           | Campmed Casualty and Indemnity Company                                      | B, D to G      |
| AWAC              | Allied World Specialty Insurance Company                                    | D & F          |
| AIG               | National Union Fire Insurance Company of Pittsburgh                         | D & G          |