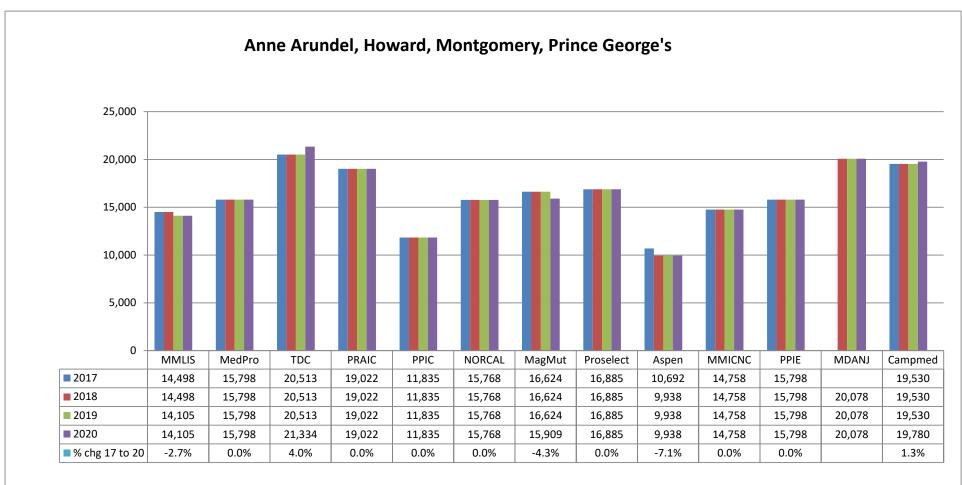

4.4%. The rates of MMLIS, the State's largest admitted writer of medical malpractice insurance by premium volume, have remained stable since 2006.

Medical malpractice insurance premiums vary by specialty, policy limits and practice location. Exhibits B through G provide premium comparisons for twenty (20) different specialties utilizing a base premium for policy limits of \$1MM per incident / \$3MM annual aggregate for the years 2016 - 2019. Although the premium rates differ among companies within a specialty, these Exhibits indicate stability in medical malpractice insurance premiums during this time period.

<u>Exhibits B through G</u> also highlight the differences in premiums among insurers. To assist providers in comparing medical malpractice insurance premiums, the MIA publishes the *Comparison Guide to Maryland Medical Professional Liability Insurance Rates* ("*Comparison Guide*") on an annual basis. The *Comparison Guide* is available on the MIA's website (www.insurance.maryland.gov) using the following link:

### Notes for Rate Comparison Charts (Exhibits B through G)

The company names have been abbreviated on the charts for readability purposes.

| Name on<br>Charts |                                                                             | Exhibits       |
|-------------------|-----------------------------------------------------------------------------|----------------|
| MMLIS             | Full Company Name<br>Medical Mutual Liability Insurance Society of Maryland | B to F         |
| ProAd             | Professional Advocates Insurance Company (1)                                | G              |
| MedPro            | Medical Protective Insurance Company                                        | All            |
| TDC               | The Doctors Company                                                         | B to E1, G     |
| PRAIC             | ProAssurance Indemnity Company                                              | All            |
| PPIC              | Preferred Professional Insurance Company                                    | All            |
| NORCAL            | NORCAL Mutual Insurance Company                                             | B, C, D, E1, F |
| MagMut            | MAG Mutual Insurance Company                                                | B, C, E, E1    |
| Proselect         | ProSelect Insurance Company                                                 | B, C, D, E, E1 |
| FAIRCO            | Fair American Insurance and Reinsurance Company                             | D              |
| Aspen             | Aspen Insurance Company                                                     | B, C & D       |
| MMICNC            | Medical Mutual Insurance Company of North Carolina                          | B, C, D, E1, F |
| PPIE              | Positive Physicians Insurance Exchange                                      | B, C, D, E1, F |
| MDANJ             | MD Advantage Insurance Company of New Jersey                                | B, C, E1 to G  |
| Campmed           | Campmed Casualty and Indemnity Company                                      | B, D to G      |
| AWAC              | Allied World Specialty Insurance Company                                    | D & F          |
| AIG               | National Union Fire Insurance Company of Pittsburgh                         | D & G          |