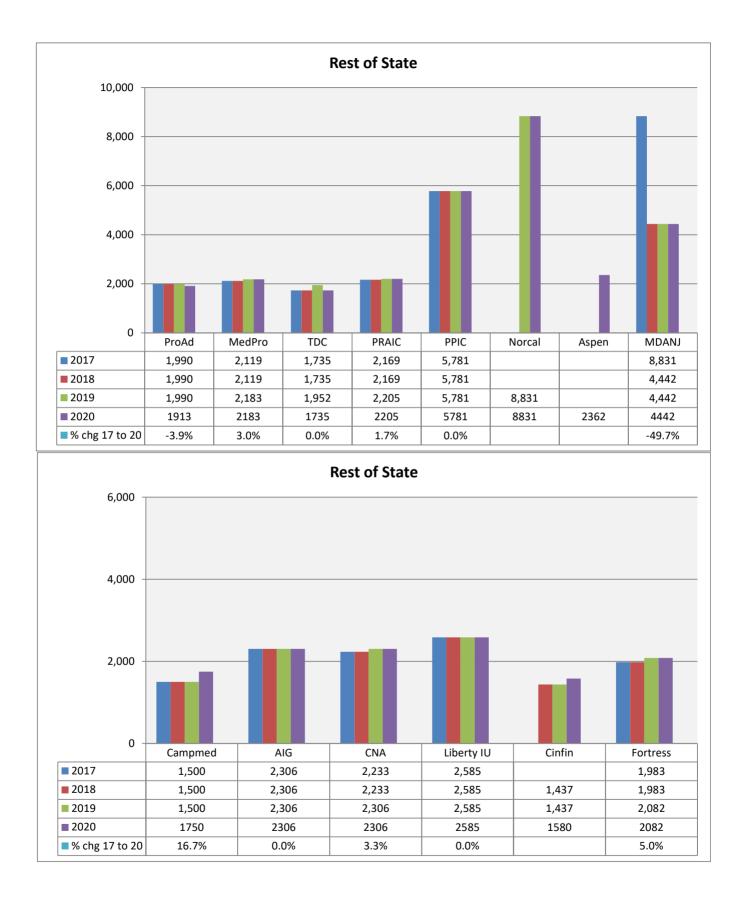

### Notes for Rate Comparison Charts (Exhibits B through G)

The company names have been abbreviated on the charts for readability purposes.

| Name on<br>Charts |                                                                             | Exhibits       |
|-------------------|-----------------------------------------------------------------------------|----------------|
| MMLIS             | Full Company Name<br>Medical Mutual Liability Insurance Society of Maryland | B to F         |
| ProAd             | Professional Advocates Insurance Company (1)                                | G              |
| MedPro            | Medical Protective Insurance Company                                        | All            |
| TDC               | The Doctors Company                                                         | B to E1, G     |
| PRAIC             | ProAssurance Indemnity Company                                              | All            |
| PPIC              | Preferred Professional Insurance Company                                    | All            |
| NORCAL            | NORCAL Mutual Insurance Company                                             | B, C, D, E1, F |
| MagMut            | MAG Mutual Insurance Company                                                | B, C, E, E1    |
| Proselect         | ProSelect Insurance Company                                                 | B, C, D, E, E1 |
| FAIRCO            | Fair American Insurance and Reinsurance Company                             | D              |
| Aspen             | Aspen Insurance Company                                                     | B, C & D       |
| MMICNC            | Medical Mutual Insurance Company of North Carolina                          | B, C, D, E1, F |
| PPIE              | Positive Physicians Insurance Exchange                                      | B, C, D, E1, F |
| MDANJ             | MD Advantage Insurance Company of New Jersey                                | B, C, E1 to G  |
| Campmed           | Campmed Casualty and Indemnity Company                                      | B, D to G      |
| AWAC              | Allied World Specialty Insurance Company                                    | D & F          |
| AIG               | National Union Fire Insurance Company of Pittsburgh                         | D & G          |

### Notes for Rate Comparison Charts (Exhibits B through G)

The company names have been abbreviated on the charts for readability purposes.

| Name on   |                                                |          |
|-----------|------------------------------------------------|----------|
| Charts    | Full Company Name                              | Exhibits |
| CNA       | American Casualty Co of Reading, PA            | E, E1, F |
|           | Continental Insurance Company                  | G        |
| ACEUSA    | ACE American Insurance Company                 | E & F    |
| BHSIC     | Berkshire Hathaway Specialty Insurance Company | E1 & F   |
| Hudson    | Hudson Insurance Company                       | E        |
| LibertyIU | Liberty Insurance Underwriters                 | E, F & G |
| Fortress  | Fortress Insurance Company                     | G        |
| PSIC      | Professional Solutions Insurance Company       | G        |
| Cinfin    | Cincinnati Insurance Company                   | G        |

Unless noted otherwise, Exhibit E refers to both Exhibits E and E1

(1) - Member of the Medical Mutual Liability Insurance Society Group

Notes to Charts

1) Percentage change only shown if company had rates for the entire period 2014 to 2017.

# Dermatology · No Surgery