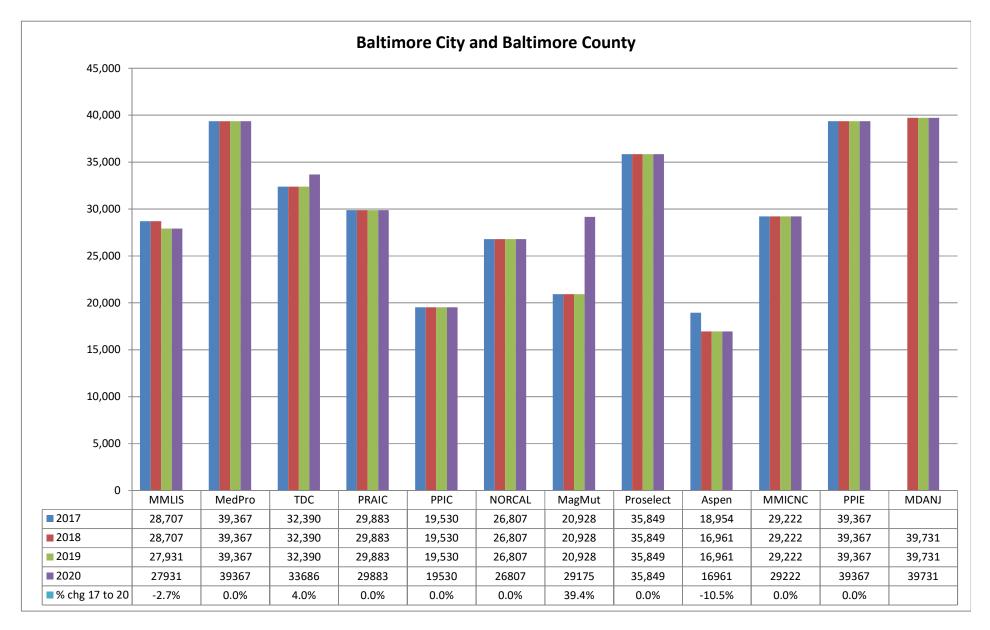

4.4%. The rates of MMLIS, the State's largest admitted writer of medical malpractice insurance by premium volume, have remained stable since 2006.

Medical malpractice insurance premiums vary by specialty, policy limits and practice location. Exhibits B through G provide premium comparisons for twenty (20) different specialties utilizing a base premium for policy limits of \$1MM per incident / \$3MM annual aggregate for the years 2016 - 2019. Although the premium rates differ among companies within a specialty, these Exhibits indicate stability in medical malpractice insurance premiums during this time period.

<u>Exhibits B through G</u> also highlight the differences in premiums among insurers. To assist providers in comparing medical malpractice insurance premiums, the MIA publishes the *Comparison Guide to Maryland Medical Professional Liability Insurance Rates* ("*Comparison Guide*") on an annual basis. The *Comparison Guide* is available on the MIA's website (www.insurance.maryland.gov) using the following link: