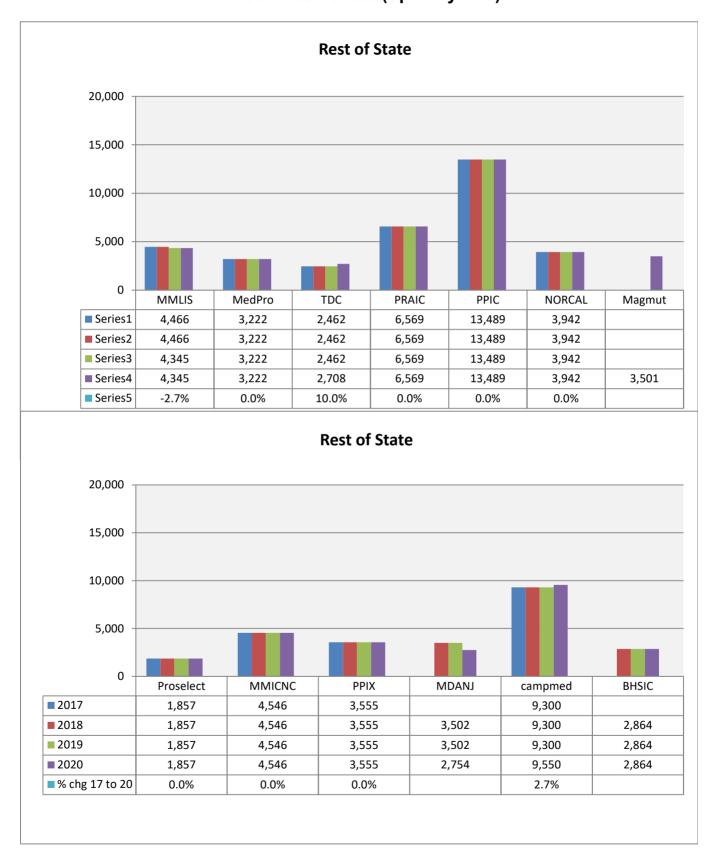

4.4%. The rates of MMLIS, the State's largest admitted writer of medical malpractice insurance by premium volume, have remained stable since 2006.

Medical malpractice insurance premiums vary by specialty, policy limits and practice location. Exhibits B through G provide premium comparisons for twenty (20) different specialties utilizing a base premium for policy limits of \$1MM per incident / \$3MM annual aggregate for the years 2016 - 2019. Although the premium rates differ among companies within a specialty, these Exhibits indicate stability in medical malpractice insurance premiums during this time period.

<u>Exhibits B through G</u> also highlight the differences in premiums among insurers. To assist providers in comparing medical malpractice insurance premiums, the MIA publishes the *Comparison Guide to Maryland Medical Professional Liability Insurance Rates* ("*Comparison Guide*") on an annual basis. The *Comparison Guide* is available on the MIA's website (www.insurance.maryland.gov) using the following link:

### Notes for Rate Comparison Charts (Exhibits B through G)

The company names have been abbreviated on the charts for readability purposes.

| Name on<br>Charts |                                                                             | Exhibits       |
|-------------------|-----------------------------------------------------------------------------|----------------|
| MMLIS             | Full Company Name<br>Medical Mutual Liability Insurance Society of Maryland | B to F         |
| ProAd             | Professional Advocates Insurance Company (1)                                | G              |
| MedPro            | Medical Protective Insurance Company                                        | All            |
| TDC               | The Doctors Company                                                         | B to E1, G     |
| PRAIC             | ProAssurance Indemnity Company                                              | All            |
| PPIC              | Preferred Professional Insurance Company                                    | All            |
| NORCAL            | NORCAL Mutual Insurance Company                                             | B, C, D, E1, F |
| MagMut            | MAG Mutual Insurance Company                                                | B, C, E, E1    |
| Proselect         | ProSelect Insurance Company                                                 | B, C, D, E, E1 |
| FAIRCO            | Fair American Insurance and Reinsurance Company                             | D              |
| Aspen             | Aspen Insurance Company                                                     | B, C & D       |
| MMICNC            | Medical Mutual Insurance Company of North Carolina                          | B, C, D, E1, F |
| PPIE              | Positive Physicians Insurance Exchange                                      | B, C, D, E1, F |
| MDANJ             | MD Advantage Insurance Company of New Jersey                                | B, C, E1 to G  |
| Campmed           | Campmed Casualty and Indemnity Company                                      | B, D to G      |
| AWAC              | Allied World Specialty Insurance Company                                    | D & F          |
| AIG               | National Union Fire Insurance Company of Pittsburgh                         | D & G          |

### Notes for Rate Comparison Charts (Exhibits B through G)

The company names have been abbreviated on the charts for readability purposes.

| Name on   |                                                |          |
|-----------|------------------------------------------------|----------|
| Charts    | Full Company Name                              | Exhibits |
| CNA       | American Casualty Co of Reading, PA            | E, E1, F |
|           | Continental Insurance Company                  | G        |
| ACEUSA    | ACE American Insurance Company                 | E & F    |
| BHSIC     | Berkshire Hathaway Specialty Insurance Company | E1 & F   |
| Hudson    | Hudson Insurance Company                       | E        |
| LibertyIU | Liberty Insurance Underwriters                 | E, F & G |
| Fortress  | Fortress Insurance Company                     | G        |
| PSIC      | Professional Solutions Insurance Company       | G        |
| Cinfin    | Cincinnati Insurance Company                   | G        |

Unless noted otherwise, Exhibit E refers to both Exhibits E and E1

(1) - Member of the Medical Mutual Liability Insurance Society Group

Notes to Charts

1) Percentage change only shown if company had rates for the entire period 2014 to 2017.