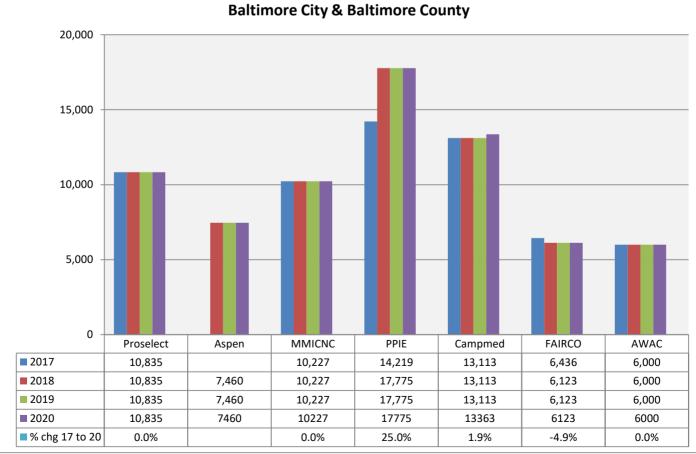

4.4%. The rates of MMLIS, the State's largest admitted writer of medical malpractice insurance by premium volume, have remained stable since 2006.

Medical malpractice insurance premiums vary by specialty, policy limits and practice location. Exhibits B through G provide premium comparisons for twenty (20) different specialties utilizing a base premium for policy limits of \$1MM per incident / \$3MM annual aggregate for the years 2016 - 2019. Although the premium rates differ among companies within a specialty, these Exhibits indicate stability in medical malpractice insurance premiums during this time period.

<u>Exhibits B through G</u> also highlight the differences in premiums among insurers. To assist providers in comparing medical malpractice insurance premiums, the MIA publishes the *Comparison Guide to Maryland Medical Professional Liability Insurance Rates* ("*Comparison Guide*") on an annual basis. The *Comparison Guide* is available on the MIA's website (www.insurance.maryland.gov) using the following link:

### Notes for Rate Comparison Charts (Exhibits B through G)

The company names have been abbreviated on the charts for readability purposes.

| Name on<br>Charts |                                                                             | Exhibits       |
|-------------------|-----------------------------------------------------------------------------|----------------|
| MMLIS             | Full Company Name<br>Medical Mutual Liability Insurance Society of Maryland | B to F         |
| ProAd             | Professional Advocates Insurance Company (1)                                | G              |
| MedPro            | Medical Protective Insurance Company                                        | All            |
| TDC               | The Doctors Company                                                         | B to E1, G     |
| PRAIC             | ProAssurance Indemnity Company                                              | All            |
| PPIC              | Preferred Professional Insurance Company                                    | All            |
| NORCAL            | NORCAL Mutual Insurance Company                                             | B, C, D, E1, F |
| MagMut            | MAG Mutual Insurance Company                                                | B, C, E, E1    |
| Proselect         | ProSelect Insurance Company                                                 | B, C, D, E, E1 |
| FAIRCO            | Fair American Insurance and Reinsurance Company                             | D              |
| Aspen             | Aspen Insurance Company                                                     | B, C & D       |
| MMICNC            | Medical Mutual Insurance Company of North Carolina                          | B, C, D, E1, F |
| PPIE              | Positive Physicians Insurance Exchange                                      | B, C, D, E1, F |
| MDANJ             | MD Advantage Insurance Company of New Jersey                                | B, C, E1 to G  |
| Campmed           | Campmed Casualty and Indemnity Company                                      | B, D to G      |
| AWAC              | Allied World Specialty Insurance Company                                    | D & F          |
| AIG               | National Union Fire Insurance Company of Pittsburgh                         | D & G          |