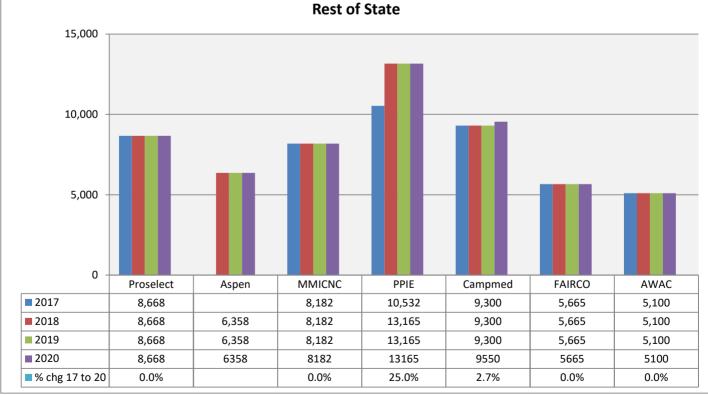

4.4%. The rates of MMLIS, the State's largest admitted writer of medical malpractice insurance by premium volume, have remained stable since 2006.

Medical malpractice insurance premiums vary by specialty, policy limits and practice location. Exhibits B through G provide premium comparisons for twenty (20) different specialties utilizing a base premium for policy limits of \$1MM per incident / \$3MM annual aggregate for the years 2016 - 2019. Although the premium rates differ among companies within a specialty, these Exhibits indicate stability in medical malpractice insurance premiums during this time period.

<u>Exhibits B through G</u> also highlight the differences in premiums among insurers. To assist providers in comparing medical malpractice insurance premiums, the MIA publishes the *Comparison Guide to Maryland Medical Professional Liability Insurance Rates* ("*Comparison Guide*") on an annual basis. The *Comparison Guide* is available on the MIA's website (www.insurance.maryland.gov) using the following link:

### Notes for Rate Comparison Charts (Exhibits B through G)

The company names have been abbreviated on the charts for readability purposes.

| Name on<br>Charts |                                                                             | Exhibits       |
|-------------------|-----------------------------------------------------------------------------|----------------|
| MMLIS             | Full Company Name<br>Medical Mutual Liability Insurance Society of Maryland | B to F         |
| ProAd             | Professional Advocates Insurance Company (1)                                | G              |
| MedPro            | Medical Protective Insurance Company                                        | All            |
| TDC               | The Doctors Company                                                         | B to E1, G     |
| PRAIC             | ProAssurance Indemnity Company                                              | All            |
| PPIC              | Preferred Professional Insurance Company                                    | All            |
| NORCAL            | NORCAL Mutual Insurance Company                                             | B, C, D, E1, F |
| MagMut            | MAG Mutual Insurance Company                                                | B, C, E, E1    |
| Proselect         | ProSelect Insurance Company                                                 | B, C, D, E, E1 |
| FAIRCO            | Fair American Insurance and Reinsurance Company                             | D              |
| Aspen             | Aspen Insurance Company                                                     | B, C & D       |
| MMICNC            | Medical Mutual Insurance Company of North Carolina                          | B, C, D, E1, F |
| PPIE              | Positive Physicians Insurance Exchange                                      | B, C, D, E1, F |
| MDANJ             | MD Advantage Insurance Company of New Jersey                                | B, C, E1 to G  |
| Campmed           | Campmed Casualty and Indemnity Company                                      | B, D to G      |
| AWAC              | Allied World Specialty Insurance Company                                    | D & F          |
| AIG               | National Union Fire Insurance Company of Pittsburgh                         | D & G          |