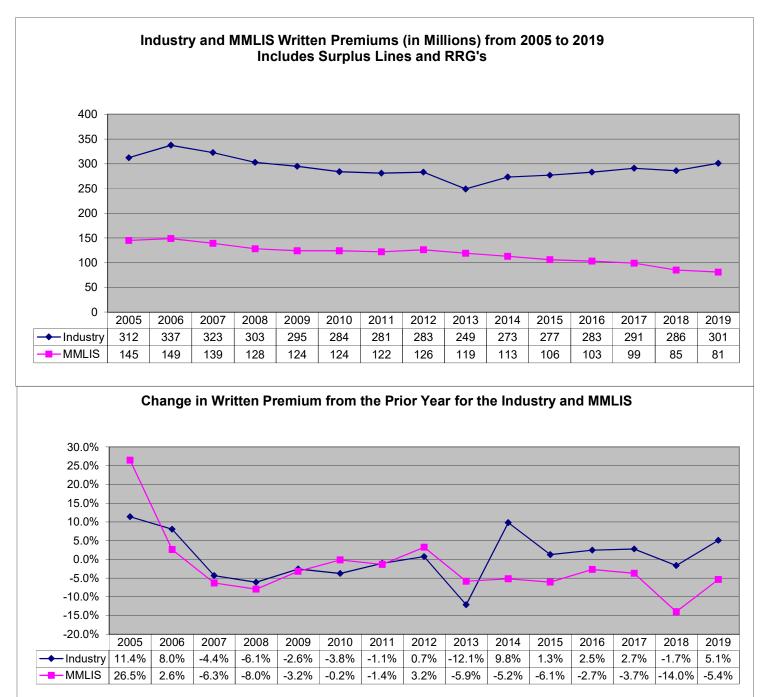

#### Exhibit A4 Page 2

Exhibit A4 Page 3

Other License type includes carriers that no longer write medical professional liability and license type cannot, as of the last year of writing business, be determined. This also includes carriers that were in runoff or with license suspended/revoked.