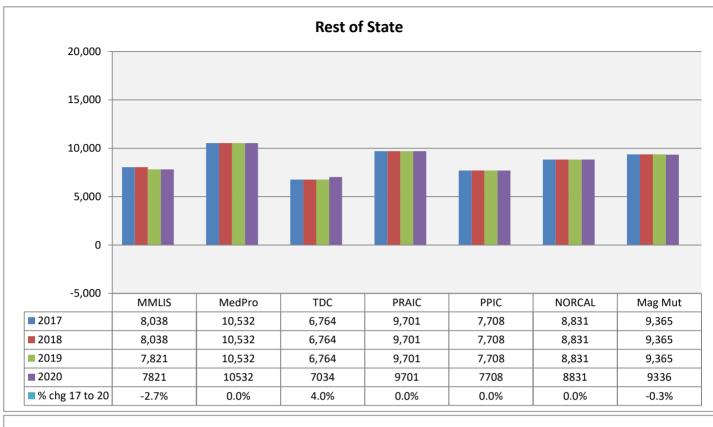

4.4%. The rates of MMLIS, the State's largest admitted writer of medical malpractice insurance by premium volume, have remained stable since 2006.

Medical malpractice insurance premiums vary by specialty, policy limits and practice location. Exhibits B through G provide premium comparisons for twenty (20) different specialties utilizing a base premium for policy limits of \$1MM per incident / \$3MM annual aggregate for the years 2016 - 2019. Although the premium rates differ among companies within a specialty, these Exhibits indicate stability in medical malpractice insurance premiums during this time period.

<u>Exhibits B through G</u> also highlight the differences in premiums among insurers. To assist providers in comparing medical malpractice insurance premiums, the MIA publishes the *Comparison Guide to Maryland Medical Professional Liability Insurance Rates* ("*Comparison Guide*") on an annual basis. The *Comparison Guide* is available on the MIA's website (www.insurance.maryland.gov) using the following link:

### Notes for Rate Comparison Charts (Exhibits B through G)

The company names have been abbreviated on the charts for readability purposes.

| Name on<br>Charts |                                                                             | Exhibits       |
|-------------------|-----------------------------------------------------------------------------|----------------|
| MMLIS             | Full Company Name<br>Medical Mutual Liability Insurance Society of Maryland | B to F         |
| ProAd             | Professional Advocates Insurance Company (1)                                | G              |
| MedPro            | Medical Protective Insurance Company                                        | All            |
| TDC               | The Doctors Company                                                         | B to E1, G     |
| PRAIC             | ProAssurance Indemnity Company                                              | All            |
| PPIC              | Preferred Professional Insurance Company                                    | All            |
| NORCAL            | NORCAL Mutual Insurance Company                                             | B, C, D, E1, F |
| MagMut            | MAG Mutual Insurance Company                                                | B, C, E, E1    |
| Proselect         | ProSelect Insurance Company                                                 | B, C, D, E, E1 |
| FAIRCO            | Fair American Insurance and Reinsurance Company                             | D              |
| Aspen             | Aspen Insurance Company                                                     | B, C & D       |
| MMICNC            | Medical Mutual Insurance Company of North Carolina                          | B, C, D, E1, F |
| PPIE              | Positive Physicians Insurance Exchange                                      | B, C, D, E1, F |
| MDANJ             | MD Advantage Insurance Company of New Jersey                                | B, C, E1 to G  |
| Campmed           | Campmed Casualty and Indemnity Company                                      | B, D to G      |
| AWAC              | Allied World Specialty Insurance Company                                    | D & F          |
| AIG               | National Union Fire Insurance Company of Pittsburgh                         | D & G          |