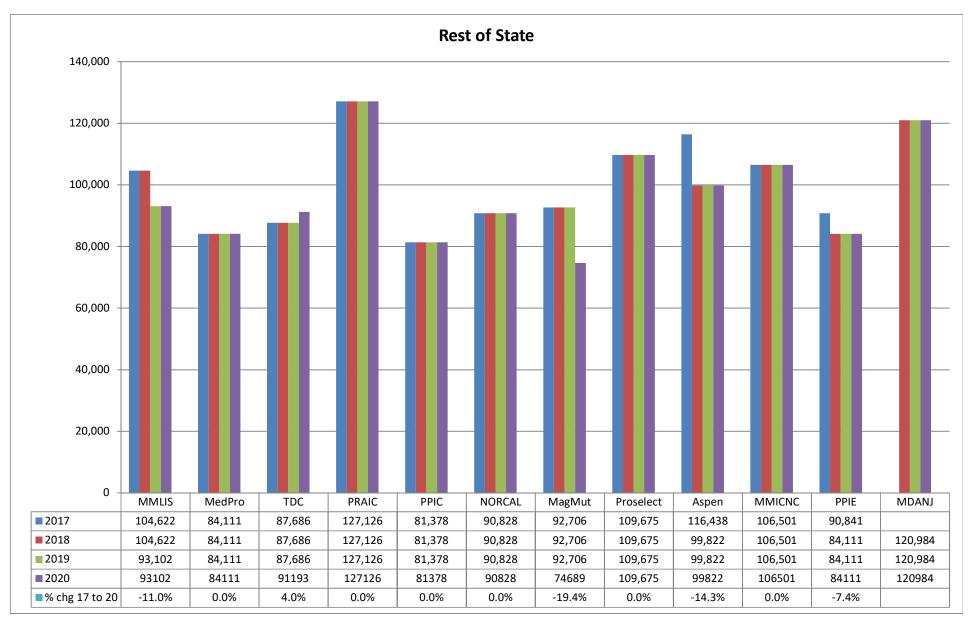

4.4%. The rates of MMLIS, the State's largest admitted writer of medical malpractice insurance by premium volume, have remained stable since 2006.

Medical malpractice insurance premiums vary by specialty, policy limits and practice location. Exhibits B through G provide premium comparisons for twenty (20) different specialties utilizing a base premium for policy limits of \$1MM per incident / \$3MM annual aggregate for the years 2016 - 2019. Although the premium rates differ among companies within a specialty, these Exhibits indicate stability in medical malpractice insurance premiums during this time period.

<u>Exhibits B through G</u> also highlight the differences in premiums among insurers. To assist providers in comparing medical malpractice insurance premiums, the MIA publishes the *Comparison Guide to Maryland Medical Professional Liability Insurance Rates* ("*Comparison Guide*") on an annual basis. The *Comparison Guide* is available on the MIA's website (www.insurance.maryland.gov) using the following link: