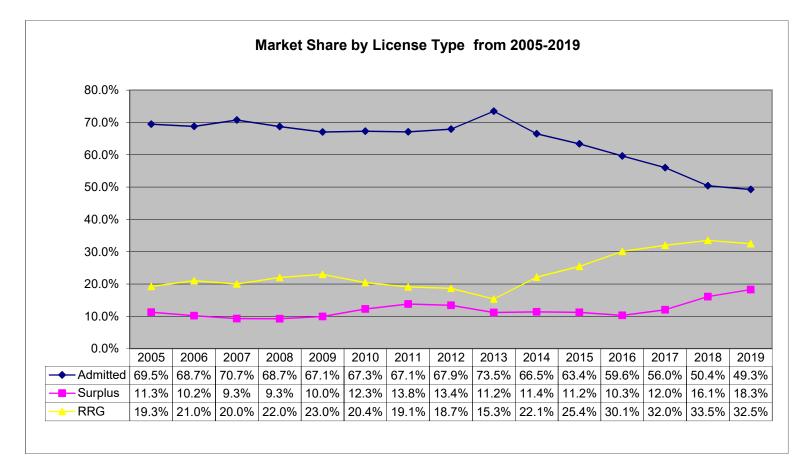

In Maryland, medical malpractice insurance is available to be purchased from admitted insurers, non-admitted (surplus lines) insurers and risk retention groups. All writers of medical malpractice insurance are licensed or authorized by the MIA to conduct business in the state. In 2019, 62 insurer groups wrote medical malpractice insurance policies in Maryland for all types of health care providers. Total medical malpractice premium collected by these insurer groups was \$300,787,855 representing an increase of 5% from the prior year. Admitted insurers accounted for 49% of the total written premium, while surplus lines insurers and risk retention groups accounted for 18% and 32% respectively.

#### Exhibit A4 Page 2

Exhibit A4 Page 3

Other License type includes carriers that no longer write medical professional liability and license type cannot, as of the last year of writing business, be determined. This also includes carriers that were in runoff or with license suspended/revoked.