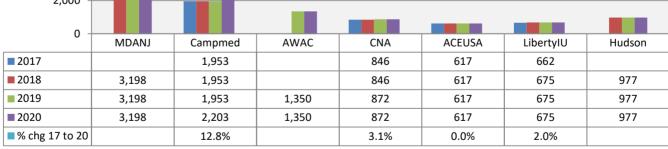

### Notes for Rate Comparison Charts (Exhibits B through G)

The company names have been abbreviated on the charts for readability purposes.

| Name on<br>Charts |                                                                             | Exhibits       |
|-------------------|-----------------------------------------------------------------------------|----------------|
| MMLIS             | Full Company Name<br>Medical Mutual Liability Insurance Society of Maryland | B to F         |
| ProAd             | Professional Advocates Insurance Company (1)                                | G              |
| MedPro            | Medical Protective Insurance Company                                        | All            |
| TDC               | The Doctors Company                                                         | B to E1, G     |
| PRAIC             | ProAssurance Indemnity Company                                              | All            |
| PPIC              | Preferred Professional Insurance Company                                    | All            |
| NORCAL            | NORCAL Mutual Insurance Company                                             | B, C, D, E1, F |
| MagMut            | MAG Mutual Insurance Company                                                | B, C, E, E1    |
| Proselect         | ProSelect Insurance Company                                                 | B, C, D, E, E1 |
| FAIRCO            | Fair American Insurance and Reinsurance Company                             | D              |
| Aspen             | Aspen Insurance Company                                                     | B, C & D       |
| MMICNC            | Medical Mutual Insurance Company of North Carolina                          | B, C, D, E1, F |
| PPIE              | Positive Physicians Insurance Exchange                                      | B, C, D, E1, F |
| MDANJ             | MD Advantage Insurance Company of New Jersey                                | B, C, E1 to G  |
| Campmed           | Campmed Casualty and Indemnity Company                                      | B, D to G      |
| AWAC              | Allied World Specialty Insurance Company                                    | D & F          |
| AIG               | National Union Fire Insurance Company of Pittsburgh                         | D & G          |

### Notes for Rate Comparison Charts (Exhibits B through G)

The company names have been abbreviated on the charts for readability purposes.

| Name on   |                                                |          |
|-----------|------------------------------------------------|----------|
| Charts    | Full Company Name                              | Exhibits |
| CNA       | American Casualty Co of Reading, PA            | E, E1, F |
|           | Continental Insurance Company                  | G        |
| ACEUSA    | ACE American Insurance Company                 | E & F    |
| BHSIC     | Berkshire Hathaway Specialty Insurance Company | E1 & F   |
| Hudson    | Hudson Insurance Company                       | E        |
| LibertyIU | Liberty Insurance Underwriters                 | E, F & G |
| Fortress  | Fortress Insurance Company                     | G        |
| PSIC      | Professional Solutions Insurance Company       | G        |
| Cinfin    | Cincinnati Insurance Company                   | G        |

Unless noted otherwise, Exhibit E refers to both Exhibits E and E1

(1) - Member of the Medical Mutual Liability Insurance Society Group

Notes to Charts

1) Percentage change only shown if company had rates for the entire period 2014 to 2017.