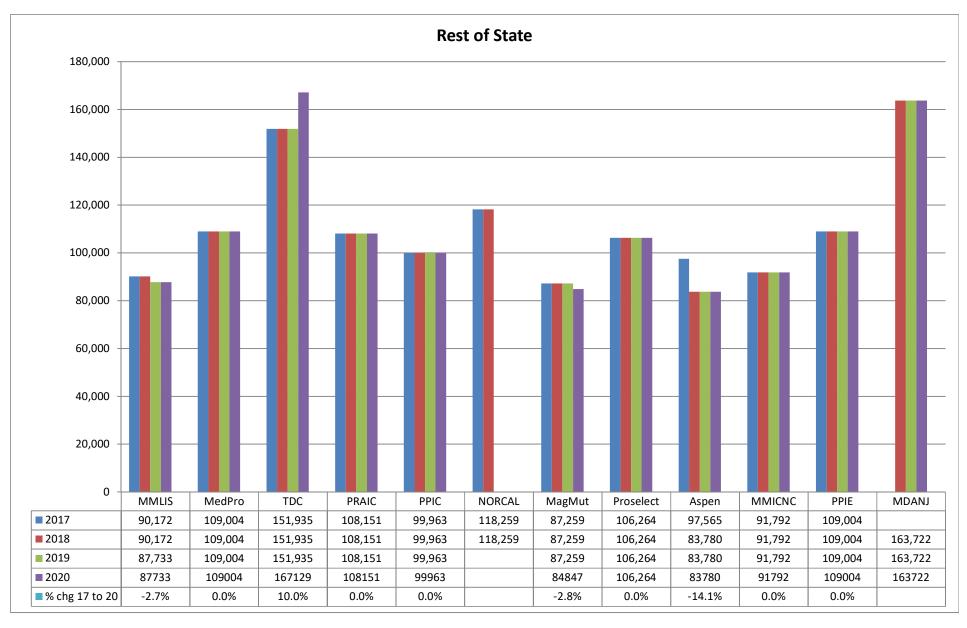

4.4%. The rates of MMLIS, the State's largest admitted writer of medical malpractice insurance by premium volume, have remained stable since 2006.

Medical malpractice insurance premiums vary by specialty, policy limits and practice location. Exhibits B through G provide premium comparisons for twenty (20) different specialties utilizing a base premium for policy limits of \$1MM per incident / \$3MM annual aggregate for the years 2016 - 2019. Although the premium rates differ among companies within a specialty, these Exhibits indicate stability in medical malpractice insurance premiums during this time period.

<u>Exhibits B through G</u> also highlight the differences in premiums among insurers. To assist providers in comparing medical malpractice insurance premiums, the MIA publishes the *Comparison Guide to Maryland Medical Professional Liability Insurance Rates* ("*Comparison Guide*") on an annual basis. The *Comparison Guide* is available on the MIA's website (www.insurance.maryland.gov) using the following link: