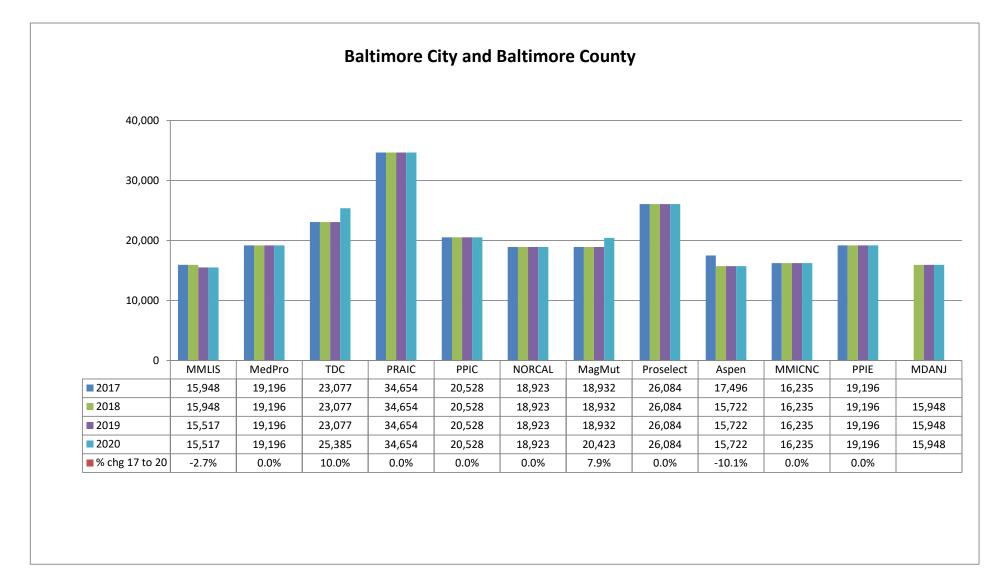

4.4%. The rates of MMLIS, the State's largest admitted writer of medical malpractice insurance by premium volume, have remained stable since 2006.

Medical malpractice insurance premiums vary by specialty, policy limits and practice location. Exhibits B through G provide premium comparisons for twenty (20) different specialties utilizing a base premium for policy limits of \$1MM per incident / \$3MM annual aggregate for the years 2016 - 2019. Although the premium rates differ among companies within a specialty, these Exhibits indicate stability in medical malpractice insurance premiums during this time period.

<u>Exhibits B through G</u> also highlight the differences in premiums among insurers. To assist providers in comparing medical malpractice insurance premiums, the MIA publishes the *Comparison Guide to Maryland Medical Professional Liability Insurance Rates* ("*Comparison Guide*") on an annual basis. The *Comparison Guide* is available on the MIA's website (www.insurance.maryland.gov) using the following link: