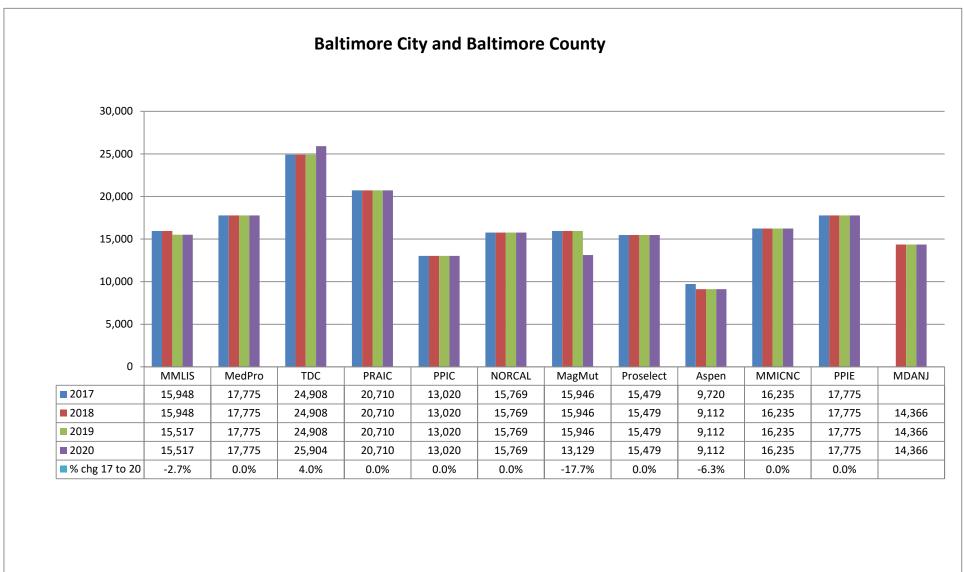

4.4%. The rates of MMLIS, the State's largest admitted writer of medical malpractice insurance by premium volume, have remained stable since 2006.

Medical malpractice insurance premiums vary by specialty, policy limits and practice location. Exhibits B through G provide premium comparisons for twenty (20) different specialties utilizing a base premium for policy limits of \$1MM per incident / \$3MM annual aggregate for the years 2016 - 2019. Although the premium rates differ among companies within a specialty, these Exhibits indicate stability in medical malpractice insurance premiums during this time period.

<u>Exhibits B through G</u> also highlight the differences in premiums among insurers. To assist providers in comparing medical malpractice insurance premiums, the MIA publishes the *Comparison Guide to Maryland Medical Professional Liability Insurance Rates* ("*Comparison Guide*") on an annual basis. The *Comparison Guide* is available on the MIA's website (www.insurance.maryland.gov) using the following link:

### Notes for Rate Comparison Charts (Exhibits B through G)

The company names have been abbreviated on the charts for readability purposes.

| Name on<br>Charts |                                                                             | Exhibits       |
|-------------------|-----------------------------------------------------------------------------|----------------|
| MMLIS             | Full Company Name<br>Medical Mutual Liability Insurance Society of Maryland | B to F         |
| ProAd             | Professional Advocates Insurance Company (1)                                | G              |
| MedPro            | Medical Protective Insurance Company                                        | All            |
| TDC               | The Doctors Company                                                         | B to E1, G     |
| PRAIC             | ProAssurance Indemnity Company                                              | All            |
| PPIC              | Preferred Professional Insurance Company                                    | All            |
| NORCAL            | NORCAL Mutual Insurance Company                                             | B, C, D, E1, F |
| MagMut            | MAG Mutual Insurance Company                                                | B, C, E, E1    |
| Proselect         | ProSelect Insurance Company                                                 | B, C, D, E, E1 |
| FAIRCO            | Fair American Insurance and Reinsurance Company                             | D              |
| Aspen             | Aspen Insurance Company                                                     | B, C & D       |
| MMICNC            | Medical Mutual Insurance Company of North Carolina                          | B, C, D, E1, F |
| PPIE              | Positive Physicians Insurance Exchange                                      | B, C, D, E1, F |
| MDANJ             | MD Advantage Insurance Company of New Jersey                                | B, C, E1 to G  |
| Campmed           | Campmed Casualty and Indemnity Company                                      | B, D to G      |
| AWAC              | Allied World Specialty Insurance Company                                    | D & F          |
| AIG               | National Union Fire Insurance Company of Pittsburgh                         | D & G          |