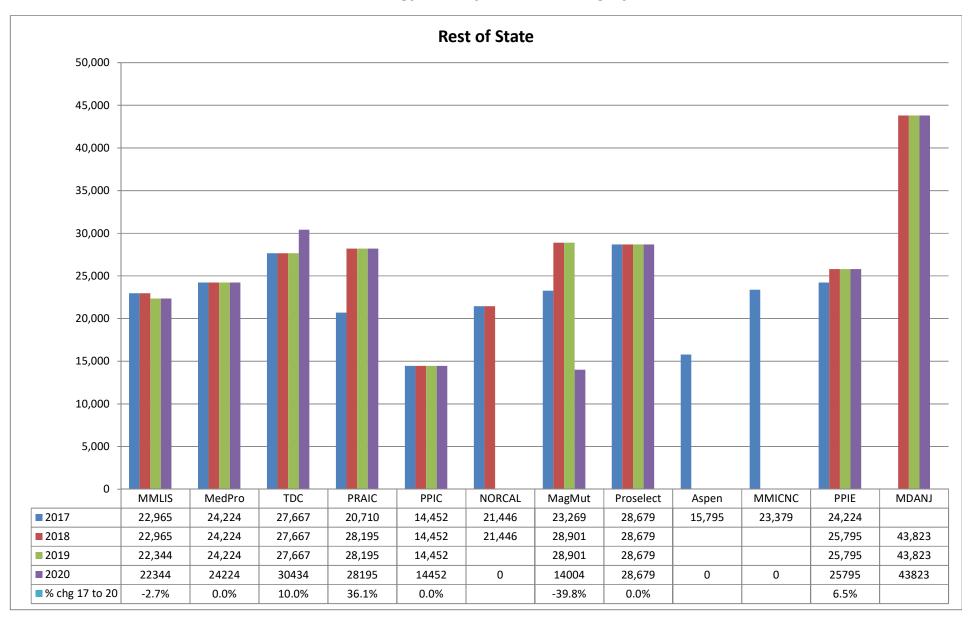

4.4%. The rates of MMLIS, the State's largest admitted writer of medical malpractice insurance by premium volume, have remained stable since 2006.

Medical malpractice insurance premiums vary by specialty, policy limits and practice location. Exhibits B through G provide premium comparisons for twenty (20) different specialties utilizing a base premium for policy limits of \$1MM per incident / \$3MM annual aggregate for the years 2016 - 2019. Although the premium rates differ among companies within a specialty, these Exhibits indicate stability in medical malpractice insurance premiums during this time period.

<u>Exhibits B through G</u> also highlight the differences in premiums among insurers. To assist providers in comparing medical malpractice insurance premiums, the MIA publishes the *Comparison Guide to Maryland Medical Professional Liability Insurance Rates* ("*Comparison Guide*") on an annual basis. The *Comparison Guide* is available on the MIA's website (www.insurance.maryland.gov) using the following link:

### Notes for Rate Comparison Charts (Exhibits B through G)

The company names have been abbreviated on the charts for readability purposes.

| Name on<br>Charts |                                                                             | Exhibits       |
|-------------------|-----------------------------------------------------------------------------|----------------|
| MMLIS             | Full Company Name<br>Medical Mutual Liability Insurance Society of Maryland | B to F         |
| ProAd             | Professional Advocates Insurance Company (1)                                | G              |
| MedPro            | Medical Protective Insurance Company                                        | All            |
| TDC               | The Doctors Company                                                         | B to E1, G     |
| PRAIC             | ProAssurance Indemnity Company                                              | All            |
| PPIC              | Preferred Professional Insurance Company                                    | All            |
| NORCAL            | NORCAL Mutual Insurance Company                                             | B, C, D, E1, F |
| MagMut            | MAG Mutual Insurance Company                                                | B, C, E, E1    |
| Proselect         | ProSelect Insurance Company                                                 | B, C, D, E, E1 |
| FAIRCO            | Fair American Insurance and Reinsurance Company                             | D              |
| Aspen             | Aspen Insurance Company                                                     | B, C & D       |
| MMICNC            | Medical Mutual Insurance Company of North Carolina                          | B, C, D, E1, F |
| PPIE              | Positive Physicians Insurance Exchange                                      | B, C, D, E1, F |
| MDANJ             | MD Advantage Insurance Company of New Jersey                                | B, C, E1 to G  |
| Campmed           | Campmed Casualty and Indemnity Company                                      | B, D to G      |
| AWAC              | Allied World Specialty Insurance Company                                    | D & F          |
| AIG               | National Union Fire Insurance Company of Pittsburgh                         | D & G          |