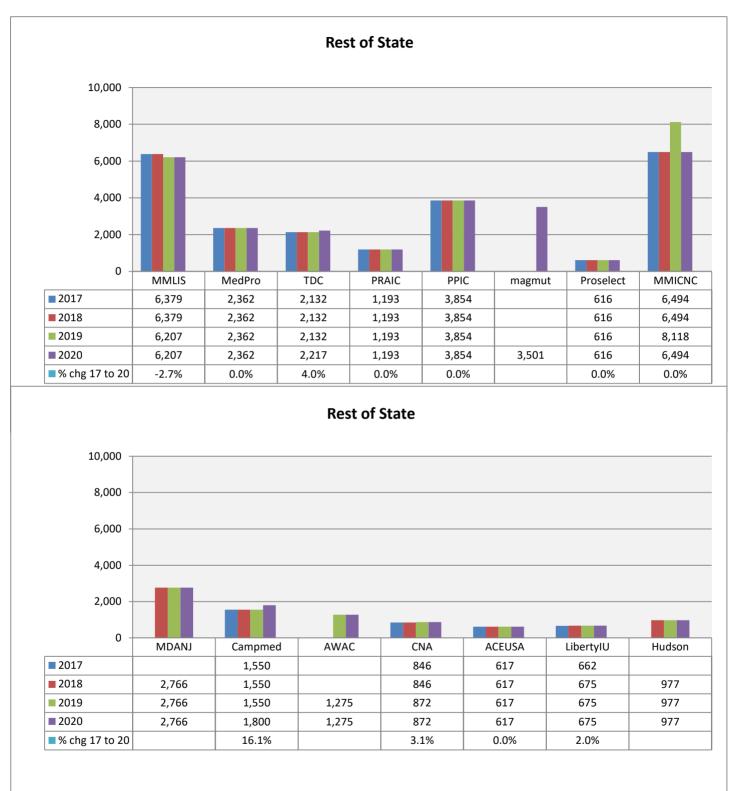

### Notes for Rate Comparison Charts (Exhibits B through G)

The company names have been abbreviated on the charts for readability purposes.

| Name on<br>Charts |                                                                             | Exhibits       |
|-------------------|-----------------------------------------------------------------------------|----------------|
| MMLIS             | Full Company Name<br>Medical Mutual Liability Insurance Society of Maryland | B to F         |
| ProAd             | Professional Advocates Insurance Company (1)                                | G              |
| MedPro            | Medical Protective Insurance Company                                        | All            |
| TDC               | The Doctors Company                                                         | B to E1, G     |
| PRAIC             | ProAssurance Indemnity Company                                              | All            |
| PPIC              | Preferred Professional Insurance Company                                    | All            |
| NORCAL            | NORCAL Mutual Insurance Company                                             | B, C, D, E1, F |
| MagMut            | MAG Mutual Insurance Company                                                | B, C, E, E1    |
| Proselect         | ProSelect Insurance Company                                                 | B, C, D, E, E1 |
| FAIRCO            | Fair American Insurance and Reinsurance Company                             | D              |
| Aspen             | Aspen Insurance Company                                                     | B, C & D       |
| MMICNC            | Medical Mutual Insurance Company of North Carolina                          | B, C, D, E1, F |
| PPIE              | Positive Physicians Insurance Exchange                                      | B, C, D, E1, F |
| MDANJ             | MD Advantage Insurance Company of New Jersey                                | B, C, E1 to G  |
| Campmed           | Campmed Casualty and Indemnity Company                                      | B, D to G      |
| AWAC              | Allied World Specialty Insurance Company                                    | D & F          |
| AIG               | National Union Fire Insurance Company of Pittsburgh                         | D & G          |

### Notes for Rate Comparison Charts (Exhibits B through G)

The company names have been abbreviated on the charts for readability purposes.

| Name on   |                                                |          |
|-----------|------------------------------------------------|----------|
| Charts    | Full Company Name                              | Exhibits |
| CNA       | American Casualty Co of Reading, PA            | E, E1, F |
|           | Continental Insurance Company                  | G        |
| ACEUSA    | ACE American Insurance Company                 | E & F    |
| BHSIC     | Berkshire Hathaway Specialty Insurance Company | E1 & F   |
| Hudson    | Hudson Insurance Company                       | E        |
| LibertyIU | Liberty Insurance Underwriters                 | E, F & G |
| Fortress  | Fortress Insurance Company                     | G        |
| PSIC      | Professional Solutions Insurance Company       | G        |
| Cinfin    | Cincinnati Insurance Company                   | G        |

Unless noted otherwise, Exhibit E refers to both Exhibits E and E1

(1) - Member of the Medical Mutual Liability Insurance Society Group

Notes to Charts

1) Percentage change only shown if company had rates for the entire period 2014 to 2017.