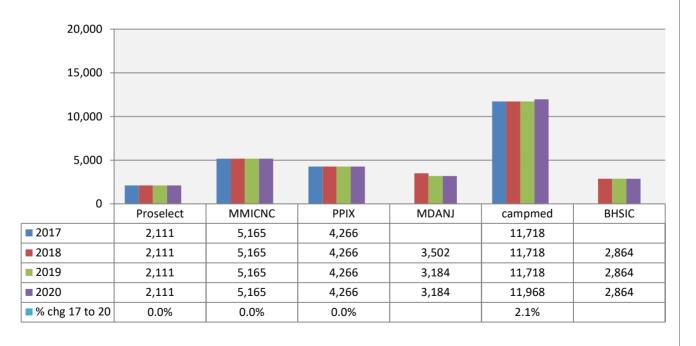

### Notes for Rate Comparison Charts (Exhibits B through G)

The company names have been abbreviated on the charts for readability purposes.

| Name on<br>Charts |                                                                             | Exhibits       |
|-------------------|-----------------------------------------------------------------------------|----------------|
| MMLIS             | Full Company Name<br>Medical Mutual Liability Insurance Society of Maryland | B to F         |
| ProAd             | Professional Advocates Insurance Company (1)                                | G              |
| MedPro            | Medical Protective Insurance Company                                        | All            |
| TDC               | The Doctors Company                                                         | B to E1, G     |
| PRAIC             | ProAssurance Indemnity Company                                              | All            |
| PPIC              | Preferred Professional Insurance Company                                    | All            |
| NORCAL            | NORCAL Mutual Insurance Company                                             | B, C, D, E1, F |
| MagMut            | MAG Mutual Insurance Company                                                | B, C, E, E1    |
| Proselect         | ProSelect Insurance Company                                                 | B, C, D, E, E1 |
| FAIRCO            | Fair American Insurance and Reinsurance Company                             | D              |
| Aspen             | Aspen Insurance Company                                                     | B, C & D       |
| MMICNC            | Medical Mutual Insurance Company of North Carolina                          | B, C, D, E1, F |
| PPIE              | Positive Physicians Insurance Exchange                                      | B, C, D, E1, F |
| MDANJ             | MD Advantage Insurance Company of New Jersey                                | B, C, E1 to G  |
| Campmed           | Campmed Casualty and Indemnity Company                                      | B, D to G      |
| AWAC              | Allied World Specialty Insurance Company                                    | D & F          |
| AIG               | National Union Fire Insurance Company of Pittsburgh                         | D & G          |

### Notes for Rate Comparison Charts (Exhibits B through G)

The company names have been abbreviated on the charts for readability purposes.

| Name on   |                                                |          |
|-----------|------------------------------------------------|----------|
| Charts    | Full Company Name                              | Exhibits |
| CNA       | American Casualty Co of Reading, PA            | E, E1, F |
|           | Continental Insurance Company                  | G        |
| ACEUSA    | ACE American Insurance Company                 | E & F    |
| BHSIC     | Berkshire Hathaway Specialty Insurance Company | E1 & F   |
| Hudson    | Hudson Insurance Company                       | E        |
| LibertyIU | Liberty Insurance Underwriters                 | E, F & G |
| Fortress  | Fortress Insurance Company                     | G        |
| PSIC      | Professional Solutions Insurance Company       | G        |
| Cinfin    | Cincinnati Insurance Company                   | G        |

Unless noted otherwise, Exhibit E refers to both Exhibits E and E1

(1) - Member of the Medical Mutual Liability Insurance Society Group

Notes to Charts

1) Percentage change only shown if company had rates for the entire period 2014 to 2017.