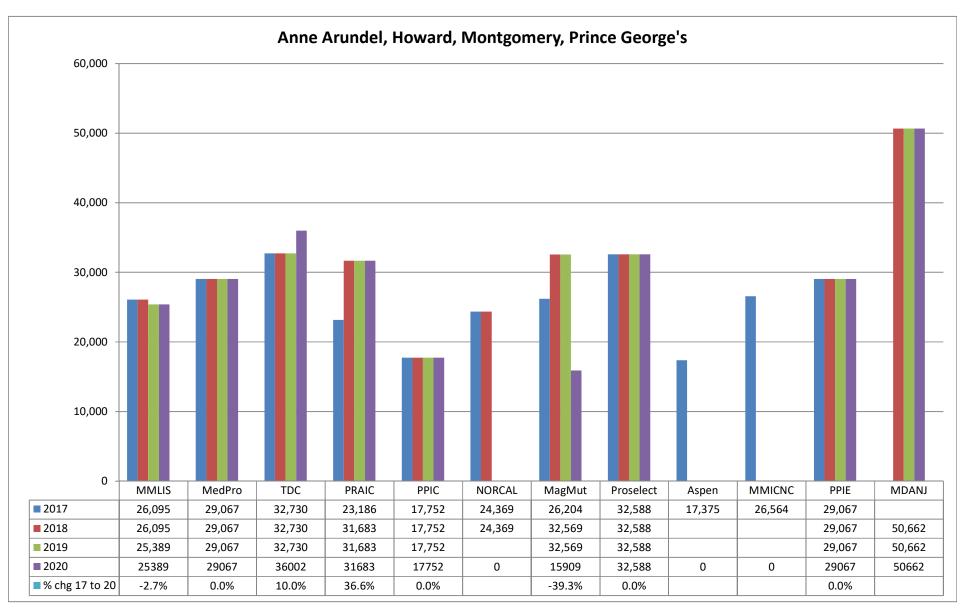

4.4%. The rates of MMLIS, the State's largest admitted writer of medical malpractice insurance by premium volume, have remained stable since 2006.

Medical malpractice insurance premiums vary by specialty, policy limits and practice location. Exhibits B through G provide premium comparisons for twenty (20) different specialties utilizing a base premium for policy limits of \$1MM per incident / \$3MM annual aggregate for the years 2016 - 2019. Although the premium rates differ among companies within a specialty, these Exhibits indicate stability in medical malpractice insurance premiums during this time period.

<u>Exhibits B through G</u> also highlight the differences in premiums among insurers. To assist providers in comparing medical malpractice insurance premiums, the MIA publishes the *Comparison Guide to Maryland Medical Professional Liability Insurance Rates* ("*Comparison Guide*") on an annual basis. The *Comparison Guide* is available on the MIA's website (www.insurance.maryland.gov) using the following link:

### Notes for Rate Comparison Charts (Exhibits B through G)

The company names have been abbreviated on the charts for readability purposes.

| Name on<br>Charts |                                                                             | Exhibits       |
|-------------------|-----------------------------------------------------------------------------|----------------|
| MMLIS             | Full Company Name<br>Medical Mutual Liability Insurance Society of Maryland | B to F         |
| ProAd             | Professional Advocates Insurance Company (1)                                | G              |
| MedPro            | Medical Protective Insurance Company                                        | All            |
| TDC               | The Doctors Company                                                         | B to E1, G     |
| PRAIC             | ProAssurance Indemnity Company                                              | All            |
| PPIC              | Preferred Professional Insurance Company                                    | All            |
| NORCAL            | NORCAL Mutual Insurance Company                                             | B, C, D, E1, F |
| MagMut            | MAG Mutual Insurance Company                                                | B, C, E, E1    |
| Proselect         | ProSelect Insurance Company                                                 | B, C, D, E, E1 |
| FAIRCO            | Fair American Insurance and Reinsurance Company                             | D              |
| Aspen             | Aspen Insurance Company                                                     | B, C & D       |
| MMICNC            | Medical Mutual Insurance Company of North Carolina                          | B, C, D, E1, F |
| PPIE              | Positive Physicians Insurance Exchange                                      | B, C, D, E1, F |
| MDANJ             | MD Advantage Insurance Company of New Jersey                                | B, C, E1 to G  |
| Campmed           | Campmed Casualty and Indemnity Company                                      | B, D to G      |
| AWAC              | Allied World Specialty Insurance Company                                    | D & F          |
| AIG               | National Union Fire Insurance Company of Pittsburgh                         | D & G          |