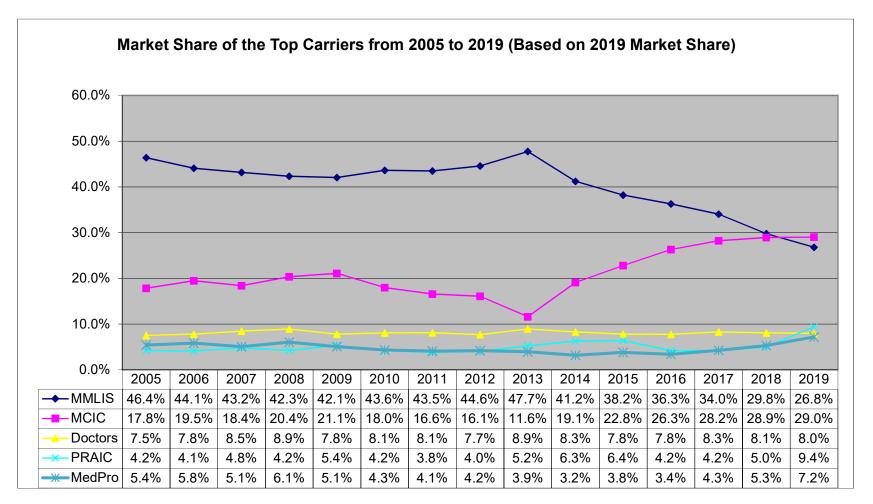

#### MARYLAND'S MEDICAL MALPRACTICE INSURANCE MARKET

Admitted insurers, surplus lines insurers and risk retention groups all provide medical malpractice insurance policies to a wide variety of health care professionals in Maryland.<sup>1</sup> Exhibits A1 through A5 provide detailed information about these insurer groups. As in the previous year, in 2019, the top two (2) insurer groups operating in Maryland were an admitted insurer created by the General Assembly<sup>2</sup>, Medical Mutual Liability Insurance Society of Maryland (MMLIS); and, MCIC Vermont (MCIC), a risk retention group organized under Vermont law operating in Maryland as a non-admitted insurer. These two insurers captured 56% of the market by premium volume, which was a decrease of about 3% from the prior fiscal year. Exhibit A1 illustrates the 2019 premium and market share data for each insurer group. Exhibit A2 lists the change in written premium for each insurer group by type of license from 2018 to a slightly less concentrated market and confirms that competition exists in the market.

Exhibit A3 is a pie chart showing the 2019 market share of the top nine admitted insurers and a pie chart of the top nine insurers including surplus lines insurers and risk retention groups. Exhibit A4 shows the change in market share of the current top five insurers over the period from 2005 - 2018. MMLIS' share of the market was 27%, a decrease of 3% from last year while MCIC's share of the market remained at 29%. The total market share of the top two insurer groups remains high at 56% of the market, and continues to be stable.

#### Exhibit A3

Exhibit A4 Page 1

The four carriers listed above are the four of the five largest carriers based on 2016 market share. This does not imply that they are the top 4 of 5 carriers for the entire time period shown above.

MMLIS - Medical Mutual Group MCIC - MCIC RRG Vermont Doctors - The Doctors Company MedPro - Medical Protective Insurance Company (member of the Berkshore/Hathaway Group) PRAIC - ProAssurance Group