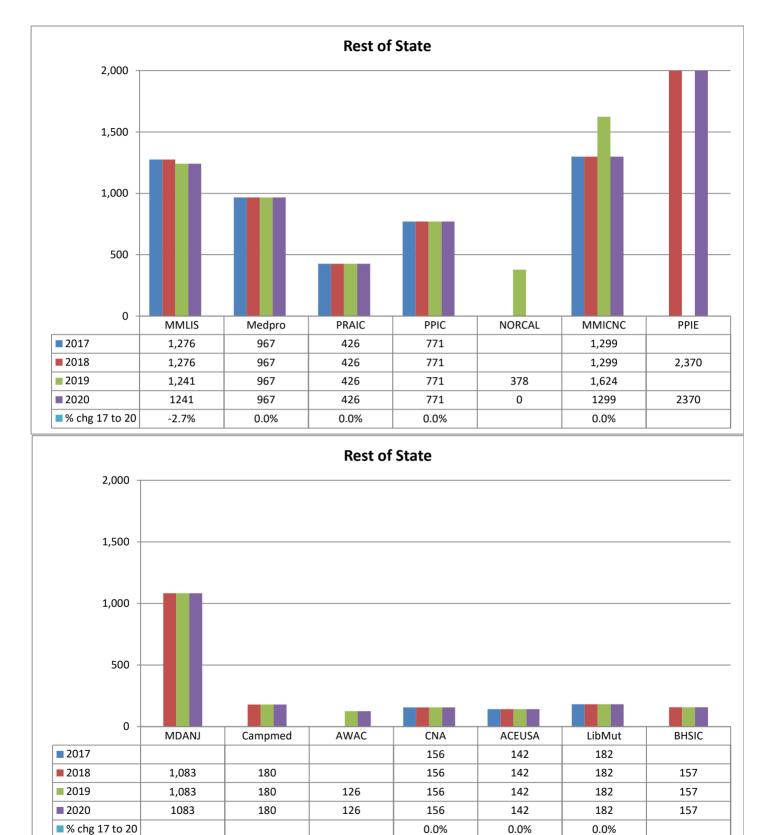

### Notes for Rate Comparison Charts (Exhibits B through G)

The company names have been abbreviated on the charts for readability purposes.

| Name on<br>Charts |                                                                             | Exhibits       |
|-------------------|-----------------------------------------------------------------------------|----------------|
| MMLIS             | Full Company Name<br>Medical Mutual Liability Insurance Society of Maryland | B to F         |
| ProAd             | Professional Advocates Insurance Company (1)                                | G              |
| MedPro            | Medical Protective Insurance Company                                        | All            |
| TDC               | The Doctors Company                                                         | B to E1, G     |
| PRAIC             | ProAssurance Indemnity Company                                              | All            |
| PPIC              | Preferred Professional Insurance Company                                    | All            |
| NORCAL            | NORCAL Mutual Insurance Company                                             | B, C, D, E1, F |
| MagMut            | MAG Mutual Insurance Company                                                | B, C, E, E1    |
| Proselect         | ProSelect Insurance Company                                                 | B, C, D, E, E1 |
| FAIRCO            | Fair American Insurance and Reinsurance Company                             | D              |
| Aspen             | Aspen Insurance Company                                                     | B, C & D       |
| MMICNC            | Medical Mutual Insurance Company of North Carolina                          | B, C, D, E1, F |
| PPIE              | Positive Physicians Insurance Exchange                                      | B, C, D, E1, F |
| MDANJ             | MD Advantage Insurance Company of New Jersey                                | B, C, E1 to G  |
| Campmed           | Campmed Casualty and Indemnity Company                                      | B, D to G      |
| AWAC              | Allied World Specialty Insurance Company                                    | D & F          |
| AIG               | National Union Fire Insurance Company of Pittsburgh                         | D & G          |

### Notes for Rate Comparison Charts (Exhibits B through G)

The company names have been abbreviated on the charts for readability purposes.

| Name on   |                                                |          |
|-----------|------------------------------------------------|----------|
| Charts    | Full Company Name                              | Exhibits |
| CNA       | American Casualty Co of Reading, PA            | E, E1, F |
|           | Continental Insurance Company                  | G        |
| ACEUSA    | ACE American Insurance Company                 | E & F    |
| BHSIC     | Berkshire Hathaway Specialty Insurance Company | E1 & F   |
| Hudson    | Hudson Insurance Company                       | E        |
| LibertyIU | Liberty Insurance Underwriters                 | E, F & G |
| Fortress  | Fortress Insurance Company                     | G        |
| PSIC      | Professional Solutions Insurance Company       | G        |
| Cinfin    | Cincinnati Insurance Company                   | G        |

Unless noted otherwise, Exhibit E refers to both Exhibits E and E1

(1) - Member of the Medical Mutual Liability Insurance Society Group

Notes to Charts

1) Percentage change only shown if company had rates for the entire period 2014 to 2017.