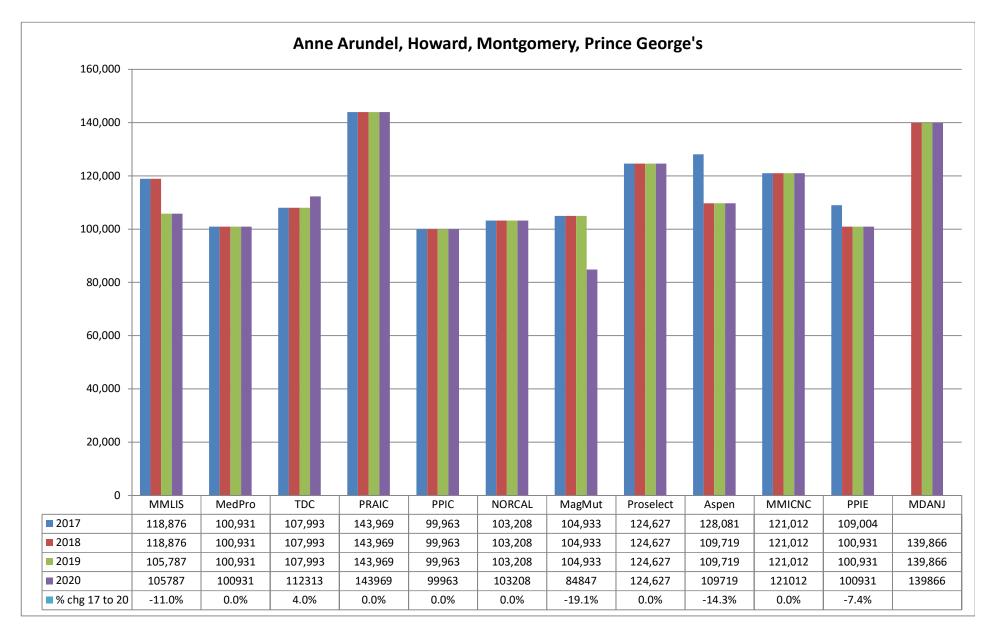

4.4%. The rates of MMLIS, the State's largest admitted writer of medical malpractice insurance by premium volume, have remained stable since 2006.

Medical malpractice insurance premiums vary by specialty, policy limits and practice location. Exhibits B through G provide premium comparisons for twenty (20) different specialties utilizing a base premium for policy limits of \$1MM per incident / \$3MM annual aggregate for the years 2016 - 2019. Although the premium rates differ among companies within a specialty, these Exhibits indicate stability in medical malpractice insurance premiums during this time period.

<u>Exhibits B through G</u> also highlight the differences in premiums among insurers. To assist providers in comparing medical malpractice insurance premiums, the MIA publishes the *Comparison Guide to Maryland Medical Professional Liability Insurance Rates* ("*Comparison Guide*") on an annual basis. The *Comparison Guide* is available on the MIA's website (www.insurance.maryland.gov) using the following link: