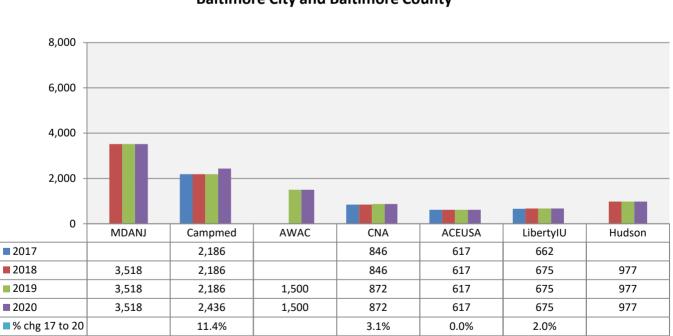

### Notes for Rate Comparison Charts (Exhibits B through G)

The company names have been abbreviated on the charts for readability purposes.

| Name on<br>Charts |                                                                             | Exhibits       |
|-------------------|-----------------------------------------------------------------------------|----------------|
| MMLIS             | Full Company Name<br>Medical Mutual Liability Insurance Society of Maryland | B to F         |
| ProAd             | Professional Advocates Insurance Company (1)                                | G              |
| MedPro            | Medical Protective Insurance Company                                        | All            |
| TDC               | The Doctors Company                                                         | B to E1, G     |
| PRAIC             | ProAssurance Indemnity Company                                              | All            |
| PPIC              | Preferred Professional Insurance Company                                    | All            |
| NORCAL            | NORCAL Mutual Insurance Company                                             | B, C, D, E1, F |
| MagMut            | MAG Mutual Insurance Company                                                | B, C, E, E1    |
| Proselect         | ProSelect Insurance Company                                                 | B, C, D, E, E1 |
| FAIRCO            | Fair American Insurance and Reinsurance Company                             | D              |
| Aspen             | Aspen Insurance Company                                                     | B, C & D       |
| MMICNC            | Medical Mutual Insurance Company of North Carolina                          | B, C, D, E1, F |
| PPIE              | Positive Physicians Insurance Exchange                                      | B, C, D, E1, F |
| MDANJ             | MD Advantage Insurance Company of New Jersey                                | B, C, E1 to G  |
| Campmed           | Campmed Casualty and Indemnity Company                                      | B, D to G      |
| AWAC              | Allied World Specialty Insurance Company                                    | D & F          |
| AIG               | National Union Fire Insurance Company of Pittsburgh                         | D & G          |

### Notes for Rate Comparison Charts (Exhibits B through G)

The company names have been abbreviated on the charts for readability purposes.

| Name on   |                                                |          |
|-----------|------------------------------------------------|----------|
| Charts    | Full Company Name                              | Exhibits |
| CNA       | American Casualty Co of Reading, PA            | E, E1, F |
|           | Continental Insurance Company                  | G        |
| ACEUSA    | ACE American Insurance Company                 | E & F    |
| BHSIC     | Berkshire Hathaway Specialty Insurance Company | E1 & F   |
| Hudson    | Hudson Insurance Company                       | E        |
| LibertyIU | Liberty Insurance Underwriters                 | E, F & G |
| Fortress  | Fortress Insurance Company                     | G        |
| PSIC      | Professional Solutions Insurance Company       | G        |
| Cinfin    | Cincinnati Insurance Company                   | G        |

Unless noted otherwise, Exhibit E refers to both Exhibits E and E1

(1) - Member of the Medical Mutual Liability Insurance Society Group

Notes to Charts

1) Percentage change only shown if company had rates for the entire period 2014 to 2017.