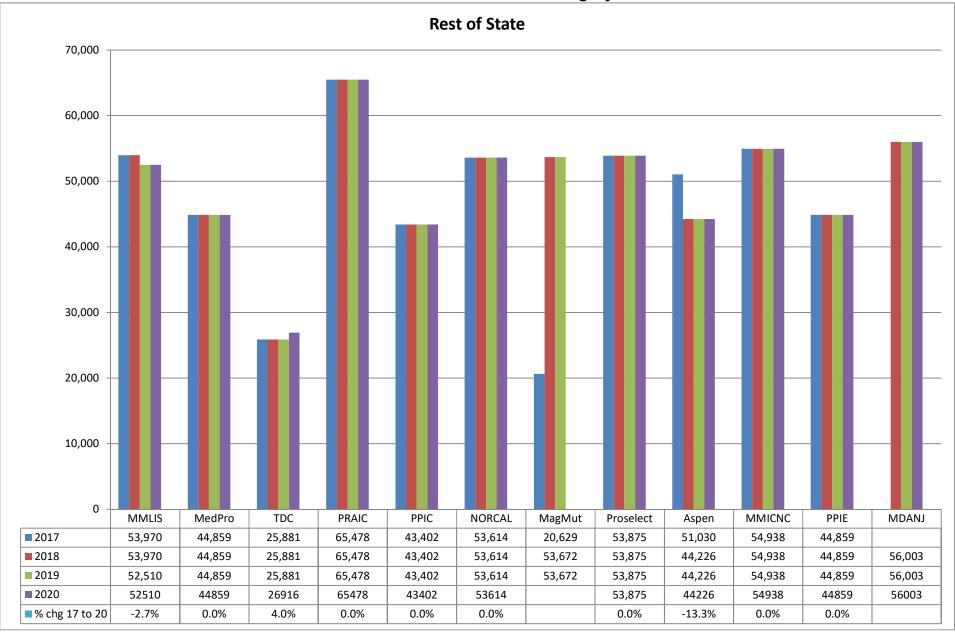

4.4%. The rates of MMLIS, the State's largest admitted writer of medical malpractice insurance by premium volume, have remained stable since 2006.

Medical malpractice insurance premiums vary by specialty, policy limits and practice location. Exhibits B through G provide premium comparisons for twenty (20) different specialties utilizing a base premium for policy limits of \$1MM per incident / \$3MM annual aggregate for the years 2016 - 2019. Although the premium rates differ among companies within a specialty, these Exhibits indicate stability in medical malpractice insurance premiums during this time period.

<u>Exhibits B through G</u> also highlight the differences in premiums among insurers. To assist providers in comparing medical malpractice insurance premiums, the MIA publishes the *Comparison Guide to Maryland Medical Professional Liability Insurance Rates* ("*Comparison Guide*") on an annual basis. The *Comparison Guide* is available on the MIA's website (www.insurance.maryland.gov) using the following link: