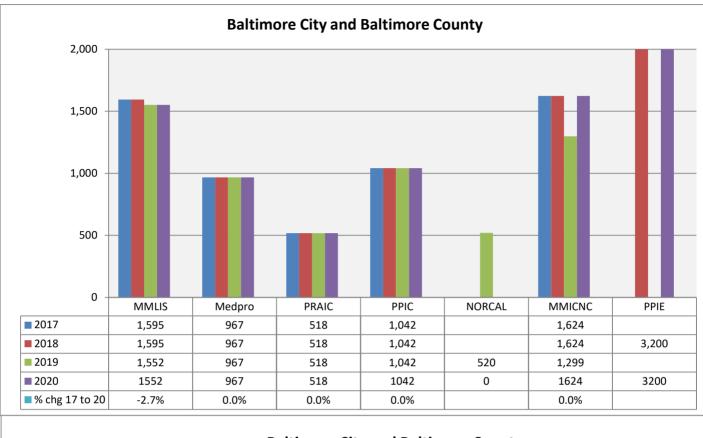

4.4%. The rates of MMLIS, the State's largest admitted writer of medical malpractice insurance by premium volume, have remained stable since 2006.

Medical malpractice insurance premiums vary by specialty, policy limits and practice location. Exhibits B through G provide premium comparisons for twenty (20) different specialties utilizing a base premium for policy limits of \$1MM per incident / \$3MM annual aggregate for the years 2016 - 2019. Although the premium rates differ among companies within a specialty, these Exhibits indicate stability in medical malpractice insurance premiums during this time period.

<u>Exhibits B through G</u> also highlight the differences in premiums among insurers. To assist providers in comparing medical malpractice insurance premiums, the MIA publishes the *Comparison Guide to Maryland Medical Professional Liability Insurance Rates* ("*Comparison Guide*") on an annual basis. The *Comparison Guide* is available on the MIA's website (www.insurance.maryland.gov) using the following link:

### Notes for Rate Comparison Charts (Exhibits B through G)

The company names have been abbreviated on the charts for readability purposes.

| Name on<br>Charts |                                                                             | Exhibits       |
|-------------------|-----------------------------------------------------------------------------|----------------|
| MMLIS             | Full Company Name<br>Medical Mutual Liability Insurance Society of Maryland | B to F         |
| ProAd             | Professional Advocates Insurance Company (1)                                | G              |
| MedPro            | Medical Protective Insurance Company                                        | All            |
| TDC               | The Doctors Company                                                         | B to E1, G     |
| PRAIC             | ProAssurance Indemnity Company                                              | All            |
| PPIC              | Preferred Professional Insurance Company                                    | All            |
| NORCAL            | NORCAL Mutual Insurance Company                                             | B, C, D, E1, F |
| MagMut            | MAG Mutual Insurance Company                                                | B, C, E, E1    |
| Proselect         | ProSelect Insurance Company                                                 | B, C, D, E, E1 |
| FAIRCO            | Fair American Insurance and Reinsurance Company                             | D              |
| Aspen             | Aspen Insurance Company                                                     | B, C & D       |
| MMICNC            | Medical Mutual Insurance Company of North Carolina                          | B, C, D, E1, F |
| PPIE              | Positive Physicians Insurance Exchange                                      | B, C, D, E1, F |
| MDANJ             | MD Advantage Insurance Company of New Jersey                                | B, C, E1 to G  |
| Campmed           | Campmed Casualty and Indemnity Company                                      | B, D to G      |
| AWAC              | Allied World Specialty Insurance Company                                    | D & F          |
| AIG               | National Union Fire Insurance Company of Pittsburgh                         | D & G          |

### Notes for Rate Comparison Charts (Exhibits B through G)

The company names have been abbreviated on the charts for readability purposes.

| Name on   |                                                |          |
|-----------|------------------------------------------------|----------|
| Charts    | Full Company Name                              | Exhibits |
| CNA       | American Casualty Co of Reading, PA            | E, E1, F |
|           | Continental Insurance Company                  | G        |
| ACEUSA    | ACE American Insurance Company                 | E & F    |
| BHSIC     | Berkshire Hathaway Specialty Insurance Company | E1 & F   |
| Hudson    | Hudson Insurance Company                       | E        |
| LibertyIU | Liberty Insurance Underwriters                 | E, F & G |
| Fortress  | Fortress Insurance Company                     | G        |
| PSIC      | Professional Solutions Insurance Company       | G        |
| Cinfin    | Cincinnati Insurance Company                   | G        |

Unless noted otherwise, Exhibit E refers to both Exhibits E and E1

(1) - Member of the Medical Mutual Liability Insurance Society Group

Notes to Charts

1) Percentage change only shown if company had rates for the entire period 2014 to 2017.