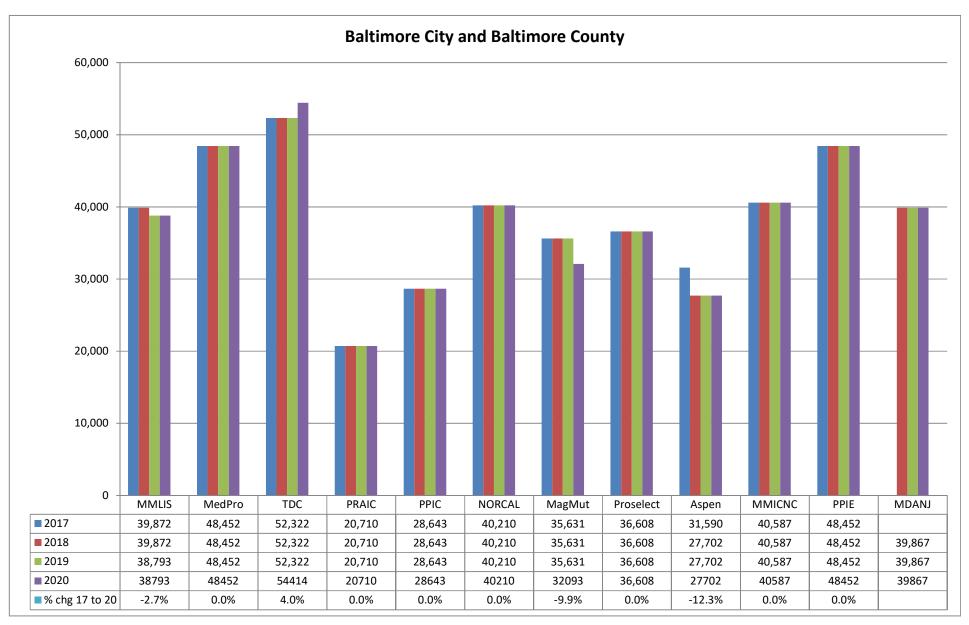

4.4%. The rates of MMLIS, the State's largest admitted writer of medical malpractice insurance by premium volume, have remained stable since 2006.

Medical malpractice insurance premiums vary by specialty, policy limits and practice location. Exhibits B through G provide premium comparisons for twenty (20) different specialties utilizing a base premium for policy limits of \$1MM per incident / \$3MM annual aggregate for the years 2016 - 2019. Although the premium rates differ among companies within a specialty, these Exhibits indicate stability in medical malpractice insurance premiums during this time period.

<u>Exhibits B through G</u> also highlight the differences in premiums among insurers. To assist providers in comparing medical malpractice insurance premiums, the MIA publishes the *Comparison Guide to Maryland Medical Professional Liability Insurance Rates* ("*Comparison Guide*") on an annual basis. The *Comparison Guide* is available on the MIA's website (www.insurance.maryland.gov) using the following link:

### Notes for Rate Comparison Charts (Exhibits B through G)

The company names have been abbreviated on the charts for readability purposes.

| Name on<br>Charts |                                                                             | Exhibits       |
|-------------------|-----------------------------------------------------------------------------|----------------|
| MMLIS             | Full Company Name<br>Medical Mutual Liability Insurance Society of Maryland | B to F         |
| ProAd             | Professional Advocates Insurance Company (1)                                | G              |
| MedPro            | Medical Protective Insurance Company                                        | All            |
| TDC               | The Doctors Company                                                         | B to E1, G     |
| PRAIC             | ProAssurance Indemnity Company                                              | All            |
| PPIC              | Preferred Professional Insurance Company                                    | All            |
| NORCAL            | NORCAL Mutual Insurance Company                                             | B, C, D, E1, F |
| MagMut            | MAG Mutual Insurance Company                                                | B, C, E, E1    |
| Proselect         | ProSelect Insurance Company                                                 | B, C, D, E, E1 |
| FAIRCO            | Fair American Insurance and Reinsurance Company                             | D              |
| Aspen             | Aspen Insurance Company                                                     | B, C & D       |
| MMICNC            | Medical Mutual Insurance Company of North Carolina                          | B, C, D, E1, F |
| PPIE              | Positive Physicians Insurance Exchange                                      | B, C, D, E1, F |
| MDANJ             | MD Advantage Insurance Company of New Jersey                                | B, C, E1 to G  |
| Campmed           | Campmed Casualty and Indemnity Company                                      | B, D to G      |
| AWAC              | Allied World Specialty Insurance Company                                    | D & F          |
| AIG               | National Union Fire Insurance Company of Pittsburgh                         | D & G          |