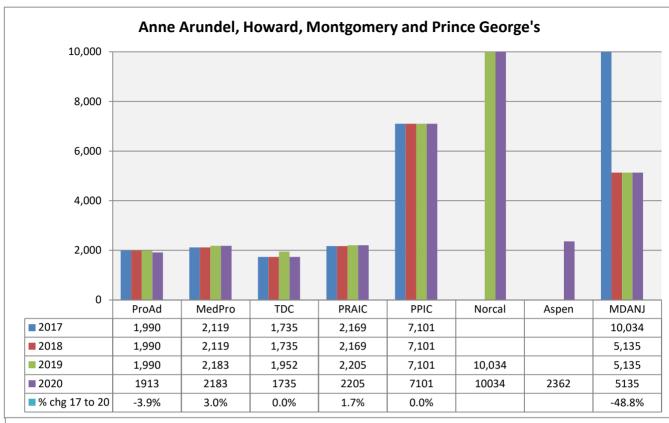

### Notes for Rate Comparison Charts (Exhibits B through G)

The company names have been abbreviated on the charts for readability purposes.

| Name on<br>Charts |                                                                             | Exhibits       |
|-------------------|-----------------------------------------------------------------------------|----------------|
| MMLIS             | Full Company Name<br>Medical Mutual Liability Insurance Society of Maryland | B to F         |
| ProAd             | Professional Advocates Insurance Company (1)                                | G              |
| MedPro            | Medical Protective Insurance Company                                        | All            |
| TDC               | The Doctors Company                                                         | B to E1, G     |
| PRAIC             | ProAssurance Indemnity Company                                              | All            |
| PPIC              | Preferred Professional Insurance Company                                    | All            |
| NORCAL            | NORCAL Mutual Insurance Company                                             | B, C, D, E1, F |
| MagMut            | MAG Mutual Insurance Company                                                | B, C, E, E1    |
| Proselect         | ProSelect Insurance Company                                                 | B, C, D, E, E1 |
| FAIRCO            | Fair American Insurance and Reinsurance Company                             | D              |
| Aspen             | Aspen Insurance Company                                                     | B, C & D       |
| MMICNC            | Medical Mutual Insurance Company of North Carolina                          | B, C, D, E1, F |
| PPIE              | Positive Physicians Insurance Exchange                                      | B, C, D, E1, F |
| MDANJ             | MD Advantage Insurance Company of New Jersey                                | B, C, E1 to G  |
| Campmed           | Campmed Casualty and Indemnity Company                                      | B, D to G      |
| AWAC              | Allied World Specialty Insurance Company                                    | D & F          |
| AIG               | National Union Fire Insurance Company of Pittsburgh                         | D & G          |

### Notes for Rate Comparison Charts (Exhibits B through G)

The company names have been abbreviated on the charts for readability purposes.

| Name on   |                                                |          |
|-----------|------------------------------------------------|----------|
| Charts    | Full Company Name                              | Exhibits |
| CNA       | American Casualty Co of Reading, PA            | E, E1, F |
|           | Continental Insurance Company                  | G        |
| ACEUSA    | ACE American Insurance Company                 | E & F    |
| BHSIC     | Berkshire Hathaway Specialty Insurance Company | E1 & F   |
| Hudson    | Hudson Insurance Company                       | E        |
| LibertyIU | Liberty Insurance Underwriters                 | E, F & G |
| Fortress  | Fortress Insurance Company                     | G        |
| PSIC      | Professional Solutions Insurance Company       | G        |
| Cinfin    | Cincinnati Insurance Company                   | G        |

Unless noted otherwise, Exhibit E refers to both Exhibits E and E1

(1) - Member of the Medical Mutual Liability Insurance Society Group

Notes to Charts

1) Percentage change only shown if company had rates for the entire period 2014 to 2017.

# Dermatology · No Surgery