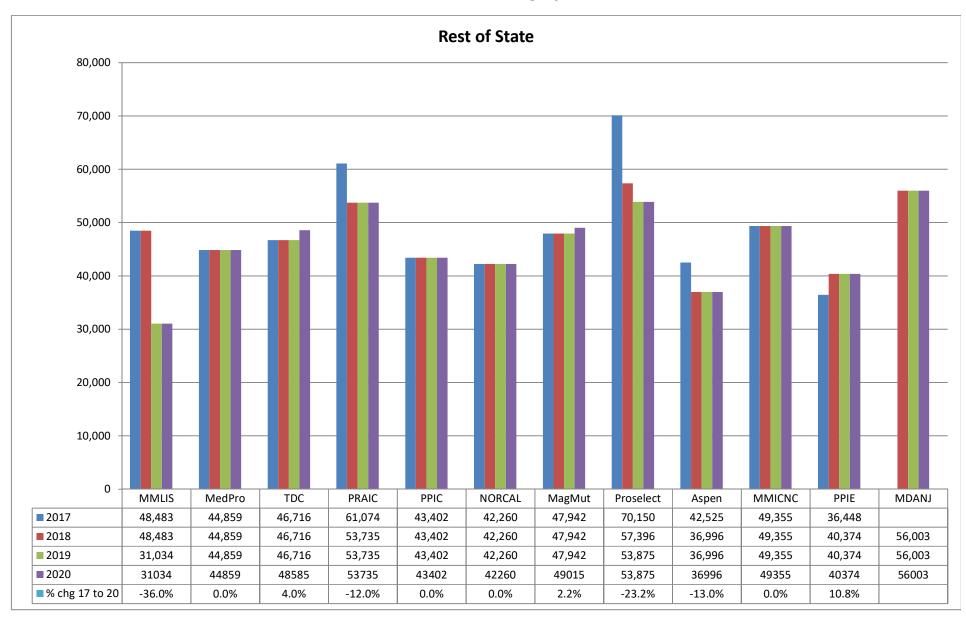

4.4%. The rates of MMLIS, the State's largest admitted writer of medical malpractice insurance by premium volume, have remained stable since 2006.

Medical malpractice insurance premiums vary by specialty, policy limits and practice location. Exhibits B through G provide premium comparisons for twenty (20) different specialties utilizing a base premium for policy limits of \$1MM per incident / \$3MM annual aggregate for the years 2016 - 2019. Although the premium rates differ among companies within a specialty, these Exhibits indicate stability in medical malpractice insurance premiums during this time period.

<u>Exhibits B through G</u> also highlight the differences in premiums among insurers. To assist providers in comparing medical malpractice insurance premiums, the MIA publishes the *Comparison Guide to Maryland Medical Professional Liability Insurance Rates* ("*Comparison Guide*") on an annual basis. The *Comparison Guide* is available on the MIA's website (www.insurance.maryland.gov) using the following link:

### Notes for Rate Comparison Charts (Exhibits B through G)

The company names have been abbreviated on the charts for readability purposes.

| Name on<br>Charts |                                                                             | Exhibits       |
|-------------------|-----------------------------------------------------------------------------|----------------|
| MMLIS             | Full Company Name<br>Medical Mutual Liability Insurance Society of Maryland | B to F         |
| ProAd             | Professional Advocates Insurance Company (1)                                | G              |
| MedPro            | Medical Protective Insurance Company                                        | All            |
| TDC               | The Doctors Company                                                         | B to E1, G     |
| PRAIC             | ProAssurance Indemnity Company                                              | All            |
| PPIC              | Preferred Professional Insurance Company                                    | All            |
| NORCAL            | NORCAL Mutual Insurance Company                                             | B, C, D, E1, F |
| MagMut            | MAG Mutual Insurance Company                                                | B, C, E, E1    |
| Proselect         | ProSelect Insurance Company                                                 | B, C, D, E, E1 |
| FAIRCO            | Fair American Insurance and Reinsurance Company                             | D              |
| Aspen             | Aspen Insurance Company                                                     | B, C & D       |
| MMICNC            | Medical Mutual Insurance Company of North Carolina                          | B, C, D, E1, F |
| PPIE              | Positive Physicians Insurance Exchange                                      | B, C, D, E1, F |
| MDANJ             | MD Advantage Insurance Company of New Jersey                                | B, C, E1 to G  |
| Campmed           | Campmed Casualty and Indemnity Company                                      | B, D to G      |
| AWAC              | Allied World Specialty Insurance Company                                    | D & F          |
| AIG               | National Union Fire Insurance Company of Pittsburgh                         | D & G          |