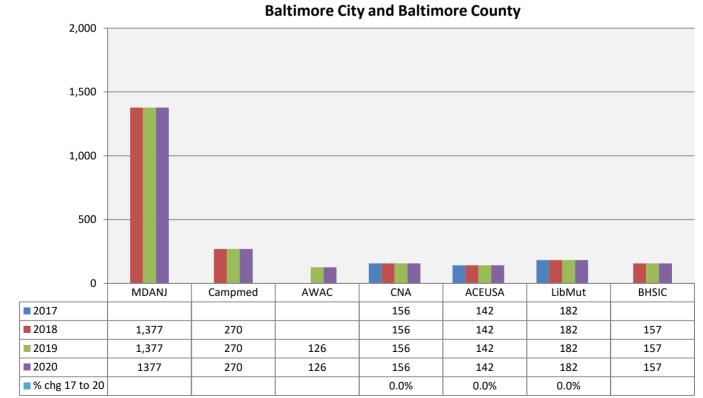

4.4%. The rates of MMLIS, the State's largest admitted writer of medical malpractice insurance by premium volume, have remained stable since 2006.

Medical malpractice insurance premiums vary by specialty, policy limits and practice location. Exhibits B through G provide premium comparisons for twenty (20) different specialties utilizing a base premium for policy limits of \$1MM per incident / \$3MM annual aggregate for the years 2016 - 2019. Although the premium rates differ among companies within a specialty, these Exhibits indicate stability in medical malpractice insurance premiums during this time period.

<u>Exhibits B through G</u> also highlight the differences in premiums among insurers. To assist providers in comparing medical malpractice insurance premiums, the MIA publishes the *Comparison Guide to Maryland Medical Professional Liability Insurance Rates* ("*Comparison Guide*") on an annual basis. The *Comparison Guide* is available on the MIA's website (www.insurance.maryland.gov) using the following link:

### Notes for Rate Comparison Charts (Exhibits B through G)

The company names have been abbreviated on the charts for readability purposes.

| Name on<br>Charts |                                                                             | Exhibits       |
|-------------------|-----------------------------------------------------------------------------|----------------|
| MMLIS             | Full Company Name<br>Medical Mutual Liability Insurance Society of Maryland | B to F         |
| ProAd             | Professional Advocates Insurance Company (1)                                | G              |
| MedPro            | Medical Protective Insurance Company                                        | All            |
| TDC               | The Doctors Company                                                         | B to E1, G     |
| PRAIC             | ProAssurance Indemnity Company                                              | All            |
| PPIC              | Preferred Professional Insurance Company                                    | All            |
| NORCAL            | NORCAL Mutual Insurance Company                                             | B, C, D, E1, F |
| MagMut            | MAG Mutual Insurance Company                                                | B, C, E, E1    |
| Proselect         | ProSelect Insurance Company                                                 | B, C, D, E, E1 |
| FAIRCO            | Fair American Insurance and Reinsurance Company                             | D              |
| Aspen             | Aspen Insurance Company                                                     | B, C & D       |
| MMICNC            | Medical Mutual Insurance Company of North Carolina                          | B, C, D, E1, F |
| PPIE              | Positive Physicians Insurance Exchange                                      | B, C, D, E1, F |
| MDANJ             | MD Advantage Insurance Company of New Jersey                                | B, C, E1 to G  |
| Campmed           | Campmed Casualty and Indemnity Company                                      | B, D to G      |
| AWAC              | Allied World Specialty Insurance Company                                    | D & F          |
| AIG               | National Union Fire Insurance Company of Pittsburgh                         | D & G          |

### Notes for Rate Comparison Charts (Exhibits B through G)

The company names have been abbreviated on the charts for readability purposes.

| Name on   |                                                |          |
|-----------|------------------------------------------------|----------|
| Charts    | Full Company Name                              | Exhibits |
| CNA       | American Casualty Co of Reading, PA            | E, E1, F |
|           | Continental Insurance Company                  | G        |
| ACEUSA    | ACE American Insurance Company                 | E & F    |
| BHSIC     | Berkshire Hathaway Specialty Insurance Company | E1 & F   |
| Hudson    | Hudson Insurance Company                       | E        |
| LibertyIU | Liberty Insurance Underwriters                 | E, F & G |
| Fortress  | Fortress Insurance Company                     | G        |
| PSIC      | Professional Solutions Insurance Company       | G        |
| Cinfin    | Cincinnati Insurance Company                   | G        |

Unless noted otherwise, Exhibit E refers to both Exhibits E and E1

(1) - Member of the Medical Mutual Liability Insurance Society Group

Notes to Charts

1) Percentage change only shown if company had rates for the entire period 2014 to 2017.