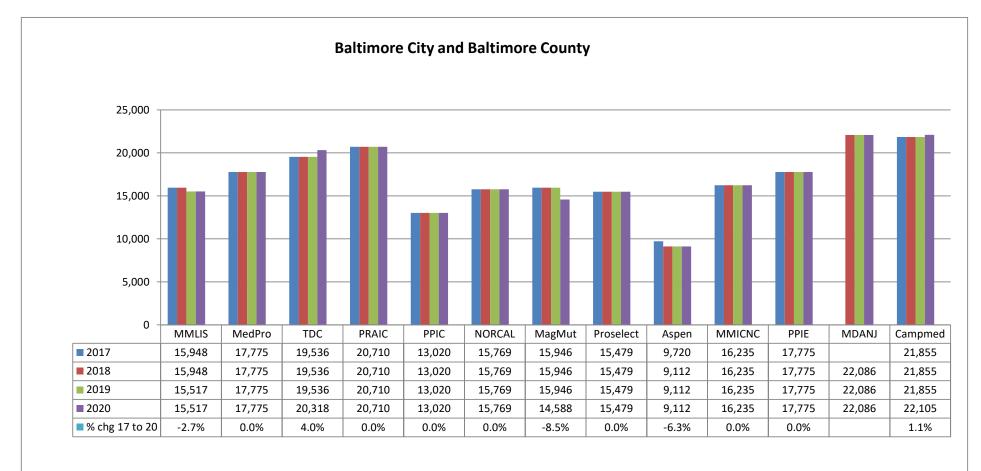

4.4%. The rates of MMLIS, the State's largest admitted writer of medical malpractice insurance by premium volume, have remained stable since 2006.

Medical malpractice insurance premiums vary by specialty, policy limits and practice location. Exhibits B through G provide premium comparisons for twenty (20) different specialties utilizing a base premium for policy limits of \$1MM per incident / \$3MM annual aggregate for the years 2016 - 2019. Although the premium rates differ among companies within a specialty, these Exhibits indicate stability in medical malpractice insurance premiums during this time period.

<u>Exhibits B through G</u> also highlight the differences in premiums among insurers. To assist providers in comparing medical malpractice insurance premiums, the MIA publishes the *Comparison Guide to Maryland Medical Professional Liability Insurance Rates* ("*Comparison Guide*") on an annual basis. The *Comparison Guide* is available on the MIA's website (www.insurance.maryland.gov) using the following link: