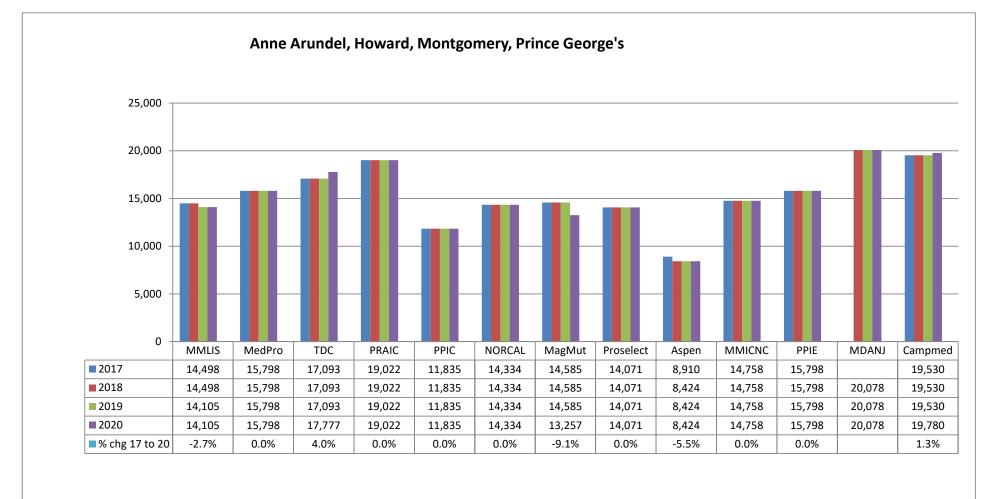

4.4%. The rates of MMLIS, the State's largest admitted writer of medical malpractice insurance by premium volume, have remained stable since 2006.

Medical malpractice insurance premiums vary by specialty, policy limits and practice location. Exhibits B through G provide premium comparisons for twenty (20) different specialties utilizing a base premium for policy limits of \$1MM per incident / \$3MM annual aggregate for the years 2016 - 2019. Although the premium rates differ among companies within a specialty, these Exhibits indicate stability in medical malpractice insurance premiums during this time period.

<u>Exhibits B through G</u> also highlight the differences in premiums among insurers. To assist providers in comparing medical malpractice insurance premiums, the MIA publishes the *Comparison Guide to Maryland Medical Professional Liability Insurance Rates* ("*Comparison Guide*") on an annual basis. The *Comparison Guide* is available on the MIA's website (www.insurance.maryland.gov) using the following link: