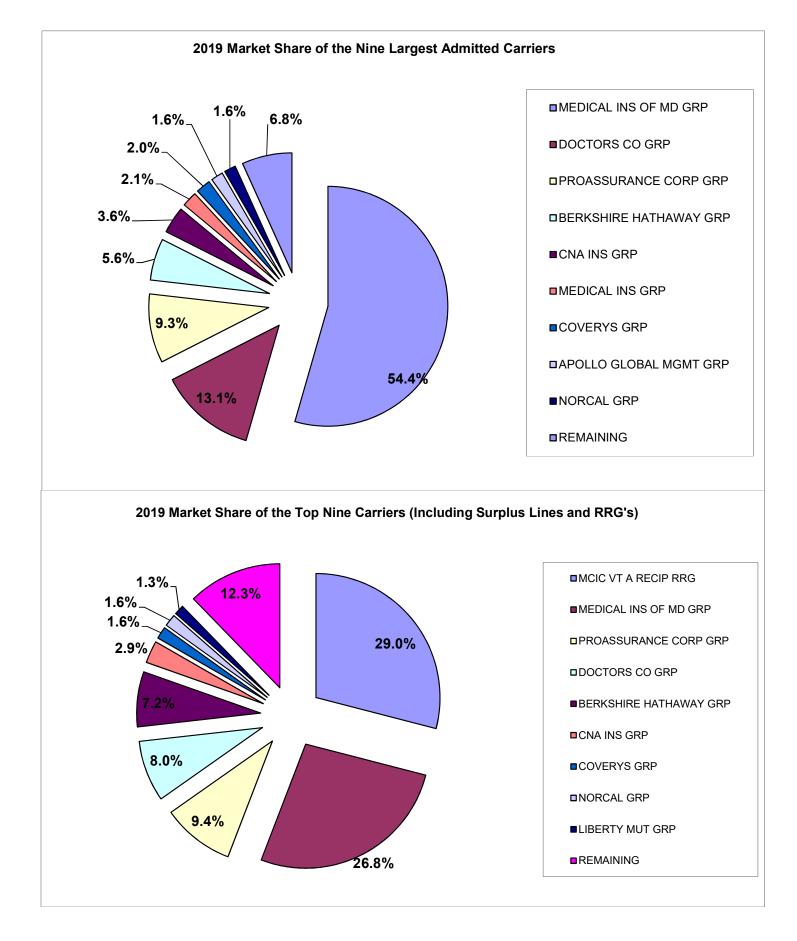

Exhibit A3 is a pie chart showing the 2019 market share of the top nine admitted insurers and a pie chart of the top nine insurers including surplus lines insurers and risk retention groups. Exhibit A4 shows the change in market share of the current top five insurers over the period from 2005 - 2018. MMLIS' share of the market was 27%, a decrease of 3% from last year while MCIC's share of the market remained at 29%. The total market share of the top two insurer groups remains high at 56% of the market, and continues to be stable.

#### Exhibit A3

Exhibit A4 Page 1

The four carriers listed above are the four of the five largest carriers based on 2016 market share. This does not imply that they are the top 4 of 5 carriers for the entire time period shown above.