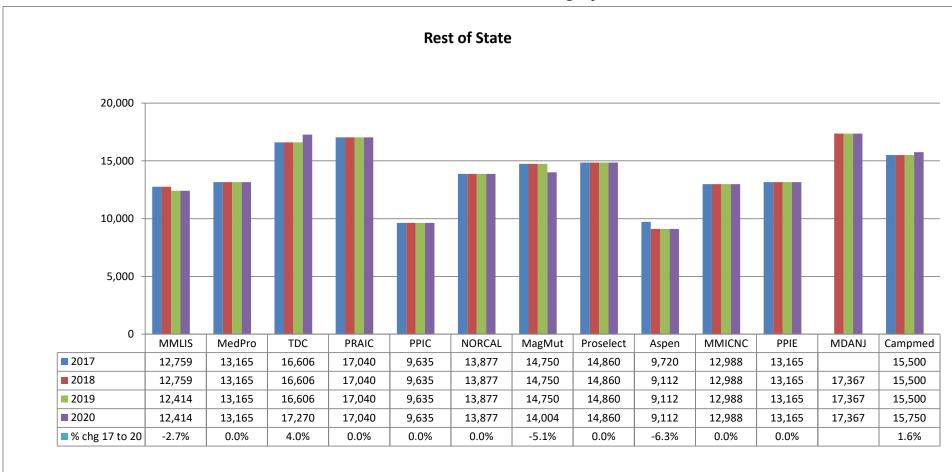

4.4%. The rates of MMLIS, the State's largest admitted writer of medical malpractice insurance by premium volume, have remained stable since 2006.

Medical malpractice insurance premiums vary by specialty, policy limits and practice location. Exhibits B through G provide premium comparisons for twenty (20) different specialties utilizing a base premium for policy limits of \$1MM per incident / \$3MM annual aggregate for the years 2016 - 2019. Although the premium rates differ among companies within a specialty, these Exhibits indicate stability in medical malpractice insurance premiums during this time period.

<u>Exhibits B through G</u> also highlight the differences in premiums among insurers. To assist providers in comparing medical malpractice insurance premiums, the MIA publishes the *Comparison Guide to Maryland Medical Professional Liability Insurance Rates* ("*Comparison Guide*") on an annual basis. The *Comparison Guide* is available on the MIA's website (www.insurance.maryland.gov) using the following link:

### Notes for Rate Comparison Charts (Exhibits B through G)

The company names have been abbreviated on the charts for readability purposes.

| Name on<br>Charts |                                                                             | Exhibits       |
|-------------------|-----------------------------------------------------------------------------|----------------|
| MMLIS             | Full Company Name<br>Medical Mutual Liability Insurance Society of Maryland | B to F         |
| ProAd             | Professional Advocates Insurance Company (1)                                | G              |
| MedPro            | Medical Protective Insurance Company                                        | All            |
| TDC               | The Doctors Company                                                         | B to E1, G     |
| PRAIC             | ProAssurance Indemnity Company                                              | All            |
| PPIC              | Preferred Professional Insurance Company                                    | All            |
| NORCAL            | NORCAL Mutual Insurance Company                                             | B, C, D, E1, F |
| MagMut            | MAG Mutual Insurance Company                                                | B, C, E, E1    |
| Proselect         | ProSelect Insurance Company                                                 | B, C, D, E, E1 |
| FAIRCO            | Fair American Insurance and Reinsurance Company                             | D              |
| Aspen             | Aspen Insurance Company                                                     | B, C & D       |
| MMICNC            | Medical Mutual Insurance Company of North Carolina                          | B, C, D, E1, F |
| PPIE              | Positive Physicians Insurance Exchange                                      | B, C, D, E1, F |
| MDANJ             | MD Advantage Insurance Company of New Jersey                                | B, C, E1 to G  |
| Campmed           | Campmed Casualty and Indemnity Company                                      | B, D to G      |
| AWAC              | Allied World Specialty Insurance Company                                    | D & F          |
| AIG               | National Union Fire Insurance Company of Pittsburgh                         | D & G          |