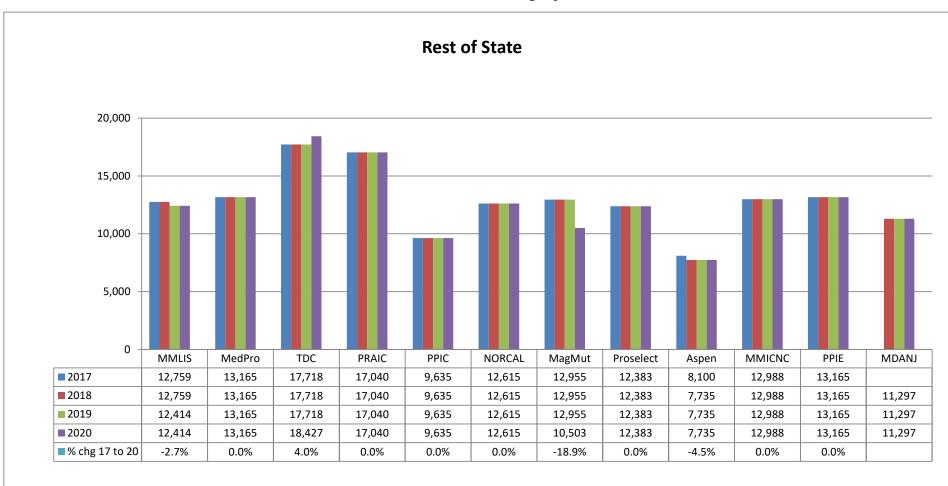

4.4%. The rates of MMLIS, the State's largest admitted writer of medical malpractice insurance by premium volume, have remained stable since 2006.

Medical malpractice insurance premiums vary by specialty, policy limits and practice location. Exhibits B through G provide premium comparisons for twenty (20) different specialties utilizing a base premium for policy limits of \$1MM per incident / \$3MM annual aggregate for the years 2016 - 2019. Although the premium rates differ among companies within a specialty, these Exhibits indicate stability in medical malpractice insurance premiums during this time period.

<u>Exhibits B through G</u> also highlight the differences in premiums among insurers. To assist providers in comparing medical malpractice insurance premiums, the MIA publishes the *Comparison Guide to Maryland Medical Professional Liability Insurance Rates* ("*Comparison Guide*") on an annual basis. The *Comparison Guide* is available on the MIA's website (www.insurance.maryland.gov) using the following link:

### Notes for Rate Comparison Charts (Exhibits B through G)

The company names have been abbreviated on the charts for readability purposes.

| Name on<br>Charts |                                                                             | Exhibits       |
|-------------------|-----------------------------------------------------------------------------|----------------|
| MMLIS             | Full Company Name<br>Medical Mutual Liability Insurance Society of Maryland | B to F         |
| ProAd             | Professional Advocates Insurance Company (1)                                | G              |
| MedPro            | Medical Protective Insurance Company                                        | All            |
| TDC               | The Doctors Company                                                         | B to E1, G     |
| PRAIC             | ProAssurance Indemnity Company                                              | All            |
| PPIC              | Preferred Professional Insurance Company                                    | All            |
| NORCAL            | NORCAL Mutual Insurance Company                                             | B, C, D, E1, F |
| MagMut            | MAG Mutual Insurance Company                                                | B, C, E, E1    |
| Proselect         | ProSelect Insurance Company                                                 | B, C, D, E, E1 |
| FAIRCO            | Fair American Insurance and Reinsurance Company                             | D              |
| Aspen             | Aspen Insurance Company                                                     | B, C & D       |
| MMICNC            | Medical Mutual Insurance Company of North Carolina                          | B, C, D, E1, F |
| PPIE              | Positive Physicians Insurance Exchange                                      | B, C, D, E1, F |
| MDANJ             | MD Advantage Insurance Company of New Jersey                                | B, C, E1 to G  |
| Campmed           | Campmed Casualty and Indemnity Company                                      | B, D to G      |
| AWAC              | Allied World Specialty Insurance Company                                    | D & F          |
| AIG               | National Union Fire Insurance Company of Pittsburgh                         | D & G          |