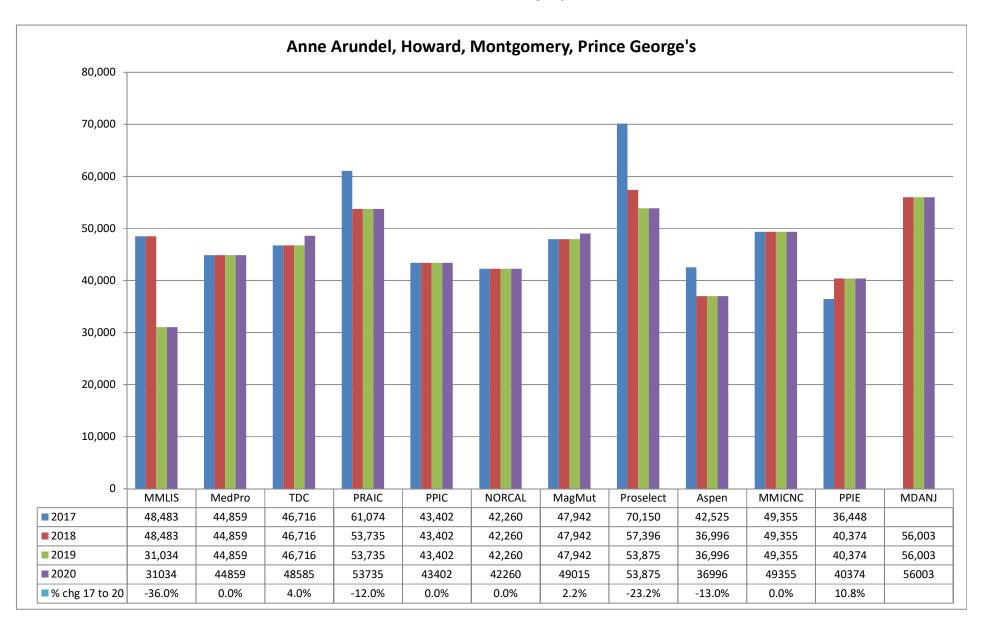

4.4%. The rates of MMLIS, the State's largest admitted writer of medical malpractice insurance by premium volume, have remained stable since 2006.

Medical malpractice insurance premiums vary by specialty, policy limits and practice location. Exhibits B through G provide premium comparisons for twenty (20) different specialties utilizing a base premium for policy limits of \$1MM per incident / \$3MM annual aggregate for the years 2016 - 2019. Although the premium rates differ among companies within a specialty, these Exhibits indicate stability in medical malpractice insurance premiums during this time period.

<u>Exhibits B through G</u> also highlight the differences in premiums among insurers. To assist providers in comparing medical malpractice insurance premiums, the MIA publishes the *Comparison Guide to Maryland Medical Professional Liability Insurance Rates* ("*Comparison Guide*") on an annual basis. The *Comparison Guide* is available on the MIA's website (www.insurance.maryland.gov) using the following link:

### Notes for Rate Comparison Charts (Exhibits B through G)

The company names have been abbreviated on the charts for readability purposes.

| Name on<br>Charts |                                                                             | Exhibits       |
|-------------------|-----------------------------------------------------------------------------|----------------|
| MMLIS             | Full Company Name<br>Medical Mutual Liability Insurance Society of Maryland | B to F         |
| ProAd             | Professional Advocates Insurance Company (1)                                | G              |
| MedPro            | Medical Protective Insurance Company                                        | All            |
| TDC               | The Doctors Company                                                         | B to E1, G     |
| PRAIC             | ProAssurance Indemnity Company                                              | All            |
| PPIC              | Preferred Professional Insurance Company                                    | All            |
| NORCAL            | NORCAL Mutual Insurance Company                                             | B, C, D, E1, F |
| MagMut            | MAG Mutual Insurance Company                                                | B, C, E, E1    |
| Proselect         | ProSelect Insurance Company                                                 | B, C, D, E, E1 |
| FAIRCO            | Fair American Insurance and Reinsurance Company                             | D              |
| Aspen             | Aspen Insurance Company                                                     | B, C & D       |
| MMICNC            | Medical Mutual Insurance Company of North Carolina                          | B, C, D, E1, F |
| PPIE              | Positive Physicians Insurance Exchange                                      | B, C, D, E1, F |
| MDANJ             | MD Advantage Insurance Company of New Jersey                                | B, C, E1 to G  |
| Campmed           | Campmed Casualty and Indemnity Company                                      | B, D to G      |
| AWAC              | Allied World Specialty Insurance Company                                    | D & F          |
| AIG               | National Union Fire Insurance Company of Pittsburgh                         | D & G          |