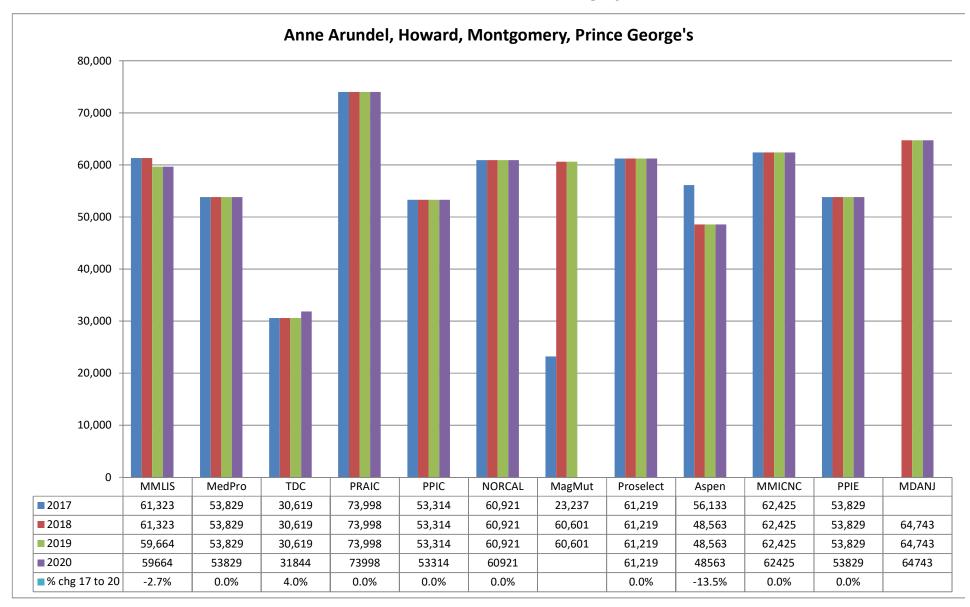

4.4%. The rates of MMLIS, the State's largest admitted writer of medical malpractice insurance by premium volume, have remained stable since 2006.

Medical malpractice insurance premiums vary by specialty, policy limits and practice location. Exhibits B through G provide premium comparisons for twenty (20) different specialties utilizing a base premium for policy limits of \$1MM per incident / \$3MM annual aggregate for the years 2016 - 2019. Although the premium rates differ among companies within a specialty, these Exhibits indicate stability in medical malpractice insurance premiums during this time period.

<u>Exhibits B through G</u> also highlight the differences in premiums among insurers. To assist providers in comparing medical malpractice insurance premiums, the MIA publishes the *Comparison Guide to Maryland Medical Professional Liability Insurance Rates* ("*Comparison Guide*") on an annual basis. The *Comparison Guide* is available on the MIA's website (www.insurance.maryland.gov) using the following link: