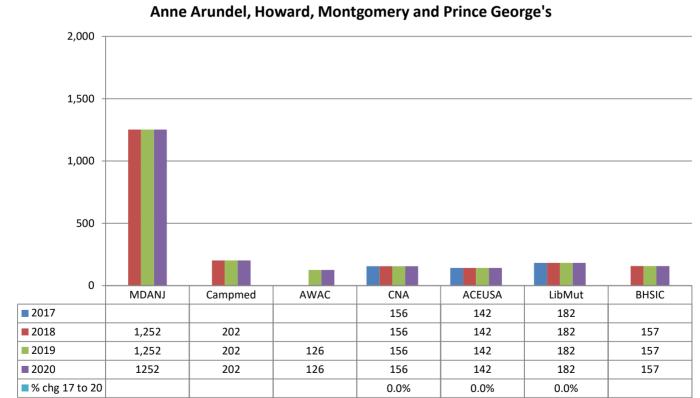

### Notes for Rate Comparison Charts (Exhibits B through G)

The company names have been abbreviated on the charts for readability purposes.

| Name on<br>Charts |                                                                             | Exhibits       |
|-------------------|-----------------------------------------------------------------------------|----------------|
| MMLIS             | Full Company Name<br>Medical Mutual Liability Insurance Society of Maryland | B to F         |
| ProAd             | Professional Advocates Insurance Company (1)                                | G              |
| MedPro            | Medical Protective Insurance Company                                        | All            |
| TDC               | The Doctors Company                                                         | B to E1, G     |
| PRAIC             | ProAssurance Indemnity Company                                              | All            |
| PPIC              | Preferred Professional Insurance Company                                    | All            |
| NORCAL            | NORCAL Mutual Insurance Company                                             | B, C, D, E1, F |
| MagMut            | MAG Mutual Insurance Company                                                | B, C, E, E1    |
| Proselect         | ProSelect Insurance Company                                                 | B, C, D, E, E1 |
| FAIRCO            | Fair American Insurance and Reinsurance Company                             | D              |
| Aspen             | Aspen Insurance Company                                                     | B, C & D       |
| MMICNC            | Medical Mutual Insurance Company of North Carolina                          | B, C, D, E1, F |
| PPIE              | Positive Physicians Insurance Exchange                                      | B, C, D, E1, F |
| MDANJ             | MD Advantage Insurance Company of New Jersey                                | B, C, E1 to G  |
| Campmed           | Campmed Casualty and Indemnity Company                                      | B, D to G      |
| AWAC              | Allied World Specialty Insurance Company                                    | D & F          |
| AIG               | National Union Fire Insurance Company of Pittsburgh                         | D & G          |

### Notes for Rate Comparison Charts (Exhibits B through G)

The company names have been abbreviated on the charts for readability purposes.

| Name on   |                                                |          |
|-----------|------------------------------------------------|----------|
| Charts    | Full Company Name                              | Exhibits |
| CNA       | American Casualty Co of Reading, PA            | E, E1, F |
|           | Continental Insurance Company                  | G        |
| ACEUSA    | ACE American Insurance Company                 | E & F    |
| BHSIC     | Berkshire Hathaway Specialty Insurance Company | E1 & F   |
| Hudson    | Hudson Insurance Company                       | E        |
| LibertyIU | Liberty Insurance Underwriters                 | E, F & G |
| Fortress  | Fortress Insurance Company                     | G        |
| PSIC      | Professional Solutions Insurance Company       | G        |
| Cinfin    | Cincinnati Insurance Company                   | G        |

Unless noted otherwise, Exhibit E refers to both Exhibits E and E1

(1) - Member of the Medical Mutual Liability Insurance Society Group

Notes to Charts

1) Percentage change only shown if company had rates for the entire period 2014 to 2017.