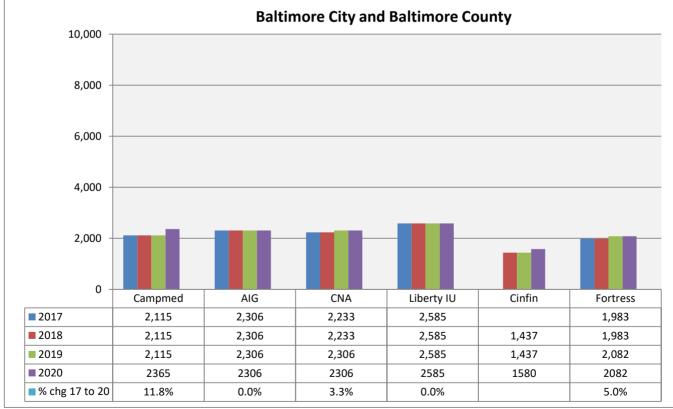

### Notes for Rate Comparison Charts (Exhibits B through G)

The company names have been abbreviated on the charts for readability purposes.

| Name on<br>Charts |                                                                             | Exhibits       |
|-------------------|-----------------------------------------------------------------------------|----------------|
| MMLIS             | Full Company Name<br>Medical Mutual Liability Insurance Society of Maryland | B to F         |
| ProAd             | Professional Advocates Insurance Company (1)                                | G              |
| MedPro            | Medical Protective Insurance Company                                        | All            |
| TDC               | The Doctors Company                                                         | B to E1, G     |
| PRAIC             | ProAssurance Indemnity Company                                              | All            |
| PPIC              | Preferred Professional Insurance Company                                    | All            |
| NORCAL            | NORCAL Mutual Insurance Company                                             | B, C, D, E1, F |
| MagMut            | MAG Mutual Insurance Company                                                | B, C, E, E1    |
| Proselect         | ProSelect Insurance Company                                                 | B, C, D, E, E1 |
| FAIRCO            | Fair American Insurance and Reinsurance Company                             | D              |
| Aspen             | Aspen Insurance Company                                                     | B, C & D       |
| MMICNC            | Medical Mutual Insurance Company of North Carolina                          | B, C, D, E1, F |
| PPIE              | Positive Physicians Insurance Exchange                                      | B, C, D, E1, F |
| MDANJ             | MD Advantage Insurance Company of New Jersey                                | B, C, E1 to G  |
| Campmed           | Campmed Casualty and Indemnity Company                                      | B, D to G      |
| AWAC              | Allied World Specialty Insurance Company                                    | D & F          |
| AIG               | National Union Fire Insurance Company of Pittsburgh                         | D & G          |

### Notes for Rate Comparison Charts (Exhibits B through G)

The company names have been abbreviated on the charts for readability purposes.

| Name on   |                                                |          |
|-----------|------------------------------------------------|----------|
| Charts    | Full Company Name                              | Exhibits |
| CNA       | American Casualty Co of Reading, PA            | E, E1, F |
|           | Continental Insurance Company                  | G        |
| ACEUSA    | ACE American Insurance Company                 | E & F    |
| BHSIC     | Berkshire Hathaway Specialty Insurance Company | E1 & F   |
| Hudson    | Hudson Insurance Company                       | E        |
| LibertyIU | Liberty Insurance Underwriters                 | E, F & G |
| Fortress  | Fortress Insurance Company                     | G        |
| PSIC      | Professional Solutions Insurance Company       | G        |
| Cinfin    | Cincinnati Insurance Company                   | G        |

Unless noted otherwise, Exhibit E refers to both Exhibits E and E1

(1) - Member of the Medical Mutual Liability Insurance Society Group

Notes to Charts

1) Percentage change only shown if company had rates for the entire period 2014 to 2017.