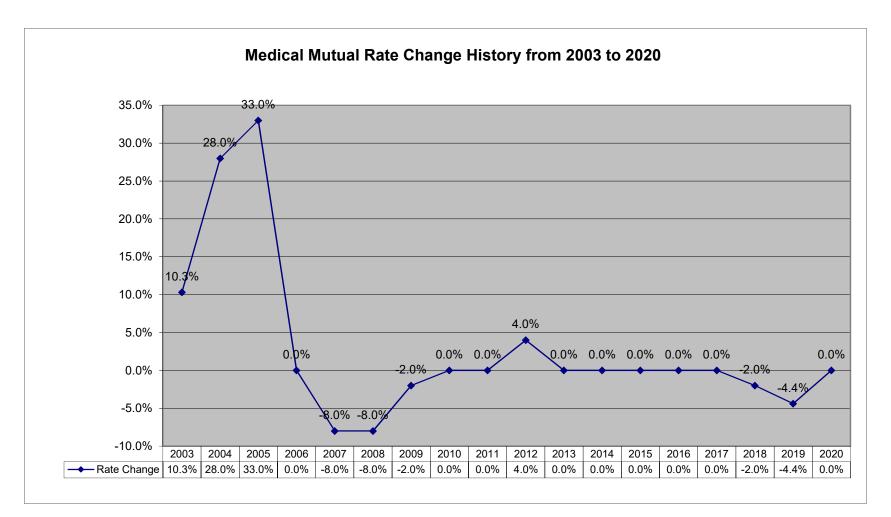

Exhibit A5 shows the history of MMLIS' rate changes from 2003 through 2019. Of note is that the sole rate increase since 2009 was 4% in 2012. MMLIS' rates effective January 1, 2018 dropped 2% and its most recent rate filing, effective January 1, 2019, reflects a decrease of

4.4%. The rates of MMLIS, the State's largest admitted writer of medical malpractice insurance by premium volume, have remained stable since 2006.

Medical malpractice insurance premiums vary by specialty, policy limits and practice location. Exhibits B through G provide premium comparisons for twenty (20) different specialties utilizing a base premium for policy limits of \$1MM per incident / \$3MM annual aggregate for the years 2016 - 2019. Although the premium rates differ among companies within a specialty, these Exhibits indicate stability in medical malpractice insurance premiums during this time period.

The above reflects the effective rate change per year. All rate changes are effective on January 1st of each year. For ease of viewing, we have limited the exhibit to the period from 2003 to the present. Data for years 1996 through 2002 can be found in the 2017 Annual Report.

#### Exhibit A5