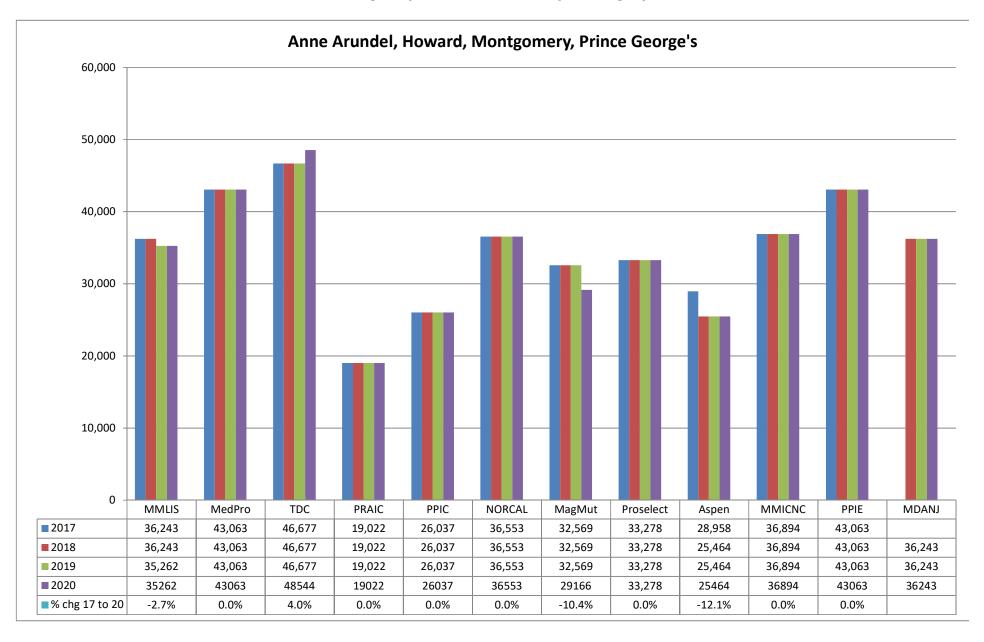

4.4%. The rates of MMLIS, the State's largest admitted writer of medical malpractice insurance by premium volume, have remained stable since 2006.

Medical malpractice insurance premiums vary by specialty, policy limits and practice location. Exhibits B through G provide premium comparisons for twenty (20) different specialties utilizing a base premium for policy limits of \$1MM per incident / \$3MM annual aggregate for the years 2016 - 2019. Although the premium rates differ among companies within a specialty, these Exhibits indicate stability in medical malpractice insurance premiums during this time period.

<u>Exhibits B through G</u> also highlight the differences in premiums among insurers. To assist providers in comparing medical malpractice insurance premiums, the MIA publishes the *Comparison Guide to Maryland Medical Professional Liability Insurance Rates* ("*Comparison Guide*") on an annual basis. The *Comparison Guide* is available on the MIA's website (www.insurance.maryland.gov) using the following link:

### Notes for Rate Comparison Charts (Exhibits B through G)

The company names have been abbreviated on the charts for readability purposes.

| Name on<br>Charts |                                                                             | Exhibits       |
|-------------------|-----------------------------------------------------------------------------|----------------|
| MMLIS             | Full Company Name<br>Medical Mutual Liability Insurance Society of Maryland | B to F         |
| ProAd             | Professional Advocates Insurance Company (1)                                | G              |
| MedPro            | Medical Protective Insurance Company                                        | All            |
| TDC               | The Doctors Company                                                         | B to E1, G     |
| PRAIC             | ProAssurance Indemnity Company                                              | All            |
| PPIC              | Preferred Professional Insurance Company                                    | All            |
| NORCAL            | NORCAL Mutual Insurance Company                                             | B, C, D, E1, F |
| MagMut            | MAG Mutual Insurance Company                                                | B, C, E, E1    |
| Proselect         | ProSelect Insurance Company                                                 | B, C, D, E, E1 |
| FAIRCO            | Fair American Insurance and Reinsurance Company                             | D              |
| Aspen             | Aspen Insurance Company                                                     | B, C & D       |
| MMICNC            | Medical Mutual Insurance Company of North Carolina                          | B, C, D, E1, F |
| PPIE              | Positive Physicians Insurance Exchange                                      | B, C, D, E1, F |
| MDANJ             | MD Advantage Insurance Company of New Jersey                                | B, C, E1 to G  |
| Campmed           | Campmed Casualty and Indemnity Company                                      | B, D to G      |
| AWAC              | Allied World Specialty Insurance Company                                    | D & F          |
| AIG               | National Union Fire Insurance Company of Pittsburgh                         | D & G          |