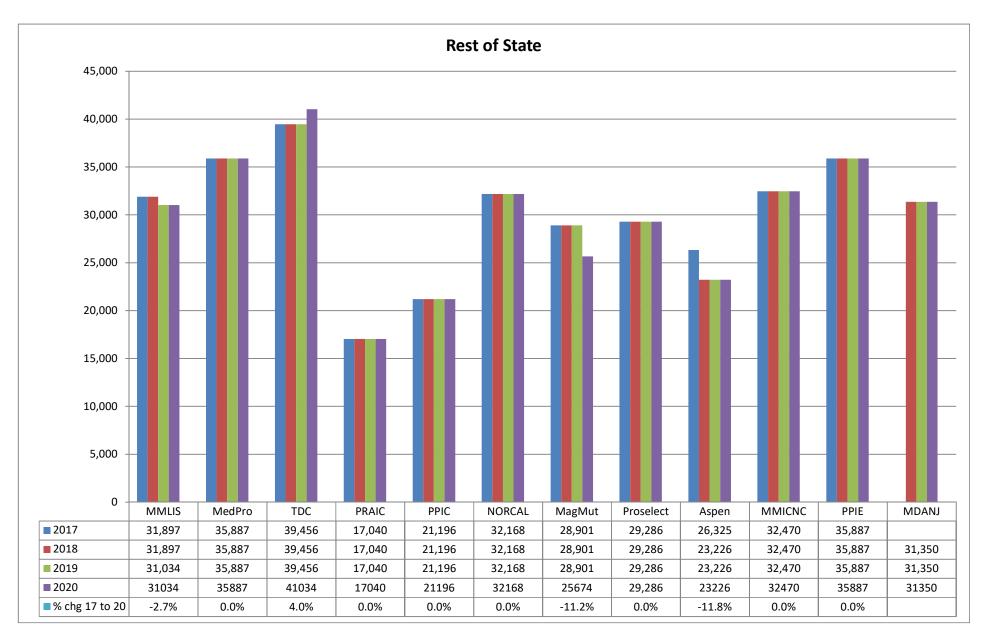

4.4%. The rates of MMLIS, the State's largest admitted writer of medical malpractice insurance by premium volume, have remained stable since 2006.

Medical malpractice insurance premiums vary by specialty, policy limits and practice location. Exhibits B through G provide premium comparisons for twenty (20) different specialties utilizing a base premium for policy limits of \$1MM per incident / \$3MM annual aggregate for the years 2016 - 2019. Although the premium rates differ among companies within a specialty, these Exhibits indicate stability in medical malpractice insurance premiums during this time period.

<u>Exhibits B through G</u> also highlight the differences in premiums among insurers. To assist providers in comparing medical malpractice insurance premiums, the MIA publishes the *Comparison Guide to Maryland Medical Professional Liability Insurance Rates* ("*Comparison Guide*") on an annual basis. The *Comparison Guide* is available on the MIA's website (www.insurance.maryland.gov) using the following link:

### Notes for Rate Comparison Charts (Exhibits B through G)

The company names have been abbreviated on the charts for readability purposes.

| Name on<br>Charts |                                                                             | Exhibits       |
|-------------------|-----------------------------------------------------------------------------|----------------|
| MMLIS             | Full Company Name<br>Medical Mutual Liability Insurance Society of Maryland | B to F         |
| ProAd             | Professional Advocates Insurance Company (1)                                | G              |
| MedPro            | Medical Protective Insurance Company                                        | All            |
| TDC               | The Doctors Company                                                         | B to E1, G     |
| PRAIC             | ProAssurance Indemnity Company                                              | All            |
| PPIC              | Preferred Professional Insurance Company                                    | All            |
| NORCAL            | NORCAL Mutual Insurance Company                                             | B, C, D, E1, F |
| MagMut            | MAG Mutual Insurance Company                                                | B, C, E, E1    |
| Proselect         | ProSelect Insurance Company                                                 | B, C, D, E, E1 |
| FAIRCO            | Fair American Insurance and Reinsurance Company                             | D              |
| Aspen             | Aspen Insurance Company                                                     | B, C & D       |
| MMICNC            | Medical Mutual Insurance Company of North Carolina                          | B, C, D, E1, F |
| PPIE              | Positive Physicians Insurance Exchange                                      | B, C, D, E1, F |
| MDANJ             | MD Advantage Insurance Company of New Jersey                                | B, C, E1 to G  |
| Campmed           | Campmed Casualty and Indemnity Company                                      | B, D to G      |
| AWAC              | Allied World Specialty Insurance Company                                    | D & F          |
| AIG               | National Union Fire Insurance Company of Pittsburgh                         | D & G          |