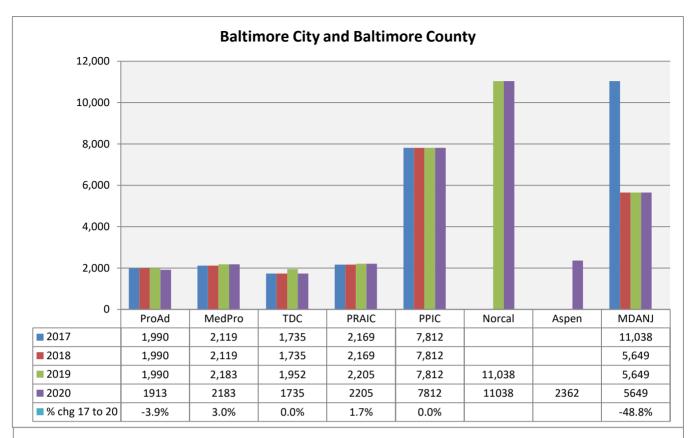

### Notes for Rate Comparison Charts (Exhibits B through G)

The company names have been abbreviated on the charts for readability purposes.

| Name on<br>Charts |                                                                             | Exhibits       |
|-------------------|-----------------------------------------------------------------------------|----------------|
| MMLIS             | Full Company Name<br>Medical Mutual Liability Insurance Society of Maryland | B to F         |
| ProAd             | Professional Advocates Insurance Company (1)                                | G              |
| MedPro            | Medical Protective Insurance Company                                        | All            |
| TDC               | The Doctors Company                                                         | B to E1, G     |
| PRAIC             | ProAssurance Indemnity Company                                              | All            |
| PPIC              | Preferred Professional Insurance Company                                    | All            |
| NORCAL            | NORCAL Mutual Insurance Company                                             | B, C, D, E1, F |
| MagMut            | MAG Mutual Insurance Company                                                | B, C, E, E1    |
| Proselect         | ProSelect Insurance Company                                                 | B, C, D, E, E1 |
| FAIRCO            | Fair American Insurance and Reinsurance Company                             | D              |
| Aspen             | Aspen Insurance Company                                                     | B, C & D       |
| MMICNC            | Medical Mutual Insurance Company of North Carolina                          | B, C, D, E1, F |
| PPIE              | Positive Physicians Insurance Exchange                                      | B, C, D, E1, F |
| MDANJ             | MD Advantage Insurance Company of New Jersey                                | B, C, E1 to G  |
| Campmed           | Campmed Casualty and Indemnity Company                                      | B, D to G      |
| AWAC              | Allied World Specialty Insurance Company                                    | D & F          |
| AIG               | National Union Fire Insurance Company of Pittsburgh                         | D & G          |

### Notes for Rate Comparison Charts (Exhibits B through G)

The company names have been abbreviated on the charts for readability purposes.

| Name on   |                                                |          |
|-----------|------------------------------------------------|----------|
| Charts    | Full Company Name                              | Exhibits |
| CNA       | American Casualty Co of Reading, PA            | E, E1, F |
|           | Continental Insurance Company                  | G        |
| ACEUSA    | ACE American Insurance Company                 | E & F    |
| BHSIC     | Berkshire Hathaway Specialty Insurance Company | E1 & F   |
| Hudson    | Hudson Insurance Company                       | E        |
| LibertyIU | Liberty Insurance Underwriters                 | E, F & G |
| Fortress  | Fortress Insurance Company                     | G        |
| PSIC      | Professional Solutions Insurance Company       | G        |
| Cinfin    | Cincinnati Insurance Company                   | G        |

Unless noted otherwise, Exhibit E refers to both Exhibits E and E1

(1) - Member of the Medical Mutual Liability Insurance Society Group

Notes to Charts

1) Percentage change only shown if company had rates for the entire period 2014 to 2017.