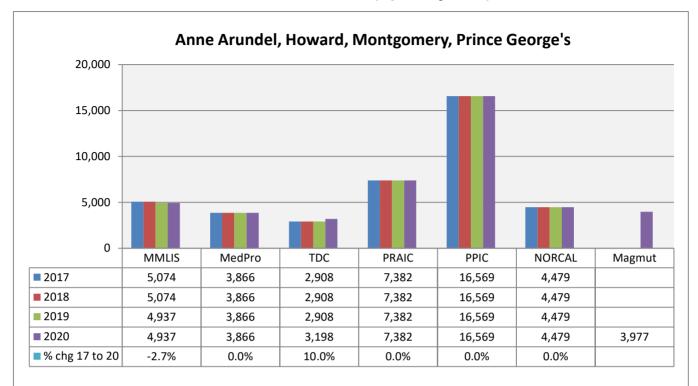

### Notes for Rate Comparison Charts (Exhibits B through G)

The company names have been abbreviated on the charts for readability purposes.

| Name on<br>Charts |                                                                             | Exhibits       |
|-------------------|-----------------------------------------------------------------------------|----------------|
| MMLIS             | Full Company Name<br>Medical Mutual Liability Insurance Society of Maryland | B to F         |
| ProAd             | Professional Advocates Insurance Company (1)                                | G              |
| MedPro            | Medical Protective Insurance Company                                        | All            |
| TDC               | The Doctors Company                                                         | B to E1, G     |
| PRAIC             | ProAssurance Indemnity Company                                              | All            |
| PPIC              | Preferred Professional Insurance Company                                    | All            |
| NORCAL            | NORCAL Mutual Insurance Company                                             | B, C, D, E1, F |
| MagMut            | MAG Mutual Insurance Company                                                | B, C, E, E1    |
| Proselect         | ProSelect Insurance Company                                                 | B, C, D, E, E1 |
| FAIRCO            | Fair American Insurance and Reinsurance Company                             | D              |
| Aspen             | Aspen Insurance Company                                                     | B, C & D       |
| MMICNC            | Medical Mutual Insurance Company of North Carolina                          | B, C, D, E1, F |
| PPIE              | Positive Physicians Insurance Exchange                                      | B, C, D, E1, F |
| MDANJ             | MD Advantage Insurance Company of New Jersey                                | B, C, E1 to G  |
| Campmed           | Campmed Casualty and Indemnity Company                                      | B, D to G      |
| AWAC              | Allied World Specialty Insurance Company                                    | D & F          |
| AIG               | National Union Fire Insurance Company of Pittsburgh                         | D & G          |

### Notes for Rate Comparison Charts (Exhibits B through G)

The company names have been abbreviated on the charts for readability purposes.

| Name on   |                                                |          |
|-----------|------------------------------------------------|----------|
| Charts    | Full Company Name                              | Exhibits |
| CNA       | American Casualty Co of Reading, PA            | E, E1, F |
|           | Continental Insurance Company                  | G        |
| ACEUSA    | ACE American Insurance Company                 | E & F    |
| BHSIC     | Berkshire Hathaway Specialty Insurance Company | E1 & F   |
| Hudson    | Hudson Insurance Company                       | E        |
| LibertyIU | Liberty Insurance Underwriters                 | E, F & G |
| Fortress  | Fortress Insurance Company                     | G        |
| PSIC      | Professional Solutions Insurance Company       | G        |
| Cinfin    | Cincinnati Insurance Company                   | G        |

Unless noted otherwise, Exhibit E refers to both Exhibits E and E1

(1) - Member of the Medical Mutual Liability Insurance Society Group

Notes to Charts

1) Percentage change only shown if company had rates for the entire period 2014 to 2017.