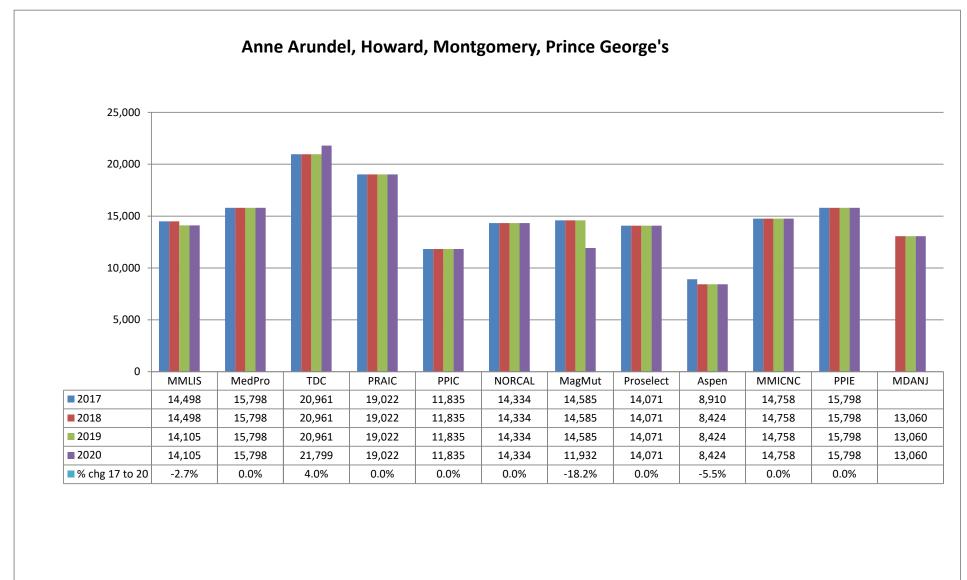

4.4%. The rates of MMLIS, the State's largest admitted writer of medical malpractice insurance by premium volume, have remained stable since 2006.

Medical malpractice insurance premiums vary by specialty, policy limits and practice location. Exhibits B through G provide premium comparisons for twenty (20) different specialties utilizing a base premium for policy limits of \$1MM per incident / \$3MM annual aggregate for the years 2016 - 2019. Although the premium rates differ among companies within a specialty, these Exhibits indicate stability in medical malpractice insurance premiums during this time period.

<u>Exhibits B through G</u> also highlight the differences in premiums among insurers. To assist providers in comparing medical malpractice insurance premiums, the MIA publishes the *Comparison Guide to Maryland Medical Professional Liability Insurance Rates* ("*Comparison Guide*") on an annual basis. The *Comparison Guide* is available on the MIA's website (www.insurance.maryland.gov) using the following link:

### Notes for Rate Comparison Charts (Exhibits B through G)

The company names have been abbreviated on the charts for readability purposes.

| Name on<br>Charts |                                                                             | Exhibits       |
|-------------------|-----------------------------------------------------------------------------|----------------|
| MMLIS             | Full Company Name<br>Medical Mutual Liability Insurance Society of Maryland | B to F         |
| ProAd             | Professional Advocates Insurance Company (1)                                | G              |
| MedPro            | Medical Protective Insurance Company                                        | All            |
| TDC               | The Doctors Company                                                         | B to E1, G     |
| PRAIC             | ProAssurance Indemnity Company                                              | All            |
| PPIC              | Preferred Professional Insurance Company                                    | All            |
| NORCAL            | NORCAL Mutual Insurance Company                                             | B, C, D, E1, F |
| MagMut            | MAG Mutual Insurance Company                                                | B, C, E, E1    |
| Proselect         | ProSelect Insurance Company                                                 | B, C, D, E, E1 |
| FAIRCO            | Fair American Insurance and Reinsurance Company                             | D              |
| Aspen             | Aspen Insurance Company                                                     | B, C & D       |
| MMICNC            | Medical Mutual Insurance Company of North Carolina                          | B, C, D, E1, F |
| PPIE              | Positive Physicians Insurance Exchange                                      | B, C, D, E1, F |
| MDANJ             | MD Advantage Insurance Company of New Jersey                                | B, C, E1 to G  |
| Campmed           | Campmed Casualty and Indemnity Company                                      | B, D to G      |
| AWAC              | Allied World Specialty Insurance Company                                    | D & F          |
| AIG               | National Union Fire Insurance Company of Pittsburgh                         | D & G          |