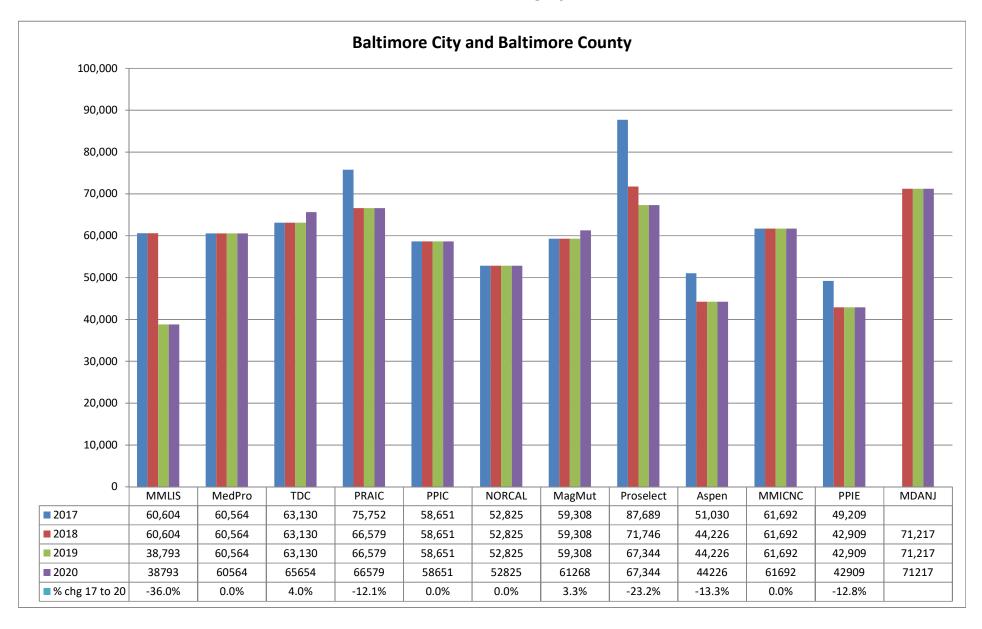

4.4%. The rates of MMLIS, the State's largest admitted writer of medical malpractice insurance by premium volume, have remained stable since 2006.

Medical malpractice insurance premiums vary by specialty, policy limits and practice location. Exhibits B through G provide premium comparisons for twenty (20) different specialties utilizing a base premium for policy limits of \$1MM per incident / \$3MM annual aggregate for the years 2016 - 2019. Although the premium rates differ among companies within a specialty, these Exhibits indicate stability in medical malpractice insurance premiums during this time period.

<u>Exhibits B through G</u> also highlight the differences in premiums among insurers. To assist providers in comparing medical malpractice insurance premiums, the MIA publishes the *Comparison Guide to Maryland Medical Professional Liability Insurance Rates* ("*Comparison Guide*") on an annual basis. The *Comparison Guide* is available on the MIA's website (www.insurance.maryland.gov) using the following link:

### Notes for Rate Comparison Charts (Exhibits B through G)

The company names have been abbreviated on the charts for readability purposes.

| Name on<br>Charts |                                                                             | Exhibits       |
|-------------------|-----------------------------------------------------------------------------|----------------|
| MMLIS             | Full Company Name<br>Medical Mutual Liability Insurance Society of Maryland | B to F         |
| ProAd             | Professional Advocates Insurance Company (1)                                | G              |
| MedPro            | Medical Protective Insurance Company                                        | All            |
| TDC               | The Doctors Company                                                         | B to E1, G     |
| PRAIC             | ProAssurance Indemnity Company                                              | All            |
| PPIC              | Preferred Professional Insurance Company                                    | All            |
| NORCAL            | NORCAL Mutual Insurance Company                                             | B, C, D, E1, F |
| MagMut            | MAG Mutual Insurance Company                                                | B, C, E, E1    |
| Proselect         | ProSelect Insurance Company                                                 | B, C, D, E, E1 |
| FAIRCO            | Fair American Insurance and Reinsurance Company                             | D              |
| Aspen             | Aspen Insurance Company                                                     | B, C & D       |
| MMICNC            | Medical Mutual Insurance Company of North Carolina                          | B, C, D, E1, F |
| PPIE              | Positive Physicians Insurance Exchange                                      | B, C, D, E1, F |
| MDANJ             | MD Advantage Insurance Company of New Jersey                                | B, C, E1 to G  |
| Campmed           | Campmed Casualty and Indemnity Company                                      | B, D to G      |
| AWAC              | Allied World Specialty Insurance Company                                    | D & F          |
| AIG               | National Union Fire Insurance Company of Pittsburgh                         | D & G          |