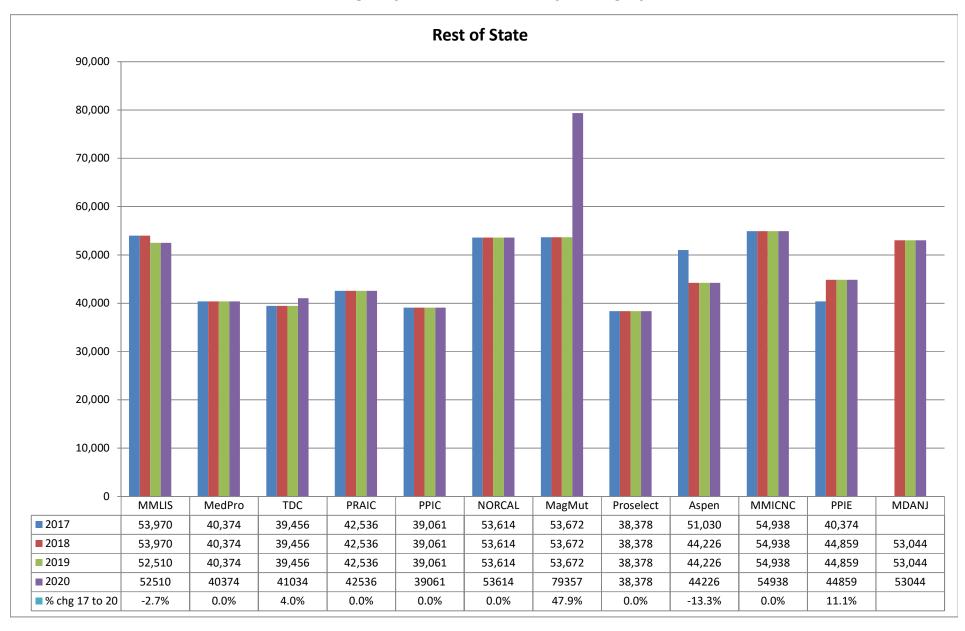

4.4%. The rates of MMLIS, the State's largest admitted writer of medical malpractice insurance by premium volume, have remained stable since 2006.

Medical malpractice insurance premiums vary by specialty, policy limits and practice location. Exhibits B through G provide premium comparisons for twenty (20) different specialties utilizing a base premium for policy limits of \$1MM per incident / \$3MM annual aggregate for the years 2016 - 2019. Although the premium rates differ among companies within a specialty, these Exhibits indicate stability in medical malpractice insurance premiums during this time period.

<u>Exhibits B through G</u> also highlight the differences in premiums among insurers. To assist providers in comparing medical malpractice insurance premiums, the MIA publishes the *Comparison Guide to Maryland Medical Professional Liability Insurance Rates* ("*Comparison Guide*") on an annual basis. The *Comparison Guide* is available on the MIA's website (www.insurance.maryland.gov) using the following link:

### Notes for Rate Comparison Charts (Exhibits B through G)

The company names have been abbreviated on the charts for readability purposes.

| Name on<br>Charts |                                                                             | Exhibits       |
|-------------------|-----------------------------------------------------------------------------|----------------|
| MMLIS             | Full Company Name<br>Medical Mutual Liability Insurance Society of Maryland | B to F         |
| ProAd             | Professional Advocates Insurance Company (1)                                | G              |
| MedPro            | Medical Protective Insurance Company                                        | All            |
| TDC               | The Doctors Company                                                         | B to E1, G     |
| PRAIC             | ProAssurance Indemnity Company                                              | All            |
| PPIC              | Preferred Professional Insurance Company                                    | All            |
| NORCAL            | NORCAL Mutual Insurance Company                                             | B, C, D, E1, F |
| MagMut            | MAG Mutual Insurance Company                                                | B, C, E, E1    |
| Proselect         | ProSelect Insurance Company                                                 | B, C, D, E, E1 |
| FAIRCO            | Fair American Insurance and Reinsurance Company                             | D              |
| Aspen             | Aspen Insurance Company                                                     | B, C & D       |
| MMICNC            | Medical Mutual Insurance Company of North Carolina                          | B, C, D, E1, F |
| PPIE              | Positive Physicians Insurance Exchange                                      | B, C, D, E1, F |
| MDANJ             | MD Advantage Insurance Company of New Jersey                                | B, C, E1 to G  |
| Campmed           | Campmed Casualty and Indemnity Company                                      | B, D to G      |
| AWAC              | Allied World Specialty Insurance Company                                    | D & F          |
| AIG               | National Union Fire Insurance Company of Pittsburgh                         | D & G          |