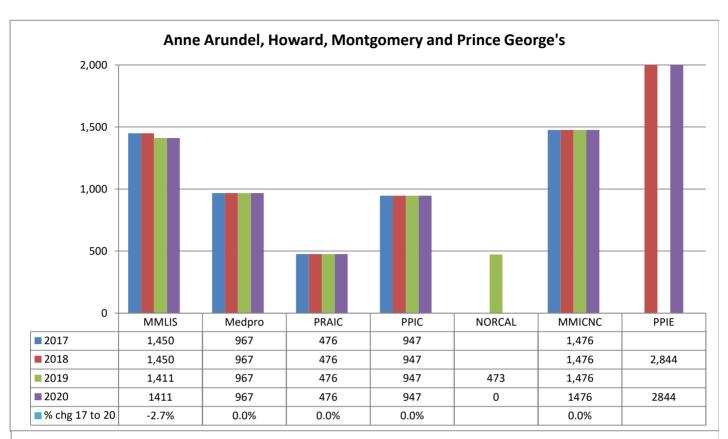

4.4%. The rates of MMLIS, the State's largest admitted writer of medical malpractice insurance by premium volume, have remained stable since 2006.

Medical malpractice insurance premiums vary by specialty, policy limits and practice location. Exhibits B through G provide premium comparisons for twenty (20) different specialties utilizing a base premium for policy limits of \$1MM per incident / \$3MM annual aggregate for the years 2016 - 2019. Although the premium rates differ among companies within a specialty, these Exhibits indicate stability in medical malpractice insurance premiums during this time period.

<u>Exhibits B through G</u> also highlight the differences in premiums among insurers. To assist providers in comparing medical malpractice insurance premiums, the MIA publishes the *Comparison Guide to Maryland Medical Professional Liability Insurance Rates* ("*Comparison Guide*") on an annual basis. The *Comparison Guide* is available on the MIA's website (www.insurance.maryland.gov) using the following link:

### Notes for Rate Comparison Charts (Exhibits B through G)

The company names have been abbreviated on the charts for readability purposes.

| Name on<br>Charts |                                                                             | Exhibits       |
|-------------------|-----------------------------------------------------------------------------|----------------|
| MMLIS             | Full Company Name<br>Medical Mutual Liability Insurance Society of Maryland | B to F         |
| ProAd             | Professional Advocates Insurance Company (1)                                | G              |
| MedPro            | Medical Protective Insurance Company                                        | All            |
| TDC               | The Doctors Company                                                         | B to E1, G     |
| PRAIC             | ProAssurance Indemnity Company                                              | All            |
| PPIC              | Preferred Professional Insurance Company                                    | All            |
| NORCAL            | NORCAL Mutual Insurance Company                                             | B, C, D, E1, F |
| MagMut            | MAG Mutual Insurance Company                                                | B, C, E, E1    |
| Proselect         | ProSelect Insurance Company                                                 | B, C, D, E, E1 |
| FAIRCO            | Fair American Insurance and Reinsurance Company                             | D              |
| Aspen             | Aspen Insurance Company                                                     | B, C & D       |
| MMICNC            | Medical Mutual Insurance Company of North Carolina                          | B, C, D, E1, F |
| PPIE              | Positive Physicians Insurance Exchange                                      | B, C, D, E1, F |
| MDANJ             | MD Advantage Insurance Company of New Jersey                                | B, C, E1 to G  |
| Campmed           | Campmed Casualty and Indemnity Company                                      | B, D to G      |
| AWAC              | Allied World Specialty Insurance Company                                    | D & F          |
| AIG               | National Union Fire Insurance Company of Pittsburgh                         | D & G          |

### Notes for Rate Comparison Charts (Exhibits B through G)

The company names have been abbreviated on the charts for readability purposes.

| Name on   |                                                |          |
|-----------|------------------------------------------------|----------|
| Charts    | Full Company Name                              | Exhibits |
| CNA       | American Casualty Co of Reading, PA            | E, E1, F |
|           | Continental Insurance Company                  | G        |
| ACEUSA    | ACE American Insurance Company                 | E & F    |
| BHSIC     | Berkshire Hathaway Specialty Insurance Company | E1 & F   |
| Hudson    | Hudson Insurance Company                       | E        |
| LibertyIU | Liberty Insurance Underwriters                 | E, F & G |
| Fortress  | Fortress Insurance Company                     | G        |
| PSIC      | Professional Solutions Insurance Company       | G        |
| Cinfin    | Cincinnati Insurance Company                   | G        |

Unless noted otherwise, Exhibit E refers to both Exhibits E and E1

(1) - Member of the Medical Mutual Liability Insurance Society Group

Notes to Charts

1) Percentage change only shown if company had rates for the entire period 2014 to 2017.