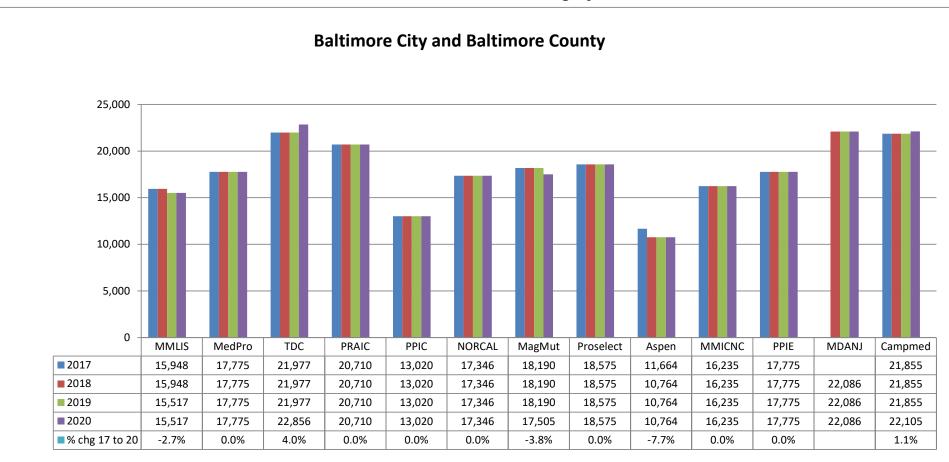

4.4%. The rates of MMLIS, the State's largest admitted writer of medical malpractice insurance by premium volume, have remained stable since 2006.

Medical malpractice insurance premiums vary by specialty, policy limits and practice location. Exhibits B through G provide premium comparisons for twenty (20) different specialties utilizing a base premium for policy limits of \$1MM per incident / \$3MM annual aggregate for the years 2016 - 2019. Although the premium rates differ among companies within a specialty, these Exhibits indicate stability in medical malpractice insurance premiums during this time period.

<u>Exhibits B through G</u> also highlight the differences in premiums among insurers. To assist providers in comparing medical malpractice insurance premiums, the MIA publishes the *Comparison Guide to Maryland Medical Professional Liability Insurance Rates* ("*Comparison Guide*") on an annual basis. The *Comparison Guide* is available on the MIA's website (www.insurance.maryland.gov) using the following link:

### Notes for Rate Comparison Charts (Exhibits B through G)

The company names have been abbreviated on the charts for readability purposes.

| Name on<br>Charts |                                                                             | Exhibits       |
|-------------------|-----------------------------------------------------------------------------|----------------|
| MMLIS             | Full Company Name<br>Medical Mutual Liability Insurance Society of Maryland | B to F         |
| ProAd             | Professional Advocates Insurance Company (1)                                | G              |
| MedPro            | Medical Protective Insurance Company                                        | All            |
| TDC               | The Doctors Company                                                         | B to E1, G     |
| PRAIC             | ProAssurance Indemnity Company                                              | All            |
| PPIC              | Preferred Professional Insurance Company                                    | All            |
| NORCAL            | NORCAL Mutual Insurance Company                                             | B, C, D, E1, F |
| MagMut            | MAG Mutual Insurance Company                                                | B, C, E, E1    |
| Proselect         | ProSelect Insurance Company                                                 | B, C, D, E, E1 |
| FAIRCO            | Fair American Insurance and Reinsurance Company                             | D              |
| Aspen             | Aspen Insurance Company                                                     | B, C & D       |
| MMICNC            | Medical Mutual Insurance Company of North Carolina                          | B, C, D, E1, F |
| PPIE              | Positive Physicians Insurance Exchange                                      | B, C, D, E1, F |
| MDANJ             | MD Advantage Insurance Company of New Jersey                                | B, C, E1 to G  |
| Campmed           | Campmed Casualty and Indemnity Company                                      | B, D to G      |
| AWAC              | Allied World Specialty Insurance Company                                    | D & F          |
| AIG               | National Union Fire Insurance Company of Pittsburgh                         | D & G          |