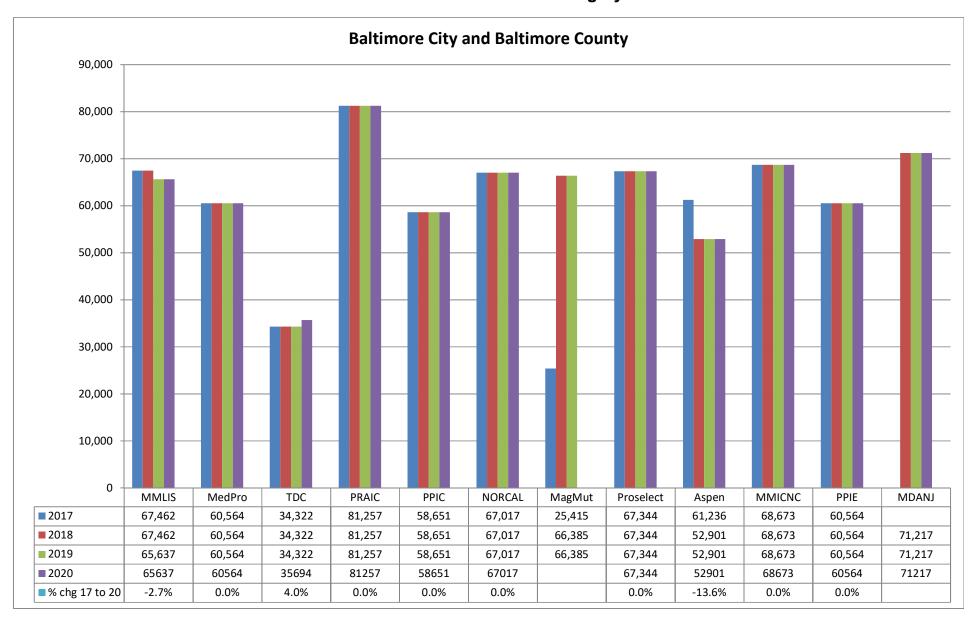

4.4%. The rates of MMLIS, the State's largest admitted writer of medical malpractice insurance by premium volume, have remained stable since 2006.

Medical malpractice insurance premiums vary by specialty, policy limits and practice location. Exhibits B through G provide premium comparisons for twenty (20) different specialties utilizing a base premium for policy limits of \$1MM per incident / \$3MM annual aggregate for the years 2016 - 2019. Although the premium rates differ among companies within a specialty, these Exhibits indicate stability in medical malpractice insurance premiums during this time period.

<u>Exhibits B through G</u> also highlight the differences in premiums among insurers. To assist providers in comparing medical malpractice insurance premiums, the MIA publishes the *Comparison Guide to Maryland Medical Professional Liability Insurance Rates* ("*Comparison Guide*") on an annual basis. The *Comparison Guide* is available on the MIA's website (www.insurance.maryland.gov) using the following link: