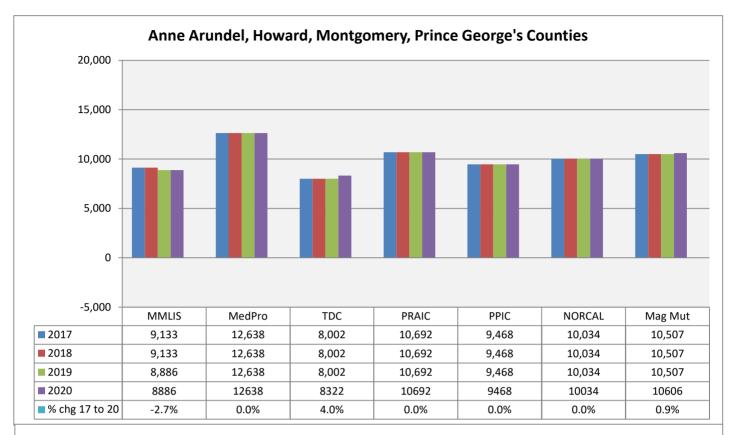

4.4%. The rates of MMLIS, the State's largest admitted writer of medical malpractice insurance by premium volume, have remained stable since 2006.

Medical malpractice insurance premiums vary by specialty, policy limits and practice location. Exhibits B through G provide premium comparisons for twenty (20) different specialties utilizing a base premium for policy limits of \$1MM per incident / \$3MM annual aggregate for the years 2016 - 2019. Although the premium rates differ among companies within a specialty, these Exhibits indicate stability in medical malpractice insurance premiums during this time period.

<u>Exhibits B through G</u> also highlight the differences in premiums among insurers. To assist providers in comparing medical malpractice insurance premiums, the MIA publishes the *Comparison Guide to Maryland Medical Professional Liability Insurance Rates* ("*Comparison Guide*") on an annual basis. The *Comparison Guide* is available on the MIA's website (www.insurance.maryland.gov) using the following link:

### Notes for Rate Comparison Charts (Exhibits B through G)

The company names have been abbreviated on the charts for readability purposes.

| Name on<br>Charts |                                                                             | Exhibits       |
|-------------------|-----------------------------------------------------------------------------|----------------|
| MMLIS             | Full Company Name<br>Medical Mutual Liability Insurance Society of Maryland | B to F         |
| ProAd             | Professional Advocates Insurance Company (1)                                | G              |
| MedPro            | Medical Protective Insurance Company                                        | All            |
| TDC               | The Doctors Company                                                         | B to E1, G     |
| PRAIC             | ProAssurance Indemnity Company                                              | All            |
| PPIC              | Preferred Professional Insurance Company                                    | All            |
| NORCAL            | NORCAL Mutual Insurance Company                                             | B, C, D, E1, F |
| MagMut            | MAG Mutual Insurance Company                                                | B, C, E, E1    |
| Proselect         | ProSelect Insurance Company                                                 | B, C, D, E, E1 |
| FAIRCO            | Fair American Insurance and Reinsurance Company                             | D              |
| Aspen             | Aspen Insurance Company                                                     | B, C & D       |
| MMICNC            | Medical Mutual Insurance Company of North Carolina                          | B, C, D, E1, F |
| PPIE              | Positive Physicians Insurance Exchange                                      | B, C, D, E1, F |
| MDANJ             | MD Advantage Insurance Company of New Jersey                                | B, C, E1 to G  |
| Campmed           | Campmed Casualty and Indemnity Company                                      | B, D to G      |
| AWAC              | Allied World Specialty Insurance Company                                    | D & F          |
| AIG               | National Union Fire Insurance Company of Pittsburgh                         | D & G          |