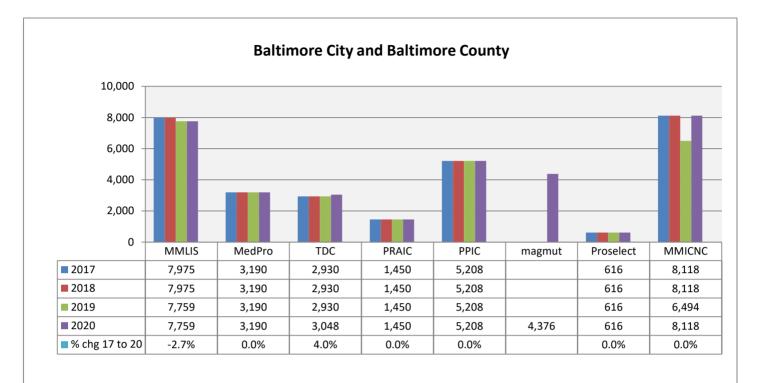

### Notes for Rate Comparison Charts (Exhibits B through G)

The company names have been abbreviated on the charts for readability purposes.

| Name on<br>Charts |                                                                             | Exhibits       |
|-------------------|-----------------------------------------------------------------------------|----------------|
| MMLIS             | Full Company Name<br>Medical Mutual Liability Insurance Society of Maryland | B to F         |
| ProAd             | Professional Advocates Insurance Company (1)                                | G              |
| MedPro            | Medical Protective Insurance Company                                        | All            |
| TDC               | The Doctors Company                                                         | B to E1, G     |
| PRAIC             | ProAssurance Indemnity Company                                              | All            |
| PPIC              | Preferred Professional Insurance Company                                    | All            |
| NORCAL            | NORCAL Mutual Insurance Company                                             | B, C, D, E1, F |
| MagMut            | MAG Mutual Insurance Company                                                | B, C, E, E1    |
| Proselect         | ProSelect Insurance Company                                                 | B, C, D, E, E1 |
| FAIRCO            | Fair American Insurance and Reinsurance Company                             | D              |
| Aspen             | Aspen Insurance Company                                                     | B, C & D       |
| MMICNC            | Medical Mutual Insurance Company of North Carolina                          | B, C, D, E1, F |
| PPIE              | Positive Physicians Insurance Exchange                                      | B, C, D, E1, F |
| MDANJ             | MD Advantage Insurance Company of New Jersey                                | B, C, E1 to G  |
| Campmed           | Campmed Casualty and Indemnity Company                                      | B, D to G      |
| AWAC              | Allied World Specialty Insurance Company                                    | D & F          |
| AIG               | National Union Fire Insurance Company of Pittsburgh                         | D & G          |

### Notes for Rate Comparison Charts (Exhibits B through G)

The company names have been abbreviated on the charts for readability purposes.

| Name on   |                                                |          |
|-----------|------------------------------------------------|----------|
| Charts    | Full Company Name                              | Exhibits |
| CNA       | American Casualty Co of Reading, PA            | E, E1, F |
|           | Continental Insurance Company                  | G        |
| ACEUSA    | ACE American Insurance Company                 | E & F    |
| BHSIC     | Berkshire Hathaway Specialty Insurance Company | E1 & F   |
| Hudson    | Hudson Insurance Company                       | E        |
| LibertyIU | Liberty Insurance Underwriters                 | E, F & G |
| Fortress  | Fortress Insurance Company                     | G        |
| PSIC      | Professional Solutions Insurance Company       | G        |
| Cinfin    | Cincinnati Insurance Company                   | G        |

Unless noted otherwise, Exhibit E refers to both Exhibits E and E1

(1) - Member of the Medical Mutual Liability Insurance Society Group

Notes to Charts

1) Percentage change only shown if company had rates for the entire period 2014 to 2017.