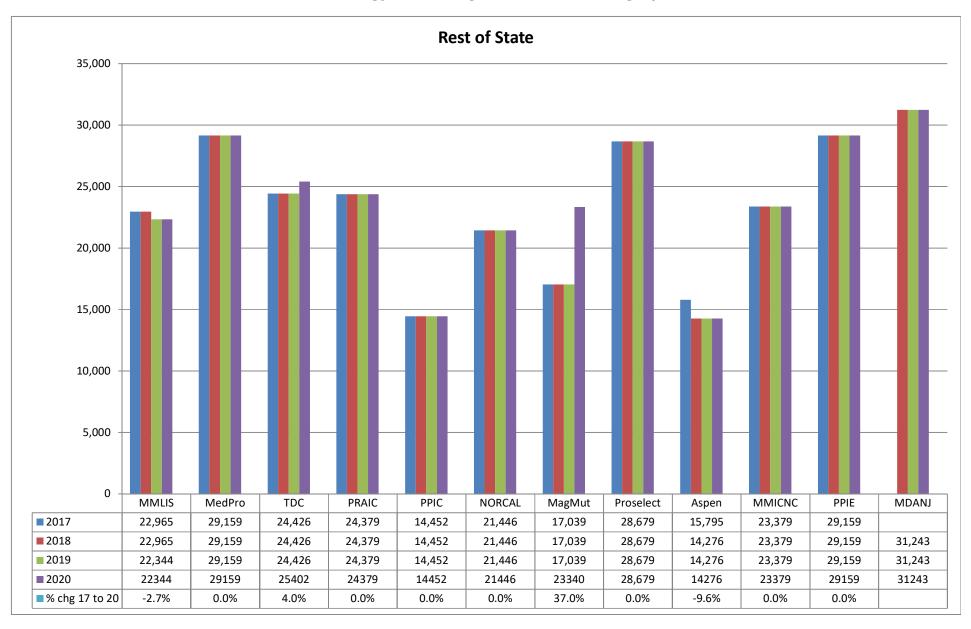

4.4%. The rates of MMLIS, the State's largest admitted writer of medical malpractice insurance by premium volume, have remained stable since 2006.

Medical malpractice insurance premiums vary by specialty, policy limits and practice location. Exhibits B through G provide premium comparisons for twenty (20) different specialties utilizing a base premium for policy limits of \$1MM per incident / \$3MM annual aggregate for the years 2016 - 2019. Although the premium rates differ among companies within a specialty, these Exhibits indicate stability in medical malpractice insurance premiums during this time period.

<u>Exhibits B through G</u> also highlight the differences in premiums among insurers. To assist providers in comparing medical malpractice insurance premiums, the MIA publishes the *Comparison Guide to Maryland Medical Professional Liability Insurance Rates* ("*Comparison Guide*") on an annual basis. The *Comparison Guide* is available on the MIA's website (www.insurance.maryland.gov) using the following link: