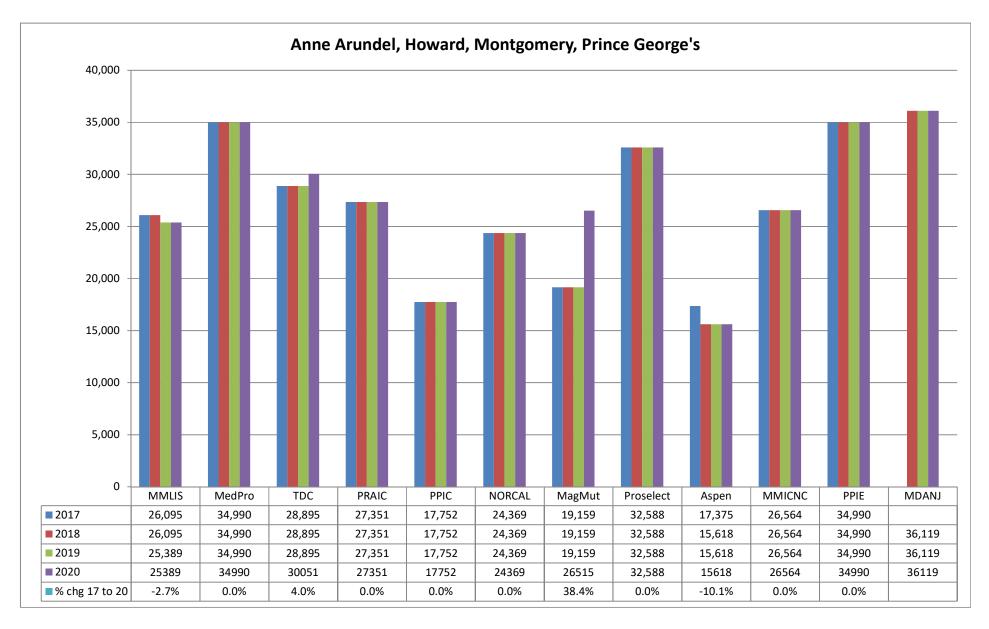

4.4%. The rates of MMLIS, the State's largest admitted writer of medical malpractice insurance by premium volume, have remained stable since 2006.

Medical malpractice insurance premiums vary by specialty, policy limits and practice location. Exhibits B through G provide premium comparisons for twenty (20) different specialties utilizing a base premium for policy limits of \$1MM per incident / \$3MM annual aggregate for the years 2016 - 2019. Although the premium rates differ among companies within a specialty, these Exhibits indicate stability in medical malpractice insurance premiums during this time period.

<u>Exhibits B through G</u> also highlight the differences in premiums among insurers. To assist providers in comparing medical malpractice insurance premiums, the MIA publishes the *Comparison Guide to Maryland Medical Professional Liability Insurance Rates* ("*Comparison Guide*") on an annual basis. The *Comparison Guide* is available on the MIA's website (www.insurance.maryland.gov) using the following link: