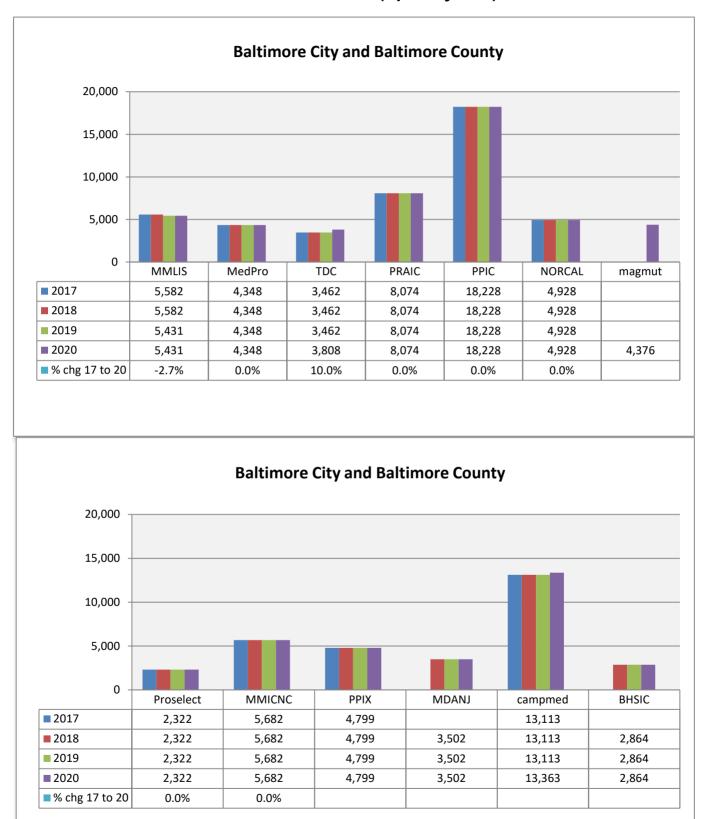

### Notes for Rate Comparison Charts (Exhibits B through G)

The company names have been abbreviated on the charts for readability purposes.

| Name on<br>Charts |                                                                             | Exhibits       |
|-------------------|-----------------------------------------------------------------------------|----------------|
| MMLIS             | Full Company Name<br>Medical Mutual Liability Insurance Society of Maryland | B to F         |
| ProAd             | Professional Advocates Insurance Company (1)                                | G              |
| MedPro            | Medical Protective Insurance Company                                        | All            |
| TDC               | The Doctors Company                                                         | B to E1, G     |
| PRAIC             | ProAssurance Indemnity Company                                              | All            |
| PPIC              | Preferred Professional Insurance Company                                    | All            |
| NORCAL            | NORCAL Mutual Insurance Company                                             | B, C, D, E1, F |
| MagMut            | MAG Mutual Insurance Company                                                | B, C, E, E1    |
| Proselect         | ProSelect Insurance Company                                                 | B, C, D, E, E1 |
| FAIRCO            | Fair American Insurance and Reinsurance Company                             | D              |
| Aspen             | Aspen Insurance Company                                                     | B, C & D       |
| MMICNC            | Medical Mutual Insurance Company of North Carolina                          | B, C, D, E1, F |
| PPIE              | Positive Physicians Insurance Exchange                                      | B, C, D, E1, F |
| MDANJ             | MD Advantage Insurance Company of New Jersey                                | B, C, E1 to G  |
| Campmed           | Campmed Casualty and Indemnity Company                                      | B, D to G      |
| AWAC              | Allied World Specialty Insurance Company                                    | D & F          |
| AIG               | National Union Fire Insurance Company of Pittsburgh                         | D & G          |

### Notes for Rate Comparison Charts (Exhibits B through G)

The company names have been abbreviated on the charts for readability purposes.

| Name on   |                                                |          |
|-----------|------------------------------------------------|----------|
| Charts    | Full Company Name                              | Exhibits |
| CNA       | American Casualty Co of Reading, PA            | E, E1, F |
|           | Continental Insurance Company                  | G        |
| ACEUSA    | ACE American Insurance Company                 | E & F    |
| BHSIC     | Berkshire Hathaway Specialty Insurance Company | E1 & F   |
| Hudson    | Hudson Insurance Company                       | E        |
| LibertyIU | Liberty Insurance Underwriters                 | E, F & G |
| Fortress  | Fortress Insurance Company                     | G        |
| PSIC      | Professional Solutions Insurance Company       | G        |
| Cinfin    | Cincinnati Insurance Company                   | G        |

Unless noted otherwise, Exhibit E refers to both Exhibits E and E1

(1) - Member of the Medical Mutual Liability Insurance Society Group

Notes to Charts

1) Percentage change only shown if company had rates for the entire period 2014 to 2017.