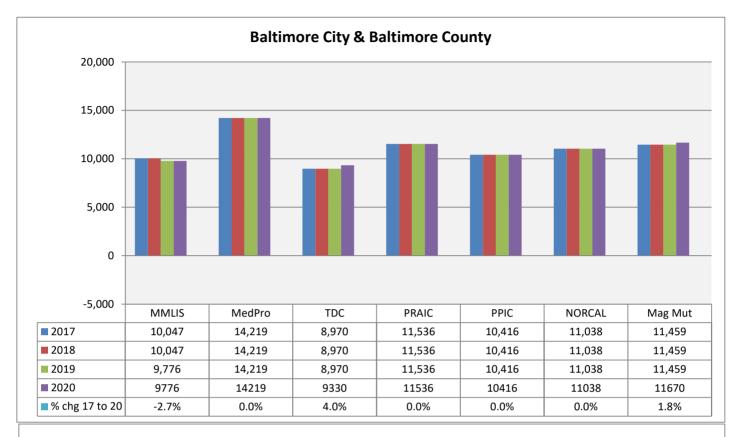

4.4%. The rates of MMLIS, the State's largest admitted writer of medical malpractice insurance by premium volume, have remained stable since 2006.

Medical malpractice insurance premiums vary by specialty, policy limits and practice location. Exhibits B through G provide premium comparisons for twenty (20) different specialties utilizing a base premium for policy limits of \$1MM per incident / \$3MM annual aggregate for the years 2016 - 2019. Although the premium rates differ among companies within a specialty, these Exhibits indicate stability in medical malpractice insurance premiums during this time period.

<u>Exhibits B through G</u> also highlight the differences in premiums among insurers. To assist providers in comparing medical malpractice insurance premiums, the MIA publishes the *Comparison Guide to Maryland Medical Professional Liability Insurance Rates* ("*Comparison Guide*") on an annual basis. The *Comparison Guide* is available on the MIA's website (www.insurance.maryland.gov) using the following link:

### Notes for Rate Comparison Charts (Exhibits B through G)

The company names have been abbreviated on the charts for readability purposes.

| Name on<br>Charts |                                                                             | Exhibits       |
|-------------------|-----------------------------------------------------------------------------|----------------|
| MMLIS             | Full Company Name<br>Medical Mutual Liability Insurance Society of Maryland | B to F         |
| ProAd             | Professional Advocates Insurance Company (1)                                | G              |
| MedPro            | Medical Protective Insurance Company                                        | All            |
| TDC               | The Doctors Company                                                         | B to E1, G     |
| PRAIC             | ProAssurance Indemnity Company                                              | All            |
| PPIC              | Preferred Professional Insurance Company                                    | All            |
| NORCAL            | NORCAL Mutual Insurance Company                                             | B, C, D, E1, F |
| MagMut            | MAG Mutual Insurance Company                                                | B, C, E, E1    |
| Proselect         | ProSelect Insurance Company                                                 | B, C, D, E, E1 |
| FAIRCO            | Fair American Insurance and Reinsurance Company                             | D              |
| Aspen             | Aspen Insurance Company                                                     | B, C & D       |
| MMICNC            | Medical Mutual Insurance Company of North Carolina                          | B, C, D, E1, F |
| PPIE              | Positive Physicians Insurance Exchange                                      | B, C, D, E1, F |
| MDANJ             | MD Advantage Insurance Company of New Jersey                                | B, C, E1 to G  |
| Campmed           | Campmed Casualty and Indemnity Company                                      | B, D to G      |
| AWAC              | Allied World Specialty Insurance Company                                    | D & F          |
| AIG               | National Union Fire Insurance Company of Pittsburgh                         | D & G          |