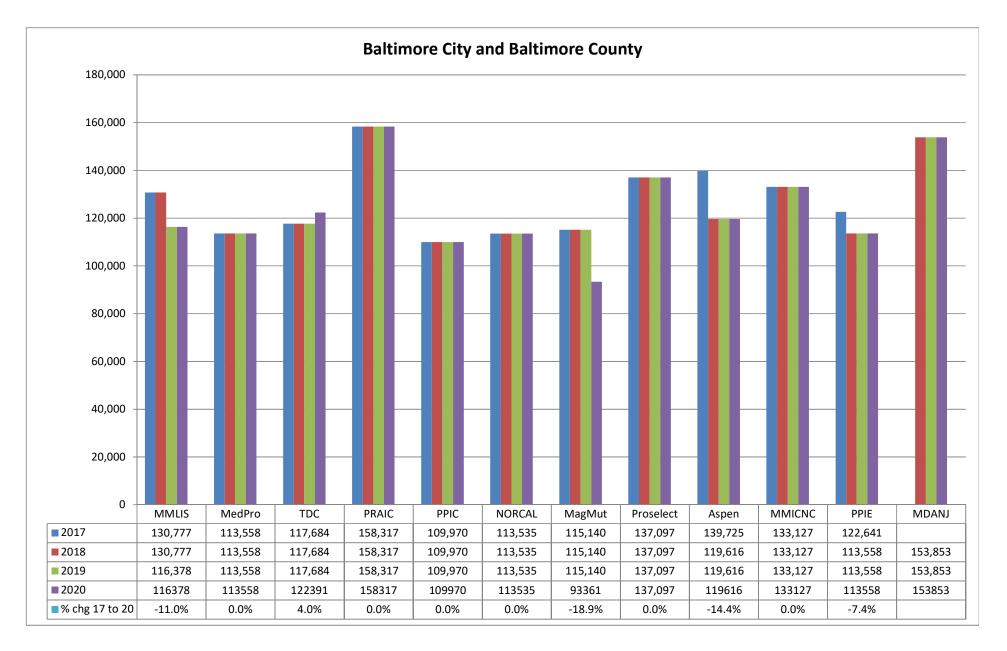

4.4%. The rates of MMLIS, the State's largest admitted writer of medical malpractice insurance by premium volume, have remained stable since 2006.

Medical malpractice insurance premiums vary by specialty, policy limits and practice location. Exhibits B through G provide premium comparisons for twenty (20) different specialties utilizing a base premium for policy limits of \$1MM per incident / \$3MM annual aggregate for the years 2016 - 2019. Although the premium rates differ among companies within a specialty, these Exhibits indicate stability in medical malpractice insurance premiums during this time period.

<u>Exhibits B through G</u> also highlight the differences in premiums among insurers. To assist providers in comparing medical malpractice insurance premiums, the MIA publishes the *Comparison Guide to Maryland Medical Professional Liability Insurance Rates* ("*Comparison Guide*") on an annual basis. The *Comparison Guide* is available on the MIA's website (www.insurance.maryland.gov) using the following link: