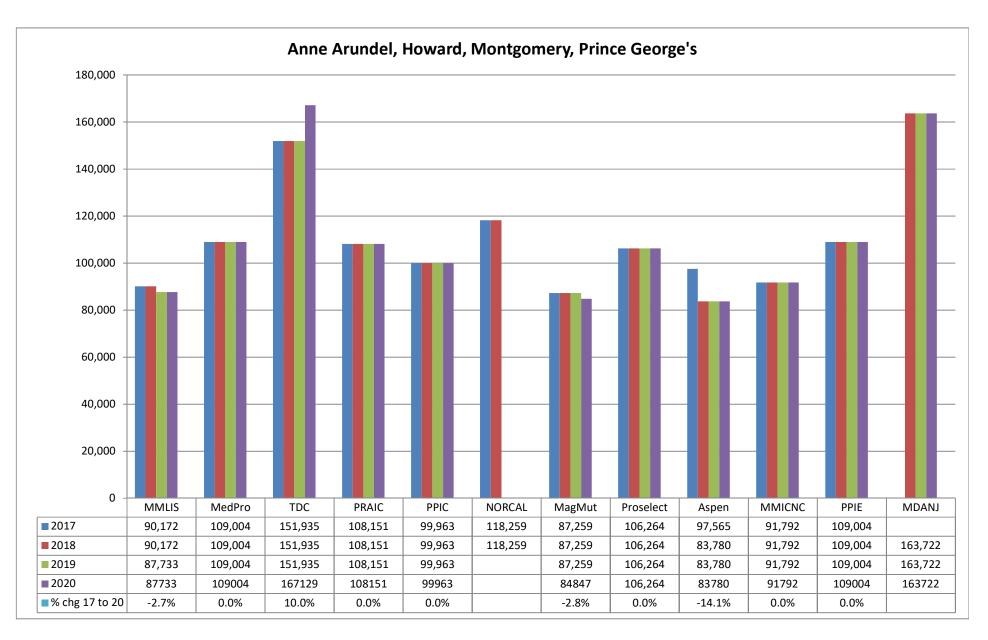

4.4%. The rates of MMLIS, the State's largest admitted writer of medical malpractice insurance by premium volume, have remained stable since 2006.

Medical malpractice insurance premiums vary by specialty, policy limits and practice location. Exhibits B through G provide premium comparisons for twenty (20) different specialties utilizing a base premium for policy limits of \$1MM per incident / \$3MM annual aggregate for the years 2016 - 2019. Although the premium rates differ among companies within a specialty, these Exhibits indicate stability in medical malpractice insurance premiums during this time period.

<u>Exhibits B through G</u> also highlight the differences in premiums among insurers. To assist providers in comparing medical malpractice insurance premiums, the MIA publishes the *Comparison Guide to Maryland Medical Professional Liability Insurance Rates* ("*Comparison Guide*") on an annual basis. The *Comparison Guide* is available on the MIA's website (www.insurance.maryland.gov) using the following link: