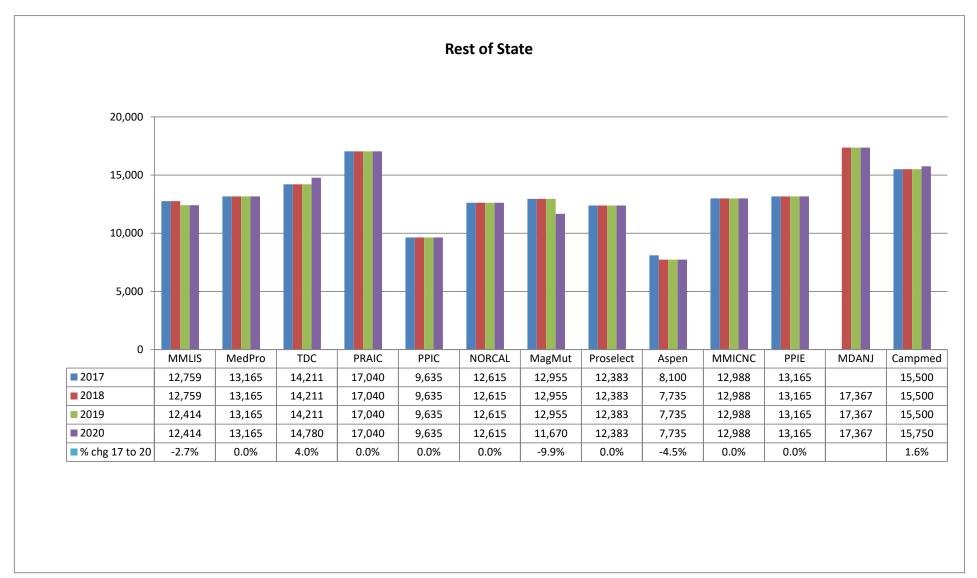

4.4%. The rates of MMLIS, the State's largest admitted writer of medical malpractice insurance by premium volume, have remained stable since 2006.

Medical malpractice insurance premiums vary by specialty, policy limits and practice location. Exhibits B through G provide premium comparisons for twenty (20) different specialties utilizing a base premium for policy limits of \$1MM per incident / \$3MM annual aggregate for the years 2016 - 2019. Although the premium rates differ among companies within a specialty, these Exhibits indicate stability in medical malpractice insurance premiums during this time period.

<u>Exhibits B through G</u> also highlight the differences in premiums among insurers. To assist providers in comparing medical malpractice insurance premiums, the MIA publishes the *Comparison Guide to Maryland Medical Professional Liability Insurance Rates* ("*Comparison Guide*") on an annual basis. The *Comparison Guide* is available on the MIA's website (www.insurance.maryland.gov) using the following link: