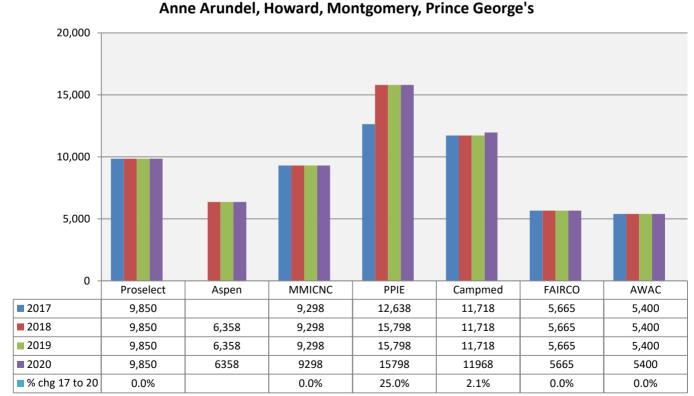

4.4%. The rates of MMLIS, the State's largest admitted writer of medical malpractice insurance by premium volume, have remained stable since 2006.

Medical malpractice insurance premiums vary by specialty, policy limits and practice location. Exhibits B through G provide premium comparisons for twenty (20) different specialties utilizing a base premium for policy limits of \$1MM per incident / \$3MM annual aggregate for the years 2016 - 2019. Although the premium rates differ among companies within a specialty, these Exhibits indicate stability in medical malpractice insurance premiums during this time period.

<u>Exhibits B through G</u> also highlight the differences in premiums among insurers. To assist providers in comparing medical malpractice insurance premiums, the MIA publishes the *Comparison Guide to Maryland Medical Professional Liability Insurance Rates* ("*Comparison Guide*") on an annual basis. The *Comparison Guide* is available on the MIA's website (www.insurance.maryland.gov) using the following link:

### Notes for Rate Comparison Charts (Exhibits B through G)

The company names have been abbreviated on the charts for readability purposes.

| Name on<br>Charts |                                                                             | Exhibits       |
|-------------------|-----------------------------------------------------------------------------|----------------|
| MMLIS             | Full Company Name<br>Medical Mutual Liability Insurance Society of Maryland | B to F         |
| ProAd             | Professional Advocates Insurance Company (1)                                | G              |
| MedPro            | Medical Protective Insurance Company                                        | All            |
| TDC               | The Doctors Company                                                         | B to E1, G     |
| PRAIC             | ProAssurance Indemnity Company                                              | All            |
| PPIC              | Preferred Professional Insurance Company                                    | All            |
| NORCAL            | NORCAL Mutual Insurance Company                                             | B, C, D, E1, F |
| MagMut            | MAG Mutual Insurance Company                                                | B, C, E, E1    |
| Proselect         | ProSelect Insurance Company                                                 | B, C, D, E, E1 |
| FAIRCO            | Fair American Insurance and Reinsurance Company                             | D              |
| Aspen             | Aspen Insurance Company                                                     | B, C & D       |
| MMICNC            | Medical Mutual Insurance Company of North Carolina                          | B, C, D, E1, F |
| PPIE              | Positive Physicians Insurance Exchange                                      | B, C, D, E1, F |
| MDANJ             | MD Advantage Insurance Company of New Jersey                                | B, C, E1 to G  |
| Campmed           | Campmed Casualty and Indemnity Company                                      | B, D to G      |
| AWAC              | Allied World Specialty Insurance Company                                    | D & F          |
| AIG               | National Union Fire Insurance Company of Pittsburgh                         | D & G          |