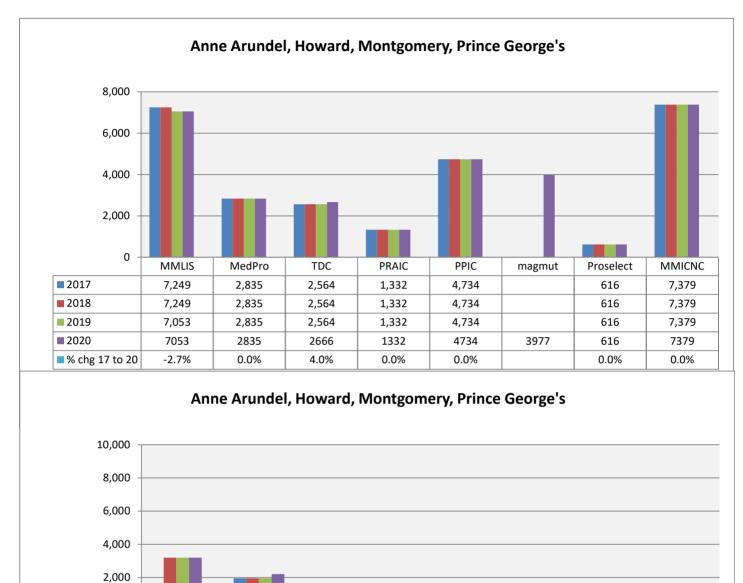

### Notes for Rate Comparison Charts (Exhibits B through G)

The company names have been abbreviated on the charts for readability purposes.

| Name on<br>Charts |                                                                             | Exhibits       |
|-------------------|-----------------------------------------------------------------------------|----------------|
| MMLIS             | Full Company Name<br>Medical Mutual Liability Insurance Society of Maryland | B to F         |
| ProAd             | Professional Advocates Insurance Company (1)                                | G              |
| MedPro            | Medical Protective Insurance Company                                        | All            |
| TDC               | The Doctors Company                                                         | B to E1, G     |
| PRAIC             | ProAssurance Indemnity Company                                              | All            |
| PPIC              | Preferred Professional Insurance Company                                    | All            |
| NORCAL            | NORCAL Mutual Insurance Company                                             | B, C, D, E1, F |
| MagMut            | MAG Mutual Insurance Company                                                | B, C, E, E1    |
| Proselect         | ProSelect Insurance Company                                                 | B, C, D, E, E1 |
| FAIRCO            | Fair American Insurance and Reinsurance Company                             | D              |
| Aspen             | Aspen Insurance Company                                                     | B, C & D       |
| MMICNC            | Medical Mutual Insurance Company of North Carolina                          | B, C, D, E1, F |
| PPIE              | Positive Physicians Insurance Exchange                                      | B, C, D, E1, F |
| MDANJ             | MD Advantage Insurance Company of New Jersey                                | B, C, E1 to G  |
| Campmed           | Campmed Casualty and Indemnity Company                                      | B, D to G      |
| AWAC              | Allied World Specialty Insurance Company                                    | D & F          |
| AIG               | National Union Fire Insurance Company of Pittsburgh                         | D & G          |

### Notes for Rate Comparison Charts (Exhibits B through G)

The company names have been abbreviated on the charts for readability purposes.

| Name on   |                                                |          |
|-----------|------------------------------------------------|----------|
| Charts    | Full Company Name                              | Exhibits |
| CNA       | American Casualty Co of Reading, PA            | E, E1, F |
|           | Continental Insurance Company                  | G        |
| ACEUSA    | ACE American Insurance Company                 | E & F    |
| BHSIC     | Berkshire Hathaway Specialty Insurance Company | E1 & F   |
| Hudson    | Hudson Insurance Company                       | E        |
| LibertyIU | Liberty Insurance Underwriters                 | E, F & G |
| Fortress  | Fortress Insurance Company                     | G        |
| PSIC      | Professional Solutions Insurance Company       | G        |
| Cinfin    | Cincinnati Insurance Company                   | G        |

Unless noted otherwise, Exhibit E refers to both Exhibits E and E1

(1) - Member of the Medical Mutual Liability Insurance Society Group

Notes to Charts

1) Percentage change only shown if company had rates for the entire period 2014 to 2017.