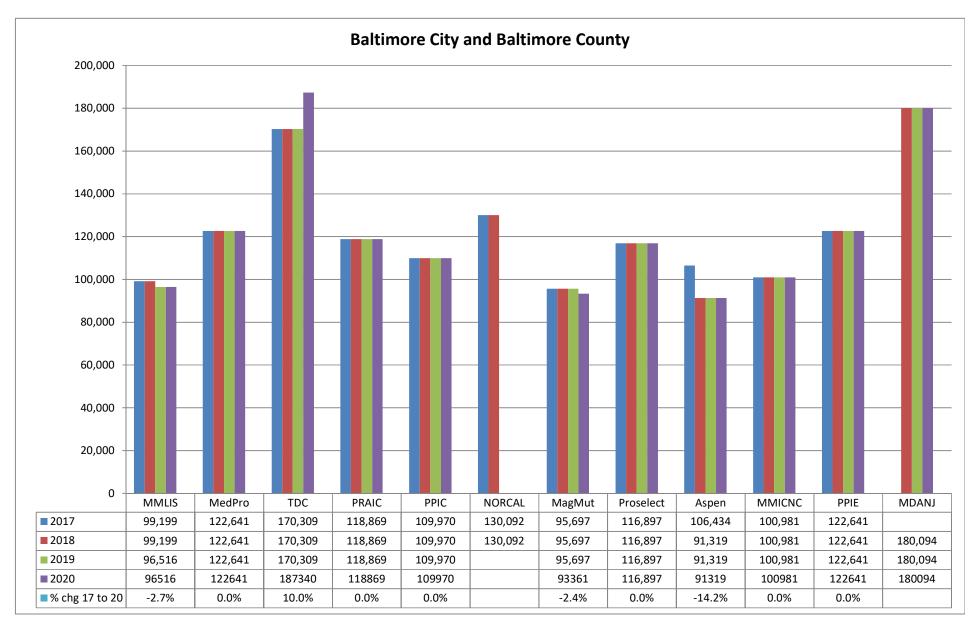

4.4%. The rates of MMLIS, the State's largest admitted writer of medical malpractice insurance by premium volume, have remained stable since 2006.

Medical malpractice insurance premiums vary by specialty, policy limits and practice location. Exhibits B through G provide premium comparisons for twenty (20) different specialties utilizing a base premium for policy limits of \$1MM per incident / \$3MM annual aggregate for the years 2016 - 2019. Although the premium rates differ among companies within a specialty, these Exhibits indicate stability in medical malpractice insurance premiums during this time period.

<u>Exhibits B through G</u> also highlight the differences in premiums among insurers. To assist providers in comparing medical malpractice insurance premiums, the MIA publishes the *Comparison Guide to Maryland Medical Professional Liability Insurance Rates* ("*Comparison Guide*") on an annual basis. The *Comparison Guide* is available on the MIA's website (www.insurance.maryland.gov) using the following link: