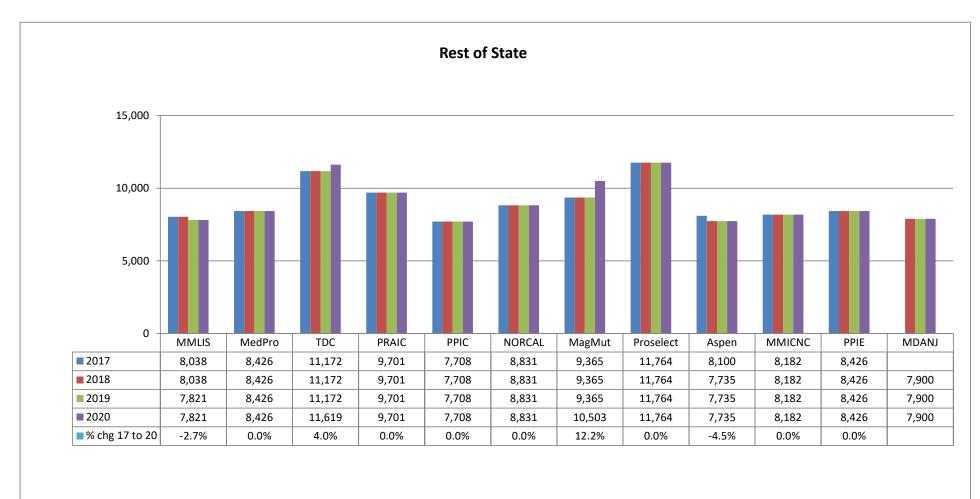

4.4%. The rates of MMLIS, the State's largest admitted writer of medical malpractice insurance by premium volume, have remained stable since 2006.

Medical malpractice insurance premiums vary by specialty, policy limits and practice location. Exhibits B through G provide premium comparisons for twenty (20) different specialties utilizing a base premium for policy limits of \$1MM per incident / \$3MM annual aggregate for the years 2016 - 2019. Although the premium rates differ among companies within a specialty, these Exhibits indicate stability in medical malpractice insurance premiums during this time period.

<u>Exhibits B through G</u> also highlight the differences in premiums among insurers. To assist providers in comparing medical malpractice insurance premiums, the MIA publishes the *Comparison Guide to Maryland Medical Professional Liability Insurance Rates* ("*Comparison Guide*") on an annual basis. The *Comparison Guide* is available on the MIA's website (www.insurance.maryland.gov) using the following link:

### Notes for Rate Comparison Charts (Exhibits B through G)

The company names have been abbreviated on the charts for readability purposes.

| Name on<br>Charts |                                                                             | Exhibits       |
|-------------------|-----------------------------------------------------------------------------|----------------|
| MMLIS             | Full Company Name<br>Medical Mutual Liability Insurance Society of Maryland | B to F         |
| ProAd             | Professional Advocates Insurance Company (1)                                | G              |
| MedPro            | Medical Protective Insurance Company                                        | All            |
| TDC               | The Doctors Company                                                         | B to E1, G     |
| PRAIC             | ProAssurance Indemnity Company                                              | All            |
| PPIC              | Preferred Professional Insurance Company                                    | All            |
| NORCAL            | NORCAL Mutual Insurance Company                                             | B, C, D, E1, F |
| MagMut            | MAG Mutual Insurance Company                                                | B, C, E, E1    |
| Proselect         | ProSelect Insurance Company                                                 | B, C, D, E, E1 |
| FAIRCO            | Fair American Insurance and Reinsurance Company                             | D              |
| Aspen             | Aspen Insurance Company                                                     | B, C & D       |
| MMICNC            | Medical Mutual Insurance Company of North Carolina                          | B, C, D, E1, F |
| PPIE              | Positive Physicians Insurance Exchange                                      | B, C, D, E1, F |
| MDANJ             | MD Advantage Insurance Company of New Jersey                                | B, C, E1 to G  |
| Campmed           | Campmed Casualty and Indemnity Company                                      | B, D to G      |
| AWAC              | Allied World Specialty Insurance Company                                    | D & F          |
| AIG               | National Union Fire Insurance Company of Pittsburgh                         | D & G          |