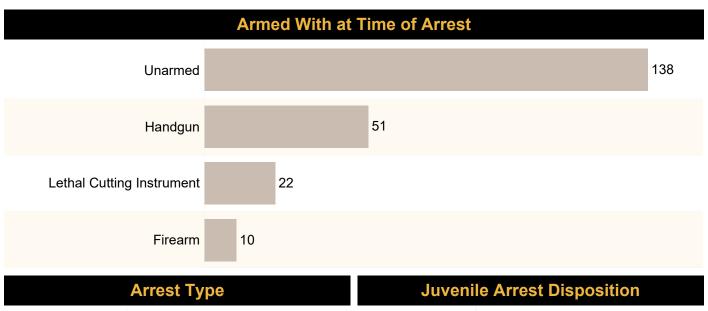

## MURDER BREAKDOWN REPORT WEAPON INVOLVED IN MURDER

|                 | RATE | # OF ACTUALS | % OF TOTAL |
|-----------------|------|--------------|------------|
| FIREARMS        | 0.15 | 9            | 56.25%     |
| TYPE UNKNOWN    | 0.00 | 0            | 0.00%      |
| HANDGUN         | 0.15 | 9            | 56.25%     |
| RIFLE           | 0.00 | 0            | 0.00%      |
| SHOTGUN         | 0.00 | 0            | 0.00%      |
| OTHER GUN       | 0.00 | 0            | 0.00%      |
| KNIFE           | 0.00 | 0            | 0.00%      |
| BLUNT OBJECT    | 0.06 | 4            | 25.00%     |
| PERSONAL WEAPON | 0.02 | 1            | 6.25%      |
| POISON          | 0.00 | 0            | 0.00%      |
| EXPLOSIVES      | 0.00 | 0            | 0.00%      |
| FIRE            | 0.00 | 0            | 0.00%      |
| NARCOTICS       | 0.00 | 0            | 0.00%      |
| DROWNING        | 0.00 | 0            | 0.00%      |
| STRANGULATION   | 0.02 | 1            | 6.25%      |
| ASPHYXIATION    | 0.02 | 1            | 6.25%      |
| OTHER WEAPONS   | 0.00 | 0            | 0.00%      |
|                 |      |              |            |