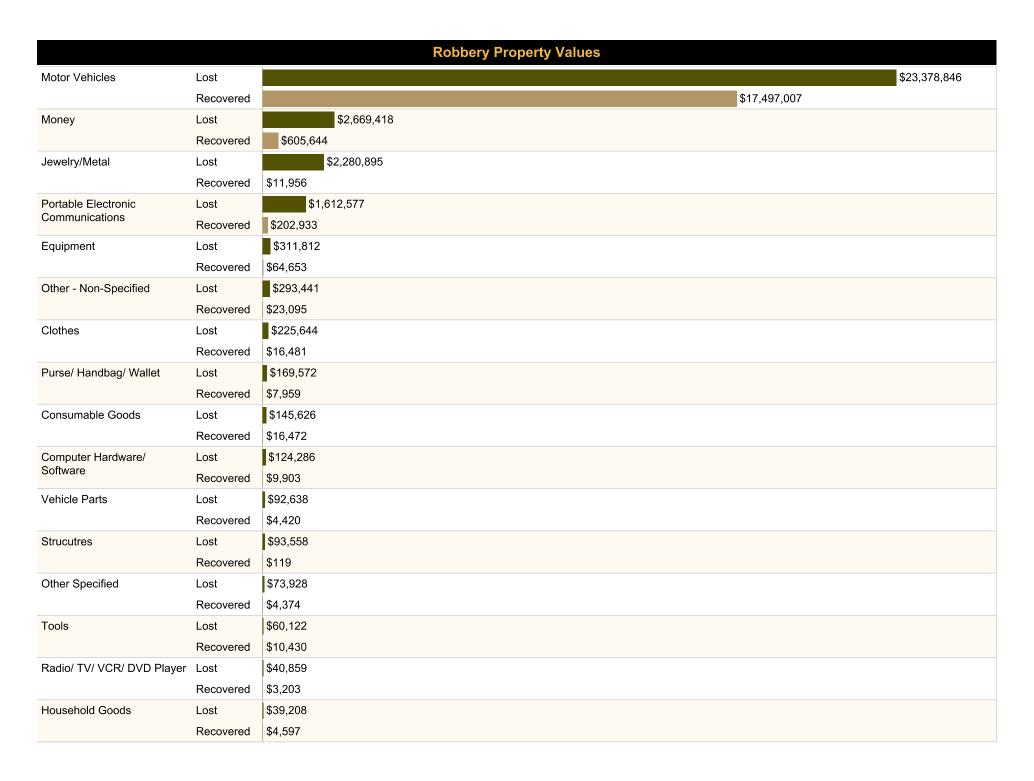

### STOLEN PROPERTY VALUES

The total value of Property Stolen during 2022 was \$15,695,112. Recovered Property amounted to \$4,327,181 which is 27.6 percent of the total stolen, resulting in a \$11,367,931 property loss to victims in Maryland during 2022.

# **DISTRIBUTION BY LOCATION**

|                   |                    | Percent of   | <b>-</b>    |
|-------------------|--------------------|--------------|-------------|
|                   | Number of Offenses | Distribution | Total Value |
| Highway           | 66                 | 34.20%       | \$167,232   |
| Commercial House  | 20                 | 10.36%       | \$17,862    |
| Service Station   | 4                  | 2.07%        | \$3,547     |
| Convenience Store | 17                 | 8.81%        | \$6,406     |
| Residence         | 36                 | 18.65%       | \$59,980    |
| Bank              | 2                  | 1.04%        | \$479       |
| Miscellaneous     | 48                 | 24.87%       | \$78,259    |
| Total             | 193                | 100.00%      | \$333,765   |