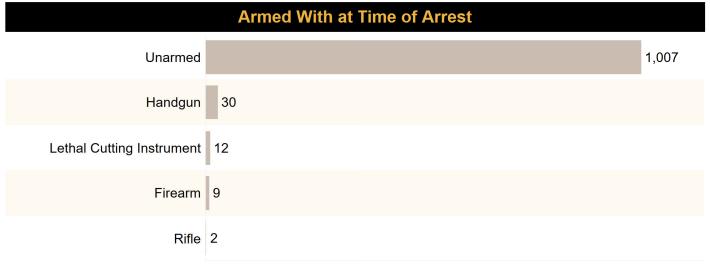

| 85              | 8.0%      |
| White            | 296           | 27.9%      | 50-59        | 44              | 4.2%      |
| D                |               | 70.00/     | 60-69        | 15              | 1.4%      |
| Black            | 745           | 70.3%      | Unk          | 1               | 0.1%      |
| Asian            | 7             | 0.7%       |              | Arrested Ethnic | sitv      |
| American Indian  | 3             | 0.3%       |              | Arrests         | % of Tota |
| Pacific Islander | 1             | 0.1%       | Non-Hispanic | 688             | 64.9%     |
|                  |               |            | Hispanic     | 78              | 7.4%      |
| Unknown          | 8             | 0.8%       | Unknown      | 294             | 27.7%     |



|                    | Arrest Type |     |                                  | Juvenile Arrest Disposition |     |  |
|--------------------|-------------|-----|----------------------------------|-----------------------------|-----|--|
| On-View Arrest     |             | 733 | Hanlded within<br>Department     |                             | 187 |  |
| Taken into Custody | 184         |     | Referred to Other<br>Authorities |                             | 180 |  |
| Summoned/ Cited    | 143         |     | Not Reported                     | 1                           |     |  |

|                     | Victim Relatio       | nship to Offender |       |
|---------------------|----------------------|-------------------|-------|
| Unknown             | Not Reported         |