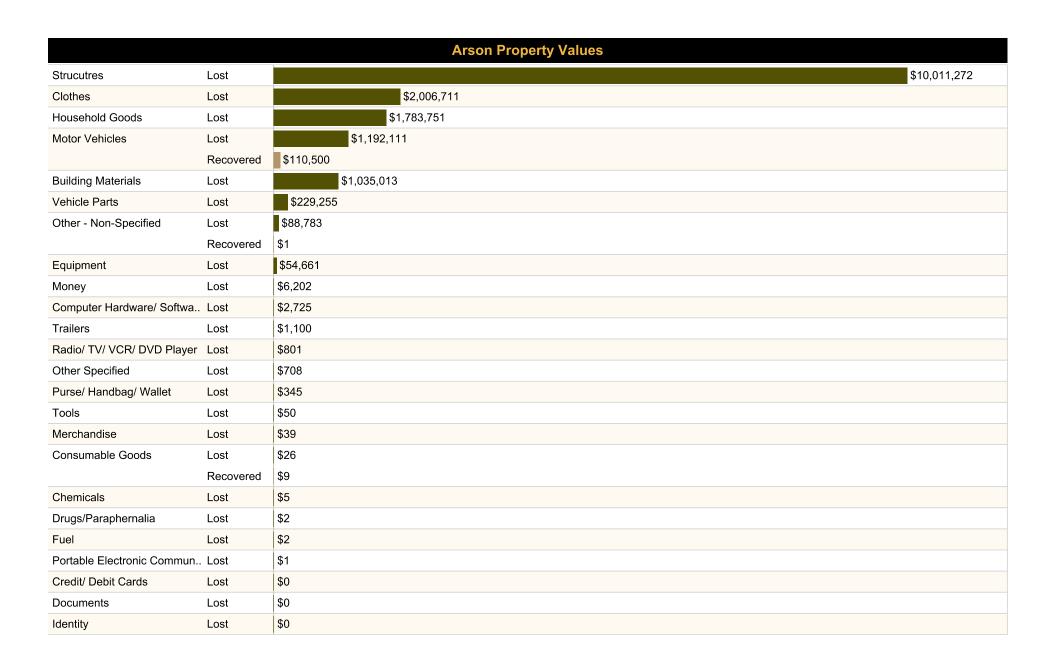

### STOLEN PROPERTY VALUES

The total value of Property Stolen during 2022 was \$15,695,112. Recovered Property amounted to \$4,327,181 which is 27.6 percent of the total stolen, resulting in a \$11,367,931 property loss to victims in Maryland during 2022.