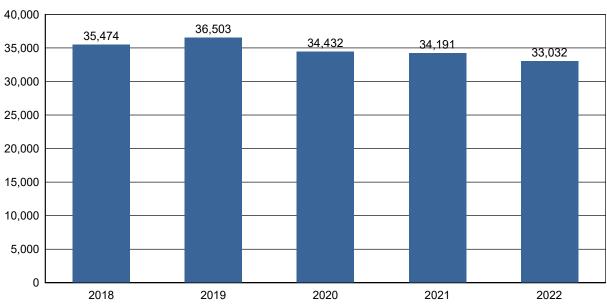

In 2021, there was a -1.6 percent change in the number of full-time law enforcement officers in Maryland. There were 15,099 full-time law enforcement officers in 2022 compared to 15,342 in 2021. This equated to 2.4 full-time law enforcement officers per 1,000 of population.