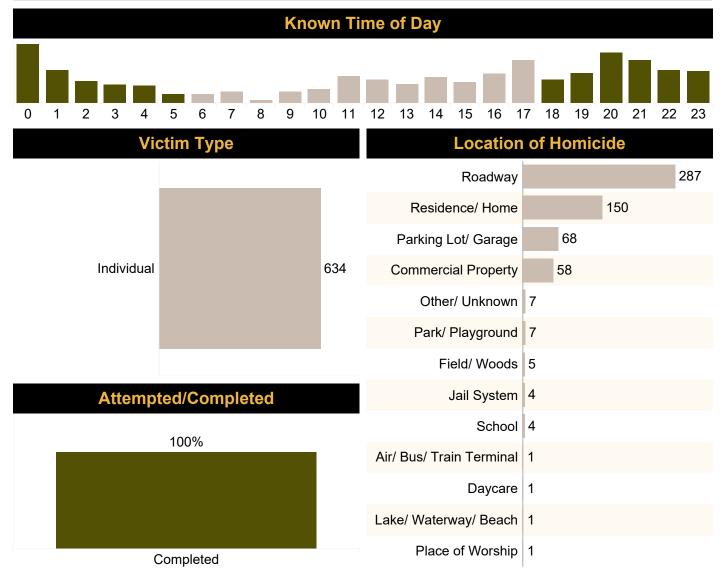

During 2022, 7 of the murder victims were in the 18 to 29 age group, representing 46.7 percent of the total. There was 1 juvenile victim of murder, accounting for 6.7 percent of the total murder victims. Firearms were used in 56.3 percent of the reported murders in 2022. Knives accounted for 0.0 percent of the reported murders in 2022.

### **Murder Weapon**

Additionally, an acquaintance is listed in 6.3 percent of the murders reported in 2022. Strangers and unknown relationships accounted for 25.0 percent and 37.5 percent respectively.