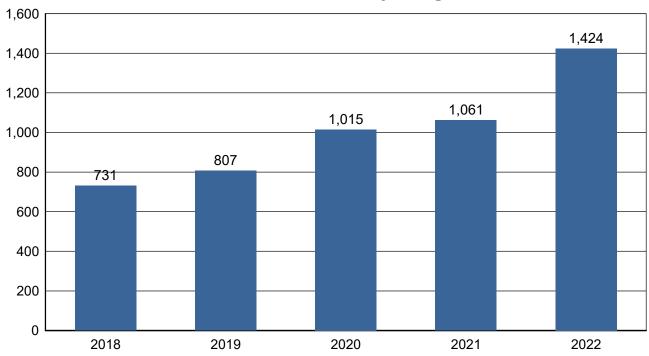

2,258 | 2,236 | 3,202 |

#### **CLEARANCES**

An offense is cleared or solved for crime reporting purposes by either arrest or exceptional means. As with the domestic violence offenses, the carjacking clearances are not updated. The totals in the "None" category appear higher due to collection limitations as ongoing investigations are continuing and may clear a carjacking offense at a later time.

|             | 2018 | 2019 | 2020  | 2021  | 2022  |
|-------------|------|------|-------|-------|-------|
| Arrest      | 121  | 99   | 168   | 182   | 204   |
| Exceptional | 11   | 19   | 7     | 13    | 17    |
| None        | 590  | 605  | 786   | 818   | 1,168 |
| Unknown     | 9    | 84   | 54    | 48    | 35    |
| TOTAL       | 731  | 807  | 1,015 | 1,061 | 1,424 |

# **CARJACKING**





# **Carjacking by County**

|                        | 2022  | 2021  | 2020  | 2019 | 2018 | 5 Year<br>Average<br>(Rounded) |
|------------------------|-------|-------|-------|------|------|--------------------------------|
| Allegany County        | 0     | 0     | 0     | 0    | 0    | 0                              |
| Anne Arundel County    | 33    | 27    | 29    | 31   | 34   | 30                             |
| Baltimore City         | 615   | 384   | 515   | 556  | 455  | 505                            |
| Baltimore County       | 105   | 95    | 96    | 69   | 104  | 93                             |
| Calvert County         | 1     | 0     | 1     | 0    | 0    | 0                              |
| Caroline County        | 0     | 0     | 0     | 1    | 1    | 0