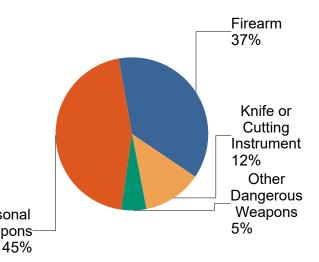

## ANALYSIS OF SUMMARY REPORTING AGENCIES FOR ROBBERY

During 2022, 34.2 percent of the robberies were committed on the street, while only 1.0 percent were bank robberies. Of the total number of robberies committed, firearms accounted for 37.3 percent, while robberies committed with personal weapons accounted for 45.1 percent of the total.