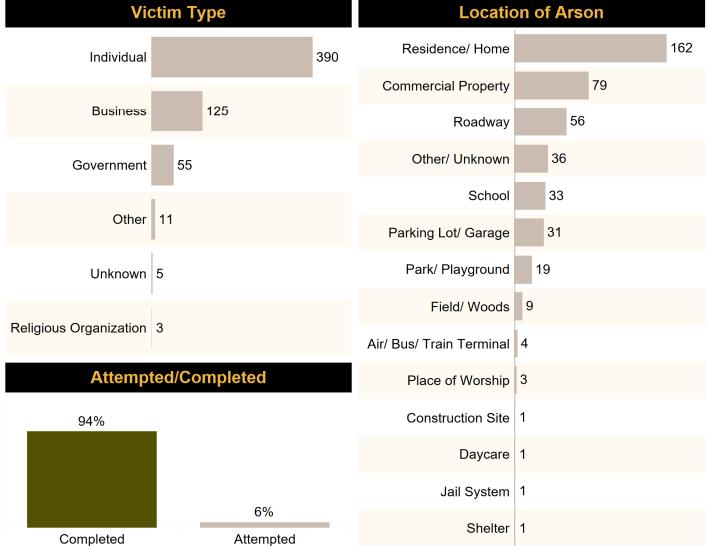

| 589       | 506       | 94        | 7.1        |  |  |  |  |
| Arson                   | 436         | 83       | 589       | 506       | 94        | 7.1        |  |  |  |  |
|                         | % Incidents | % Cleare | d % Vi    | ctims % ( | Offenders | % Arrests  |  |  |  |  |
| Arson                   | 100.0%      | 19.0%    | 100       | ).0% 1    | 00.0%     | 100.0%     |  |  |  |  |
|                         |             | Cloar    | ances who | o were    | % of Clas | ranco ac   |  |  |  |  |

| Cleared | % Cleared | Clearances who were<br>Juvenile | % of Clearance as<br>Juveniles |
|---------|-----------|---------------------------------|--------------------------------|
| 83      | 19.0%     | 18                              | 21.7%                          |





Victims Offenders

589 506

|                     | Victims   | s by Sex    |            |                    | Offende   | rs by Sex    |            |
|---------------------|-----------|-------------|------------|--------------------|-----------|--------------|------------|
|                     | Victims   | % Victims   | State Rate |                    | Offenders | % of Total   | State Rate |
| Male                | 167       | 28.4%       | 2.1        | Male               | 223       | 44.1%        | 2.9        |
| Female              | 205       | 34.8%       | 2.3        | Female             | 74        | 14.6%        | 1.1        |
| Unknown             | 217       | 36.8%       | 3.2        | Unknown            | 209       | 41.3%        | 3.3        |
|                     | Vi