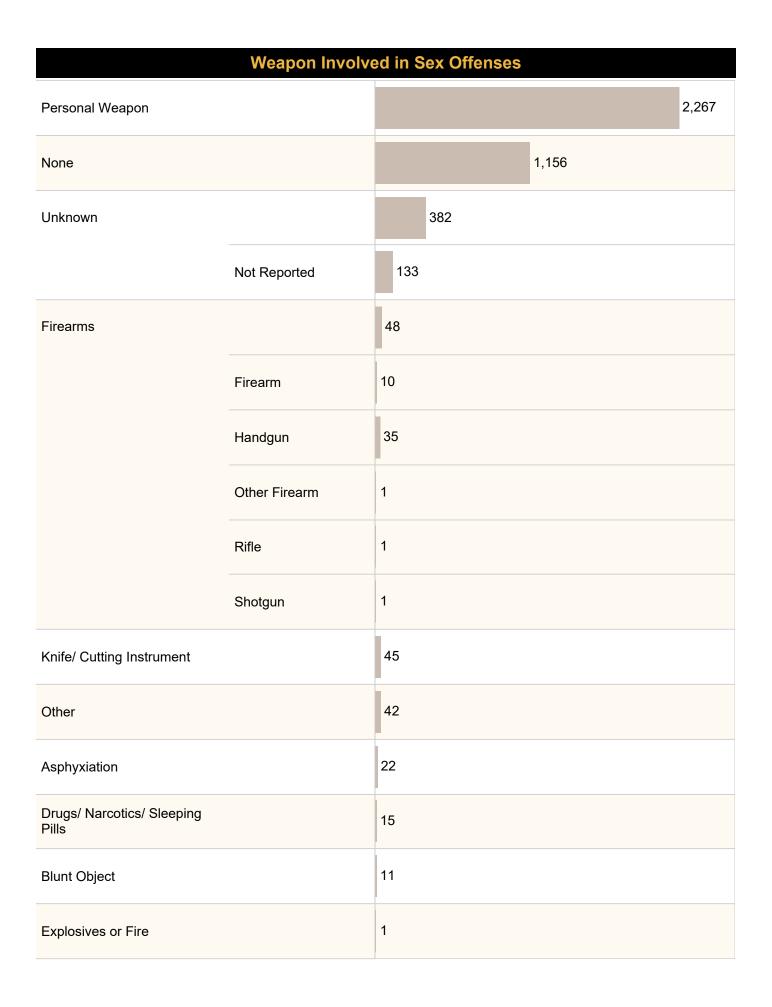

## MURDER BREAKDOWN REPORT WEAPON INVOLVED IN MURDER

|                 | RATE | # OF ACTUALS | % OF TOTAL |
|-----------------|------|--------------|------------|
| FIREARMS        | 0.15 | 9            | 56.25%     |
| TYPE UNKNOWN    | 0.00 | 0            | 0.00%      |
| HANDGUN         | 0.15 | 9            | 56.25%     |
| RIFLE           | 0.00 | 0            | 0.00%      |
| SHOTGUN         | 0.00 | 0            | 0.00%      |
| OTHER GUN       | 0.00 | 0            | 0.00%      |
| KNIFE           | 0.00 | 0            | 0.00%      |
| BLUNT OBJECT    | 0.06 | 4            | 25.00%     |
| PERSONAL WEAPON | 0.02 | 1            | 6.25%      |
| POISON          | 0.00 | 0            | 0.00%      |
| EXPLOSIVES      | 0.00 | 0            | 0.00%      |
| FIRE            | 0.00 | 0            | 0.00%      |
| NARCOTICS       | 0.00 | 0            | 0.00%      |
| DROWNING        | 0.00 | 0            | 0.00%      |
| STRANGULATION   | 0.02 | 1            | 6.25%      |
| ASPHYXIATION    | 0.02 | 1            | 6.25%      |
| OTHER WEAPONS   | 0.00 | 0            | 0.00%      |
|                 |      |              |            |

NOTE: "Rate" = Number of murders per 100,000 population rounded to the nearest hundredth