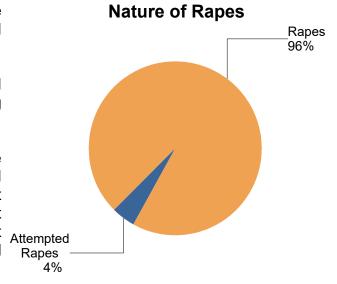

### ANALYSIS OF SUMMARY REPORTING AGENCIES FOR RAPE

Under the category of rape, rape by force accounted for 95.7 percent of the total reported and 4.3 percent were attempt to rape.

In 2022, 40.5 percent of rapes were cleared with 17.0 percent of these clearances involving only juvenile offenders.