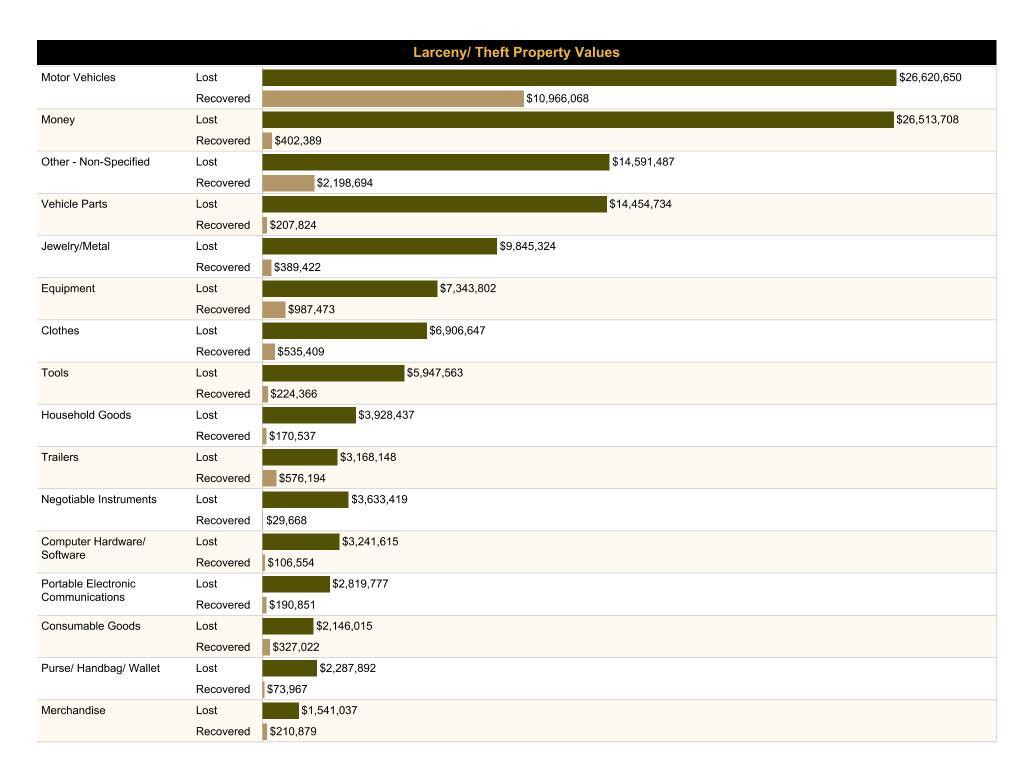

### STOLEN PROPERTY VALUES

The total value of Property Stolen during 2022 was \$15,695,112. Recovered Property amounted to \$4,327,181 which is 27.6 percent of the total stolen, resulting in a \$11,367,931 property loss to victims in Maryland during 2022.