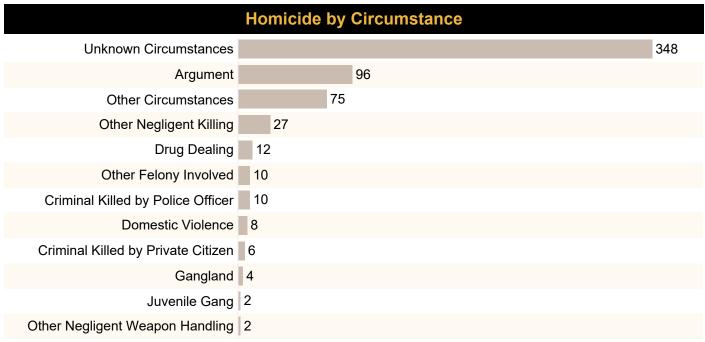

# MURDER BREAKDOWN REPORT BY CIRCUMSTANCE

|                                     | RATE | # OF ACTUALS | % OF TOTAL |
|-------------------------------------|------|--------------|------------|
| RAPE                                | 0.00 | 0            | 0.00%      |
| ROBBERY                             | 0.06 | 4            | 26.67%     |
| BREAKING OR ENTERING                | 0.00 | 0            | 0.00%      |
| LARCENY-THEFT                       | 0.00 | 0            | 0.00%      |
| MOTOR VEHICLE THEFT                 | 0.00 | 0            | 0.00%      |
| ARSON                               | 0.00 | 0            | 0.00%      |
| PROSTITUTION OR COMMERCIAL VICE     | 0.00 | 0            | 0.00%      |
| OTHER SEX OFFENSE                   | 0.00 | 0            | 0.00%      |
| NARCOTIC DRUG LAW                   | 0.00 | 0            | 0.00%      |
| GAMBLING                            | 0.00 | 0            | 0.00%      |
| OTHER - NOT SPECIFIED               | 0.00 | 0            | 0.00%      |
| ABORTION                            | 0.00 | 0            | 0.00%      |
| LOVERS' TRIANGLE                    | 0.02 | 1            | 6.67%      |
| CHILD KILLED BY BABYSITTER          | 0.00 | 0            | 0.00%      |
| BRAWL DUE TO INFLUENCE OF ALCOHOL   | 0.00 | 0            | 0.00%      |
| BRAWL DUE TO INFLUENCE OF NARCOTICS | 0.00 | 0            | 0.00%      |
| ARGUMENT OVER MONEY OR PROPERTY     | 0.02 | 1            | 6.67%      |
| OTHER ARGUMENTS                     | 0.00 | 0            | 0.00%      |
| GANGLAND KILLINGS                   | 0.00 | 0            | 0.00%      |
| JUVENILE GANG KILLINGS              | 0.00 | 0            | 0.00%      |
| INSTITUTIONAL KILLINGS              | 0.00 | 0            | 0.00%      |
| SNIPER ATTACK                       | 0.00 | 0            | 0.00%      |
| OTHER                               | 0.06 | 4            | 26.67%     |
| ALL SUSPECTED FELONY TYPE           | 0.02 | 1            | 6.67%      |
| NOT ENOUGH INFORMATION TO DETERMINE | 0.06 | 4            | 26.67%     |