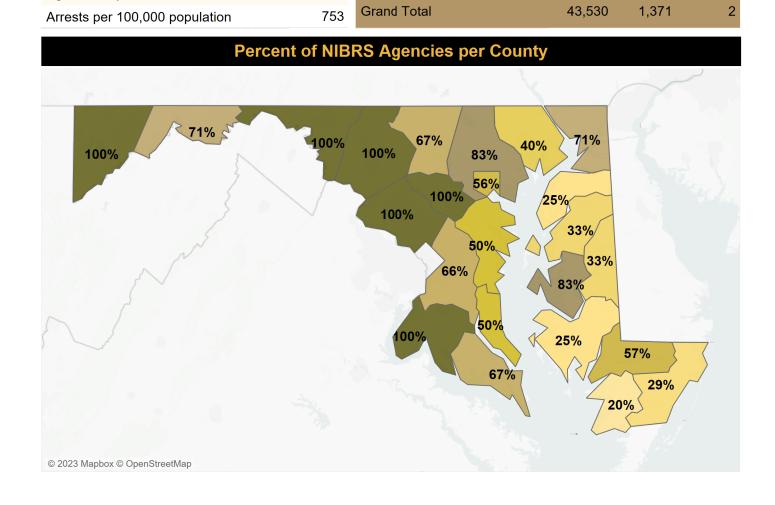

The National UCR Program has transitioned from summary reporting to incident reporting. With the new standard of crime reporting, Maryland is in a transition period as some agencies have implemented the incident based reporting and others are still in the process. As the transition occurs, the incident based data is compiled in a section of this publication for the NIBRS agencies and a comparison of year to year data is not complete. Users should use caution extrapolating numbers and crime rates from each section of the publication. Not all agencies within a county or region will be represented in one or the other reporting type.