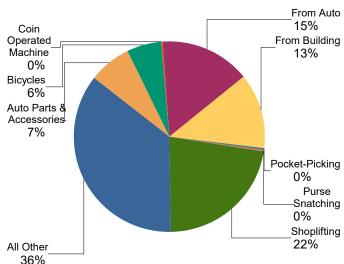

### SRS CRIME INDEX OFFENSES

The crime data in this section are actual offenses established by police investigations who are still reporting SRS crime data. Agencies reporting NIBRS crime data are only within the NIBRS section of this publication. Users should use caution when using the crime counts, rates, clearances, and arrests reported. The reporting is not inclusive of all agency crime data within a region or county.

A total of 7,541 actual index offenses were reported to law enforcement agencies in Maryland during the calendar year 2022. In this publication, the calculations for averages may not add to the total due to rounding.

An analysis of all index offenses by month in 2022 shows that June had the highest frequency of occurrence, and January had the lowest.

The crime index offenses are serious crimes by their nature, volume, or frequency of occurrence. They are categorized as violent crimes, which includes murder, forcible rape, robbery, larceny-theft and motor vehicle theft.