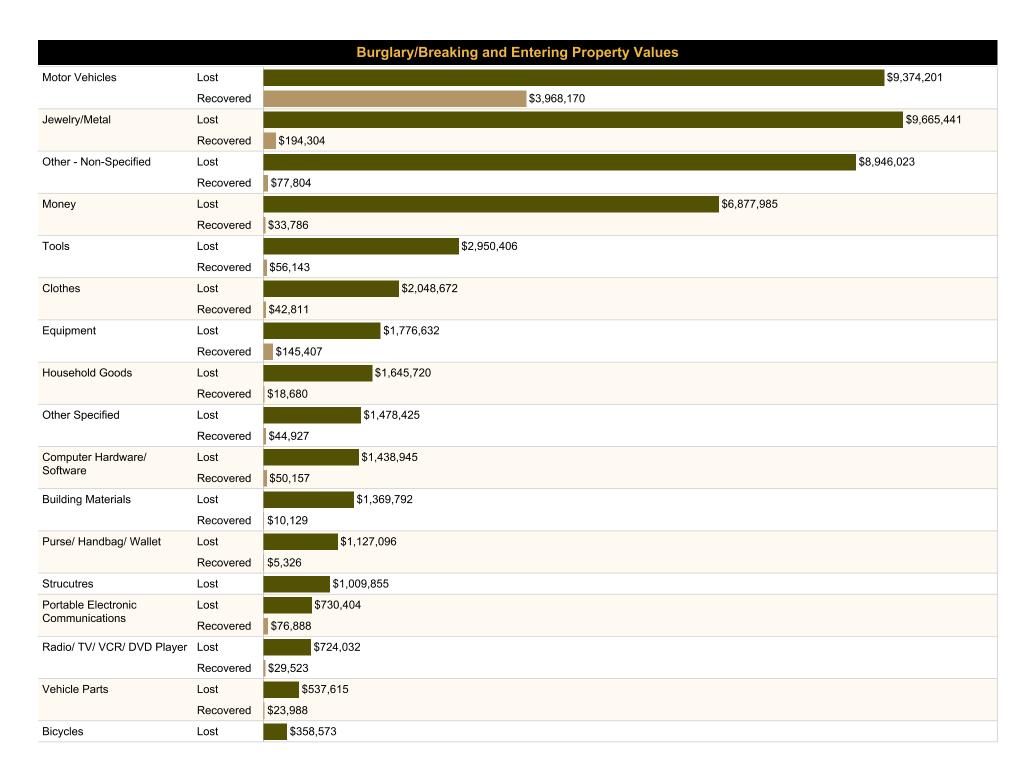

### STOLEN PROPERTY VALUES

The total value of Property Stolen during 2022 was \$15,695,112. Recovered Property amounted to \$4,327,181 which is 27.6 percent of the total stolen, resulting in a \$11,367,931 property loss to victims in Maryland during 2022.