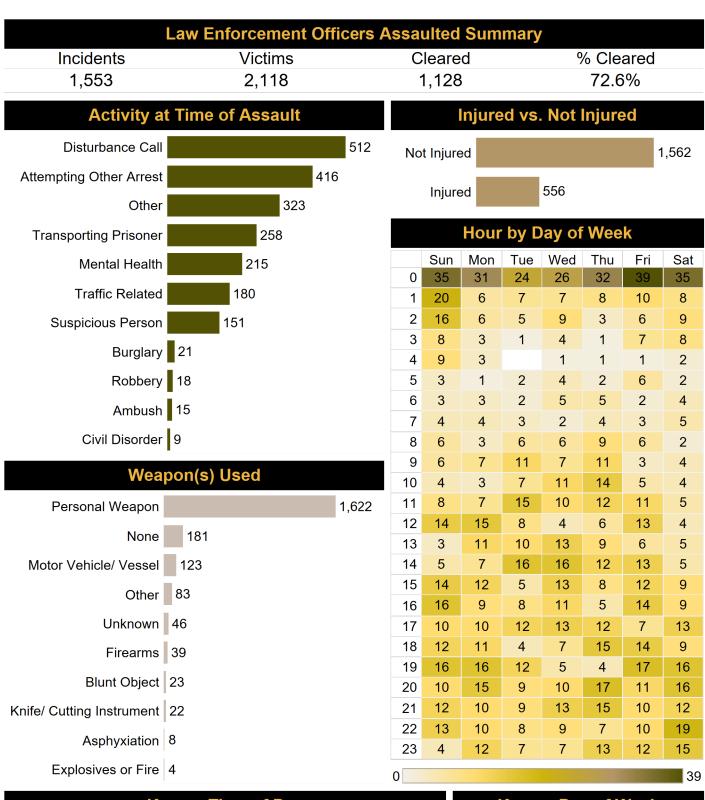

Three Maryland law enforcement officers died in the line of duty in 2022. There were 2,345 Maryland law enforcement officers assaulted in 2022. This represents an -9.0 percent change over similar assaults reported in 2021 and equates to 15.5 percent of full-time law enforcement officers employed in Maryland.