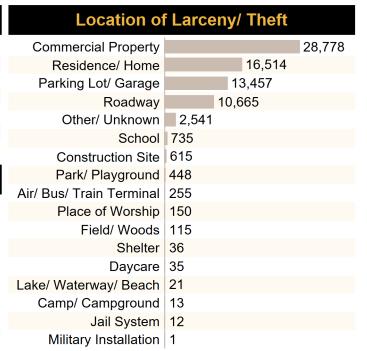

14.8%       | 3.0%      |
| Pocket-picking                     | 0.5%        | 7.1%      | 0.5%      | 0.5%        | 0.5%      |
| Purse-snatching                    | 0.3%        | 4.1%      | 0.3%      | 0.3%        | 0.1%      |
| From Coin-Operated Machine         | 0.1%        | 7.6%      | 0.1%      | 0.1%        | 0.2%      |
| All Other Larceny                  | 22.5%       | 7.2%      | 22.1%     | 21.6%       | 18.1%     |

| Cleared | % Cleared | Clearances who were<br>Juvenile | % of Clearance as<br>Juveniles |
|---------|-----------|---------------------------------|--------------------------------|
| 6,361   | 8.6%      | 729                             | 11.5%                          |

### **Known Time of Day**



| 5 |
|---|
|   |
|   |
|   |
|   |
|   |
|   |
|   |





**Victims Offenders** 85 891

| 79,9 | 74 |  |  |  |
|------|----|--|--|--|
|------|----|--|--|--|

| 79,974              |            |             |            | _                   | 85,8        | 391<br>      |            |
|---------------------|------------|-------------|------------|---------------------|-------------|--------------|------------|
|                     | Victims    | by Sex      |            |                     | Offende     | rs by Sex    |            |
|                     | Victims    | % Victims   | State Rate |                     | Offenders   | % of Total   | State Rate |
| Male                | 26,308     | 32.9%       | 406        | Male                | 27,210      | 31.7%        | 361        |
| Female              | 25,951     | 32.4%       | 402