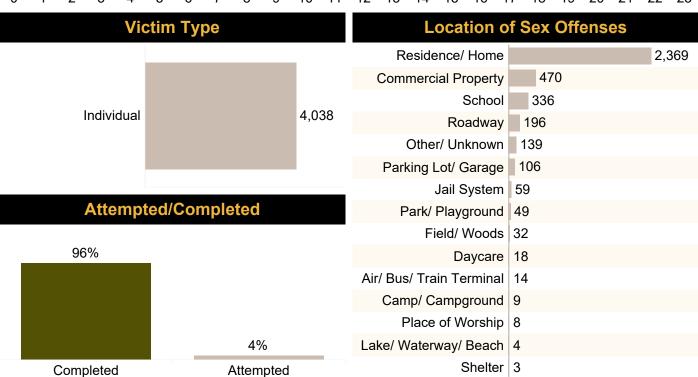

7%       | 22.4%     | 12.     | .4% 1     | 2.9%     | 16.4%      |  |
| Sexual Assault With An Object | 4.8%        | 20.2%     | 4.      | 6% 5      | 5.2%     | 5.4%       |  |
| Fondling                      | 47.0%       | 15.8%     | 48.     | .4% 4     | 6.6%     | 42.9%      |  |
| Incest                        | 1.3%        | 18.0%     | 1.4     | 4%        | 1.4%     | 1.3%       |  |
| Statutory Rape                | 2.2%        | 15.7%     | 2.:     | 2% 2      | 2.2%     | 1.9%       |  |

| Cleared | % Cleared | Clearances who were Juvenile | % of Clearance as<br>Juveniles |
|---------|-----------|------------------------------|--------------------------------|
| 663     | 17.4%     | 161                          | 24.3%                          |

**Known Time of Day** 





Victims Offenders

| 4,038               |                                 |             |            | 4,139               |                   |              |            |  |
|---------------------|---------------------------------|-------------|------------|---------------------|-------------------|--------------|------------|--|
| Victims by Sex      |                                 |             |            | Offenders by Sex    |                   |              |            |  |
|                     | Victims                         | % Victims   | State Rate |                     | Offenders         | % of Total   | State Rate |  |
| Male                | 511                             | 12.7%       | 8          | Male                | 3,584             | 86.6%        | 54