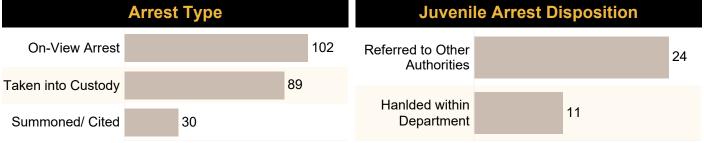

SRS and NIBRS report arrests in the same manner. Both systems report one crime per arrest. The following arrest data is a sum of both arrest sections in the publication. There were 106,174 arrests reported in 2022 compared to 109,557 in 2021. Arrests changed -3.1 percent in 2022 when compared to 2021. Of the total arrests, 95,848 were adults and 10,318 were juveniles. There were 8 arrests that did not report an age. When compared to adult and juvenile arrests in 2021 this is a change of -5.8 percent and a change of 32.7 percent respectively. Arrests for drug offenses totaled 13,067 in 2022. This is a -20.4 percent change when compared to drug offense arrests reported in 2021. In 2022, 12,336 persons were arrested for driving under the influence. This is a -5.2 percent change when compared to driving under the influence arrests reported in 2021.

### **JUVENILE CLEARANCES**

A Juvenile Clearance is the clearance of an offense in which all of the offenders involved were under the age of 18. If one of the offenders was over 18 years of age, the clearance of that offense is not considered a Juvenile Clearance. In 2022, such Juvenile Clearances represented 13.6 percent of all clearances.