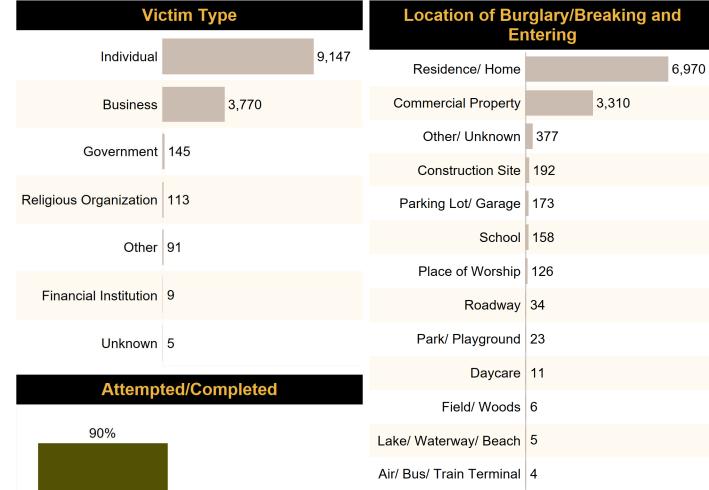

### SRS CRIME INDEX OFFENSES

The crime data in this section are actual offenses established by police investigations who are still reporting SRS crime data. Agencies reporting NIBRS crime data are only within the NIBRS section of this publication. Users should use caution when using the crime counts, rates, clearances, and arrests reported. The reporting is not inclusive of all agency crime data within a region or county.

A total of 7,541 actual index offenses were reported to law enforcement agencies in Maryland during the calendar year 2022. In this publication, the calculations for averages may not add to the total due to rounding.

An analysis of all index offenses by month in 2022 shows that June had the highest frequency of occurrence, and January had the lowest.

The crime index offenses are serious crimes by their nature, volume, or frequency of occurrence. They are categorized as violent crimes, which includes murder, forcible rape, robbery, larceny-theft and motor vehicle theft.

### STOLEN PROPERTY VALUES

The total value of Property Stolen during 2022 was \$15,695,112. Recovered Property amounted to \$4,327,181 which is 27.6 percent of the total stolen, resulting in a \$11,367,931 property loss to victims in Maryland during 2022.