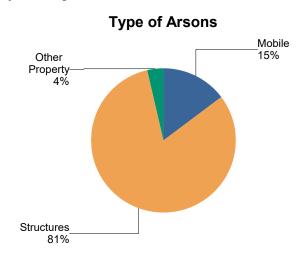

# ANALYSIS OF SUMMARY REPORTING AGENCIES FOR ARSON

Structures accounted for 81.5 percent, mobile accounted for 14.8 percent of the total number of arsons, while other property accounted for 3.7 percent. Residential comprised 63.6 percent of the structures at which arson was directed, with 13.6 percent of all targeted structural property being uninhabited. The estimated value of property damage was \$105,931.

In 2022, 6 arsons were cleared, with 16.7 percent of the clearances involving only juvenile offenders.

A total of 6 persons were arrested for arson during 2022. A breakdown of persons arrested for arson is: 16.7 percent male; 83.3 percent female; 50.0 percent juvenile; 50.0 percent Black; 50.0 percent White and 0.0 percent consisting of American Indian, Asian and Pacific Islander.



## DISTRIBUTION OF TYPE OF PROPERTY

|                            | Number of<br>Offenses | Percent<br>Distribution | Average<br>Value | Percent<br>Cleared |
|----------------------------|-----------------------|-------------------------|------------------|--------------------|
| TOTAL STRUCTURAL           | 22                    | 81.48%                  | \$3,792          | 27.27%             |
| Single Occupancy Residence | 8                     | 29.63%                  | \$10,106         | 37.50%             |
| Other Residential          | 6                     | 22.22%                  | \$208            | 0.00%              |
| Storage                    | 0                     | 0.00%                   | \$0              | 0.00%              |
| Industrial/Manufacturing   | 0