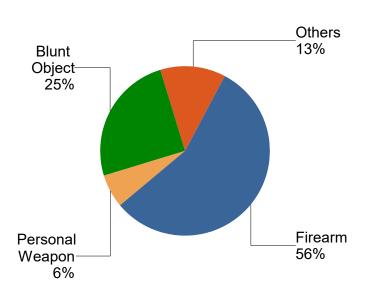

During 2022, 7 of the murder victims were in the 18 to 29 age group, representing 46.7 percent of the total. There was 1 juvenile victim of murder, accounting for 6.7 percent of the total murder victims. Firearms were used in 56.3 percent of the reported murders in 2022. Knives accounted for 0.0 percent of the reported murders in 2022.

### **Murder Weapon**

Additionally, an acquaintance is listed in 6.3 percent of the murders reported in 2022. Strangers and unknown relationships accounted for 25.0 percent and 37.5 percent respectively.

## MURDER BREAKDOWN REPORT WEAPON INVOLVED IN MURDER

|                 | RATE | # OF ACTUALS | % OF TOTAL |
|-----------------|------|--------------|------------|
| FIREARMS        | 0.15 | 9            | 56.25%     |
| TYPE UNKNOWN    | 0.00 | 0            | 0.00%      |
| HANDGUN         | 0.15 | 9            | 56.25%     |
| RIFLE           | 0.00 | 0            | 0.00%      |
| SHOTGUN         | 0.00 | 0            | 0.00%      |
| OTHER GUN       | 0.00 | 0            | 0.00%      |
| KNIFE           | 0.00 | 0            | 0.00%      |
| BLUNT OBJECT    | 0.06 | 4            | 25.00%     |
| PERSONAL WEAPON | 0.02 | 1            | 6.25%      |
| POISON          | 0.00 | 0            | 0.00%      |
| EXPLOSIVES      | 0.00 | 0            | 0.00%      |
| FIRE            | 0.00 | 0            | 0.00%      |
| NARCOTICS       | 0.00 | 0            | 0.00%      |
| DROWNING        | 0.00 | 0            | 0.00%      |
| STRANGULATION   | 0.02 | 1            | 6.25%      |
| ASPHYXIATION    | 0.02 | 1            | 6.25%      |
| OTHER WEAPONS   | 0.00 | 0            | 0.00%      |
|                 |      |              |            |