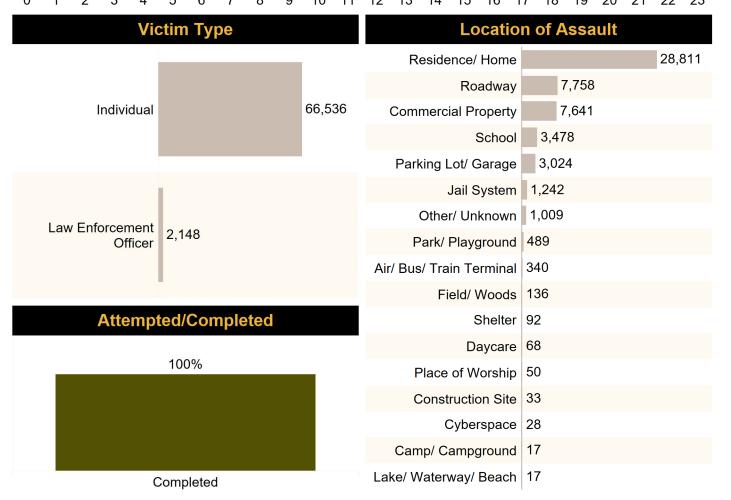

98      | 45         |
|                         | % Incidents | % Cleared | d % Vi  | ctims % O | ffenders | % Arrests  |
| Aggravated Assault      | 23.3%       | 41.1%     | 22.     | 3% 2      | 2.9%     | 35.6%      |
| Intimidation            | 5.1%        | 10.1%     | 4.7     | 7% 4      | 1.4%     | 1.8%       |
| Simple Assault          | 73.0%       | 23.6%     | 73.     | 1% 7      | 5.0%     | 66.3%      |

|   | Cleared | % Cleared | Clearances who were<br>Juvenile | % of Clearance as<br>Juveniles |
|---|---------|-----------|---------------------------------|--------------------------------|
| _ | 14,364  | 26.5%     | 2,234                           | 15.6%                          |

## 0 1 2 3 4 5 6 7 8 9 10 11 12 13 14 15 16 17 18 19 20 21 22 23

**Known Time of Day** 



Victims Offenders

| 68,542              |            |             |            | 68,205              |           |              |            |  |
|---------------------|------------|-------------|------------|---------------------|-----------|--------------|------------|--|
|                     | Victims    | by Sex      |            |                     | Offende   | rs by Sex    |            |  |
|                     | Victims    | % Victims   | State Rate |                     | Offenders | % of Total   | State Rate |  |
| Male                | 32,017     | 46.7%       | 448        | Male                | 41,191    | 60.4%        | 580        |  |
| Female              | 36,292     | 52.9%       | 524        | Female              | 21,456    | 31.5%        | 294        |  |
| Unk