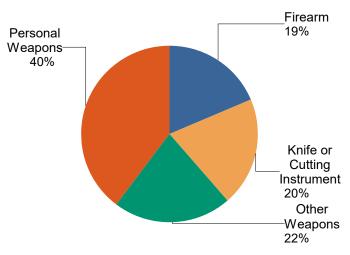

# ANALYSIS OF SUMMARY REPORTING AGENCIES FOR ASSAULT

During 2022, 18.5 percent of the aggravated assaults were with firearms, 20.1 percent with a knife or cutting instrument, 21.8 percent with other weapons and 39.7 percent with personal weapons: hands, fist, feet, etc.