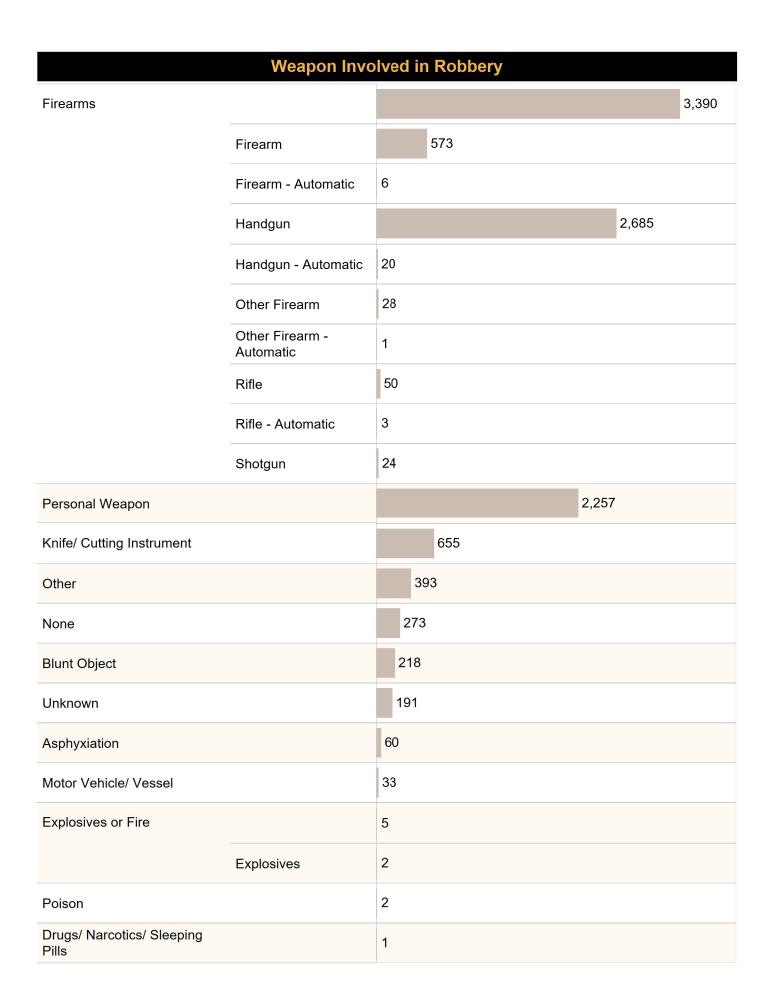

## ANALYSIS OF SUMMARY REPORTING AGENCIES FOR ROBBERY

During 2022, 34.2 percent of the robberies were committed on the street, while only 1.0 percent were bank robberies. Of the total number of robberies committed, firearms accounted for 37.3 percent, while robberies committed with personal weapons accounted for 45.1 percent of the total.

# **Robbery Weapons**