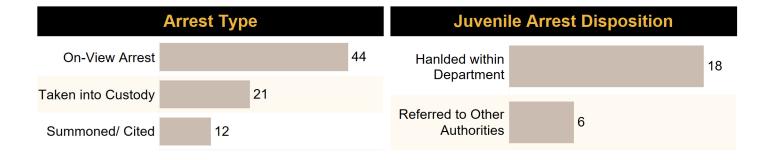

2%      |
|        | Arrested Race | 9          | 30-39        | 18              | 23.4%      |
|        | Arrests       | % of Total | 40-49        | 9               | 11.7%      |
| White  | 26            | 33.8%      | 50-59        | 5               | 6.5%       |
|        |               |            | 70 & Over    | 1               | 1.3%       |
| Black  | 50            | 64.9%      |              | Arrested Ethnic | city       |
|        |               |            |              | Arrests         | % of Total |
|        |               |            | Non-Hispanic | 55              | 71.4%      |
| Asian  | 1             | 1.3%       | Hispanic     | 6               | 7.8%       |
|        |               |            | Unknown      | 16              | 20.8%      |



Unarmed

77



|                     | Victim Relatio                 | nship to Offender |     |
|---------------------|--------------------------------|-------------------|-----|
| Unknown             | Not Reported                   |                   | 340 |
|                     | Relationship Unknown           | 85                |     |
| Known               | Acquaintance                   | 25                |     |
|                     | Otherwise Known                | 22                |     |
|                     | Neighbor                       | 18                |     |
|                     | Friend                         | 4                 |     |
| Family              | Parent                         | 20                |     |
|                     | Spouse