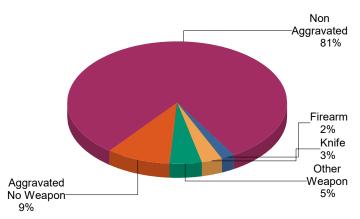

During 2022, 7 of the murder victims were in the 18 to 29 age group, representing 46.7 percent of the total. There was 1 juvenile victim of murder, accounting for 6.7 percent of the total murder victims. Firearms were used in 56.3 percent of the reported murders in 2022. Knives accounted for 0.0 percent of the reported murders in 2022.

Drug related murders accounted for 0.0 percent of the total in 2022.

Family members, as offenders, accounted for 18.8 percent of the total murders in 2022. Of the family members as offenders, husband and wife or boyfriend and girlfriend (those who had lived together) reflect 6.3 percent of the total murders reported.

### **Murder Weapon**

Additionally, an acquaintance is listed in 6.3 percent of the murders reported in 2022. Strangers and unknown relationships accounted for 25.0 percent and 37.5 percent respectively.