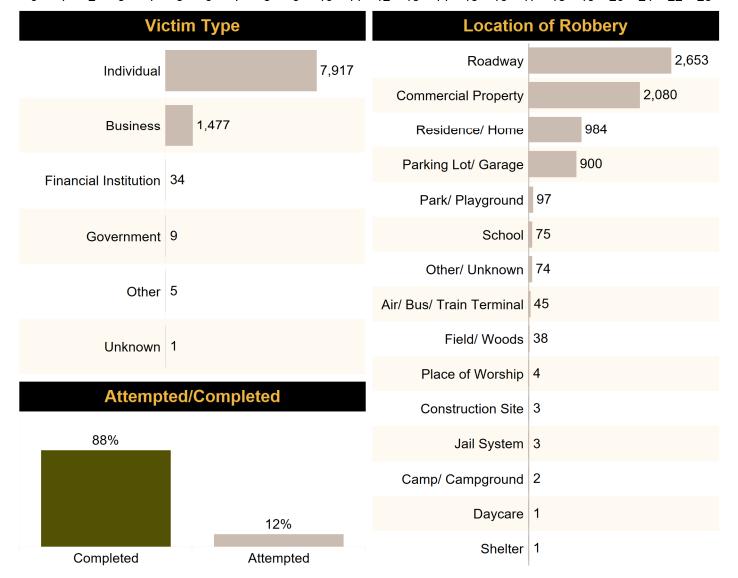

# **DISTRIBUTION BY LOCATION**

|                   |                    | Percent of   | <b>-</b>    |
|-------------------|--------------------|--------------|-------------|
|                   | Number of Offenses | Distribution | Total Value |
| Highway           | 66                 | 34.20%       | \$167,232   |
| Commercial House  | 20                 | 10.36%       | \$17,862    |
| Service Station   | 4                  | 2.07%        | \$3,547     |
| Convenience Store | 17                 | 8.81%        | \$6,406     |
| Residence         | 36                 | 18.65%       | \$59,980    |
| Bank              | 2                  | 1.04%        | \$479       |
| Miscellaneous     | 48                 | 24.87%       | \$78,259    |
| Total             | 193                | 100.00%      | \$333,765   |