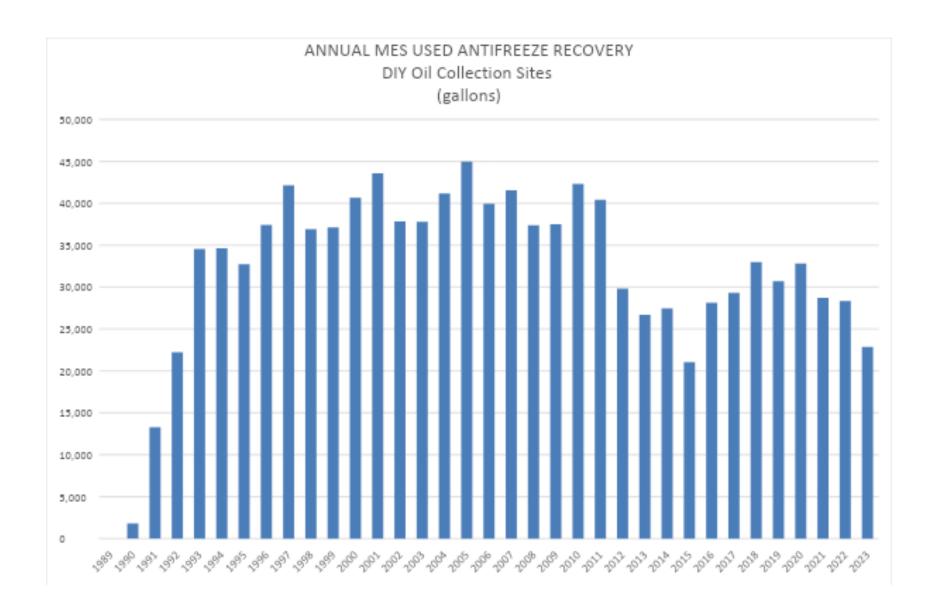

Since 1988, the Program has resulted in the collection and recycling of over 20.2 million gallons of used oil in Maryland. Similarly, the Program has accomplished the collection and recycling of over 1.1 million gallons of used antifreeze from Maryland do-it-yourself automobile and boating enthusiasts.

During 2023, 454,396 gallons of used oil and 22,869 gallons of used antifreeze were collected from Program sponsored locations. Additionally, during this period, 161 drums of used oil filters were collected for recycling.

#### 2023 PROGRAM UPDATES AND ACCOMPLISHMENTS

Since its inception in 1988, the Program has expanded from 44 collection sites to the current 139 operational sites and has recycled more than 20.2 million gallons of used oil over this time period. Collection of used oil from all Program locations yielded 454,396 gallons of used oil in CY23. This was a 4.7 percent increase from the 433,084 gallons collected in 2022. Historical used oil and antifreeze annual collection results are summarized in graphs at the end of the report. Spreadsheets of the detailed used oil and antifreeze collection records for the participating Program sites are attached as well (Appendix A).