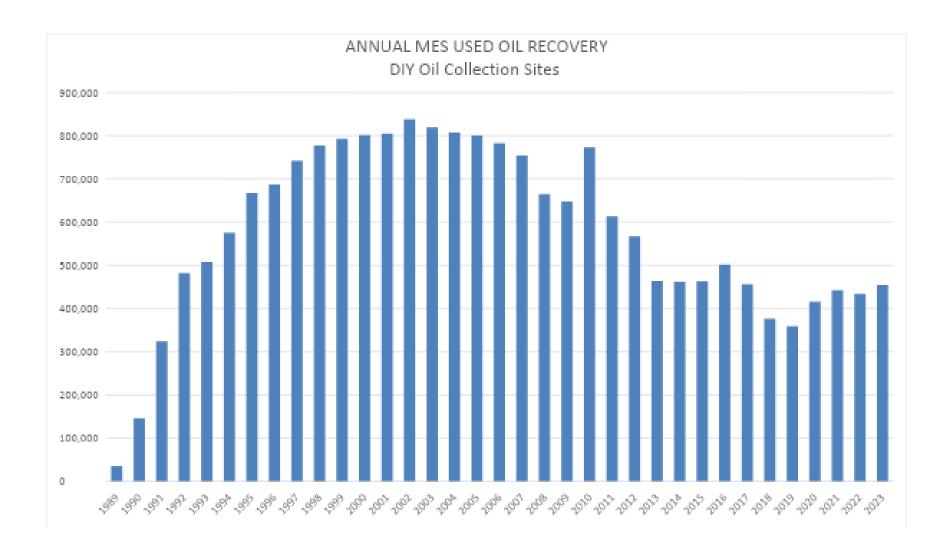

#### 2023 PROGRAM UPDATES AND ACCOMPLISHMENTS

Since its inception in 1988, the Program has expanded from 44 collection sites to the current 139 operational sites and has recycled more than 20.2 million gallons of used oil over this time period. Collection of used oil from all Program locations yielded 454,396 gallons of used oil in CY23. This was a 4.7 percent increase from the 433,084 gallons collected in 2022. Historical used oil and antifreeze annual collection results are summarized in graphs at the end of the report. Spreadsheets of the detailed used oil and antifreeze collection records for the participating Program sites are attached as well (Appendix A).