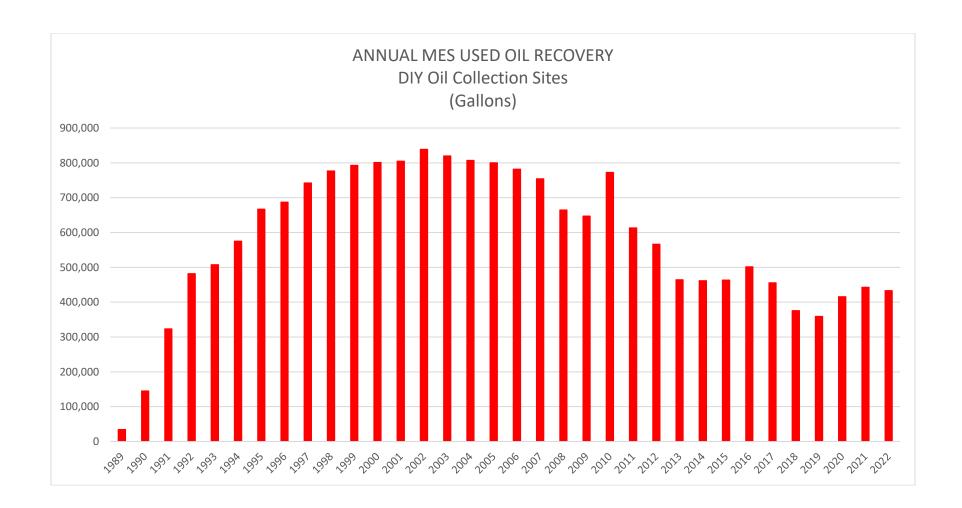

# 2022 PROGRAM UPDATES AND ACCOMPLISHMENTS

Since its inception in 1988, the Program has expanded from 44 collection sites to the current 126 operational sites and has recycled more than 19.7 million gallons of used oil over this time period. Collection of used oil from all Program locations yielded 433,084 gallons of used oil in CY22. This was a 2.2 percent decrease from the 442,870 gallons collected in 2021. Historical used oil and antifreeze annual collection results are summarized in graphs at the end of the report. Spreadsheets of the detailed used oil and antifreeze collection records for the participating Program sites are attached as well (Appendix A).