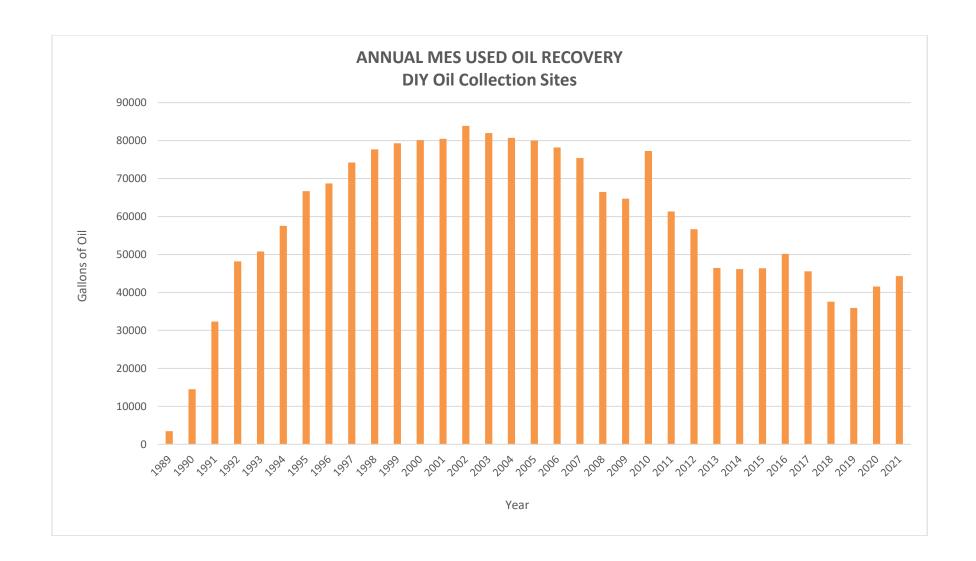

Since 1988, the Program has resulted in the collection and recycling of over 19.3 million gallons of used oil in the State of Maryland. Similarly, the Program has accomplished the collection and recycling of over 1 million gallons of used antifreeze from Maryland do-it-yourself automobile and boating enthusiasts.

# 2021 PROGRAM UPDATES AND ACCOMPLISHMENTS

Since its inception in 1988, the Program has expanded from 44 collection sites to the current 126 operational sites and has recycled more than 19.3 million gallons of used oil over this time period. Collection of used oil from all Program locations yielded 442,870 gallons of used oil in CY21. This was a 6.5% increase from the 415,739 gallons collected in 2020. Historical used oil and antifreeze annual collection results are summarized in graphs at the end of the report. Spreadsheets of the detailed used oil and antifreeze collection records for the participating Program sites are attached as well (Appendix A).