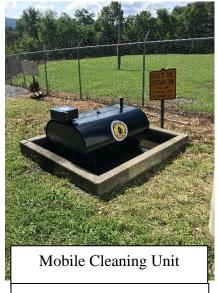

Hyattsville

Dargan Transfer Station

To reduce costs associated with cleanings and water recovery completed by private contractors, MES developed a mobile cleaning trailer for use at oil collection sites. The trailer, equipped with a power washer, water tanks, and a water recovery system allows MES staff to thoroughly clean collection sites and recover the resulting oily water. The mobile cleaning trailer was deployed several times in CY21 for enhanced cleanings and oily water recovery, resulting in significant savings to the Program when compared to contractor cleanings.