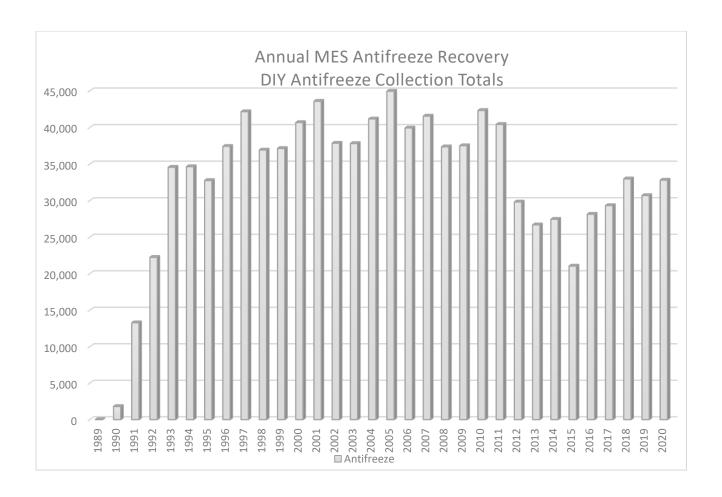

tanks for new sites, as well as replacements for older sites.

Since 1988, the Program has collected and recycled over 18.9 million gallons of used oil in the State of Maryland. Similarly, the Program has collected and recycled over 1 million gallons of used antifreeze from Maryland do-it-yourself automobile and boating enthusiasts.

During 2020, 415,739 gallons of used oil and 32,739 gallons of used antifreeze were collected from Program-sponsored locations. Additionally, during this period, 155 drums of used oil filters were collected for recycling.