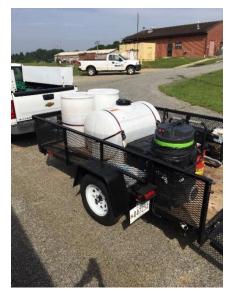

To reduce costs associated for cleanings and water recovery completed by private contractors, MES developed a mobile cleaning trailer for use at oil collection sites. The trailer, equipped with a power washer, water tanks, and a water recovery system allows staff to thoroughly clean collection sites and recover the resulting oily water. The mobile cleaning trailer was deployed 15 times in 2020 for enhanced cleanings and oily water recovery, resulting in significant savings to the used oil program when compared to contractor cleanings.