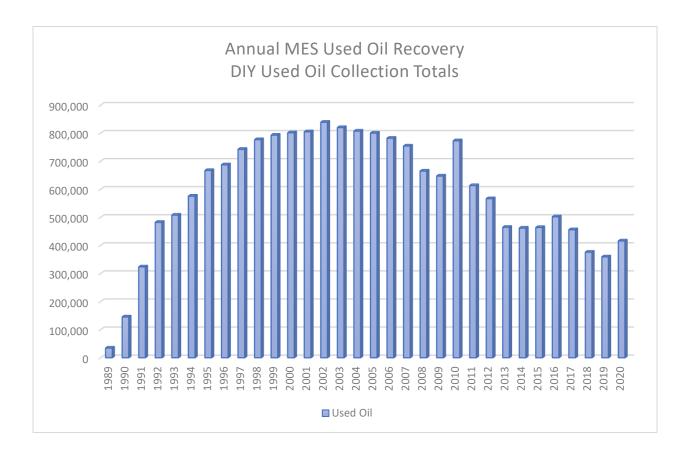

tanks for new sites, as well as replacements for older sites.

Since 1988, the Program has collected and recycled over 18.9 million gallons of used oil in the State of Maryland. Similarly, the Program has collected and recycled over 1 million gallons of used antifreeze from Maryland do-it-yourself automobile and boating enthusiasts.

During 2020, 415,739 gallons of used oil and 32,739 gallons of used antifreeze were collected from Program-sponsored locations. Additionally, during this period, 155 drums of used oil filters were collected for recycling.

# 2019 PROGRAM UPDATES AND ACCOMPLISHMENTS

Since its inception in 1988, the Program has expanded from 44 collection sites to the current 136 operational sites and has recycled more than 18.9 million gallons of used oil over this time. Collection of used oil from all Program locations yielded 415,739 gallons of used oil in CY20. This was a 15.77% increase from the 359,100 gallons collected in 2019. Historical used oil and antifreeze annual collection results are summarized in graphs at the end of the report. Spreadsheets of the detailed used oil and antifreeze collection records for the participating Program sites are attached as well (Appendix A).