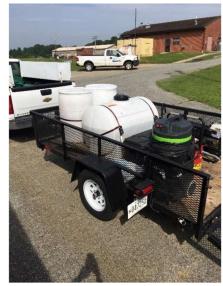

To reduce costs associated for cleanings and water recovery completed by private contractors, MES developed a mobile cleaning trailer for use at oil collection sites. The trailer, equipped with a power washer, water tanks, and a water recovery system allows staff to thoroughly clean collection sites and recover the resulting oily water. The mobile cleaning trailer was deployed 12 times in 2019 for enhanced cleanings and oily water recovery, resulting in significant savings to the used oil program when compared to contractor cleanings.