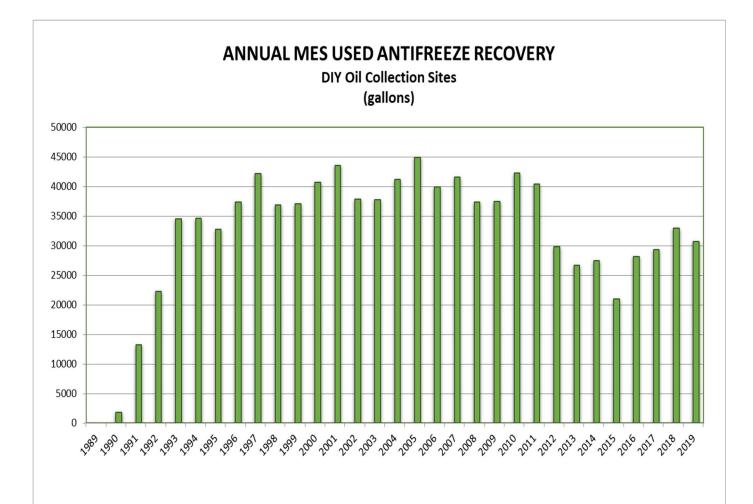

### 2019 PROGRAM UPDATES AND ACCOMPLISHMENTS

Since its inception in 1988, the Program has expanded from 44 collection sites to the current 131 operational sites and has recycled more than 18.4 million gallons of used oil over this time period. Collection of used oil from all Program locations yielded 359,100 gallons of used oil in CY19. This was a 4.4% decrease from the 375,727 gallons collected in 2018. Historical used oil and antifreeze annual collection results are summarized in graphs at the end of the report. Spreadsheets of the detailed used oil and antifreeze collection records for the participating Program sites are attached as well (Appendix A).