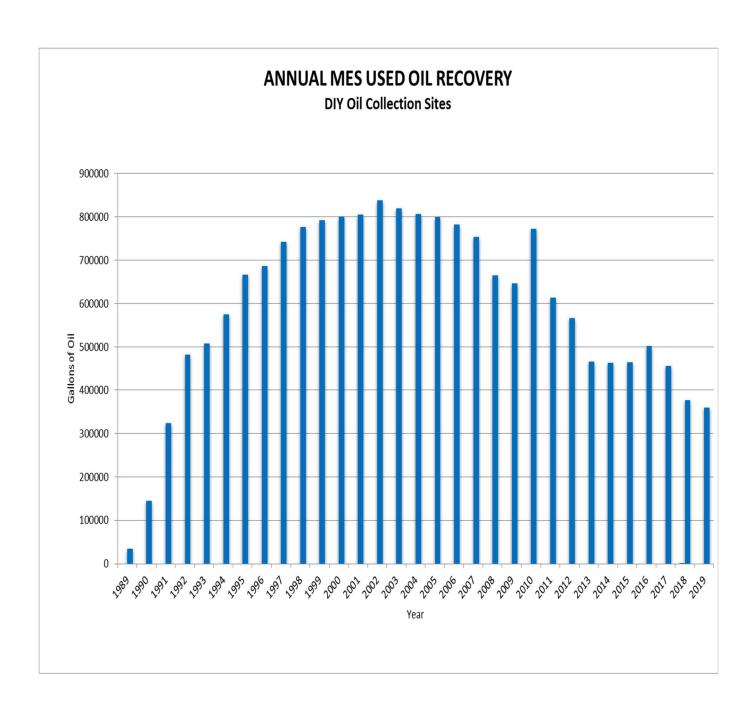

### 2019 PROGRAM UPDATES AND ACCOMPLISHMENTS

Since its inception in 1988, the Program has expanded from 44 collection sites to the current 131 operational sites and has recycled more than 18.4 million gallons of used oil over this time period. Collection of used oil from all Program locations yielded 359,100 gallons of used oil in CY19. This was a 4.4% decrease from the 375,727 gallons collected in 2018. Historical used oil and antifreeze annual collection results are summarized in graphs at the end of the report. Spreadsheets of the detailed used oil and antifreeze collection records for the participating Program sites are attached as well (Appendix A).