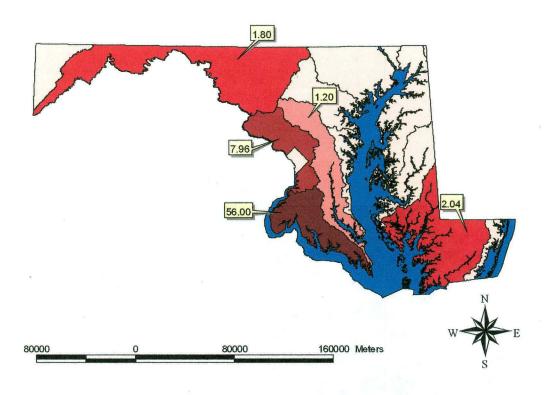

## Construction Activities Subject to the Reforestation Law

There were 6 projects subject to the Reforestation Law for FY 2005. Please see Table 1 and Figure 1 for a listing and a graphic of those projects by county. Please see Table 2 and Figure 2 for a listing and a graphic of those projects by watershed.

# Amount and Location of Acres Cleared, Conserved, and Planted

Please see Table 1 and Figure 1 for a listing and a graphic of the amount and location of acres cleared under the Reforestation Law in FY 2005 by county. Please see Table 2 and Figure 2 for a listing and a graphic of the amount and location of acres cleared under the Reforestation Law in FY 2005 by watershed. Please see Table 3 and Figure 3 for a listing and a graphic of the amount and location of acres conserved and planted in FY 2005 by county. Please see Table 4 and Figure 4 for a listing and a graphic of the amount and location of acres conserved and planted in FY 2005 by watershed. In fiscal year 2005, a total of 20.3 acres were planted.

#### Totals are as follows:

Acres cleared: 42 Acres conserved: 27.7 Acres planted: 20.3

Net acres of forest (planting – impacts): -21.7

The maps shown under the Figures section show where across the State, and in what amounts, impacts occurred; where planting occurred, and in what amount for fiscal year 2005.

## Reforestation Information

Figure 1 - Location and Amount of Acres Cleared by County

| PDMS #: County:       | Watershed: | Route: | Advertised Date: | Completion Date: / | Acres Cleared: |
|-----------------------|------------|--------|------------------|--------------------|----------------|
| 14169 ALLEGANY        | 02-14-10   | MD 36  | 1/13/2004        |                    | 1.8            |
| 82059 CHARLES         | 02-14-01   | MD 5   | 6/1/2004         | 7/20/2007          | 56             |
| 135016 HOWARD         | 02-13-11   | US 29  | 12/30/2003       | 6/15/2005          | 1.2            |
| 165002 PRINCE GEORGES | 02-14-02   | 1-95   | 7/29/2003        | 11/30/2004         | 3.46           |
| 165003 PRINCE GEORGES | 02-14-02   | 1-495  | 8/26/2003        | 12/30/2004         | 4.5            |
| 222095 WICOMICO       | 02-13-03   | US 50  | 7/15/2003        | 5/15/2005          | 2.04           |
|                       |            |        |                  |                    |                |
|                       |            |        |                  | Total =            | 69             |

Table 1 - Location and Amount of Acres Cleared by County

Figure 2 - Location and Amount of Acres Cleared by Watershed

| PDMS #: County:       | Watershed: | Route: | Advertised Date: | Completion Date: | Acres Cleared: |
|-----------------------|------------|--------|------------------|------------------|----------------|
| 222095 WICOMICO       | 02-13-03   | US 50  | 7/15/2003        | 5/15/2005        | 2.04           |
| 135016 HOWARD         | 02-13-11   | US 29  | 12/30/2003       | 6/15/2005        | 1.2            |
| 82059 CHARLES         | 02-14-01   | MD 5   | 6/1/2004         | 7/20/2007        | 56             |
| 165002 PRINCE GEORGES | 02-14-02   | 1-95   | 7/29/2003        | 11/30/2004       | 3.46           |
| 165003 PRINCE GEORGES | 02-14-02   | 1-495  | 8/26/2003        | 12/30/2004       | 4.5            |
| 14169 ALLEGANY        | 02-14-10   | MD 36  | 1/13/2004        |                  | 1.8            |
|                       |            |        |                  |                  |                |
|                       |            |        |                  | Total =          | 69             |