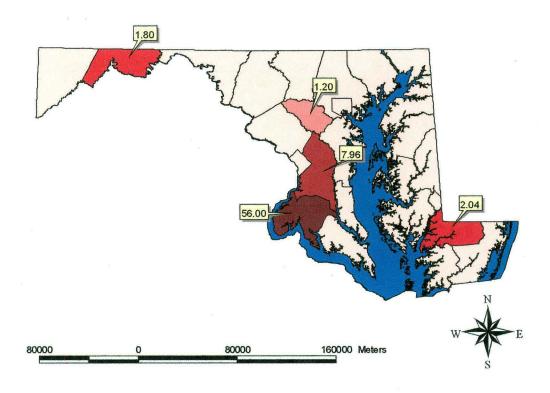

## Construction Activities Subject to the Reforestation Law

There were 6 projects subject to the Reforestation Law for FY 2005. Please see Table 1 and Figure 1 for a listing and a graphic of those projects by county. Please see Table 2 and Figure 2 for a listing and a graphic of those projects by watershed.

# Amount and Location of Acres Cleared, Conserved, and Planted

Please see Table 1 and Figure 1 for a listing and a graphic of the amount and location of acres cleared under the Reforestation Law in FY 2005 by county. Please see Table 2 and Figure 2 for a listing and a graphic of the amount and location of acres cleared under the Reforestation Law in FY 2005 by watershed. Please see Table 3 and Figure 3 for a listing and a graphic of the amount and location of acres conserved and planted in FY 2005 by county. Please see Table 4 and Figure 4 for a listing and a graphic of the amount and location of acres conserved and planted in FY 2005 by watershed. In fiscal year 2005, a total of 20.3 acres were planted.

#### Totals are as follows:

Acres cleared: 42 Acres conserved: 27.7 Acres planted: 20.3

Net acres of forest (planting – impacts): -21.7

The maps shown under the Figures section show where across the State, and in what amounts, impacts occurred; where planting occurred, and in what amount for fiscal year 2005.

## Reforestation Information

Figure 1 - Location and Amount of Acres Cleared by County

| PDMS #: County:       | Watershed: | Route: | Advertised Date: | Completion Date: / | Acres Cleared: |
|-----------------------|------------|--------|------------------|--------------------|----------------|
| 14169 ALLEGANY        | 02-14-10   | MD 36  | 1/13/2004        |                    | 1.8            |
| 82059 CHARLES         | 02-14-01   | MD 5   | 6/1/2004         | 7/20/2007          | 56             |
| 135016 HOWARD         | 02-13-11   | US 29  | 12/30/2003       | 6/15/2005          | 1.2            |
| 165002 PRINCE GEORGES | 02-14-02   | 1-95   | 7/29/2003        | 11/30/2004         | 3.46           |
| 165003 PRINCE GEORGES | 02-14-02   | 1-495  | 8/26/2003        | 12/30/2004         | 4.5            |
| 222095 WICOMICO       | 02-13-03   | US 50  | 7/15/2003        | 5/15/2005          | 2.04           |
|                       |            |        |                  |                    |                |
|                       |            |        |                  | Total =            | 69             |

Table 1 - Location and Amount of Acres Cleared by County

Figure 2 - Location and Amount of Acres Cleared by Watershed

| PDMS #: County:       | Watershed: | Route: | Advertised Date: | Completion Date: | Acres Cleared: |
|-----------------------|------------|--------|------------------|------------------|----------------|
| 222095 WICOMICO       | 02-13-03   | US 50  | 7/15/2003        | 5/15/2005        | 2.04           |
| 135016 HOWARD         | 02-13-11   | US 29  | 12/30/2003       | 6/15/2005        | 1.2            |
| 82059 CHARLES         | 02-14-01   | MD 5   | 6/1/2004         | 7/20/2007        | 56             |
| 165002 PRINCE GEORGES | 02-14-02   | 1-95   | 7/29/2003        | 11/30/2004       | 3.46           |
| 165003 PRINCE GEORGES | 02-14-02   | 1-495  | 8/26/2003        | 12/30/2004       | 4.5            |
| 14169 ALLEGANY        | 02-14-10   | MD 36  | 1/13/2004        |                  | 1.8            |
|                       |            |        |                  |                  |                |
|                       |            |        |                  | Total =          | 69             |