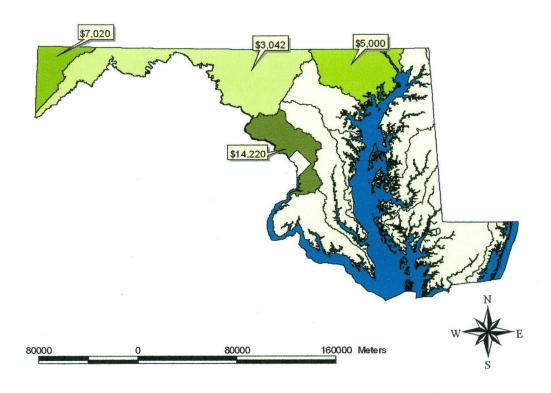

## **Grant Program**

Any funds in excess of the mitigation obligation for a county or watershed are used to fund a grant program for local governments. In FY 2005, was granted to local communities via Reforestation Law fee-in-lieu funds. Please note that grant funds may be encumbered but not yet expended from the Fund. Please see Table 5 and Figure 5 for a listing and a graphic of the amount and location of grant funds awarded by county. Please see Table 6 and Figure 6 for a listing and a graphic of the amount and location of grant funds awarded by watershed.

TOTAL 63.03 6278

Table 4 - Location and Amount of Acres Planted by Watershed

Figure 6 - Grant Funds Awarded by Watershed

| Organization name                         | Grant Request | Amount (#)                | City                                                                                                                                                                                                                                                                                                                                                                                                                                                                                                                                                                                                                                                                                                                                                                                                                                                                                                                                                                                                                                                                                                                                                                                                                                                                                                                                                                                                                                                                                                                                                                                                                                                                                                                                                                                                                                                                                                                                                                                                                                                                                                                           | Watershed<br>Name     | County             |
|-------------------------------------------|---------------|---------------------------|--------------------------------------------------------------------------------------------------------------------------------------------------------------------------------------------------------------------------------------------------------------------------------------------------------------------------------------------------------------------------------------------------------------------------------------------------------------------------------------------------------------------------------------------------------------------------------------------------------------------------------------------------------------------------------------------------------------------------------------------------------------------------------------------------------------------------------------------------------------------------------------------------------------------------------------------------------------------------------------------------------------------------------------------------------------------------------------------------------------------------------------------------------------------------------------------------------------------------------------------------------------------------------------------------------------------------------------------------------------------------------------------------------------------------------------------------------------------------------------------------------------------------------------------------------------------------------------------------------------------------------------------------------------------------------------------------------------------------------------------------------------------------------------------------------------------------------------------------------------------------------------------------------------------------------------------------------------------------------------------------------------------------------------------------------------------------------------------------------------------------------|-----------------------|--------------------|
| Harford Cty Dept of Parks<br>& Recreation | \$5,000.00    | 80 trees                  | Bel Air                                                                                                                                                                                                                                                                                                                                                                                                                                                                                                                                                                                                                                                                                                                                                                                                                                                                                                                                                                                                                                                                                                                                                                                                                                                                                                                                                                                                                                                                                                                                                                                                                                                                                                                                                                                                                                                                                                                                                                                                                                                                                                                        | Bush                  | Harford            |
| Town of Manchester                        |               | 24 trees and<br>22 shrubs | Manchester                                                                                                                                                                                                                                                                                                                                                                                                                                                                                                                                                                                                                                                                                                                                                                                                                                                                                                                                                                                                                                                                                                                                                                                                                                                                                                                                                                                                                                                                                                                                                                                                                                                                                                                                                                                                                                                                                                                                                                                                                                                                                                                     | Middle<br>Potomac     | Carroll            |
| Town of Cheverly                          |               | 150 street<br>trees       | 1                                                                                                                                                                                                                                                                                                                                                                                                                                                                                                                                                                                                                                                                                                                                                                                                                                                                                                                                                                                                                                                                                                                                                                                                                                                                                                                                                                                                                                                                                                                                                                                                                                                                                                                                                                                                                                                                                                                                                                                                                                                                                                                              | Washington<br>Metro   | Prince<br>George's |
| New Carrollton                            | \$6,720.00    | 112 st trees              | The state of the s | Washington<br>Metro   | Prince<br>George's |
| Town of Loch Lynn<br>Heights              | \$4,520.00    | 75 Street<br>Trees        | Mt. Lake<br>Park                                                                                                                                                                                                                                                                                                                                                                                                                                                                                                                                                                                                                                                                                                                                                                                                                                                                                                                                                                                                                                                                                                                                                                                                                                                                                                                                                                                                                                                                                                                                                                                                                                                                                                                                                                                                                                                                                                                                                                                                                                                                                                               | Youghlogheny<br>River | Garrett            |
| Town of Deer Park                         | \$2,500.00    | 50 Street<br>Trees        | Deer Park                                                                                                                                                                                                                                                                                                                                                                                                                                                                                                                                                                                                                                                                                                                                                                                                                                                                                                                                                                                                                                                                                                                                                                                                                                                                                                                                                                                                                                                                                                                                                                                                                                                                                                                                                                                                                                                                                                                                                                                                                                                                                                                      | Youhlogheny<br>River  | Garrett            |

\$29,282.00

Table 6 - Grant Funds Awarded by Watershed