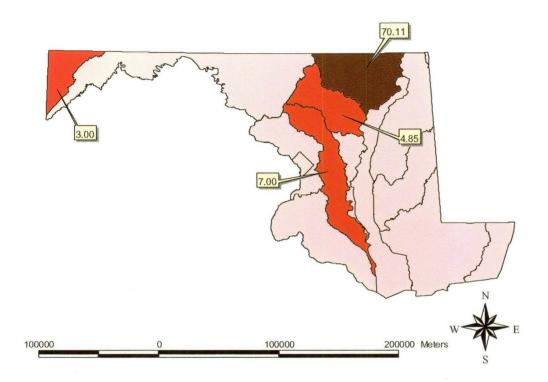

#### Construction Activities Subject to the Reforestation Law

There were 10 projects subject to the Reforestation Law for FY 2003. Please see Table 1 and Figure 1 for a listing and a graphic of those projects by county. Please see Table 2 and Figure 2 for a listing and a graphic of those projects by watershed.

# Amount and Location of Acres Cleared, Conserved, and Planted

Please see Table 1 and Figure 1 for a listing and a graphic of the amount and location of acres cleared under the Reforestation Law in FY 2003 by county. Please see Table 2 and Figure 2 for a listing and a graphic of the amount and location of acres cleared under the Reforestation Law in FY 2003 by watershed. Please see Table 3 and Figure 3 for a listing and a graphic of the amount and location of acres conserved and planted in FY2003 by county. Please see Table 4 and Figure 4 for a listing and a graphic of the amount and location of acres conserved and planted in FY2003 by watershed. In fiscal year 2003, a total of 11.92 acres were planted.

Table 1 - Location and Amount of Projects and Acres Cleared by County

Figure 2 – Location and Amount of Acres Cleared by Watershed

| PDMS                                                                                                                                                                                                                                                                                                                                                                                                                                                                                                                                                                                                                                                                                                                                                                                                                                                                                                                                                                                                                                                                                                                                                                                                                                                                                                                                                                                                                                                                                                                                                                                                                                                                                                                                                                                                                                                                                                                                                                                                                                                                                                                           | County       | Watershed                                                         | Route        | AdDate     | Completion | Ac. Cleared |
|--------------------------------------------------------------------------------------------------------------------------------------------------------------------------------------------------------------------------------------------------------------------------------------------------------------------------------------------------------------------------------------------------------------------------------------------------------------------------------------------------------------------------------------------------------------------------------------------------------------------------------------------------------------------------------------------------------------------------------------------------------------------------------------------------------------------------------------------------------------------------------------------------------------------------------------------------------------------------------------------------------------------------------------------------------------------------------------------------------------------------------------------------------------------------------------------------------------------------------------------------------------------------------------------------------------------------------------------------------------------------------------------------------------------------------------------------------------------------------------------------------------------------------------------------------------------------------------------------------------------------------------------------------------------------------------------------------------------------------------------------------------------------------------------------------------------------------------------------------------------------------------------------------------------------------------------------------------------------------------------------------------------------------------------------------------------------------------------------------------------------------|--------------|-------------------------------------------------------------------|--------------|------------|------------|-------------|
| 031282                                                                                                                                                                                                                                                                                                                                                                                                                                                                                                                                                                                                                                                                                                                                                                                                                                                                                                                                                                                                                                                                                                                                                                                                                                                                                                                                                                                                                                                                                                                                                                                                                                                                                                                                                                                                                                                                                                                                                                                                                                                                                                                         | BALTIMORE    | 02-13-08                                                          | I-695        | 04/08/2003 | 07/21/2005 | 2.8         |
| 032119                                                                                                                                                                                                                                                                                                                                                                                                                                                                                                                                                                                                                                                                                                                                                                                                                                                                                                                                                                                                                                                                                                                                                                                                                                                                                                                                                                                                                                                                                                                                                                                                                                                                                                                                                                                                                                                                                                                                                                                                                                                                                                                         | BALTIMORE    | 02-13-08                                                          | MD 43        | 12/17/2002 | 07/15/2005 | 67.31       |
| 022247                                                                                                                                                                                                                                                                                                                                                                                                                                                                                                                                                                                                                                                                                                                                                                                                                                                                                                                                                                                                                                                                                                                                                                                                                                                                                                                                                                                                                                                                                                                                                                                                                                                                                                                                                                                                                                                                                                                                                                                                                                                                                                                         | ANNE ARUNDEL | 02-13-09                                                          | MD 100       | 08/20/2002 | 11/15/2003 | 1.6         |
| 031232                                                                                                                                                                                                                                                                                                                                                                                                                                                                                                                                                                                                                                                                                                                                                                                                                                                                                                                                                                                                                                                                                                                                                                                                                                                                                                                                                                                                                                                                                                                                                                                                                                                                                                                                                                                                                                                                                                                                                                                                                                                                                                                         | BALTIMORE    | 02-13-09                                                          | I-695        | 04/29/2003 | 10/01/2004 | 1.8         |
| 134156                                                                                                                                                                                                                                                                                                                                                                                                                                                                                                                                                                                                                                                                                                                                                                                                                                                                                                                                                                                                                                                                                                                                                                                                                                                                                                                                                                                                                                                                                                                                                                                                                                                                                                                                                                                                                                                                                                                                                                                                                                                                                                                         | HOWARD       | 02-13-09                                                          | I-70         | 06/24/2003 | ?          | 1.45        |
| 134160                                                                                                                                                                                                                                                                                                                                                                                                                                                                                                                                                                                                                                                                                                                                                                                                                                                                                                                                                                                                                                                                                                                                                                                                                                                                                                                                                                                                                                                                                                                                                                                                                                                                                                                                                                                                                                                                                                                                                                                                                                                                                                                         | HOWARD       | 02-13-11                                                          | I-95         | 11/12/2002 | ?          | 1.9         |
| 152048                                                                                                                                                                                                                                                                                                                                                                                                                                                                                                                                                                                                                                                                                                                                                                                                                                                                                                                                                                                                                                                                                                                                                                                                                                                                                                                                                                                                                                                                                                                                                                                                                                                                                                                                                                                                                                                                                                                                                                                                                                                                                                                         | MONTGOMERY   | 02-13-11                                                          | US 29        | 04/01/2003 | 07/14/2005 | 5.1         |
| 114052                                                                                                                                                                                                                                                                                                                                                                                                                                                                                                                                                                                                                                                                                                                                                                                                                                                                                                                                                                                                                                                                                                                                                                                                                                                                                                                                                                                                                                                                                                                                                                                                                                                                                                                                                                                                                                                                                                                                                                                                                                                                                                                         | GARRETT      | 02-14-05                                                          | MD 495       | 09/10/2002 | ?          | 0.84        |
| 214107                                                                                                                                                                                                                                                                                                                                                                                                                                                                                                                                                                                                                                                                                                                                                                                                                                                                                                                                                                                                                                                                                                                                                                                                                                                                                                                                                                                                                                                                                                                                                                                                                                                                                                                                                                                                                                                                                                                                                                                                                                                                                                                         | WASHINGTON   | 02-14-05                                                          | <b>I-7</b> 0 | 11/05/2002 | 10/01/2004 | 1           |
| 114056                                                                                                                                                                                                                                                                                                                                                                                                                                                                                                                                                                                                                                                                                                                                                                                                                                                                                                                                                                                                                                                                                                                                                                                                                                                                                                                                                                                                                                                                                                                                                                                                                                                                                                                                                                                                                                                                                                                                                                                                                                                                                                                         | GARRETT      | 05-02-02                                                          | MD 42        | 12/24/2002 | ?          | 3           |
| and, algeby) in a comment of the mile of production by operations and the second secon |              | jet enito privilenti o wzasytnacior wastóno infligit encision e a |              |            | total =    | 86.8        |

Table 2 - Location and Amount of Projects and Acres Cleared by Watershed

Figure 3 - Location and Amount of Acres Planted by County

| CONTRACT# | County         | ACRES | PLANT. RT\LOC            | TOTAL TREES | PLANTING DATE |
|-----------|----------------|-------|--------------------------|-------------|---------------|
| BA1935172 | BALTIMORE      | 0.52  | I-695                    | 55          | 12/15/2002    |
| PG8745172 | PRINCE GEORGES | 0.37  | I-495                    | 135         | 12/15/2002    |
| PG8745172 | PRINCE GEORGES | 0.62  | I-495                    | 229         | 12/15/2002    |
| PG8745172 | PRINCE GEORGES | 1.5   | I-495                    | 472         | 12/15/2002    |
| PG8745172 | PRINCE GEORGES | 1.28  | I-495                    | 340         | 12/15/2002    |
| PG8745172 | PRINCE GEORGES | 0.39  | I-495                    | 126         | 12/15/2002    |
| PG8745172 | PRINCE GEORGES | 1.59  | I-495                    | 941         | 12/15/2002    |
| PG8745172 | PRINCE GEORGES | 4.37  | I-495                    | 1872        | 12/15/2002    |
| PG8745172 | PRINCE GEORGES | 0.26  | I-495                    | 98          | 12/15/2002    |
| PG8745172 | PRINCE GEORGES | 0.6   | I-495                    | 219         | 12/15/2002    |
| PG8745172 | PRINCE GEORGES | 0.42  | I-495 @ Ritchie Marl. Rd | 154         | 12/15/2002    |