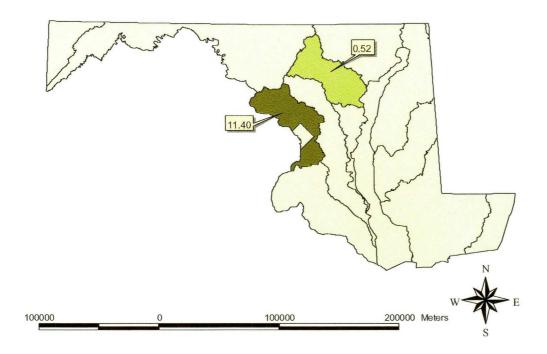

# Amount and Location of Acres Cleared, Conserved, and Planted

Please see Table 1 and Figure 1 for a listing and a graphic of the amount and location of acres cleared under the Reforestation Law in FY 2003 by county. Please see Table 2 and Figure 2 for a listing and a graphic of the amount and location of acres cleared under the Reforestation Law in FY 2003 by watershed. Please see Table 3 and Figure 3 for a listing and a graphic of the amount and location of acres conserved and planted in FY2003 by county. Please see Table 4 and Figure 4 for a listing and a graphic of the amount and location of acres conserved and planted in FY2003 by watershed. In fiscal year 2003, a total of 11.92 acres were planted.

4641

TOTAL 11.92

Table 3 - Location and Amount of Acres Planted by County

Figure 4 - Amount and Location of Acres Planted by Watershed

| CONTRACT  | # County       | WATERSHED | ACRES | PLANT. RT\LOC            | TOTAL TREES | PLANTING DATE |
|-----------|----------------|-----------|-------|--------------------------|-------------|---------------|
| BA1935172 | BALTIMORE      | 02-13-09  | 0.52  | I-695                    | 55          | 12/15/2002    |
| PG8745172 | PRINCE GEORGES | 02-14-02  | 0.37  | I-495                    | 135         | 12/15/2002    |
| PG8745172 | PRINCE GEORGES | 02-14-02  | 0.62  | I-495                    | 229         | 12/15/2002    |
| PG8745172 | PRINCE GEORGES | 02-14-02  | 1.5   | I-495                    | 472         | 12/15/2002    |
| PG8745172 | PRINCE GEORGES | 02-14-02  | 1.28  | I-495                    | 340         | 12/15/2002    |
| PG8745172 | PRINCE GEORGES | 02-14-02  | 0.39  | I-495                    | 126         | 12/15/2002    |
| PG8745172 | PRINCE GEORGES | 02-14-02  | 1.59  | I-495                    | 941         | 12/15/2002    |
| PG8745172 | PRINCE GEORGES | 02-14-02  | 4.37  | I-495                    | 1872        | 12/15/2002    |
| PG8745172 | PRINCE GEORGES | 02-14-02  | 0.26  | I-495                    | 98          | 12/15/2002    |
| PG8745172 | PRINCE GEORGES | 02-14-02  | 0.6   | I-495                    | 219         | 12/15/2002    |
| PG8745172 | PRINCE GEORGES | 02-14-02  | 0.42  | I-495 @ Ritchie Marl. Rd | 154         | 12/15/2002    |

4641

Table 4 - Amount and Location of Acres Planted by Watershed

TOTAL