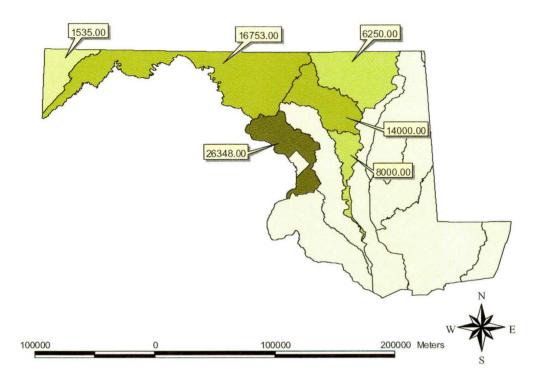

# Amount and Location of Acres Cleared, Conserved, and Planted

Please see Table 1 and Figure 1 for a listing and a graphic of the amount and location of acres cleared under the Reforestation Law in FY 2003 by county. Please see Table 2 and Figure 2 for a listing and a graphic of the amount and location of acres cleared under the Reforestation Law in FY 2003 by watershed. Please see Table 3 and Figure 3 for a listing and a graphic of the amount and location of acres conserved and planted in FY2003 by county. Please see Table 4 and Figure 4 for a listing and a graphic of the amount and location of acres conserved and planted in FY2003 by watershed. In fiscal year 2003, a total of 11.92 acres were planted.

Totals are as follows:

Acres cleared: 86.8 Acres conserved: 0 Acres planted: 11.92

Net acres of forest (planting – impacts): -74.88

The maps shown under the Figures section show where across the State, and in what amounts, impacts occurred; where planting occurred, and in what amount; and the net acres of forest for fiscal year 2003.

Table 1 - Location and Amount of Projects and Acres Cleared by County

Figure 2 – Location and Amount of Acres Cleared by Watershed

| PDMS                                                                                                                                                                                                                                                                                                                                                                                                                                                                                                                                                                                                                                                                                                                                                                                                                                                                                                                                                                                                                                                                                                                                                                                                                                                                                                                                                                                                                                                                                                                                                                                                                                                                                                                                                                                                                                                                                                                                                                                                                                                                                                                           | County       | Watershed                                                         | Route        | AdDate     | Completion | Ac. Cleared |
|--------------------------------------------------------------------------------------------------------------------------------------------------------------------------------------------------------------------------------------------------------------------------------------------------------------------------------------------------------------------------------------------------------------------------------------------------------------------------------------------------------------------------------------------------------------------------------------------------------------------------------------------------------------------------------------------------------------------------------------------------------------------------------------------------------------------------------------------------------------------------------------------------------------------------------------------------------------------------------------------------------------------------------------------------------------------------------------------------------------------------------------------------------------------------------------------------------------------------------------------------------------------------------------------------------------------------------------------------------------------------------------------------------------------------------------------------------------------------------------------------------------------------------------------------------------------------------------------------------------------------------------------------------------------------------------------------------------------------------------------------------------------------------------------------------------------------------------------------------------------------------------------------------------------------------------------------------------------------------------------------------------------------------------------------------------------------------------------------------------------------------|--------------|-------------------------------------------------------------------|--------------|------------|------------|-------------|
| 031282                                                                                                                                                                                                                                                                                                                                                                                                                                                                                                                                                                                                                                                                                                                                                                                                                                                                                                                                                                                                                                                                                                                                                                                                                                                                                                                                                                                                                                                                                                                                                                                                                                                                                                                                                                                                                                                                                                                                                                                                                                                                                                                         | BALTIMORE    | 02-13-08                                                          | I-695        | 04/08/2003 | 07/21/2005 | 2.8         |
| 032119                                                                                                                                                                                                                                                                                                                                                                                                                                                                                                                                                                                                                                                                                                                                                                                                                                                                                                                                                                                                                                                                                                                                                                                                                                                                                                                                                                                                                                                                                                                                                                                                                                                                                                                                                                                                                                                                                                                                                                                                                                                                                                                         | BALTIMORE    | 02-13-08                                                          | MD 43        | 12/17/2002 | 07/15/2005 | 67.31       |
| 022247                                                                                                                                                                                                                                                                                                                                                                                                                                                                                                                                                                                                                                                                                                                                                                                                                                                                                                                                                                                                                                                                                                                                                                                                                                                                                                                                                                                                                                                                                                                                                                                                                                                                                                                                                                                                                                                                                                                                                                                                                                                                                                                         | ANNE ARUNDEL | 02-13-09                                                          | MD 100       | 08/20/2002 | 11/15/2003 | 1.6         |
| 031232                                                                                                                                                                                                                                                                                                                                                                                                                                                                                                                                                                                                                                                                                                                                                                                                                                                                                                                                                                                                                                                                                                                                                                                                                                                                                                                                                                                                                                                                                                                                                                                                                                                                                                                                                                                                                                                                                                                                                                                                                                                                                                                         | BALTIMORE    | 02-13-09                                                          | I-695        | 04/29/2003 | 10/01/2004 | 1.8         |
| 134156                                                                                                                                                                                                                                                                                                                                                                                                                                                                                                                                                                                                                                                                                                                                                                                                                                                                                                                                                                                                                                                                                                                                                                                                                                                                                                                                                                                                                                                                                                                                                                                                                                                                                                                                                                                                                                                                                                                                                                                                                                                                                                                         | HOWARD       | 02-13-09                                                          | I-70         | 06/24/2003 | ?          | 1.45        |
| 134160                                                                                                                                                                                                                                                                                                                                                                                                                                                                                                                                                                                                                                                                                                                                                                                                                                                                                                                                                                                                                                                                                                                                                                                                                                                                                                                                                                                                                                                                                                                                                                                                                                                                                                                                                                                                                                                                                                                                                                                                                                                                                                                         | HOWARD       | 02-13-11                                                          | I-95         | 11/12/2002 | ?          | 1.9         |
| 152048                                                                                                                                                                                                                                                                                                                                                                                                                                                                                                                                                                                                                                                                                                                                                                                                                                                                                                                                                                                                                                                                                                                                                                                                                                                                                                                                                                                                                                                                                                                                                                                                                                                                                                                                                                                                                                                                                                                                                                                                                                                                                                                         | MONTGOMERY   | 02-13-11                                                          | US 29        | 04/01/2003 | 07/14/2005 | 5.1         |
| 114052                                                                                                                                                                                                                                                                                                                                                                                                                                                                                                                                                                                                                                                                                                                                                                                                                                                                                                                                                                                                                                                                                                                                                                                                                                                                                                                                                                                                                                                                                                                                                                                                                                                                                                                                                                                                                                                                                                                                                                                                                                                                                                                         | GARRETT      | 02-14-05                                                          | MD 495       | 09/10/2002 | ?          | 0.84        |
| 214107                                                                                                                                                                                                                                                                                                                                                                                                                                                                                                                                                                                                                                                                                                                                                                                                                                                                                                                                                                                                                                                                                                                                                                                                                                                                                                                                                                                                                                                                                                                                                                                                                                                                                                                                                                                                                                                                                                                                                                                                                                                                                                                         | WASHINGTON   | 02-14-05                                                          | <b>I-7</b> 0 | 11/05/2002 | 10/01/2004 | 1           |
| 114056                                                                                                                                                                                                                                                                                                                                                                                                                                                                                                                                                                                                                                                                                                                                                                                                                                                                                                                                                                                                                                                                                                                                                                                                                                                                                                                                                                                                                                                                                                                                                                                                                                                                                                                                                                                                                                                                                                                                                                                                                                                                                                                         | GARRETT      | 05-02-02                                                          | MD 42        | 12/24/2002 | ?          | 3           |
| and, algeby) in a comment of the mile of production by operations and the second secon |              | jet enito privilenti o wzasytnacior wastóno infligit encision e a |              |            | total =    | 86.8        |

Table 2 - Location and Amount of Projects and Acres Cleared by Watershed

Figure 3 - Location and Amount of Acres Planted by County

| CONTRACT# | County         | ACRES | PLANT. RT\LOC            | TOTAL TREES | PLANTING DATE |
|-----------|----------------|-------|--------------------------|-------------|---------------|
| BA1935172 | BALTIMORE      | 0.52  | I-695                    | 55          | 12/15/2002    |
| PG8745172 | PRINCE GEORGES | 0.37  | I-495                    | 135         | 12/15/2002    |
| PG8745172 | PRINCE GEORGES | 0.62  | I-495                    | 229         | 12/15/2002    |
| PG8745172 | PRINCE GEORGES | 1.5   | I-495                    | 472         | 12/15/2002    |
| PG8745172 | PRINCE GEORGES | 1.28  | I-495                    | 340         | 12/15/2002    |
| PG8745172 | PRINCE GEORGES | 0.39  | I-495                    | 126         | 12/15/2002    |
| PG8745172 | PRINCE GEORGES | 1.59  | I-495                    | 941         | 12/15/2002    |
| PG8745172 | PRINCE GEORGES | 4.37  | I-495                    | 1872        | 12/15/2002    |
| PG8745172 | PRINCE GEORGES | 0.26  | I-495                    | 98          | 12/15/2002    |
| PG8745172 | PRINCE GEORGES | 0.6   | I-495                    | 219         | 12/15/2002    |
| PG8745172 | PRINCE GEORGES | 0.42  | I-495 @ Ritchie Marl. Rd | 154         | 12/15/2002    |