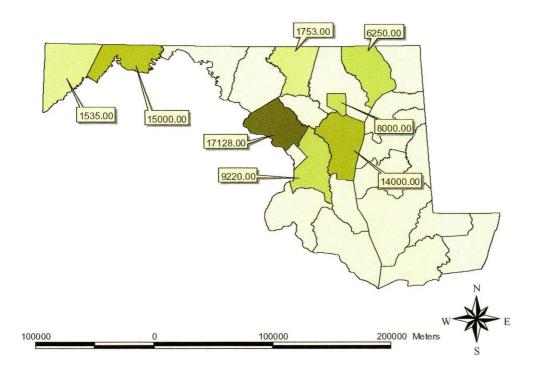

#### Construction Activities Subject to the Reforestation Law

There were 10 projects subject to the Reforestation Law for FY 2003. Please see Table 1 and Figure 1 for a listing and a graphic of those projects by county. Please see Table 2 and Figure 2 for a listing and a graphic of those projects by watershed.

# Amount and Location of Acres Cleared, Conserved, and Planted

Please see Table 1 and Figure 1 for a listing and a graphic of the amount and location of acres cleared under the Reforestation Law in FY 2003 by county. Please see Table 2 and Figure 2 for a listing and a graphic of the amount and location of acres cleared under the Reforestation Law in FY 2003 by watershed. Please see Table 3 and Figure 3 for a listing and a graphic of the amount and location of acres conserved and planted in FY2003 by county. Please see Table 4 and Figure 4 for a listing and a graphic of the amount and location of acres conserved and planted in FY2003 by watershed. In fiscal year 2003, a total of 11.92 acres were planted.

Totals are as follows:

Acres cleared: 86.8 Acres conserved: 0 Acres planted: 11.92

Net acres of forest (planting – impacts): -74.88

The maps shown under the Figures section show where across the State, and in what amounts, impacts occurred; where planting occurred, and in what amount; and the net acres of forest for fiscal year 2003.

# **Reforestation Information**

Figure 1 – Location and Amount of Acres Cleared by County

| PDMS                                             | County       | Watershed | Route  | AdDate     | Completion | Ac. Cleared |
|--------------------------------------------------|--------------|-----------|--------|------------|------------|-------------|
| 022247                                           | ANNE ARUNDEL | 02-13-09  | MD 100 | 08/20/2002 | 11/15/2003 | 1.6         |
| 031282                                           | BALTIMORE    | 02-13-08  | I-695  | 04/08/2003 | 07/21/2005 | 2.8         |
| 032119                                           | BALTIMORE    | 02-13-08  | MD 43  | 12/17/2002 | 07/15/2005 | 67.31       |
| 031232                                           | BALTIMORE    | 02-13-09  | I-695  | 04/29/2003 | 10/01/2004 | 1.8         |
| 114052                                           | GARRETT      | 02-14-05  | MD 495 | 09/10/2002 | ?          | 0.84        |
| 114056                                           | GARRETT      | 05-02-02  | MD 42  | 12/24/2002 | ?          | 3           |
| 134156                                           | HOWARD       | 02-13-09  | I-70   | 06/24/2003 | ?          | 1.45        |
| 134160                                           | HOWARD       | 02-13-11  | I-95   | 11/12/2002 | ?          | 1.9         |
| 152048                                           | MONTGOMERY   | 02-13-11  | US 29  | 04/01/2003 | 07/14/2005 | 5.1         |
| 214107                                           | WASHINGTON   | 02-14-05  | I-70   | 11/05/2002 | 10/01/2004 | 1<br>1      |
| CLISTAN ELTOCATAN HORS SINTAN SINTAN SANTLANDO A |              |           |        |            | total =    | 86.8        |

Table 1 - Location and Amount of Projects and Acres Cleared by County

Figure 2 – Location and Amount of Acres Cleared by Watershed

| PDMS                                                                                                                                                                                                                                                                                                                                                                                                                                                                                                                                                                                                                                                                                                                                                                                                                                                                                                                                                                                                                                                                                                                                                                                                                                                                                                                                                                                                                                                                                                                                                                                                                                                                                                                                                                                                                                                                                                                                                                                                                                                                                                                           | County       | Watershed                                                         | Route        | AdDate     | Completion | Ac. Cleared |
|--------------------------------------------------------------------------------------------------------------------------------------------------------------------------------------------------------------------------------------------------------------------------------------------------------------------------------------------------------------------------------------------------------------------------------------------------------------------------------------------------------------------------------------------------------------------------------------------------------------------------------------------------------------------------------------------------------------------------------------------------------------------------------------------------------------------------------------------------------------------------------------------------------------------------------------------------------------------------------------------------------------------------------------------------------------------------------------------------------------------------------------------------------------------------------------------------------------------------------------------------------------------------------------------------------------------------------------------------------------------------------------------------------------------------------------------------------------------------------------------------------------------------------------------------------------------------------------------------------------------------------------------------------------------------------------------------------------------------------------------------------------------------------------------------------------------------------------------------------------------------------------------------------------------------------------------------------------------------------------------------------------------------------------------------------------------------------------------------------------------------------|--------------|-------------------------------------------------------------------|--------------|------------|------------|-------------|
| 031282                                                                                                                                                                                                                                                                                                                                                                                                                                                                                                                                                                                                                                                                                                                                                                                                                                                                                                                                                                                                                                                                                                                                                                                                                                                                                                                                                                                                                                                                                                                                                                                                                                                                                                                                                                                                                                                                                                                                                                                                                                                                                                                         | BALTIMORE    | 02-13-08                                                          | I-695        | 04/08/2003 | 07/21/2005 | 2.8         |
| 032119                                                                                                                                                                                                                                                                                                                                                                                                                                                                                                                                                                                                                                                                                                                                                                                                                                                                                                                                                                                                                                                                                                                                                                                                                                                                                                                                                                                                                                                                                                                                                                                                                                                                                                                                                                                                                                                                                                                                                                                                                                                                                                                         | BALTIMORE    | 02-13-08                                                          | MD 43        | 12/17/2002 | 07/15/2005 | 67.31       |
| 022247                                                                                                                                                                                                                                                                                                                                                                                                                                                                                                                                                                                                                                                                                                                                                                                                                                                                                                                                                                                                                                                                                                                                                                                                                                                                                                                                                                                                                                                                                                                                                                                                                                                                                                                                                                                                                                                                                                                                                                                                                                                                                                                         | ANNE ARUNDEL | 02-13-09                                                          | MD 100       | 08/20/2002 | 11/15/2003 | 1.6         |
| 031232                                                                                                                                                                                                                                                                                                                                                                                                                                                                                                                                                                                                                                                                                                                                                                                                                                                                                                                                                                                                                                                                                                                                                                                                                                                                                                                                                                                                                                                                                                                                                                                                                                                                                                                                                                                                                                                                                                                                                                                                                                                                                                                         | BALTIMORE    | 02-13-09                                                          | I-695        | 04/29/2003 | 10/01/2004 | 1.8         |
| 134156                                                                                                                                                                                                                                                                                                                                                                                                                                                                                                                                                                                                                                                                                                                                                                                                                                                                                                                                                                                                                                                                                                                                                                                                                                                                                                                                                                                                                                                                                                                                                                                                                                                                                                                                                                                                                                                                                                                                                                                                                                                                                                                         | HOWARD       | 02-13-09                                                          | I-70         | 06/24/2003 | ?          | 1.45        |
| 134160                                                                                                                                                                                                                                                                                                                                                                                                                                                                                                                                                                                                                                                                                                                                                                                                                                                                                                                                                                                                                                                                                                                                                                                                                                                                                                                                                                                                                                                                                                                                                                                                                                                                                                                                                                                                                                                                                                                                                                                                                                                                                                                         | HOWARD       | 02-13-11                                                          | I-95         | 11/12/2002 | ?          | 1.9         |
| 152048                                                                                                                                                                                                                                                                                                                                                                                                                                                                                                                                                                                                                                                                                                                                                                                                                                                                                                                                                                                                                                                                                                                                                                                                                                                                                                                                                                                                                                                                                                                                                                                                                                                                                                                                                                                                                                                                                                                                                                                                                                                                                                                         | MONTGOMERY   | 02-13-11                                                          | US 29        | 04/01/2003 | 07/14/2005 | 5.1         |
| 114052                                                                                                                                                                                                                                                                                                                                                                                                                                                                                                                                                                                                                                                                                                                                                                                                                                                                                                                                                                                                                                                                                                                                                                                                                                                                                                                                                                                                                                                                                                                                                                                                                                                                                                                                                                                                                                                                                                                                                                                                                                                                                                                         | GARRETT      | 02-14-05                                                          | MD 495       | 09/10/2002 | ?          | 0.84        |
| 214107                                                                                                                                                                                                                                                                                                                                                                                                                                                                                                                                                                                                                                                                                                                                                                                                                                                                                                                                                                                                                                                                                                                                                                                                                                                                                                                                                                                                                                                                                                                                                                                                                                                                                                                                                                                                                                                                                                                                                                                                                                                                                                                         | WASHINGTON   | 02-14-05                                                          | <b>I-7</b> 0 | 11/05/2002 | 10/01/2004 | 1           |
| 114056                                                                                                                                                                                                                                                                                                                                                                                                                                                                                                                                                                                                                                                                                                                                                                                                                                                                                                                                                                                                                                                                                                                                                                                                                                                                                                                                                                                                                                                                                                                                                                                                                                                                                                                                                                                                                                                                                                                                                                                                                                                                                                                         | GARRETT      | 05-02-02                                                          | MD 42        | 12/24/2002 | ?          | 3           |
| and, algeby) in a comment of the mile of production by operations and the second secon |              | jet enito privilenti o wzasytnacior wastóno infligit encision e a |              |            | total =    | 86.8        |