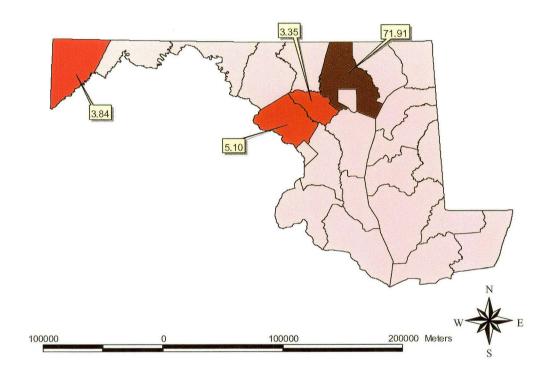

#### Construction Activities Subject to the Reforestation Law

There were 10 projects subject to the Reforestation Law for FY 2003. Please see Table 1 and Figure 1 for a listing and a graphic of those projects by county. Please see Table 2 and Figure 2 for a listing and a graphic of those projects by watershed.

# Amount and Location of Acres Cleared, Conserved, and Planted

Please see Table 1 and Figure 1 for a listing and a graphic of the amount and location of acres cleared under the Reforestation Law in FY 2003 by county. Please see Table 2 and Figure 2 for a listing and a graphic of the amount and location of acres cleared under the Reforestation Law in FY 2003 by watershed. Please see Table 3 and Figure 3 for a listing and a graphic of the amount and location of acres conserved and planted in FY2003 by county. Please see Table 4 and Figure 4 for a listing and a graphic of the amount and location of acres conserved and planted in FY2003 by watershed. In fiscal year 2003, a total of 11.92 acres were planted.

# **Reforestation Information**

Figure 1 – Location and Amount of Acres Cleared by County

| PDMS                                             | County       | Watershed | Route  | AdDate     | Completion | Ac. Cleared |
|--------------------------------------------------|--------------|-----------|--------|------------|------------|-------------|
| 022247                                           | ANNE ARUNDEL | 02-13-09  | MD 100 | 08/20/2002 | 11/15/2003 | 1.6         |
| 031282                                           | BALTIMORE    | 02-13-08  | I-695  | 04/08/2003 | 07/21/2005 | 2.8         |
| 032119                                           | BALTIMORE    | 02-13-08  | MD 43  | 12/17/2002 | 07/15/2005 | 67.31       |
| 031232                                           | BALTIMORE    | 02-13-09  | I-695  | 04/29/2003 | 10/01/2004 | 1.8         |
| 114052                                           | GARRETT      | 02-14-05  | MD 495 | 09/10/2002 | ?          | 0.84        |
| 114056                                           | GARRETT      | 05-02-02  | MD 42  | 12/24/2002 | ?          | 3           |
| 134156                                           | HOWARD       | 02-13-09  | I-70   | 06/24/2003 | ?          | 1.45        |
| 134160                                           | HOWARD       | 02-13-11  | I-95   | 11/12/2002 | ?          | 1.9         |
| 152048                                           | MONTGOMERY   | 02-13-11  | US 29  | 04/01/2003 | 07/14/2005 | 5.1         |
| 214107                                           | WASHINGTON   | 02-14-05  | I-70   | 11/05/2002 | 10/01/2004 | 1<br>1      |
| CLISTAN ELTOCATAN HORS SINTAN SINTAN SANTLANDO A |              |           |        |            | total =    | 86.8        |

Table 1 - Location and Amount of Projects and Acres Cleared by County

Figure 2 – Location and Amount of Acres Cleared by Watershed

| PDMS                                                                                                                                                                                                                                                                                                                                                                                                                                                                                                                                                                                                                                                                                                                                                                                                                                                                                                                                                                                                                                                                                                                                                                                                                                                                                                                                                                                                                                                                                                                                                                                                                                                                                                                                                                                                                                                                                                                                                                                                                                                                                                                           | County       | Watershed                                                         | Route        | AdDate     | Completion | Ac. Cleared |
|--------------------------------------------------------------------------------------------------------------------------------------------------------------------------------------------------------------------------------------------------------------------------------------------------------------------------------------------------------------------------------------------------------------------------------------------------------------------------------------------------------------------------------------------------------------------------------------------------------------------------------------------------------------------------------------------------------------------------------------------------------------------------------------------------------------------------------------------------------------------------------------------------------------------------------------------------------------------------------------------------------------------------------------------------------------------------------------------------------------------------------------------------------------------------------------------------------------------------------------------------------------------------------------------------------------------------------------------------------------------------------------------------------------------------------------------------------------------------------------------------------------------------------------------------------------------------------------------------------------------------------------------------------------------------------------------------------------------------------------------------------------------------------------------------------------------------------------------------------------------------------------------------------------------------------------------------------------------------------------------------------------------------------------------------------------------------------------------------------------------------------|--------------|-------------------------------------------------------------------|--------------|------------|------------|-------------|
| 031282                                                                                                                                                                                                                                                                                                                                                                                                                                                                                                                                                                                                                                                                                                                                                                                                                                                                                                                                                                                                                                                                                                                                                                                                                                                                                                                                                                                                                                                                                                                                                                                                                                                                                                                                                                                                                                                                                                                                                                                                                                                                                                                         | BALTIMORE    | 02-13-08                                                          | I-695        | 04/08/2003 | 07/21/2005 | 2.8         |
| 032119                                                                                                                                                                                                                                                                                                                                                                                                                                                                                                                                                                                                                                                                                                                                                                                                                                                                                                                                                                                                                                                                                                                                                                                                                                                                                                                                                                                                                                                                                                                                                                                                                                                                                                                                                                                                                                                                                                                                                                                                                                                                                                                         | BALTIMORE    | 02-13-08                                                          | MD 43        | 12/17/2002 | 07/15/2005 | 67.31       |
| 022247                                                                                                                                                                                                                                                                                                                                                                                                                                                                                                                                                                                                                                                                                                                                                                                                                                                                                                                                                                                                                                                                                                                                                                                                                                                                                                                                                                                                                                                                                                                                                                                                                                                                                                                                                                                                                                                                                                                                                                                                                                                                                                                         | ANNE ARUNDEL | 02-13-09                                                          | MD 100       | 08/20/2002 | 11/15/2003 | 1.6         |
| 031232                                                                                                                                                                                                                                                                                                                                                                                                                                                                                                                                                                                                                                                                                                                                                                                                                                                                                                                                                                                                                                                                                                                                                                                                                                                                                                                                                                                                                                                                                                                                                                                                                                                                                                                                                                                                                                                                                                                                                                                                                                                                                                                         | BALTIMORE    | 02-13-09                                                          | I-695        | 04/29/2003 | 10/01/2004 | 1.8         |
| 134156                                                                                                                                                                                                                                                                                                                                                                                                                                                                                                                                                                                                                                                                                                                                                                                                                                                                                                                                                                                                                                                                                                                                                                                                                                                                                                                                                                                                                                                                                                                                                                                                                                                                                                                                                                                                                                                                                                                                                                                                                                                                                                                         | HOWARD       | 02-13-09                                                          | I-70         | 06/24/2003 | ?          | 1.45        |
| 134160                                                                                                                                                                                                                                                                                                                                                                                                                                                                                                                                                                                                                                                                                                                                                                                                                                                                                                                                                                                                                                                                                                                                                                                                                                                                                                                                                                                                                                                                                                                                                                                                                                                                                                                                                                                                                                                                                                                                                                                                                                                                                                                         | HOWARD       | 02-13-11                                                          | I-95         | 11/12/2002 | ?          | 1.9         |
| 152048                                                                                                                                                                                                                                                                                                                                                                                                                                                                                                                                                                                                                                                                                                                                                                                                                                                                                                                                                                                                                                                                                                                                                                                                                                                                                                                                                                                                                                                                                                                                                                                                                                                                                                                                                                                                                                                                                                                                                                                                                                                                                                                         | MONTGOMERY   | 02-13-11                                                          | US 29        | 04/01/2003 | 07/14/2005 | 5.1         |
| 114052                                                                                                                                                                                                                                                                                                                                                                                                                                                                                                                                                                                                                                                                                                                                                                                                                                                                                                                                                                                                                                                                                                                                                                                                                                                                                                                                                                                                                                                                                                                                                                                                                                                                                                                                                                                                                                                                                                                                                                                                                                                                                                                         | GARRETT      | 02-14-05                                                          | MD 495       | 09/10/2002 | ?          | 0.84        |
| 214107                                                                                                                                                                                                                                                                                                                                                                                                                                                                                                                                                                                                                                                                                                                                                                                                                                                                                                                                                                                                                                                                                                                                                                                                                                                                                                                                                                                                                                                                                                                                                                                                                                                                                                                                                                                                                                                                                                                                                                                                                                                                                                                         | WASHINGTON   | 02-14-05                                                          | <b>I-7</b> 0 | 11/05/2002 | 10/01/2004 | 1           |
| 114056                                                                                                                                                                                                                                                                                                                                                                                                                                                                                                                                                                                                                                                                                                                                                                                                                                                                                                                                                                                                                                                                                                                                                                                                                                                                                                                                                                                                                                                                                                                                                                                                                                                                                                                                                                                                                                                                                                                                                                                                                                                                                                                         | GARRETT      | 05-02-02                                                          | MD 42        | 12/24/2002 | ?          | 3           |
| and, algeby) in a comment of the mile of production by operations and the second secon |              | jet enito privilenti o wzasytnacior wastóno infligit encision e a |              |            | total =    | 86.8        |