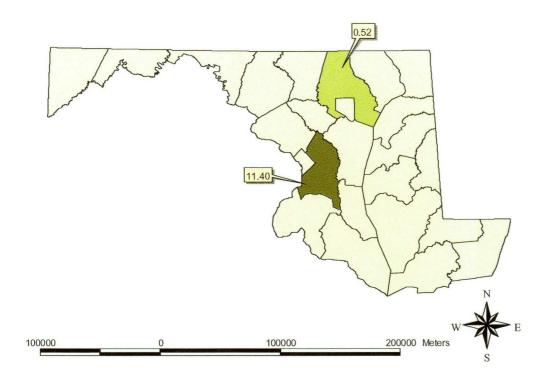

# Amount and Location of Acres Cleared, Conserved, and Planted

Please see Table 1 and Figure 1 for a listing and a graphic of the amount and location of acres cleared under the Reforestation Law in FY 2003 by county. Please see Table 2 and Figure 2 for a listing and a graphic of the amount and location of acres cleared under the Reforestation Law in FY 2003 by watershed. Please see Table 3 and Figure 3 for a listing and a graphic of the amount and location of acres conserved and planted in FY2003 by county. Please see Table 4 and Figure 4 for a listing and a graphic of the amount and location of acres conserved and planted in FY2003 by watershed. In fiscal year 2003, a total of 11.92 acres were planted.

Table 2 - Location and Amount of Projects and Acres Cleared by Watershed

Figure 3 - Location and Amount of Acres Planted by County

| CONTRACT# | County         | ACRES | PLANT. RT\LOC            | TOTAL TREES | PLANTING DATE |
|-----------|----------------|-------|--------------------------|-------------|---------------|
| BA1935172 | BALTIMORE      | 0.52  | I-695                    | 55          | 12/15/2002    |
| PG8745172 | PRINCE GEORGES | 0.37  | I-495                    | 135         | 12/15/2002    |
| PG8745172 | PRINCE GEORGES | 0.62  | I-495                    | 229         | 12/15/2002    |
| PG8745172 | PRINCE GEORGES | 1.5   | I-495                    | 472         | 12/15/2002    |
| PG8745172 | PRINCE GEORGES | 1.28  | I-495                    | 340         | 12/15/2002    |
| PG8745172 | PRINCE GEORGES | 0.39  | I-495                    | 126         | 12/15/2002    |
| PG8745172 | PRINCE GEORGES | 1.59  | I-495                    | 941         | 12/15/2002    |
| PG8745172 | PRINCE GEORGES | 4.37  | I-495                    | 1872        | 12/15/2002    |
| PG8745172 | PRINCE GEORGES | 0.26  | I-495                    | 98          | 12/15/2002    |
| PG8745172 | PRINCE GEORGES | 0.6   | I-495                    | 219         | 12/15/2002    |
| PG8745172 | PRINCE GEORGES | 0.42  | I-495 @ Ritchie Marl. Rd | 154         | 12/15/2002    |

4641

TOTAL 11.92

Table 3 - Location and Amount of Acres Planted by County

Figure 4 - Amount and Location of Acres Planted by Watershed

| CONTRACT  | # County       | WATERSHED | ACRES | PLANT. RT\LOC            | TOTAL TREES | PLANTING DATE |
|-----------|----------------|-----------|-------|--------------------------|-------------|---------------|
| BA1935172 | BALTIMORE      | 02-13-09  | 0.52  | I-695                    | 55          | 12/15/2002    |
| PG8745172 | PRINCE GEORGES | 02-14-02  | 0.37  | I-495                    | 135         | 12/15/2002    |
| PG8745172 | PRINCE GEORGES | 02-14-02  | 0.62  | I-495                    | 229         | 12/15/2002    |
| PG8745172 | PRINCE GEORGES | 02-14-02  | 1.5   | I-495                    | 472         | 12/15/2002    |
| PG8745172 | PRINCE GEORGES | 02-14-02  | 1.28  | I-495                    | 340         | 12/15/2002    |
| PG8745172 | PRINCE GEORGES | 02-14-02  | 0.39  | I-495                    | 126         | 12/15/2002    |
| PG8745172 | PRINCE GEORGES | 02-14-02  | 1.59  | I-495                    | 941         | 12/15/2002    |
| PG8745172 | PRINCE GEORGES | 02-14-02  | 4.37  | I-495                    | 1872        | 12/15/2002    |
| PG8745172 | PRINCE GEORGES | 02-14-02  | 0.26  | I-495                    | 98          | 12/15/2002    |
| PG8745172 | PRINCE GEORGES | 02-14-02  | 0.6   | I-495                    | 219         | 12/15/2002    |
| PG8745172 | PRINCE GEORGES | 02-14-02  | 0.42  | I-495 @ Ritchie Marl. Rd | 154         | 12/15/2002    |