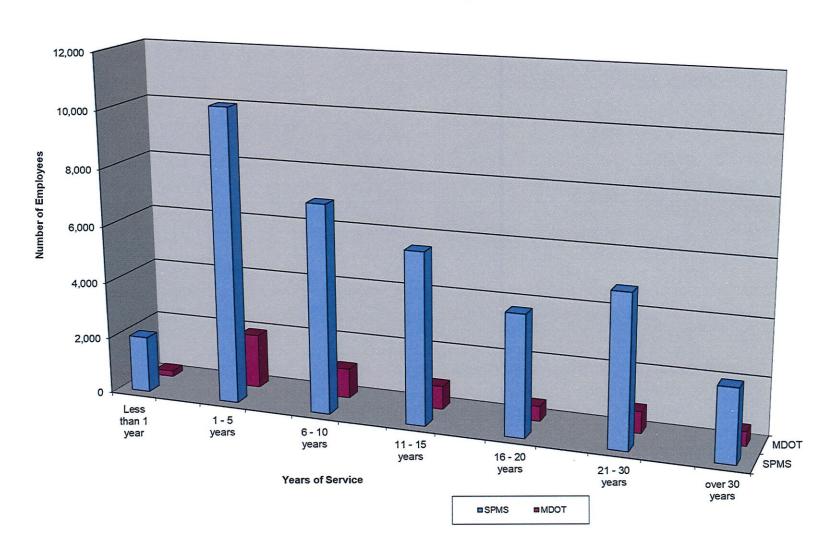

### Highlights About State Employees As of June 30, 2021

|                                                         | SPMS      | MDOT     |
|---------------------------------------------------------|-----------|----------|
| State Government at a Glance                            |           |          |
| FTEs <sup>1</sup> Included in Collective                |           |          |
| Bargaining Units                                        | 24,028.55 | 3,264.00 |
| FTEs Excluded from Collective                           |           |          |
| Bargaining Units                                        | 13,350.63 | 2,485.25 |
| Total                                                   | 37,379.18 | 5,749.25 |
| Developed of Employees working in                       |           |          |
| Percentage of Employees working in  Anne Arundel County | 8.5%      | 36.8%    |
| Baltimore City                                          | 34.6%     | 28.2%    |
| Baltimore Metro Area <sup>2</sup>                       | 22.3%     | 8.8%     |
| Eastern Shore Area                                      | 11.6%     | 6.9%     |
| Southern Maryland Area                                  | 2.7%      | 2.7%     |
| Washington Metro Area                                   | 5.6%      | 8.8%     |
| Western Maryland Area                                   | 14.1%     | 7.9%     |
| Employees <sup>3</sup> Employed on a                    |           |          |
| Full-Time Basis                                         | 37,051    | 5,734    |
| Part-Time Basis                                         | 629       | 31       |
| Total                                                   | 37,680    | 5,765    |
| The Average Employee Age is                             | 47        | 48       |
| The Average Employee Length of Service in years is      | 13        | 12       |
| The Average Employee Earns                              | \$62,904  | \$62,449 |