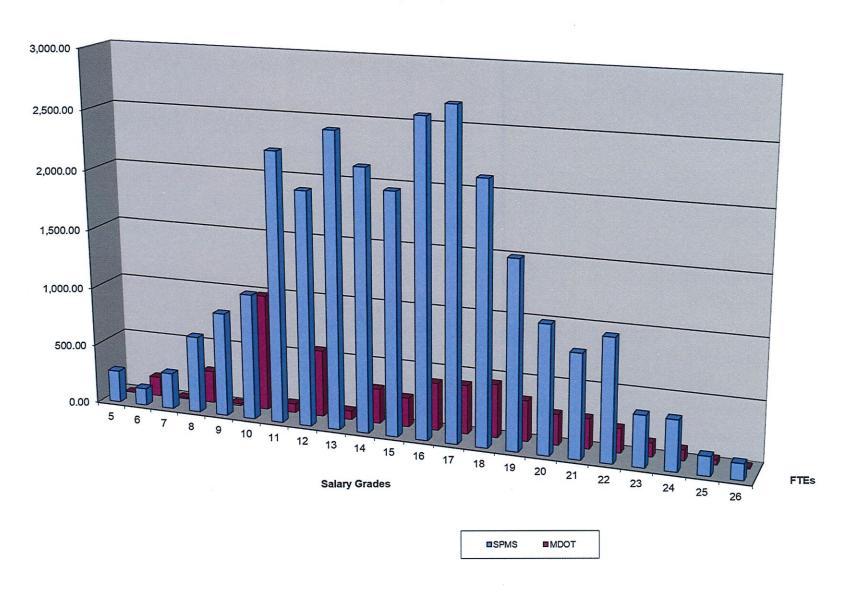

### Summary of State Positions As of June 30, 2021

| PERMANENT FTEs BY STATUS                  |           |          |
|-------------------------------------------|-----------|----------|
|                                           | SPMS      | MDOT     |
| FTEs Included in Bargaining               | 24,028.55 | 3,264.00 |
| FTEs Excluded from Bargaining             | 13,350.63 | 2,485.25 |
| Agency Excluded by Statute                | 6,190.36  | 232.00   |
| Confidential                              | 322.85    | 310.75   |
| Managerial                                | 3,602.15  | 827.00   |
| Supervisory                               | 3,188.58  | 1,111.00 |
| Student                                   | 0.00      | 0.00     |
| Agency Head                               | 21.00     | 1.00     |
| Board or Commission Member                | 25.70     | 3.50     |
| TOTAL                                     | 37,379.18 | 5,749.25 |
| FULL-TIME VERSES PART-TIME EMPLOYMENT     |           |          |
| Full-Time                                 |           | ,        |
| Filled positions                          | 37,051    | 5,734    |
| Vacant positions                          | 5,572     | 663      |
| Total Full-Time Positions                 | 42,623    | 6,397    |
| Part-Time <sup>1</sup>                    |           |          |
| Filled positions                          | 629       | 31       |
| Vacant positions                          | 208       | 4        |
| Total Part-Time Positions                 | 837       | 35       |
| Total Number of Filled Positions          | 37,680    | 5,765    |
| Total Number of Vacant Positions          | 5,780     | 667      |
| TOTAL NUMBER OF POSITIONS                 | 43,460    | 6,432    |
| CONTRACTUAL EMPLOYMENT 2                  |           |          |
| Total Number of Contracts                 | 4,658     | 47       |
| Total Number of FTE Contractual Positions | 4,089.59  | 31.70    |