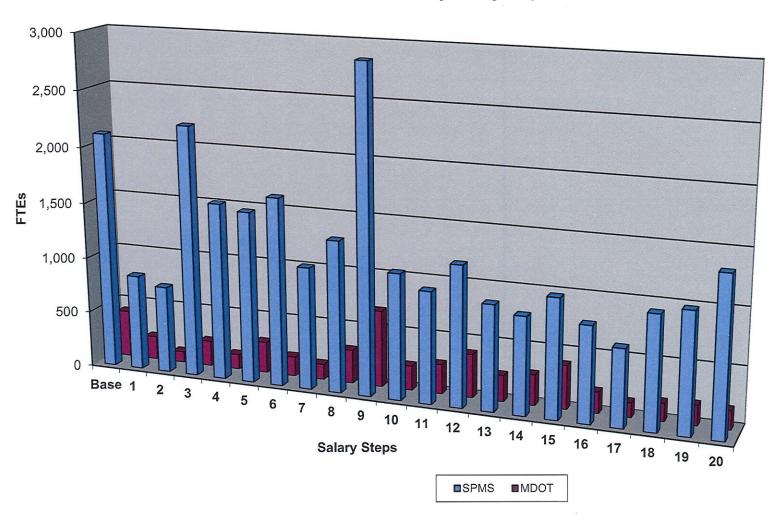

### Highlights About State Employees As of June 30, 2021

|                                                         | SPMS      | MDOT     |
|---------------------------------------------------------|-----------|----------|
| State Government at a Glance                            |           |          |
| FTEs <sup>1</sup> Included in Collective                |           |          |
| Bargaining Units                                        | 24,028.55 | 3,264.00 |
| FTEs Excluded from Collective                           |           |          |
| Bargaining Units                                        | 13,350.63 | 2,485.25 |
| Total                                                   | 37,379.18 | 5,749.25 |
| Developed of Employees working in                       |           |          |
| Percentage of Employees working in  Anne Arundel County | 8.5%      | 36.8%    |
| Baltimore City                                          | 34.6%     | 28.2%    |
| Baltimore Metro Area <sup>2</sup>                       | 22.3%     | 8.8%     |
| Eastern Shore Area                                      | 11.6%     | 6.9%     |
| Southern Maryland Area                                  | 2.7%      | 2.7%     |
| Washington Metro Area                                   | 5.6%      | 8.8%     |
| Western Maryland Area                                   | 14.1%     | 7.9%     |
| Employees <sup>3</sup> Employed on a                    |           |          |
| Full-Time Basis                                         | 37,051    | 5,734    |
| Part-Time Basis                                         | 629       | 31       |
| Total                                                   | 37,680    | 5,765    |
| The Average Employee Age is                             | 47        | 48       |
| The Average Employee Length of Service in years is      | 13        | 12       |
| The Average Employee Earns                              | \$62,904  | \$62,449 |

<sup>&</sup>lt;sup>1</sup>The FTE counts do not include vacant positions.

<sup>&</sup>lt;sup>2</sup>The Baltimore Metro Area includes: Baltimore, Carroll, Harford and Howard Counties.

<sup>&</sup>lt;sup>3</sup>The employee count is actual employees, not full-time equivalents (FTEs).