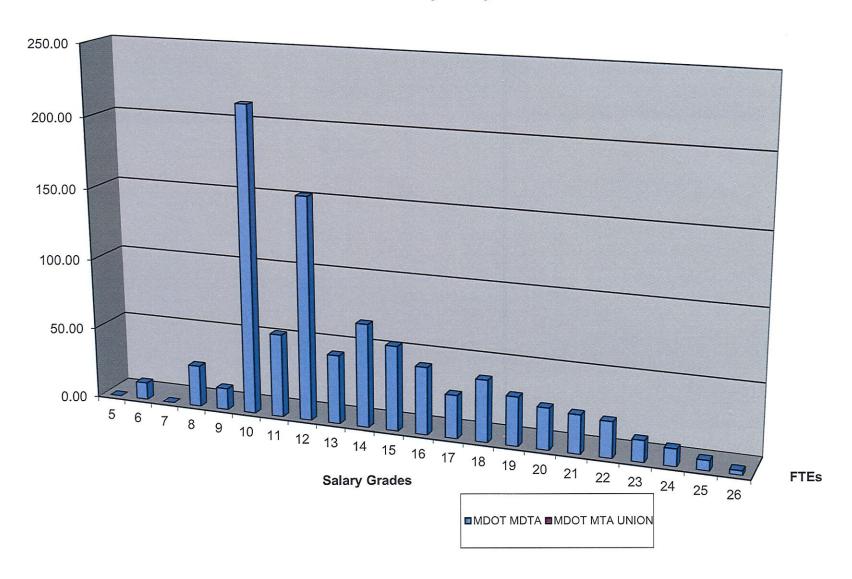

### Summary of State Positions As of June 30, 2021

| PERMANENT FTEs BY STATUS                                                                                        |                              |                              |                              |
|-----------------------------------------------------------------------------------------------------------------|------------------------------|------------------------------|------------------------------|
|                                                                                                                 | NON -<br>SPMS                | MDOT MDTA                    | MDOT<br>MTA<br>UNION         |
| FTEs Included in Bargaining                                                                                     | 506.00                       | 931.00                       | 2478.5                       |
| FTEs Excluded from Bargaining <sup>3</sup>                                                                      | 2,401.00                     | 486.00                       | 0.00                         |
| Agency Excluded by Statute                                                                                      | 0.00                         | 190.00                       | 0.00                         |
| Confidential                                                                                                    | 0.00                         | 27.00                        | 0.00                         |
| Managerial                                                                                                      | 0.00                         | 91.00                        | 0.00                         |
| Supervisory                                                                                                     | 0.00                         | 178.00                       | 0.00                         |
| Student                                                                                                         | 0.00                         | 0.00                         | 0.00                         |
| Agency Head                                                                                                     | 0.00                         | 0.00                         | 0.00                         |
| Board or Commission Member                                                                                      | 0.00                         | 0.00                         | 0.00                         |
| TOTAL                                                                                                           | 2,907.00                     | 1,417.00                     | 2,478.50                     |
| FULL-TIME VERSES PART-TIME EMPLOYMENT  Full-Time  Filled positions  Vacant positions  Total Full-Time Positions | 2,903<br>248<br><b>3,151</b> | 1,416<br>290<br><b>1,706</b> | 2,469<br>174<br><b>2,643</b> |
| Part-Time <sup>1</sup>                                                                                          |                              |                              |                              |
| Filled positions                                                                                                | 39                           | 2                            | 19                           |
| Vacant positions                                                                                                | 3                            | 0                            | 4                            |
| Total Part-Time Positions                                                                                       | 42                           | 2                            | 23                           |
| Total Number of Filled Positions                                                                                | 2,942                        | 1,418                        | 2,488                        |
| Total Number of Vacant Positions                                                                                | 251                          | 290                          | 178                          |
| TOTAL NUMBER OF POSITIONS                                                                                       | 3,193                        | 1,708                        | 2,666                        |
| CONTRACTUAL EMPLOYMENT 2                                                                                        |                              |                              |                              |
| Total Number of Contracts                                                                                       | 1,148                        | 9                            | 0                            |
| Total Number of FTE Contractual Positions                                                                       | 682.53                       | 10.00                        | 0.00                         |