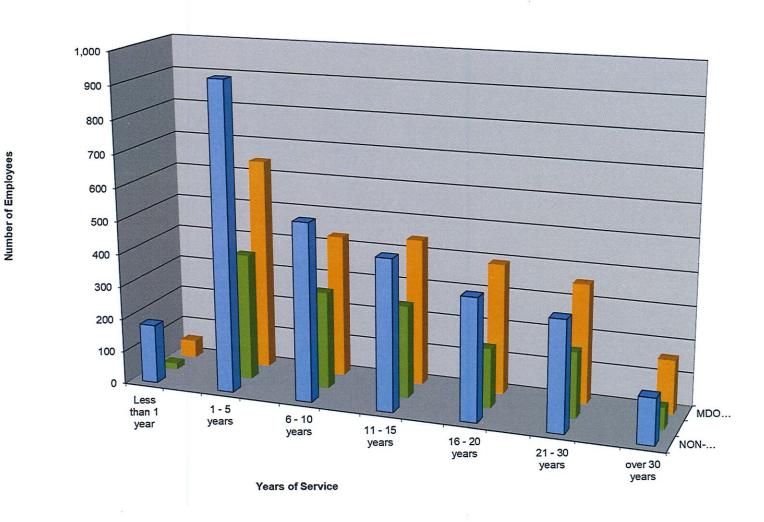

### Highlights About State Employees As of June 30, 2021

|                                                                                               | NON-<br>SPMS | MDOT<br>MDTA | MDOT<br>MTA<br>UNION |
|-----------------------------------------------------------------------------------------------|--------------|--------------|----------------------|
| State Government at a Glance                                                                  |              |              |                      |
| FTEs <sup>1</sup> Included in Collective<br>Bargaining Units<br>FTEs Excluded from Collective | 506          | 931.00       | 2,478.50             |
| Bargaining Units                                                                              | 2,401.00     | 486.00       | 0.00                 |
| Total                                                                                         | 2,907.00     | 1,417.00     | 2,478.50             |
|                                                                                               |              |              |                      |
| Percentage of Employees working in                                                            |              |              |                      |
| Anne Arundel County                                                                           | 12.6%        | 15.2%        | 0.0%                 |
| Baltimore City                                                                                | 48.0%        | 39.3%        | 100.0%               |
| Baltimore Metro Area <sup>2</sup>                                                             | 5.5%         | 28.6%        | 0.0%                 |
| Eastern Shore Area                                                                            | 4.0%         | 8.6%         | 0.0%                 |
| Southern Maryland Area                                                                        | 12.3%        | 3.1%         | 0.0%                 |
| Washington Metro Area                                                                         | 4.1%         | 5.1%         | 0.0%                 |
| Western Maryland Area                                                                         | 2.0%         | 0.1%         | 0.0%                 |
| Employees <sup>3</sup> Employed on a                                                          |              |              |                      |
| Full-Time Basis                                                                               | 2,903        | 1,416        | 2,469                |
| Part-Time Basis                                                                               | 39           | 2            | 19                   |
| Total                                                                                         | 2,942        | 1,418        | 2,488                |
| The Average Employee Age is                                                                   | 47           | 45           | 48                   |
| The Average Employee Length of Service in years is .                                          | 9            | 12           | 13                   |
| The Average Employee Earns                                                                    | \$66,976     | \$67,029     | \$62,830             |