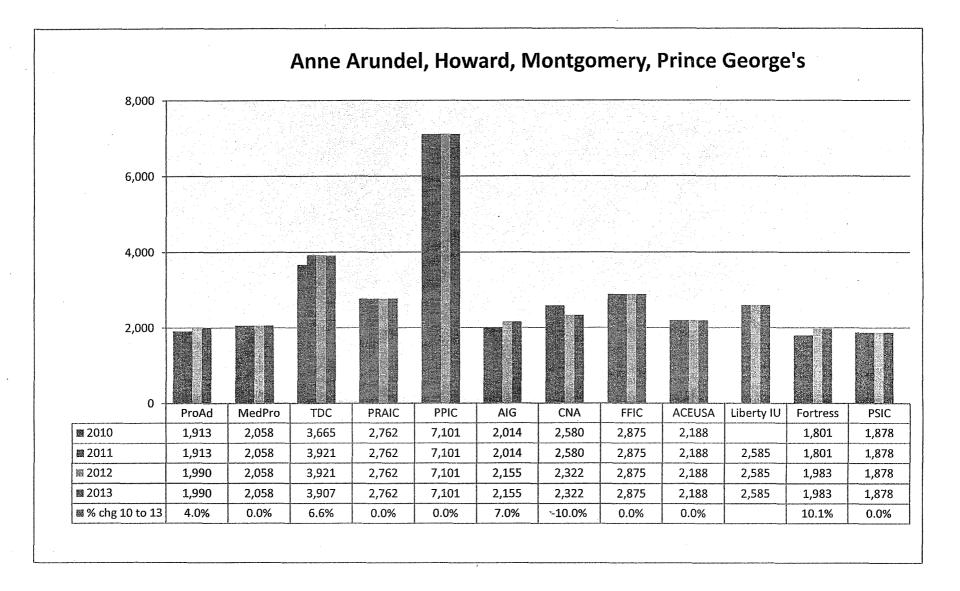

Medical malpractice insurance premiums vary by specialty, policy limits and practice location. Exhibits B through E provide premium comparisons for 18 different specialties utilizing a base premium for policy limits of \$1 million per incident/\$3 million annual aggregate for the years 2010 through 2013. Although the premium may differ for a given company in a given specialty, overall these Exhibits indicate stability in medical malpractice insurance premiums over this time period.

These Exhibits also highlight the differences in premiums among companies. To assist providers in shopping for medical malpractice insurance, the MIA annually updates the *Comparison Guide*. This guide is available on the Maryland Insurance Administration's website, <u>www.mdinsurance.state.md.us</u>, as well as in brochure form. The *Comparison Guide* allows health care providers to compare general pricing among the major admitted insurers, surplus lines insurers and risk retention groups offering medical malpractice insurance in Maryland.