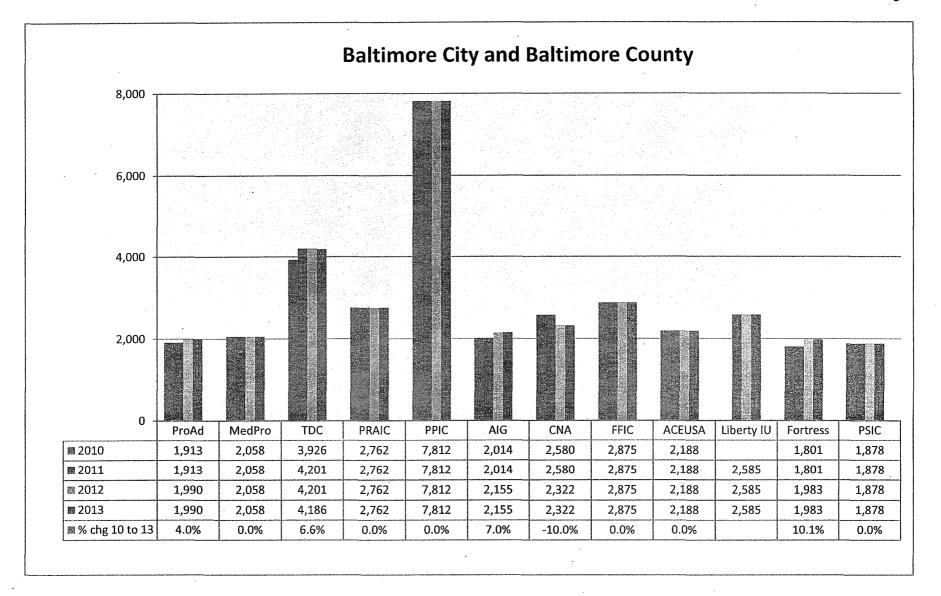

Medical malpractice insurance premiums vary by specialty, policy limits and practice location. Exhibits B through E provide premium comparisons for 18 different specialties utilizing a base premium for policy limits of \$1 million per incident/\$3 million annual aggregate for the years 2010 through 2013. Although the premium may differ for a given company in a given specialty, overall these Exhibits indicate stability in medical malpractice insurance premiums over this time period.

These Exhibits also highlight the differences in premiums among companies. To assist providers in shopping for medical malpractice insurance, the MIA annually updates the *Comparison Guide*. This guide is available on the Maryland Insurance Administration's website, <u>www.mdinsurance.state.md.us</u>, as well as in brochure form. The *Comparison Guide* allows health care providers to compare general pricing among the major admitted insurers, surplus lines insurers and risk retention groups offering medical malpractice insurance in Maryland.