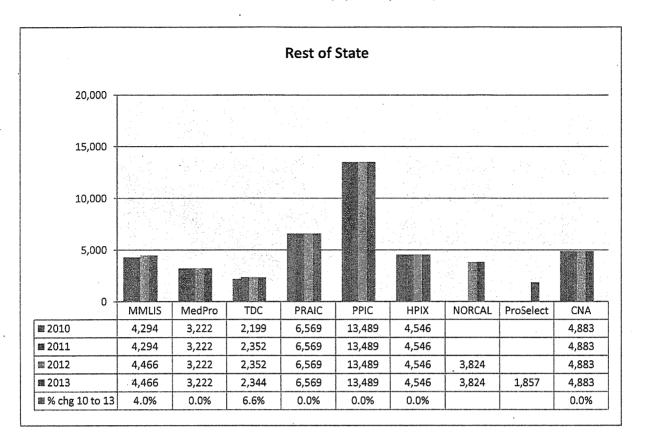

Medical malpractice insurance premiums vary by specialty, policy limits and practice location. Exhibits B through E provide premium comparisons for 18 different specialties utilizing a base premium for policy limits of \$1 million per incident/\$3 million annual aggregate for the years 2010 through 2013. Although the premium may differ for a given company in a given specialty, overall these Exhibits indicate stability in medical malpractice insurance premiums over this time period.

These Exhibits also highlight the differences in premiums among companies. To assist providers in shopping for medical malpractice insurance, the MIA annually updates the *Comparison Guide*. This guide is available on the Maryland Insurance Administration's website, <u>www.mdinsurance.state.md.us</u>, as well as in brochure form. The *Comparison Guide* allows health care providers to compare general pricing among the major admitted insurers, surplus lines insurers and risk retention groups offering medical malpractice insurance in Maryland.