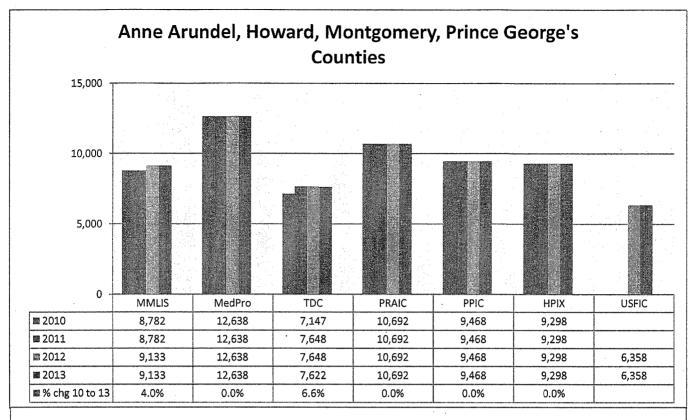

Medical malpractice insurance premiums vary by specialty, policy limits and practice location. Exhibits B through E provide premium comparisons for 18 different specialties utilizing a base premium for policy limits of \$1 million per incident/\$3 million annual aggregate for the years 2010 through 2013. Although the premium may differ for a given company in a given specialty, overall these Exhibits indicate stability in medical malpractice insurance premiums over this time period.

These Exhibits also highlight the differences in premiums among companies. To assist providers in shopping for medical malpractice insurance, the MIA annually updates the *Comparison Guide*. This guide is available on the Maryland Insurance Administration's website, <u>www.mdinsurance.state.md.us</u>, as well as in brochure form. The *Comparison Guide* allows health care providers to compare general pricing among the major admitted insurers, surplus lines insurers and risk retention groups offering medical malpractice insurance in Maryland.