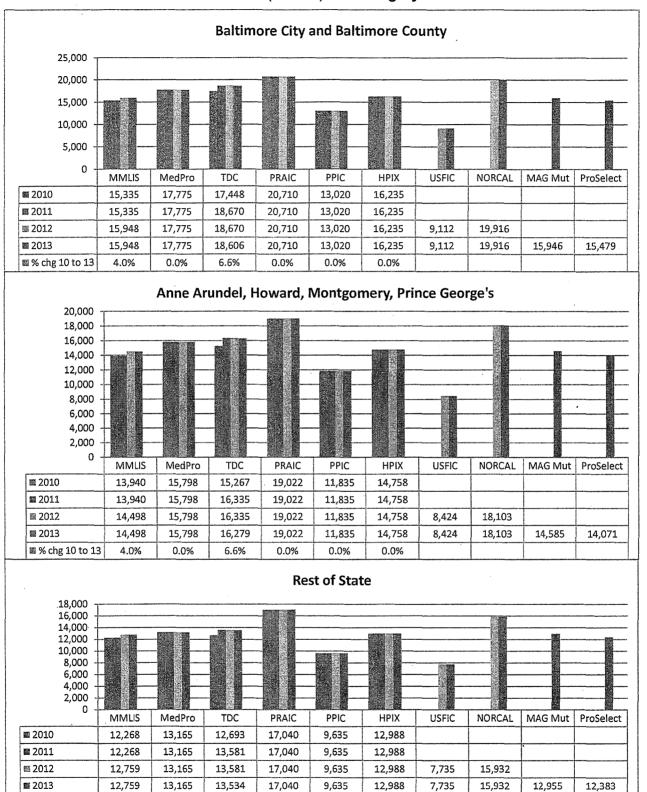

Medical malpractice insurance premiums vary by specialty, policy limits and practice location. Exhibits B through E provide premium comparisons for 18 different specialties utilizing a base premium for policy limits of \$1 million per incident/\$3 million annual aggregate for the years 2010 through 2013. Although the premium may differ for a given company in a given specialty, overall these Exhibits indicate stability in medical malpractice insurance premiums over this time period.

These Exhibits also highlight the differences in premiums among companies. To assist providers in shopping for medical malpractice insurance, the MIA annually updates the *Comparison Guide*. This guide is available on the Maryland Insurance Administration's website, <u>www.mdinsurance.state.md.us</u>, as well as in brochure form. The *Comparison Guide* allows health care providers to compare general pricing among the major admitted insurers, surplus lines insurers and risk retention groups offering medical malpractice insurance in Maryland.