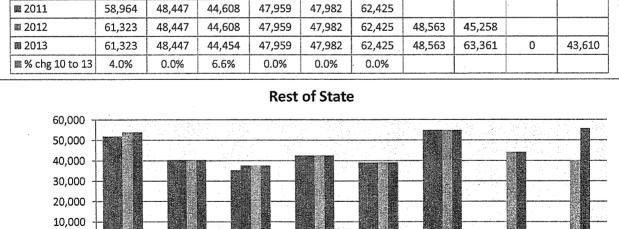

Medical malpractice insurance premiums vary by specialty, policy limits and practice location. Exhibits B through E provide premium comparisons for 18 different specialties utilizing a base premium for policy limits of \$1 million per incident/\$3 million annual aggregate for the years 2010 through 2013. Although the premium may differ for a given company in a given specialty, overall these Exhibits indicate stability in medical malpractice insurance premiums over this time period.

These Exhibits also highlight the differences in premiums among companies. To assist providers in shopping for medical malpractice insurance, the MIA annually updates the *Comparison Guide*. This guide is available on the Maryland Insurance Administration's website, <u>www.mdinsurance.state.md.us</u>, as well as in brochure form. The *Comparison Guide* allows health care providers to compare general pricing among the major admitted insurers, surplus lines insurers and risk retention groups offering medical malpractice insurance in Maryland.

Coverage terms, such as the deductible, impact the premium for medical malpractice insurance. By law, medical malpractice insurers are required to offer policies

5

with high deductibles: \$25,000, \$50,000 and \$100,000. Exhibits H and I show that these policies have not been attractive to providers. However, the Exhibits also show that health care providers do, on occasion, purchase policies with deductibles less than \$25,000. Typically, liability insurance policies, including medical malpractice insurance policies, are issued without deductibles.