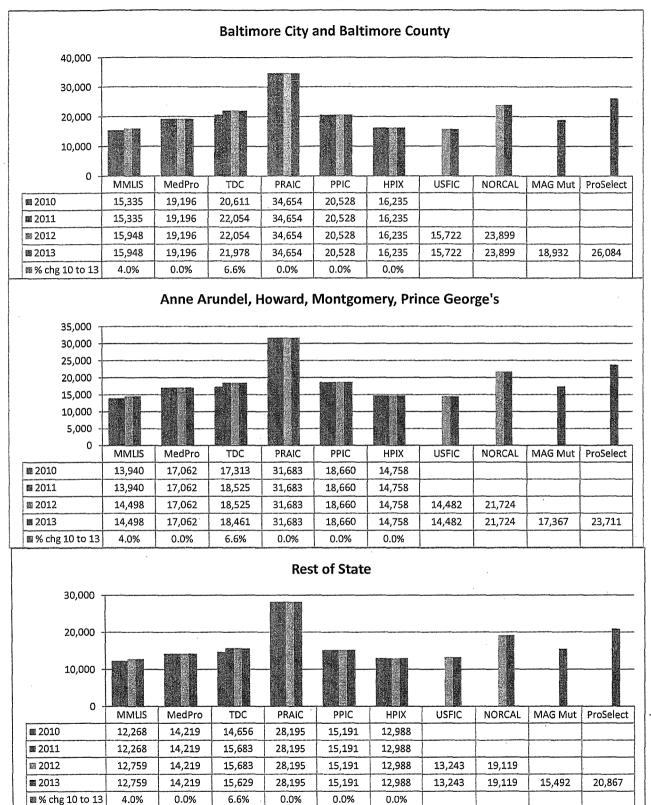

Medical malpractice insurance premiums vary by specialty, policy limits and practice location. Exhibits B through E provide premium comparisons for 18 different specialties utilizing a base premium for policy limits of \$1 million per incident/\$3 million annual aggregate for the years 2010 through 2013. Although the premium may differ for a given company in a given specialty, overall these Exhibits indicate stability in medical malpractice insurance premiums over this time period.

These Exhibits also highlight the differences in premiums among companies. To assist providers in shopping for medical malpractice insurance, the MIA annually updates the *Comparison Guide*. This guide is available on the Maryland Insurance Administration's website, <u>www.mdinsurance.state.md.us</u>, as well as in brochure form. The *Comparison Guide* allows health care providers to compare general pricing among the major admitted insurers, surplus lines insurers and risk retention groups offering medical malpractice insurance in Maryland.

### EXHIBIT LIST

| Exhibit A1          | 2012 Medical Professional Liability Premiums by Insurance Group                                                                                                                     |
|---------------------|-------------------------------------------------------------------------------------------------------------------------------------------------------------------------------------|
| Exhibit A2          | Change in Written Premium by Insurance Group by Type of License from 2011 to 2012                                                                                                   |
| Exhibit A3          | 2012 Market Share of the Nine Largest Admitted Carriers<br>2012 Market Share of the Top Nine Carriers (Including Surplus Lines and RRG's)                                           |
| Exhibit A4 - Page 1 | Market Share of the Top Carriers from 2000 to 2012 (Based on 2012 Market Share)                                                                                                     |
| Exhibit A4 - Page 2 | Industry and MMLIS Written Premiums (in Millions) from 2000 to 2012<br>Includes Surplus Lines and RRG's<br>Change in Written Premium from the Prior Year for the Industry and MMLIS |
| Exhibit A4 - Page 3 | Market Share by License Type from 2000 to 2012                                                                                                                                      |
| Exhibit A5          | Medical Mutual Rate Change History from 1996 to 2013                                                                                                                                |
| Exhibit B           | Rate Comparison Charts for Certain Physician Classes from 2010 to 2013                                                                                                              |
| Exhibit C           | Rate Comparison Charts for Certain Surgeon Classes from 2010 to 2013                                                                                                                |
| Exhibit D           | Rate Comparison Charts for Psychiatrist (Including Child) Class from 2010 to 2013                                                                                                   |
| Exhibit E           | Rate Comparison Charts for Certain Nursing Classes from 2010 to 2013                                                                                                                |
| Exhibit F           | Rate Comparison Charts for Physical Therapists (Employed) from 2010 to 2013                                                                                                         |
| Exhibit G           | Rate Comparison Charts for Dentist Class from 2010 to 2013                                                                                                                          |
| Exhibit H           | Number of Admitted Policies with Deductible Amounts Mandated under<br>Section 19-114 of the Insurance Article                                                                       |
| Exhibit I           | Number of Policies with All Other Types of Deductibles, Including<br>Surplus Lines Policies                                                                                         |
| Exhibit J           | Closed Claim Counts by Company from 2005 to 2012                                                                                                                                    |
| Exhibit K           | Number of Closed Claims by Specialty from 2005 to 2012                                                                                                                              |
| Exhibit L           | Number of Suits Filed by Jurisdiction and Venue from 2005 to 2012                                                                                                                   |