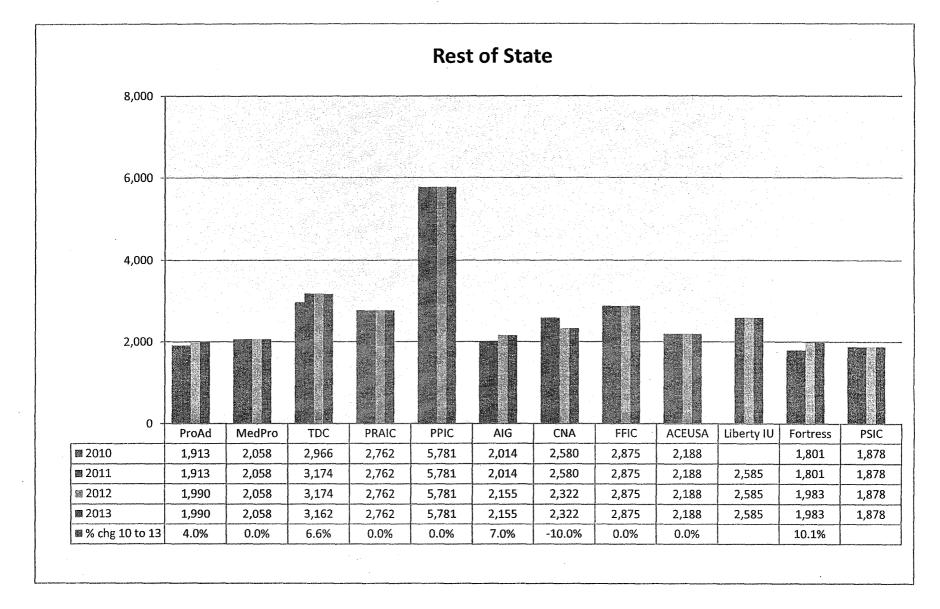

Medical malpractice insurance premiums vary by specialty, policy limits and practice location. Exhibits B through E provide premium comparisons for 18 different specialties utilizing a base premium for policy limits of \$1 million per incident/\$3 million annual aggregate for the years 2010 through 2013. Although the premium may differ for a given company in a given specialty, overall these Exhibits indicate stability in medical malpractice insurance premiums over this time period.

These Exhibits also highlight the differences in premiums among companies. To assist providers in shopping for medical malpractice insurance, the MIA annually updates the *Comparison Guide*. This guide is available on the Maryland Insurance Administration's website, <u>www.mdinsurance.state.md.us</u>, as well as in brochure form. The *Comparison Guide* allows health care providers to compare general pricing among the major admitted insurers, surplus lines insurers and risk retention groups offering medical malpractice insurance in Maryland.