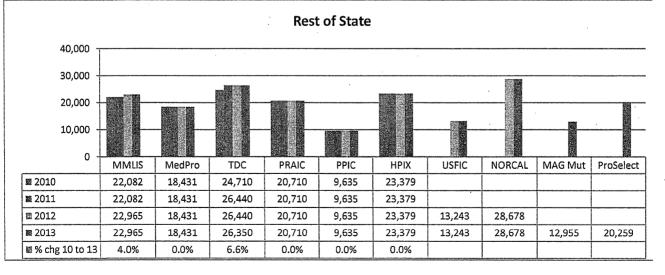

Medical malpractice insurance premiums vary by specialty, policy limits and practice location. Exhibits B through E provide premium comparisons for 18 different specialties utilizing a base premium for policy limits of \$1 million per incident/\$3 million annual aggregate for the years 2010 through 2013. Although the premium may differ for a given company in a given specialty, overall these Exhibits indicate stability in medical malpractice insurance premiums over this time period.

These Exhibits also highlight the differences in premiums among companies. To assist providers in shopping for medical malpractice insurance, the MIA annually updates the *Comparison Guide*. This guide is available on the Maryland Insurance Administration's website, <u>www.mdinsurance.state.md.us</u>, as well as in brochure form. The *Comparison Guide* allows health care providers to compare general pricing among the major admitted insurers, surplus lines insurers and risk retention groups offering medical malpractice insurance in Maryland.