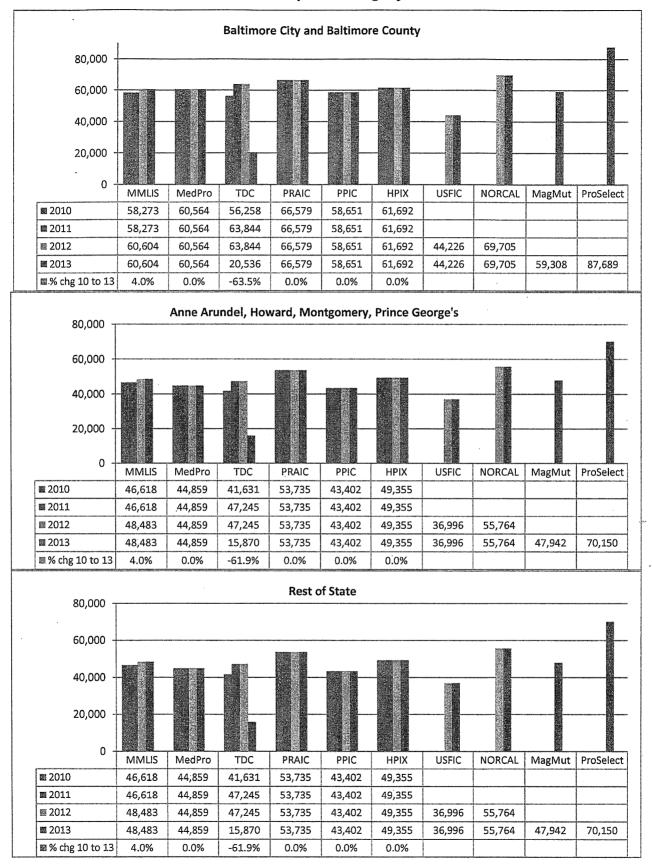

Medical malpractice insurance premiums vary by specialty, policy limits and practice location. Exhibits B through E provide premium comparisons for 18 different specialties utilizing a base premium for policy limits of \$1 million per incident/\$3 million annual aggregate for the years 2010 through 2013. Although the premium may differ for a given company in a given specialty, overall these Exhibits indicate stability in medical malpractice insurance premiums over this time period.

These Exhibits also highlight the differences in premiums among companies. To assist providers in shopping for medical malpractice insurance, the MIA annually updates the *Comparison Guide*. This guide is available on the Maryland Insurance Administration's website, <u>www.mdinsurance.state.md.us</u>, as well as in brochure form. The *Comparison Guide* allows health care providers to compare general pricing among the major admitted insurers, surplus lines insurers and risk retention groups offering medical malpractice insurance in Maryland.