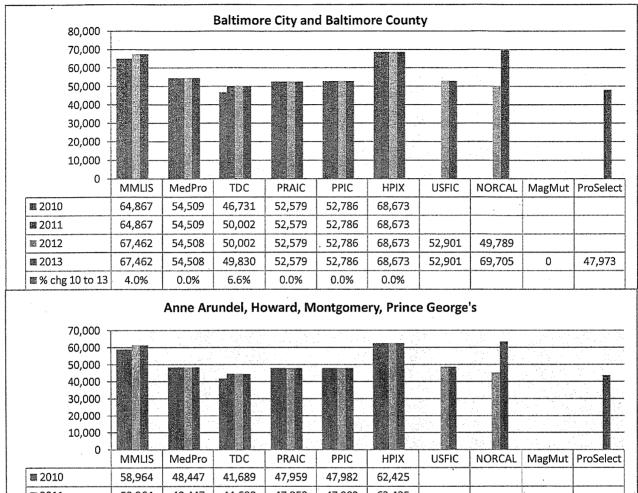

Medical malpractice insurance premiums vary by specialty, policy limits and practice location. Exhibits B through E provide premium comparisons for 18 different specialties utilizing a base premium for policy limits of \$1 million per incident/\$3 million annual aggregate for the years 2010 through 2013. Although the premium may differ for a given company in a given specialty, overall these Exhibits indicate stability in medical malpractice insurance premiums over this time period.

These Exhibits also highlight the differences in premiums among companies. To assist providers in shopping for medical malpractice insurance, the MIA annually updates the *Comparison Guide*. This guide is available on the Maryland Insurance Administration's website, <u>www.mdinsurance.state.md.us</u>, as well as in brochure form. The *Comparison Guide* allows health care providers to compare general pricing among the major admitted insurers, surplus lines insurers and risk retention groups offering medical malpractice insurance in Maryland.