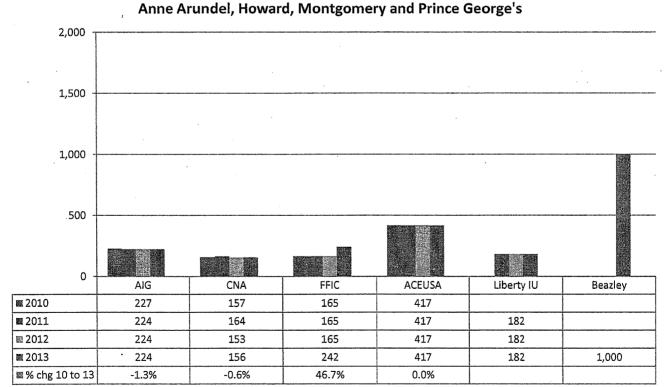

Medical malpractice insurance premiums vary by specialty, policy limits and practice location. Exhibits B through E provide premium comparisons for 18 different specialties utilizing a base premium for policy limits of \$1 million per incident/\$3 million annual aggregate for the years 2010 through 2013. Although the premium may differ for a given company in a given specialty, overall these Exhibits indicate stability in medical malpractice insurance premiums over this time period.

These Exhibits also highlight the differences in premiums among companies. To assist providers in shopping for medical malpractice insurance, the MIA annually updates the *Comparison Guide*. This guide is available on the Maryland Insurance Administration's website, <u>www.mdinsurance.state.md.us</u>, as well as in brochure form. The *Comparison Guide* allows health care providers to compare general pricing among the major admitted insurers, surplus lines insurers and risk retention groups offering medical malpractice insurance in Maryland.