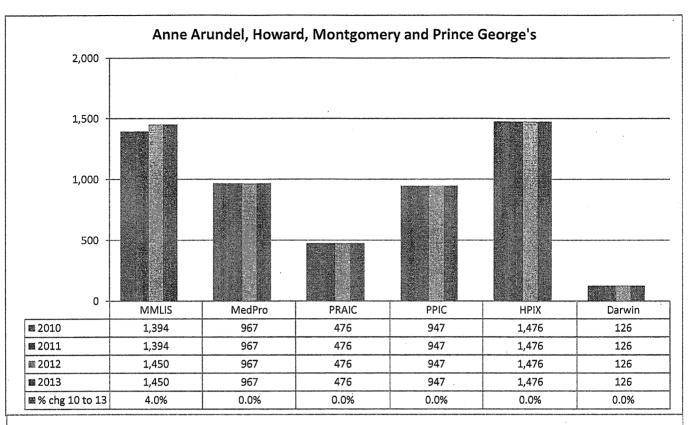

Medical malpractice insurance premiums vary by specialty, policy limits and practice location. Exhibits B through E provide premium comparisons for 18 different specialties utilizing a base premium for policy limits of \$1 million per incident/\$3 million annual aggregate for the years 2010 through 2013. Although the premium may differ for a given company in a given specialty, overall these Exhibits indicate stability in medical malpractice insurance premiums over this time period.

These Exhibits also highlight the differences in premiums among companies. To assist providers in shopping for medical malpractice insurance, the MIA annually updates the *Comparison Guide*. This guide is available on the Maryland Insurance Administration's website, <u>www.mdinsurance.state.md.us</u>, as well as in brochure form. The *Comparison Guide* allows health care providers to compare general pricing among the major admitted insurers, surplus lines insurers and risk retention groups offering medical malpractice insurance in Maryland.