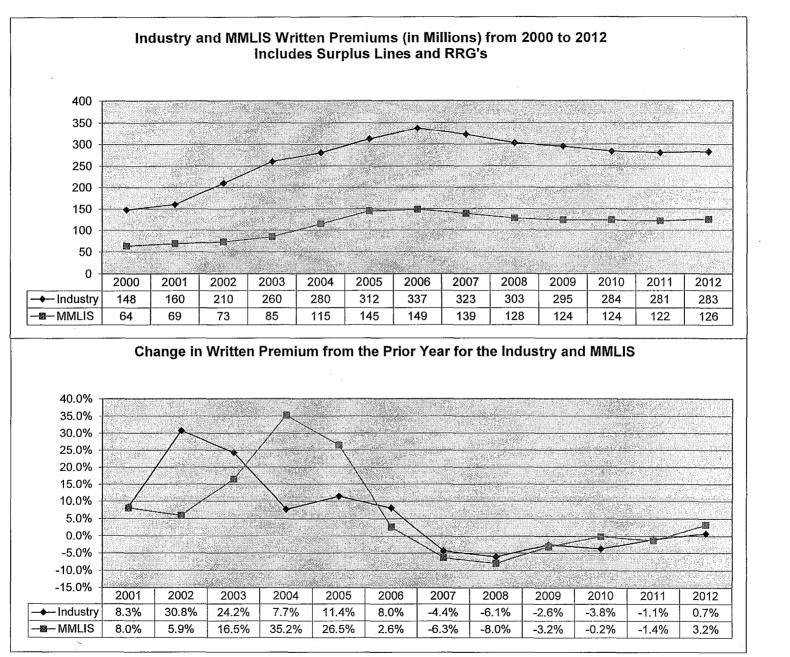

#### Medical Malpractice Insurance Premiums

Medical malpractice insurance premiums increased dramatically between 2002 and 2005. In response to these increases, the General Assembly created the Maryland Health Care Rate Stabilization Fund which operated to subsidize medical malpractice

Exhibit A5 shows the percentage change in Medical Mutual's rates between 1996 and 2013. Medical malpractice insurance premiums increased the most between 2002 and 2005 then decreased or remained the same through 2011. Medical Mutual requested and implemented a rate increase (4 percent) for 2012, but made no changes to its rates in 2013.

### EXHIBIT LIST

| Exhibit A1          | 2012 Medical Professional Liability Premiums by Insurance Group                                                                                                                     |
|---------------------|-------------------------------------------------------------------------------------------------------------------------------------------------------------------------------------|
| Exhibit A2          | Change in Written Premium by Insurance Group by Type of License from 2011 to 2012                                                                                                   |
| Exhibit A3          | 2012 Market Share of the Nine Largest Admitted Carriers<br>2012 Market Share of the Top Nine Carriers (Including Surplus Lines and RRG's)                                           |
| Exhibit A4 - Page 1 | Market Share of the Top Carriers from 2000 to 2012 (Based on 2012 Market Share)                                                                                                     |
| Exhibit A4 - Page 2 | Industry and MMLIS Written Premiums (in Millions) from 2000 to 2012<br>Includes Surplus Lines and RRG's<br>Change in Written Premium from the Prior Year for the Industry and MMLIS |
| Exhibit A4 - Page 3 | Market Share by License Type from 2000 to 2012                                                                                                                                      |
| Exhibit A5          | Medical Mutual Rate Change History from 1996 to 2013                                                                                                                                |
| Exhibit B           | Rate Comparison Charts for Certain Physician Classes from 2010 to 2013                                                                                                              |
| Exhibit C           | Rate Comparison Charts for Certain Surgeon Classes from 2010 to 2013                                                                                                                |
| Exhibit D           | Rate Comparison Charts for Psychiatrist (Including Child) Class from 2010 to 2013                                                                                                   |
| Exhibit E           | Rate Comparison Charts for Certain Nursing Classes from 2010 to 2013                                                                                                                |
| Exhibit F           | Rate Comparison Charts for Physical Therapists (Employed) from 2010 to 2013                                                                                                         |
| Exhibit G           | Rate Comparison Charts for Dentist Class from 2010 to 2013                                                                                                                          |
| Exhibit H           | Number of Admitted Policies with Deductible Amounts Mandated under<br>Section 19-114 of the Insurance Article                                                                       |
| Exhibit I           | Number of Policies with All Other Types of Deductibles, Including<br>Surplus Lines Policies                                                                                         |
| Exhibit J           | Closed Claim Counts by Company from 2005 to 2012                                                                                                                                    |
| Exhibit K           | Number of Closed Claims by Specialty from 2005 to 2012                                                                                                                              |
| Exhibit L           | Number of Suits Filed by Jurisdiction and Venue from 2005 to 2012                                                                                                                   |