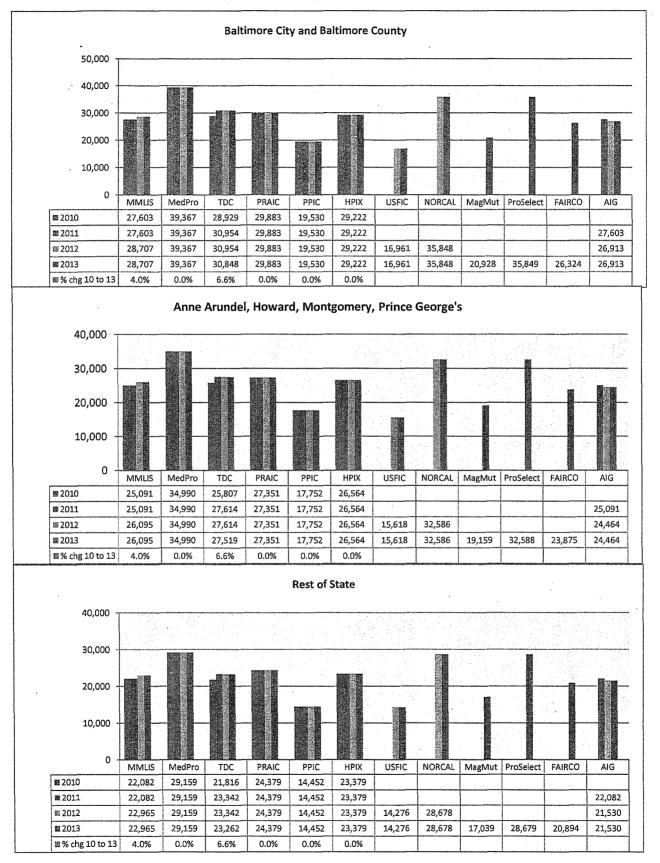

Medical malpractice insurance premiums vary by specialty, policy limits and practice location. Exhibits B through E provide premium comparisons for 18 different specialties utilizing a base premium for policy limits of \$1 million per incident/\$3 million annual aggregate for the years 2010 through 2013. Although the premium may differ for a given company in a given specialty, overall these Exhibits indicate stability in medical malpractice insurance premiums over this time period.

These Exhibits also highlight the differences in premiums among companies. To assist providers in shopping for medical malpractice insurance, the MIA annually updates the *Comparison Guide*. This guide is available on the Maryland Insurance Administration's website, <u>www.mdinsurance.state.md.us</u>, as well as in brochure form. The *Comparison Guide* allows health care providers to compare general pricing among the major admitted insurers, surplus lines insurers and risk retention groups offering medical malpractice insurance in Maryland.