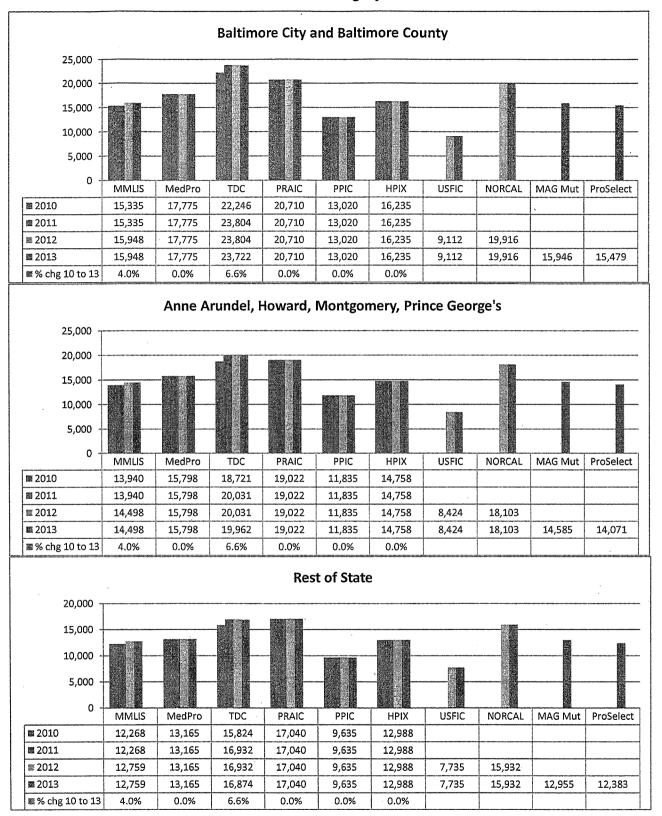

Medical malpractice insurance premiums vary by specialty, policy limits and practice location. Exhibits B through E provide premium comparisons for 18 different specialties utilizing a base premium for policy limits of \$1 million per incident/\$3 million annual aggregate for the years 2010 through 2013. Although the premium may differ for a given company in a given specialty, overall these Exhibits indicate stability in medical malpractice insurance premiums over this time period.

These Exhibits also highlight the differences in premiums among companies. To assist providers in shopping for medical malpractice insurance, the MIA annually updates the *Comparison Guide*. This guide is available on the Maryland Insurance Administration's website, <u>www.mdinsurance.state.md.us</u>, as well as in brochure form. The *Comparison Guide* allows health care providers to compare general pricing among the major admitted insurers, surplus lines insurers and risk retention groups offering medical malpractice insurance in Maryland.

### EXHIBIT LIST

| Exhibit A1          | 2012 Medical Professional Liability Premiums by Insurance Group                                                                                                                     |
|---------------------|-------------------------------------------------------------------------------------------------------------------------------------------------------------------------------------|
| Exhibit A2          | Change in Written Premium by Insurance Group by Type of License from 2011 to 2012                                                                                                   |
| Exhibit A3          | 2012 Market Share of the Nine Largest Admitted Carriers<br>2012 Market Share of the Top Nine Carriers (Including Surplus Lines and RRG's)                                           |
| Exhibit A4 - Page 1 | Market Share of the Top Carriers from 2000 to 2012 (Based on 2012 Market Share)                                                                                                     |
| Exhibit A4 - Page 2 | Industry and MMLIS Written Premiums (in Millions) from 2000 to 2012<br>Includes Surplus Lines and RRG's<br>Change in Written Premium from the Prior Year for the Industry and MMLIS |
| Exhibit A4 - Page 3 | Market Share by License Type from 2000 to 2012                                                                                                                                      |
| Exhibit A5          | Medical Mutual Rate Change History from 1996 to 2013                                                                                                                                |
| Exhibit B           | Rate Comparison Charts for Certain Physician Classes from 2010 to 2013                                                                                                              |
| Exhibit C           | Rate Comparison Charts for Certain Surgeon Classes from 2010 to 2013                                                                                                                |
| Exhibit D           | Rate Comparison Charts for Psychiatrist (Including Child) Class from 2010 to 2013                                                                                                   |
| Exhibit E           | Rate Comparison Charts for Certain Nursing Classes from 2010 to 2013                                                                                                                |
| Exhibit F           | Rate Comparison Charts for Physical Therapists (Employed) from 2010 to 2013                                                                                                         |
| Exhibit G           | Rate Comparison Charts for Dentist Class from 2010 to 2013                                                                                                                          |
| Exhibit H           | Number of Admitted Policies with Deductible Amounts Mandated under<br>Section 19-114 of the Insurance Article                                                                       |
| Exhibit I           | Number of Policies with All Other Types of Deductibles, Including<br>Surplus Lines Policies                                                                                         |
| Exhibit J           | Closed Claim Counts by Company from 2005 to 2012                                                                                                                                    |
| Exhibit K           | Number of Closed Claims by Specialty from 2005 to 2012                                                                                                                              |
| Exhibit L           | Number of Suits Filed by Jurisdiction and Venue from 2005 to 2012                                                                                                                   |