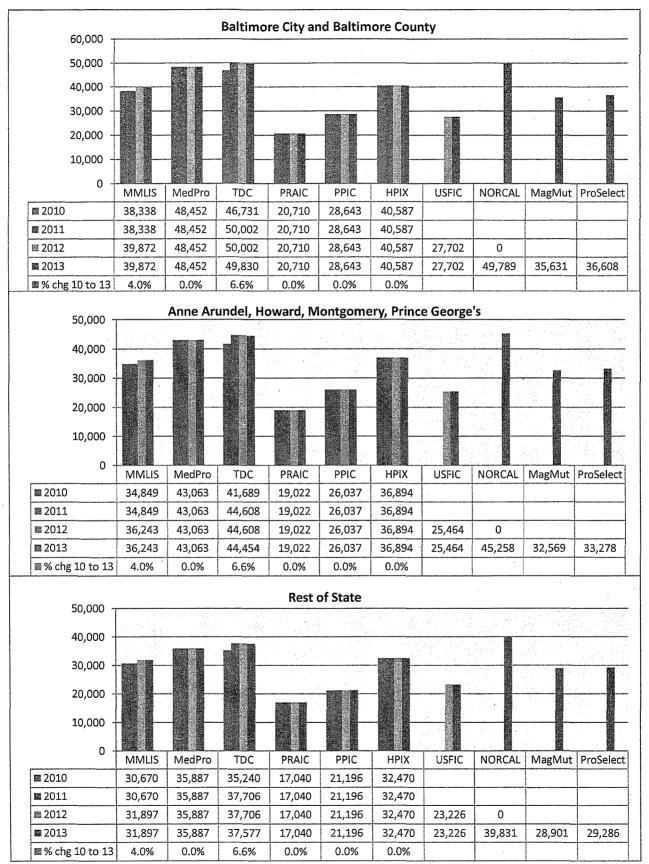

Medical malpractice insurance premiums vary by specialty, policy limits and practice location. Exhibits B through E provide premium comparisons for 18 different specialties utilizing a base premium for policy limits of \$1 million per incident/\$3 million annual aggregate for the years 2010 through 2013. Although the premium may differ for a given company in a given specialty, overall these Exhibits indicate stability in medical malpractice insurance premiums over this time period.

These Exhibits also highlight the differences in premiums among companies. To assist providers in shopping for medical malpractice insurance, the MIA annually updates the *Comparison Guide*. This guide is available on the Maryland Insurance Administration's website, <u>www.mdinsurance.state.md.us</u>, as well as in brochure form. The *Comparison Guide* allows health care providers to compare general pricing among the major admitted insurers, surplus lines insurers and risk retention groups offering medical malpractice insurance in Maryland.

Coverage terms, such as the deductible, impact the premium for medical malpractice insurance. By law, medical malpractice insurers are required to offer policies

5

with high deductibles: \$25,000, \$50,000 and \$100,000. Exhibits H and I show that these policies have not been attractive to providers. However, the Exhibits also show that health care providers do, on occasion, purchase policies with deductibles less than \$25,000. Typically, liability insurance policies, including medical malpractice insurance policies, are issued without deductibles.