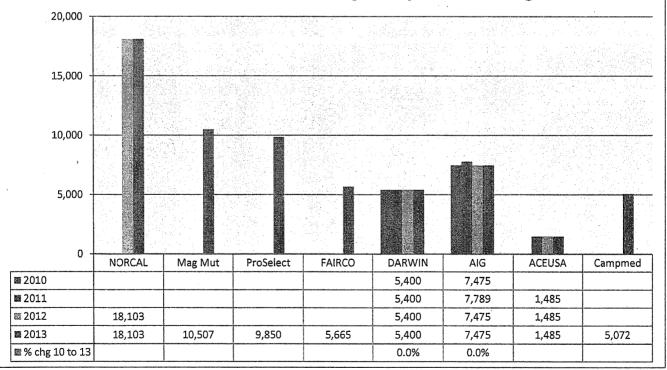

Medical malpractice insurance premiums vary by specialty, policy limits and practice location. Exhibits B through E provide premium comparisons for 18 different specialties utilizing a base premium for policy limits of \$1 million per incident/\$3 million annual aggregate for the years 2010 through 2013. Although the premium may differ for a given company in a given specialty, overall these Exhibits indicate stability in medical malpractice insurance premiums over this time period.

These Exhibits also highlight the differences in premiums among companies. To assist providers in shopping for medical malpractice insurance, the MIA annually updates the *Comparison Guide*. This guide is available on the Maryland Insurance Administration's website, <u>www.mdinsurance.state.md.us</u>, as well as in brochure form. The *Comparison Guide* allows health care providers to compare general pricing among the major admitted insurers, surplus lines insurers and risk retention groups offering medical malpractice insurance in Maryland.