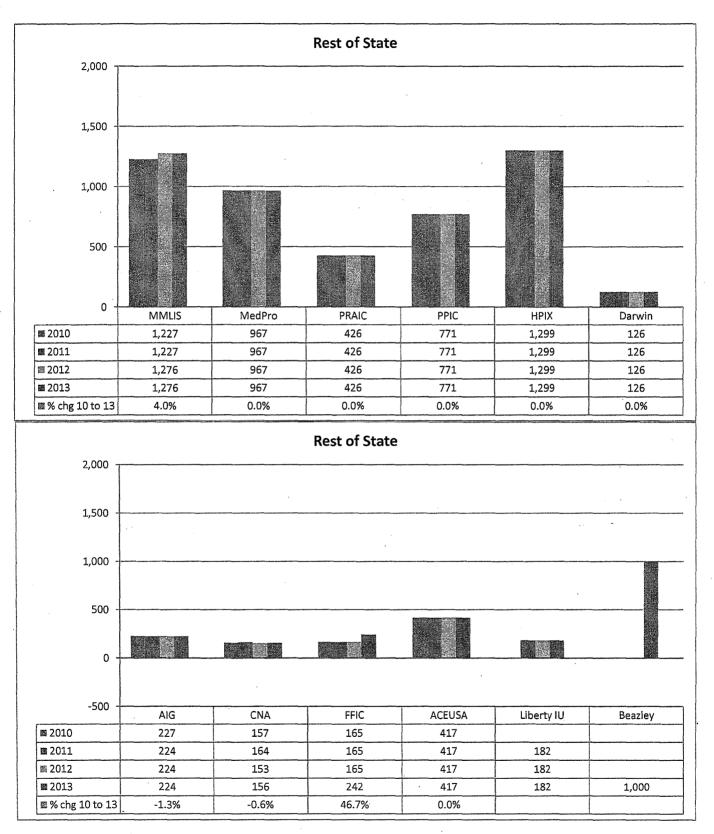

Medical malpractice insurance premiums vary by specialty, policy limits and practice location. Exhibits B through E provide premium comparisons for 18 different specialties utilizing a base premium for policy limits of \$1 million per incident/\$3 million annual aggregate for the years 2010 through 2013. Although the premium may differ for a given company in a given specialty, overall these Exhibits indicate stability in medical malpractice insurance premiums over this time period.

These Exhibits also highlight the differences in premiums among companies. To assist providers in shopping for medical malpractice insurance, the MIA annually updates the *Comparison Guide*. This guide is available on the Maryland Insurance Administration's website, <u>www.mdinsurance.state.md.us</u>, as well as in brochure form. The *Comparison Guide* allows health care providers to compare general pricing among the major admitted insurers, surplus lines insurers and risk retention groups offering medical malpractice insurance in Maryland.