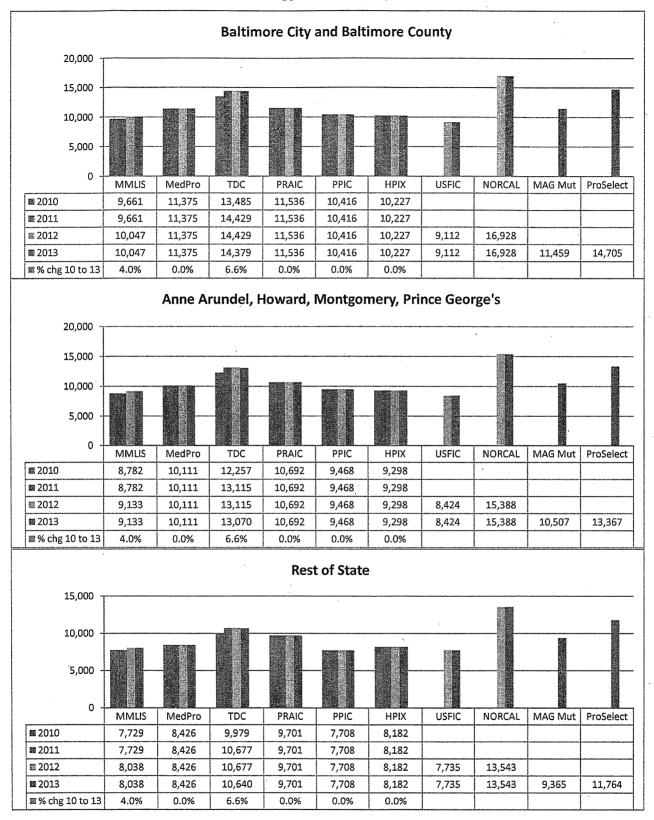

Medical malpractice insurance premiums vary by specialty, policy limits and practice location. Exhibits B through E provide premium comparisons for 18 different specialties utilizing a base premium for policy limits of \$1 million per incident/\$3 million annual aggregate for the years 2010 through 2013. Although the premium may differ for a given company in a given specialty, overall these Exhibits indicate stability in medical malpractice insurance premiums over this time period.

These Exhibits also highlight the differences in premiums among companies. To assist providers in shopping for medical malpractice insurance, the MIA annually updates the *Comparison Guide*. This guide is available on the Maryland Insurance Administration's website, <u>www.mdinsurance.state.md.us</u>, as well as in brochure form. The *Comparison Guide* allows health care providers to compare general pricing among the major admitted insurers, surplus lines insurers and risk retention groups offering medical malpractice insurance in Maryland.

### EXHIBIT LIST

| Exhibit A1          | 2012 Medical Professional Liability Premiums by Insurance Group                                                                                                                     |
|---------------------|-------------------------------------------------------------------------------------------------------------------------------------------------------------------------------------|
| Exhibit A2          | Change in Written Premium by Insurance Group by Type of License from 2011 to 2012                                                                                                   |
| Exhibit A3          | 2012 Market Share of the Nine Largest Admitted Carriers<br>2012 Market Share of the Top Nine Carriers (Including Surplus Lines and RRG's)                                           |
| Exhibit A4 - Page 1 | Market Share of the Top Carriers from 2000 to 2012 (Based on 2012 Market Share)                                                                                                     |
| Exhibit A4 - Page 2 | Industry and MMLIS Written Premiums (in Millions) from 2000 to 2012<br>Includes Surplus Lines and RRG's<br>Change in Written Premium from the Prior Year for the Industry and MMLIS |
| Exhibit A4 - Page 3 | Market Share by License Type from 2000 to 2012                                                                                                                                      |
| Exhibit A5          | Medical Mutual Rate Change History from 1996 to 2013                                                                                                                                |
| Exhibit B           | Rate Comparison Charts for Certain Physician Classes from 2010 to 2013                                                                                                              |
| Exhibit C           | Rate Comparison Charts for Certain Surgeon Classes from 2010 to 2013                                                                                                                |
| Exhibit D           | Rate Comparison Charts for Psychiatrist (Including Child) Class from 2010 to 2013                                                                                                   |
| Exhibit E           | Rate Comparison Charts for Certain Nursing Classes from 2010 to 2013                                                                                                                |
| Exhibit F           | Rate Comparison Charts for Physical Therapists (Employed) from 2010 to 2013                                                                                                         |
| Exhibit G           | Rate Comparison Charts for Dentist Class from 2010 to 2013                                                                                                                          |
| Exhibit H           | Number of Admitted Policies with Deductible Amounts Mandated under<br>Section 19-114 of the Insurance Article                                                                       |
| Exhibit I           | Number of Policies with All Other Types of Deductibles, Including<br>Surplus Lines Policies                                                                                         |
| Exhibit J           | Closed Claim Counts by Company from 2005 to 2012                                                                                                                                    |
| Exhibit K           | Number of Closed Claims by Specialty from 2005 to 2012                                                                                                                              |
| Exhibit L           | Number of Suits Filed by Jurisdiction and Venue from 2005 to 2012                                                                                                                   |