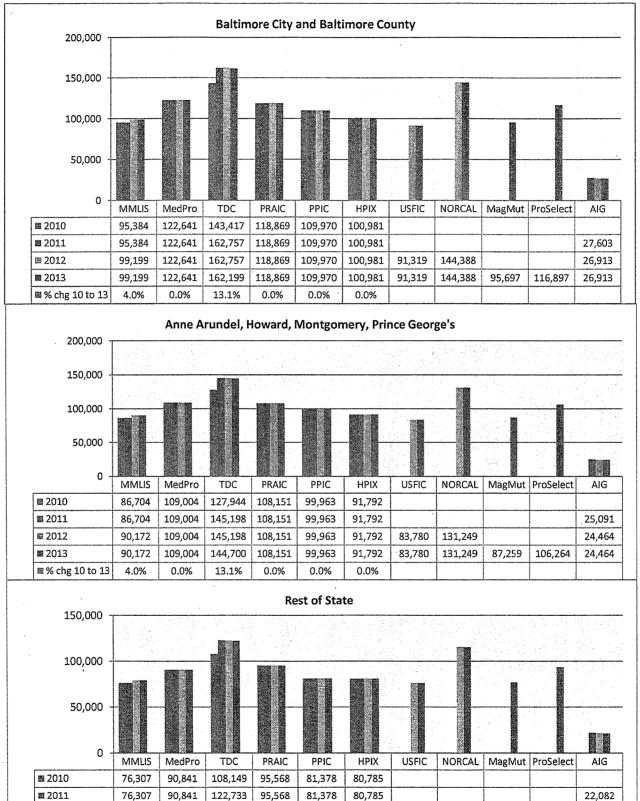

Medical malpractice insurance premiums vary by specialty, policy limits and practice location. Exhibits B through E provide premium comparisons for 18 different specialties utilizing a base premium for policy limits of \$1 million per incident/\$3 million annual aggregate for the years 2010 through 2013. Although the premium may differ for a given company in a given specialty, overall these Exhibits indicate stability in medical malpractice insurance premiums over this time period.

These Exhibits also highlight the differences in premiums among companies. To assist providers in shopping for medical malpractice insurance, the MIA annually updates the *Comparison Guide*. This guide is available on the Maryland Insurance Administration's website, <u>www.mdinsurance.state.md.us</u>, as well as in brochure form. The *Comparison Guide* allows health care providers to compare general pricing among the major admitted insurers, surplus lines insurers and risk retention groups offering medical malpractice insurance in Maryland.

Coverage terms, such as the deductible, impact the premium for medical malpractice insurance. By law, medical malpractice insurers are required to offer policies

5

with high deductibles: \$25,000, \$50,000 and \$100,000. Exhibits H and I show that these policies have not been attractive to providers. However, the Exhibits also show that health care providers do, on occasion, purchase policies with deductibles less than \$25,000. Typically, liability insurance policies, including medical malpractice insurance policies, are issued without deductibles.