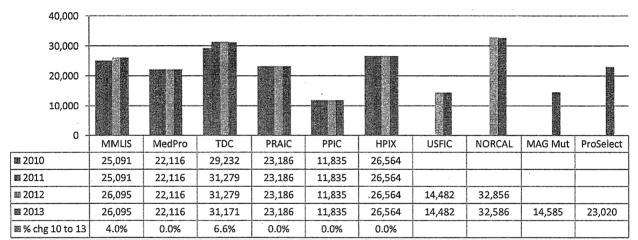

Medical malpractice insurance premiums vary by specialty, policy limits and practice location. Exhibits B through E provide premium comparisons for 18 different specialties utilizing a base premium for policy limits of \$1 million per incident/\$3 million annual aggregate for the years 2010 through 2013. Although the premium may differ for a given company in a given specialty, overall these Exhibits indicate stability in medical malpractice insurance premiums over this time period.

These Exhibits also highlight the differences in premiums among companies. To assist providers in shopping for medical malpractice insurance, the MIA annually updates the *Comparison Guide*. This guide is available on the Maryland Insurance Administration's website, <u>www.mdinsurance.state.md.us</u>, as well as in brochure form. The *Comparison Guide* allows health care providers to compare general pricing among the major admitted insurers, surplus lines insurers and risk retention groups offering medical malpractice insurance in Maryland.