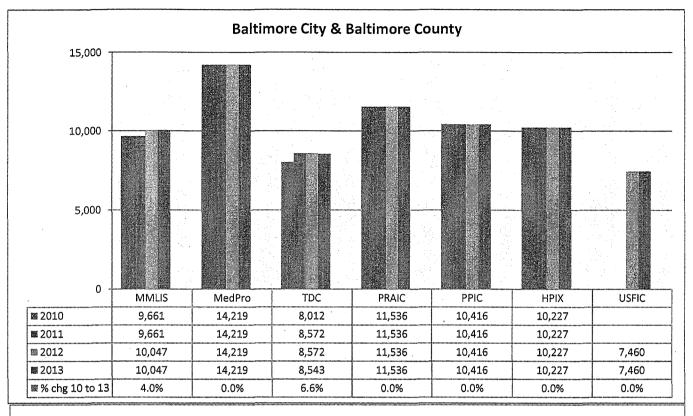

Medical malpractice insurance premiums vary by specialty, policy limits and practice location. Exhibits B through E provide premium comparisons for 18 different specialties utilizing a base premium for policy limits of \$1 million per incident/\$3 million annual aggregate for the years 2010 through 2013. Although the premium may differ for a given company in a given specialty, overall these Exhibits indicate stability in medical malpractice insurance premiums over this time period.

These Exhibits also highlight the differences in premiums among companies. To assist providers in shopping for medical malpractice insurance, the MIA annually updates the *Comparison Guide*. This guide is available on the Maryland Insurance Administration's website, <u>www.mdinsurance.state.md.us</u>, as well as in brochure form. The *Comparison Guide* allows health care providers to compare general pricing among the major admitted insurers, surplus lines insurers and risk retention groups offering medical malpractice insurance in Maryland.