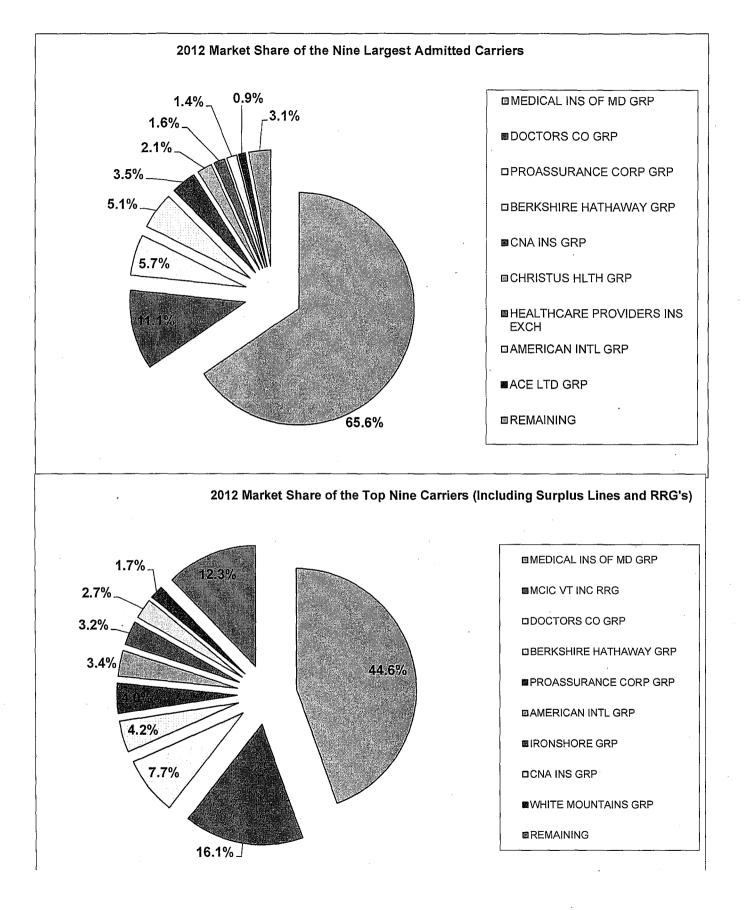

#### Medical Malpractice Insurance Market

Different types of companies are authorized to write medical malpractice insurance in the State. These include admitted insurers, surplus lines insurers and risk retention groups. These companies provide medical malpractice insurance for all types of health care providers, not just physicians and surgeons.<sup>1</sup> In 2012, 65 insurer groups wrote medical malpractice insurance in Maryland. Exhibits A1 through A3 provide detailed information about these insurer groups.

Two companies, Medical Mutual Liability Insurance Society of Maryland ("Medical Mutual") and MCIC VT INC RRG ("MCIC") wrote nearly 61 percent of all medical malpractice insurance premiums in 2012. This demonstrates how highly concentrated this market is.

Medical Mutual is an admitted insurer created by the General Assembly.<sup>2</sup> MCIC is a risk retention group organized under Vermont law and is a non-admitted insurer.<sup>3</sup> Medical Mutual wrote 44.6 percent and MCIC wrote 16.1 percent of all medical malpractice insurance in 2012.

### EXHIBIT LIST

| Exhibit A1          | 2012 Medical Professional Liability Premiums by Insurance Group                                                                                                                     |
|---------------------|-------------------------------------------------------------------------------------------------------------------------------------------------------------------------------------|
| Exhibit A2          | Change in Written Premium by Insurance Group by Type of License from 2011 to 2012                                                                                                   |
| Exhibit A3          | 2012 Market Share of the Nine Largest Admitted Carriers<br>2012 Market Share of the Top Nine Carriers (Including Surplus Lines and RRG's)                                           |
| Exhibit A4 - Page 1 | Market Share of the Top Carriers from 2000 to 2012 (Based on 2012 Market Share)                                                                                                     |
| Exhibit A4 - Page 2 | Industry and MMLIS Written Premiums (in Millions) from 2000 to 2012<br>Includes Surplus Lines and RRG's<br>Change in Written Premium from the Prior Year for the Industry and MMLIS |
| Exhibit A4 - Page 3 | Market Share by License Type from 2000 to 2012                                                                                                                                      |
| Exhibit A5          | Medical Mutual Rate Change History from 1996 to 2013                                                                                                                                |
| Exhibit B           | Rate Comparison Charts for Certain Physician Classes from 2010 to 2013                                                                                                              |
| Exhibit C           | Rate Comparison Charts for Certain Surgeon Classes from 2010 to 2013                                                                                                                |
| Exhibit D           | Rate Comparison Charts for Psychiatrist (Including Child) Class from 2010 to 2013                                                                                                   |
| Exhibit E           | Rate Comparison Charts for Certain Nursing Classes from 2010 to 2013                                                                                                                |
| Exhibit F           | Rate Comparison Charts for Physical Therapists (Employed) from 2010 to 2013                                                                                                         |
| Exhibit G           | Rate Comparison Charts for Dentist Class from 2010 to 2013                                                                                                                          |
| Exhibit H           | Number of Admitted Policies with Deductible Amounts Mandated under<br>Section 19-114 of the Insurance Article                                                                       |
| Exhibit I           | Number of Policies with All Other Types of Deductibles, Including<br>Surplus Lines Policies                                                                                         |
| Exhibit J           | Closed Claim Counts by Company from 2005 to 2012                                                                                                                                    |
| Exhibit K           | Number of Closed Claims by Specialty from 2005 to 2012                                                                                                                              |
| Exhibit L           | Number of Suits Filed by Jurisdiction and Venue from 2005 to 2012                                                                                                                   |