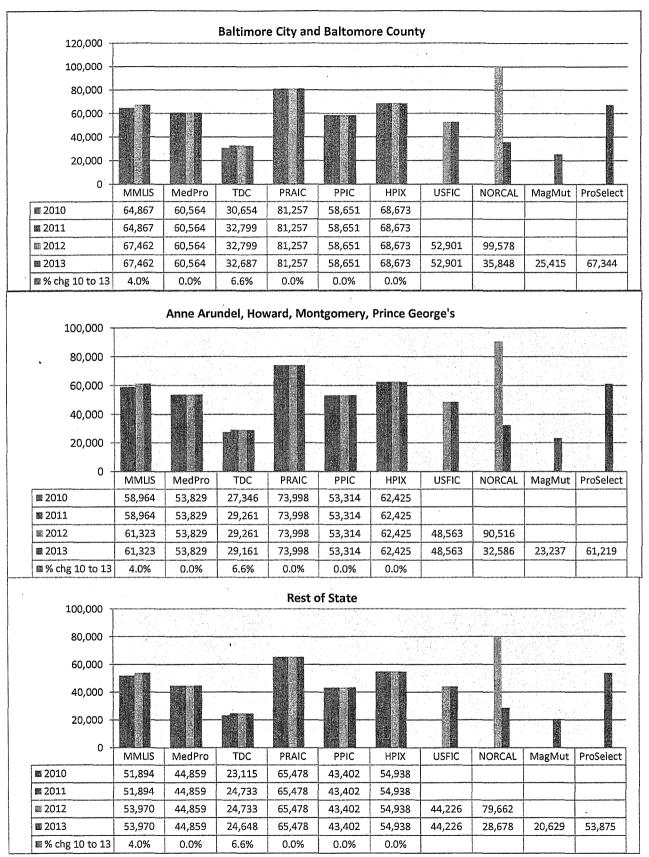

Medical malpractice insurance premiums vary by specialty, policy limits and practice location. Exhibits B through E provide premium comparisons for 18 different specialties utilizing a base premium for policy limits of \$1 million per incident/\$3 million annual aggregate for the years 2010 through 2013. Although the premium may differ for a given company in a given specialty, overall these Exhibits indicate stability in medical malpractice insurance premiums over this time period.

These Exhibits also highlight the differences in premiums among companies. To assist providers in shopping for medical malpractice insurance, the MIA annually updates the *Comparison Guide*. This guide is available on the Maryland Insurance Administration's website, <u>www.mdinsurance.state.md.us</u>, as well as in brochure form. The *Comparison Guide* allows health care providers to compare general pricing among the major admitted insurers, surplus lines insurers and risk retention groups offering medical malpractice insurance in Maryland.