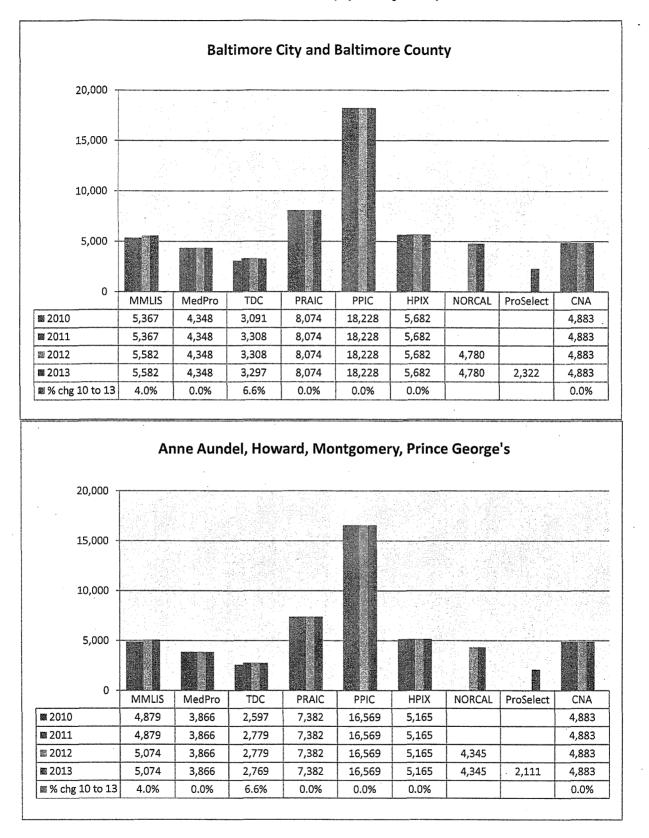

Medical malpractice insurance premiums vary by specialty, policy limits and practice location. Exhibits B through E provide premium comparisons for 18 different specialties utilizing a base premium for policy limits of \$1 million per incident/\$3 million annual aggregate for the years 2010 through 2013. Although the premium may differ for a given company in a given specialty, overall these Exhibits indicate stability in medical malpractice insurance premiums over this time period.

These Exhibits also highlight the differences in premiums among companies. To assist providers in shopping for medical malpractice insurance, the MIA annually updates the *Comparison Guide*. This guide is available on the Maryland Insurance Administration's website, <u>www.mdinsurance.state.md.us</u>, as well as in brochure form. The *Comparison Guide* allows health care providers to compare general pricing among the major admitted insurers, surplus lines insurers and risk retention groups offering medical malpractice insurance in Maryland.