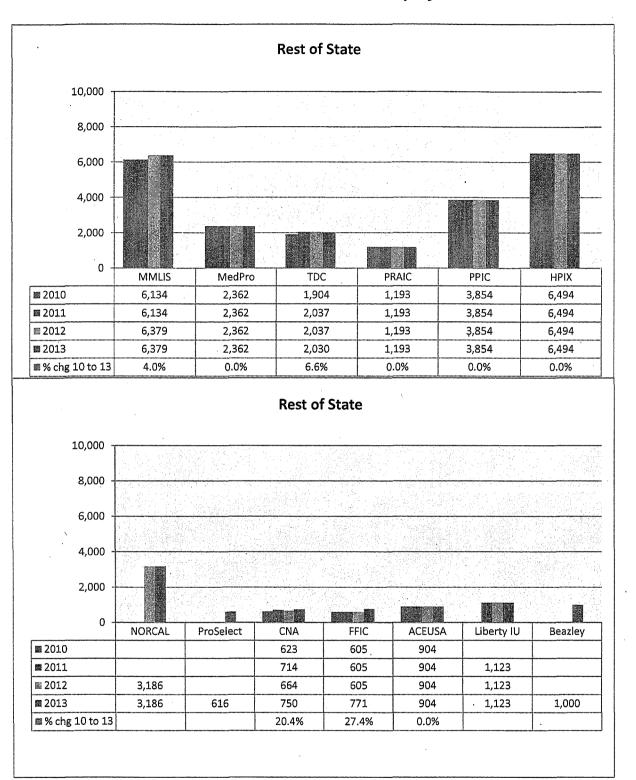

Medical malpractice insurance premiums vary by specialty, policy limits and practice location. Exhibits B through E provide premium comparisons for 18 different specialties utilizing a base premium for policy limits of \$1 million per incident/\$3 million annual aggregate for the years 2010 through 2013. Although the premium may differ for a given company in a given specialty, overall these Exhibits indicate stability in medical malpractice insurance premiums over this time period.

These Exhibits also highlight the differences in premiums among companies. To assist providers in shopping for medical malpractice insurance, the MIA annually updates the *Comparison Guide*. This guide is available on the Maryland Insurance Administration's website, <u>www.mdinsurance.state.md.us</u>, as well as in brochure form. The *Comparison Guide* allows health care providers to compare general pricing among the major admitted insurers, surplus lines insurers and risk retention groups offering medical malpractice insurance in Maryland.