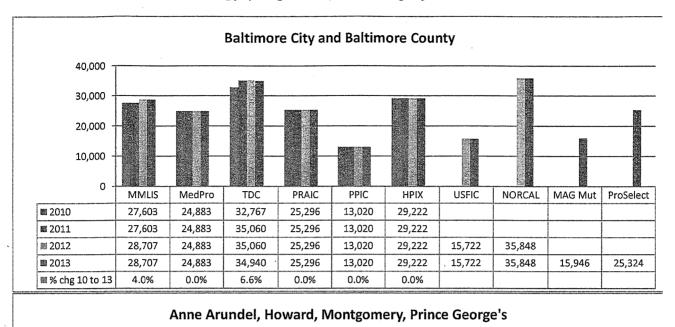

Medical malpractice insurance premiums vary by specialty, policy limits and practice location. Exhibits B through E provide premium comparisons for 18 different specialties utilizing a base premium for policy limits of \$1 million per incident/\$3 million annual aggregate for the years 2010 through 2013. Although the premium may differ for a given company in a given specialty, overall these Exhibits indicate stability in medical malpractice insurance premiums over this time period.

These Exhibits also highlight the differences in premiums among companies. To assist providers in shopping for medical malpractice insurance, the MIA annually updates the *Comparison Guide*. This guide is available on the Maryland Insurance Administration's website, <u>www.mdinsurance.state.md.us</u>, as well as in brochure form. The *Comparison Guide* allows health care providers to compare general pricing among the major admitted insurers, surplus lines insurers and risk retention groups offering medical malpractice insurance in Maryland.