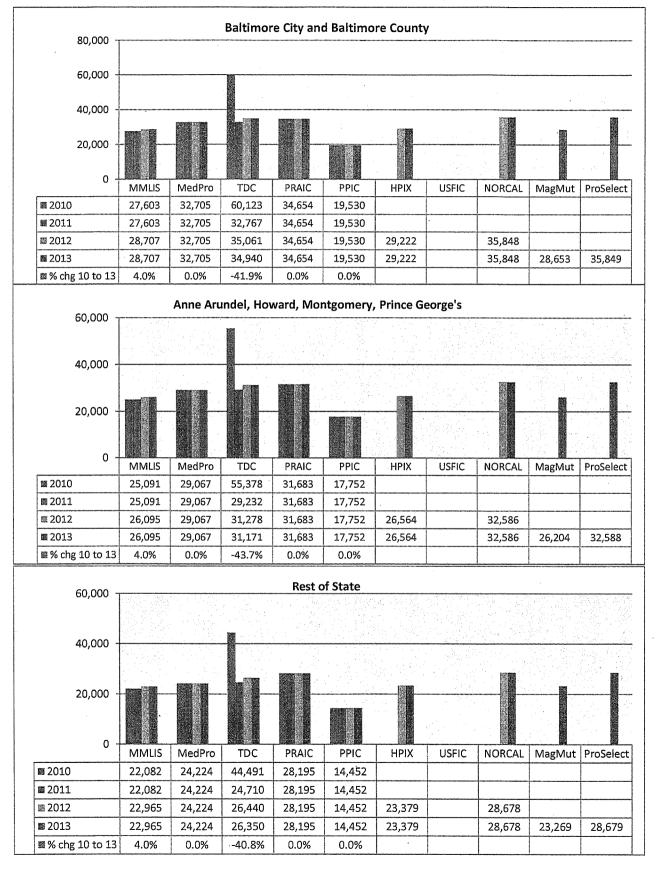

Medical malpractice insurance premiums vary by specialty, policy limits and practice location. Exhibits B through E provide premium comparisons for 18 different specialties utilizing a base premium for policy limits of \$1 million per incident/\$3 million annual aggregate for the years 2010 through 2013. Although the premium may differ for a given company in a given specialty, overall these Exhibits indicate stability in medical malpractice insurance premiums over this time period.

These Exhibits also highlight the differences in premiums among companies. To assist providers in shopping for medical malpractice insurance, the MIA annually updates the *Comparison Guide*. This guide is available on the Maryland Insurance Administration's website, <u>www.mdinsurance.state.md.us</u>, as well as in brochure form. The *Comparison Guide* allows health care providers to compare general pricing among the major admitted insurers, surplus lines insurers and risk retention groups offering medical malpractice insurance in Maryland.