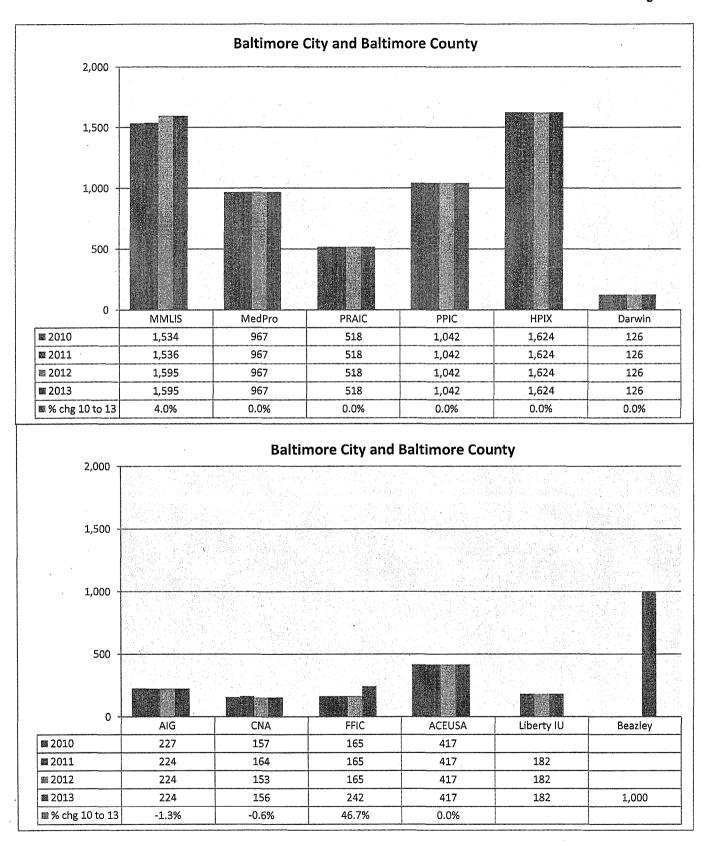

Medical malpractice insurance premiums vary by specialty, policy limits and practice location. Exhibits B through E provide premium comparisons for 18 different specialties utilizing a base premium for policy limits of \$1 million per incident/\$3 million annual aggregate for the years 2010 through 2013. Although the premium may differ for a given company in a given specialty, overall these Exhibits indicate stability in medical malpractice insurance premiums over this time period.

These Exhibits also highlight the differences in premiums among companies. To assist providers in shopping for medical malpractice insurance, the MIA annually updates the *Comparison Guide*. This guide is available on the Maryland Insurance Administration's website, <u>www.mdinsurance.state.md.us</u>, as well as in brochure form. The *Comparison Guide* allows health care providers to compare general pricing among the major admitted insurers, surplus lines insurers and risk retention groups offering medical malpractice insurance in Maryland.