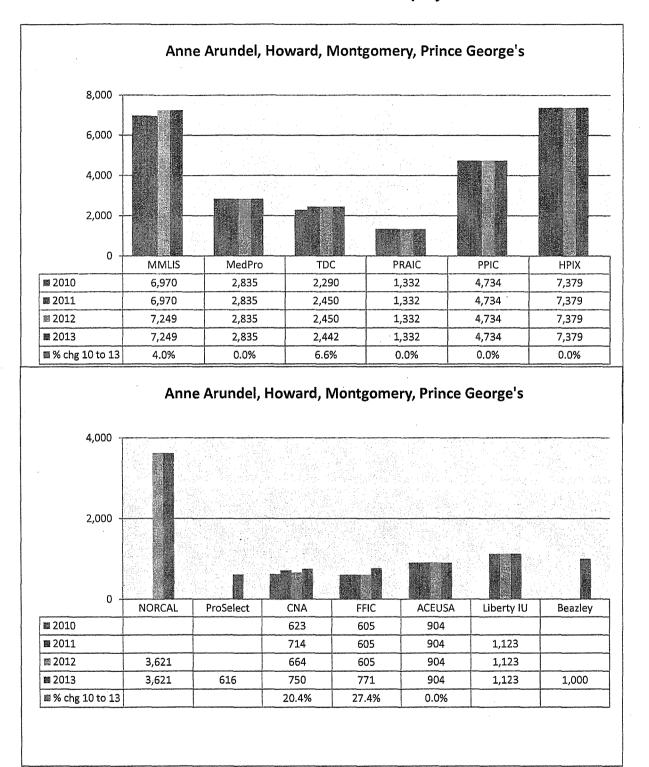

Medical malpractice insurance premiums vary by specialty, policy limits and practice location. Exhibits B through E provide premium comparisons for 18 different specialties utilizing a base premium for policy limits of \$1 million per incident/\$3 million annual aggregate for the years 2010 through 2013. Although the premium may differ for a given company in a given specialty, overall these Exhibits indicate stability in medical malpractice insurance premiums over this time period.

These Exhibits also highlight the differences in premiums among companies. To assist providers in shopping for medical malpractice insurance, the MIA annually updates the *Comparison Guide*. This guide is available on the Maryland Insurance Administration's website, <u>www.mdinsurance.state.md.us</u>, as well as in brochure form. The *Comparison Guide* allows health care providers to compare general pricing among the major admitted insurers, surplus lines insurers and risk retention groups offering medical malpractice insurance in Maryland.