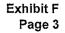

Medical malpractice insurance premiums vary by specialty, policy limits and practice location. Exhibits B through E provide premium comparisons for 18 different specialties utilizing a base premium for policy limits of \$1 million per incident/\$3 million annual aggregate for the years 2010 through 2013. Although the premium may differ for a given company in a given specialty, overall these Exhibits indicate stability in medical malpractice insurance premiums over this time period.

These Exhibits also highlight the differences in premiums among companies. To assist providers in shopping for medical malpractice insurance, the MIA annually updates the *Comparison Guide*. This guide is available on the Maryland Insurance Administration's website, <u>www.mdinsurance.state.md.us</u>, as well as in brochure form. The *Comparison Guide* allows health care providers to compare general pricing among the major admitted insurers, surplus lines insurers and risk retention groups offering medical malpractice insurance in Maryland.