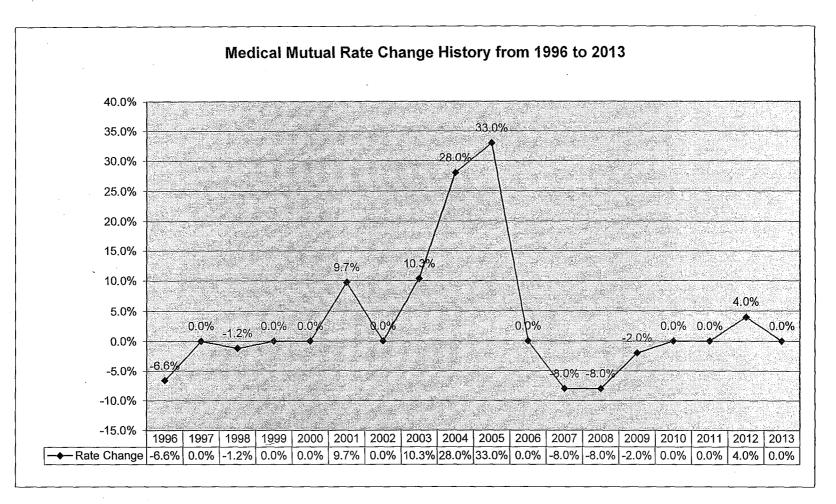

Exhibit A5 shows the percentage change in Medical Mutual's rates between 1996 and 2013. Medical malpractice insurance premiums increased the most between 2002 and 2005 then decreased or remained the same through 2011. Medical Mutual requested and implemented a rate increase (4 percent) for 2012, but made no changes to its rates in 2013.