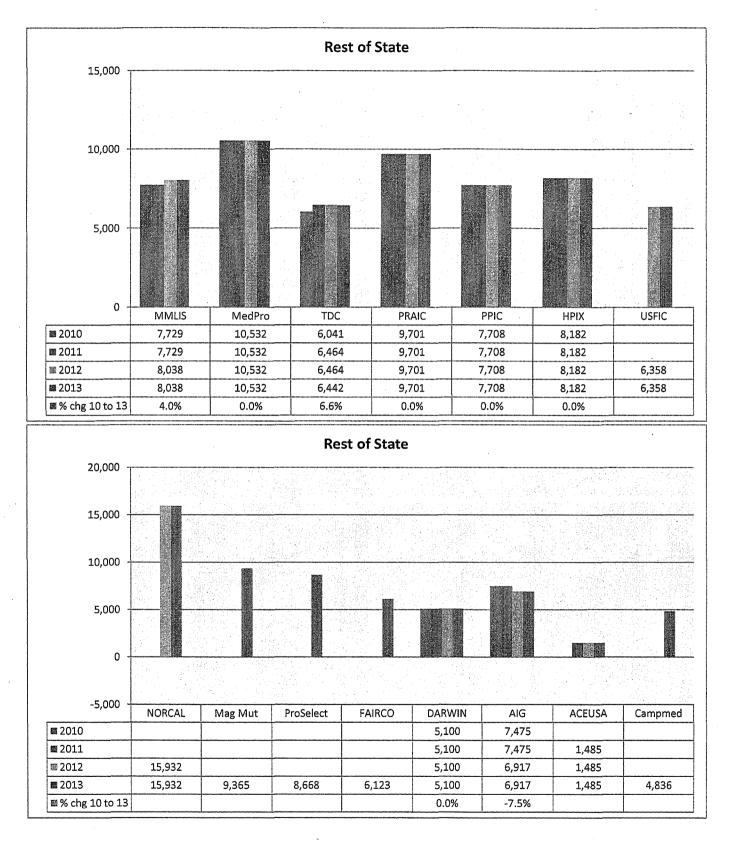

Medical malpractice insurance premiums vary by specialty, policy limits and practice location. Exhibits B through E provide premium comparisons for 18 different specialties utilizing a base premium for policy limits of \$1 million per incident/\$3 million annual aggregate for the years 2010 through 2013. Although the premium may differ for a given company in a given specialty, overall these Exhibits indicate stability in medical malpractice insurance premiums over this time period.

These Exhibits also highlight the differences in premiums among companies. To assist providers in shopping for medical malpractice insurance, the MIA annually updates the *Comparison Guide*. This guide is available on the Maryland Insurance Administration's website, <u>www.mdinsurance.state.md.us</u>, as well as in brochure form. The *Comparison Guide* allows health care providers to compare general pricing among the major admitted insurers, surplus lines insurers and risk retention groups offering medical malpractice insurance in Maryland.