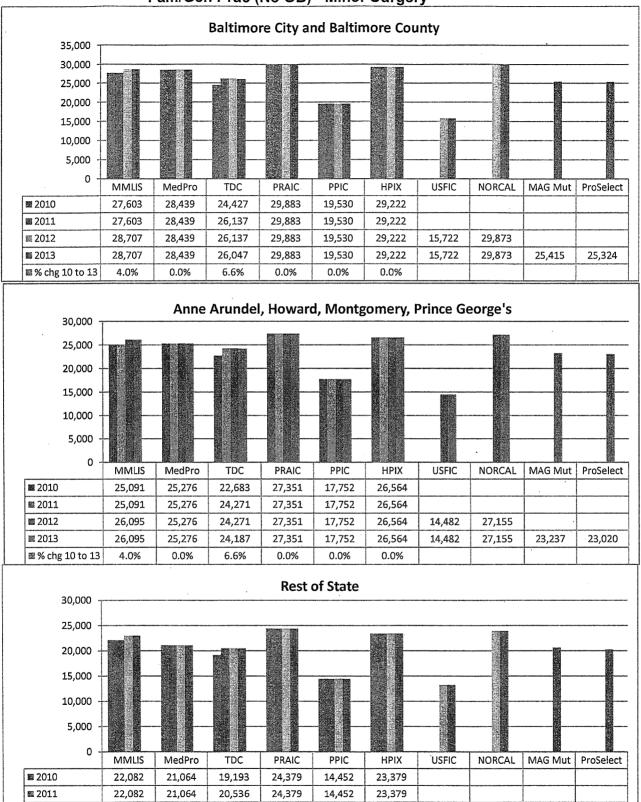

Medical malpractice insurance premiums vary by specialty, policy limits and practice location. Exhibits B through E provide premium comparisons for 18 different specialties utilizing a base premium for policy limits of \$1 million per incident/\$3 million annual aggregate for the years 2010 through 2013. Although the premium may differ for a given company in a given specialty, overall these Exhibits indicate stability in medical malpractice insurance premiums over this time period.

These Exhibits also highlight the differences in premiums among companies. To assist providers in shopping for medical malpractice insurance, the MIA annually updates the *Comparison Guide*. This guide is available on the Maryland Insurance Administration's website, <u>www.mdinsurance.state.md.us</u>, as well as in brochure form. The *Comparison Guide* allows health care providers to compare general pricing among the major admitted insurers, surplus lines insurers and risk retention groups offering medical malpractice insurance in Maryland.