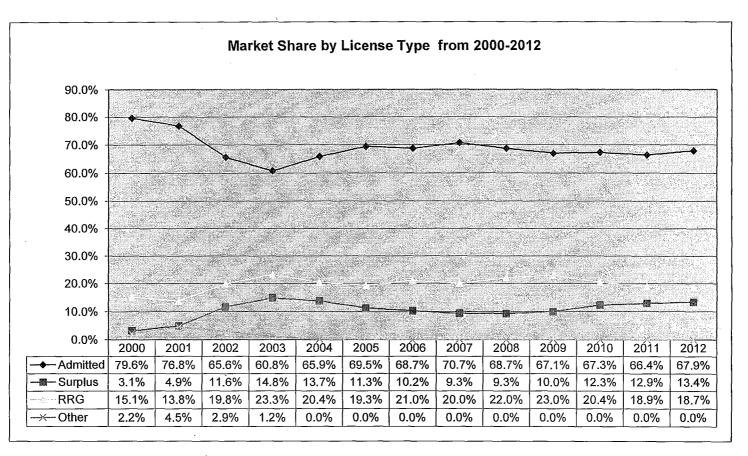

#### Medical Malpractice Insurance Market

Different types of companies are authorized to write medical malpractice insurance in the State. These include admitted insurers, surplus lines insurers and risk retention groups. These companies provide medical malpractice insurance for all types of health care providers, not just physicians and surgeons.<sup>1</sup> In 2012, 65 insurer groups wrote medical malpractice insurance in Maryland. Exhibits A1 through A3 provide detailed information about these insurer groups.

### EXHIBIT LIST

| Exhibit A1          | 2012 Medical Professional Liability Premiums by Insurance Group                                                                                                                     |
|---------------------|-------------------------------------------------------------------------------------------------------------------------------------------------------------------------------------|
| Exhibit A2          | Change in Written Premium by Insurance Group by Type of License from 2011 to 2012                                                                                                   |
| Exhibit A3          | 2012 Market Share of the Nine Largest Admitted Carriers<br>2012 Market Share of the Top Nine Carriers (Including Surplus Lines and RRG's)                                           |
| Exhibit A4 - Page 1 | Market Share of the Top Carriers from 2000 to 2012 (Based on 2012 Market Share)                                                                                                     |
| Exhibit A4 - Page 2 | Industry and MMLIS Written Premiums (in Millions) from 2000 to 2012<br>Includes Surplus Lines and RRG's<br>Change in Written Premium from the Prior Year for the Industry and MMLIS |
| Exhibit A4 - Page 3 | Market Share by License Type from 2000 to 2012                                                                                                                                      |
| Exhibit A5          | Medical Mutual Rate Change History from 1996 to 2013                                                                                                                                |
| Exhibit B           | Rate Comparison Charts for Certain Physician Classes from 2010 to 2013                                                                                                              |
| Exhibit C           | Rate Comparison Charts for Certain Surgeon Classes from 2010 to 2013                                                                                                                |
| Exhibit D           | Rate Comparison Charts for Psychiatrist (Including Child) Class from 2010 to 2013                                                                                                   |
| Exhibit E           | Rate Comparison Charts for Certain Nursing Classes from 2010 to 2013                                                                                                                |
| Exhibit F           | Rate Comparison Charts for Physical Therapists (Employed) from 2010 to 2013                                                                                                         |
| Exhibit G           | Rate Comparison Charts for Dentist Class from 2010 to 2013                                                                                                                          |
| Exhibit H           | Number of Admitted Policies with Deductible Amounts Mandated under<br>Section 19-114 of the Insurance Article                                                                       |
| Exhibit I           | Number of Policies with All Other Types of Deductibles, Including<br>Surplus Lines Policies                                                                                         |
| Exhibit J           | Closed Claim Counts by Company from 2005 to 2012                                                                                                                                    |
| Exhibit K           | Number of Closed Claims by Specialty from 2005 to 2012                                                                                                                              |
| Exhibit L           | Number of Suits Filed by Jurisdiction and Venue from 2005 to 2012                                                                                                                   |