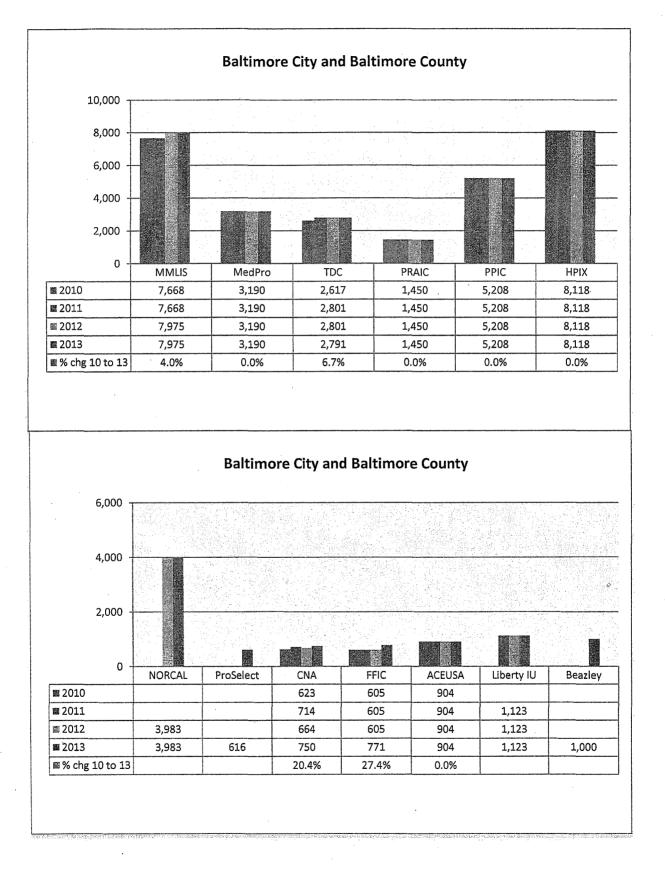

Medical malpractice insurance premiums vary by specialty, policy limits and practice location. Exhibits B through E provide premium comparisons for 18 different specialties utilizing a base premium for policy limits of \$1 million per incident/\$3 million annual aggregate for the years 2010 through 2013. Although the premium may differ for a given company in a given specialty, overall these Exhibits indicate stability in medical malpractice insurance premiums over this time period.

These Exhibits also highlight the differences in premiums among companies. To assist providers in shopping for medical malpractice insurance, the MIA annually updates the *Comparison Guide*. This guide is available on the Maryland Insurance Administration's website, <u>www.mdinsurance.state.md.us</u>, as well as in brochure form. The *Comparison Guide* allows health care providers to compare general pricing among the major admitted insurers, surplus lines insurers and risk retention groups offering medical malpractice insurance in Maryland.