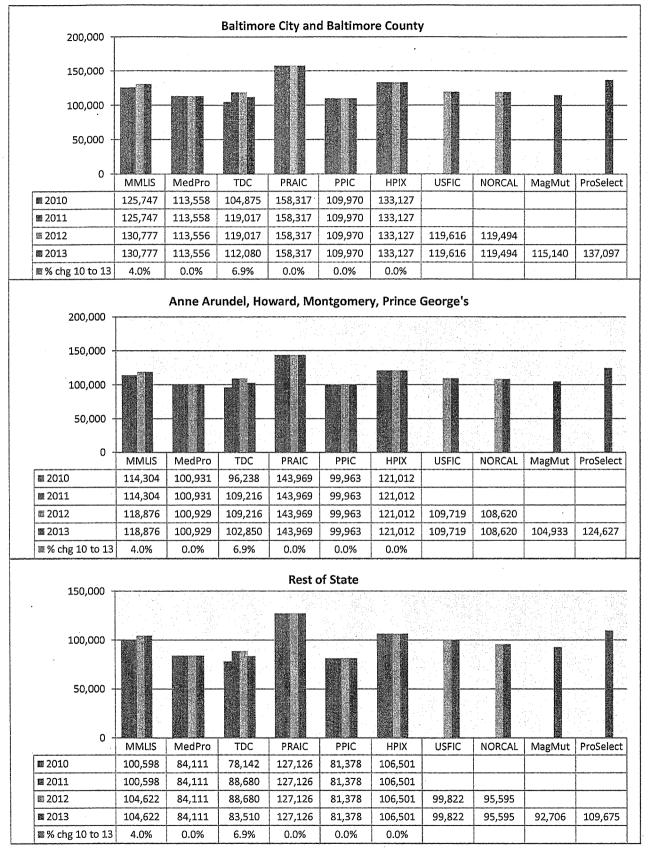

Medical malpractice insurance premiums vary by specialty, policy limits and practice location. Exhibits B through E provide premium comparisons for 18 different specialties utilizing a base premium for policy limits of \$1 million per incident/\$3 million annual aggregate for the years 2010 through 2013. Although the premium may differ for a given company in a given specialty, overall these Exhibits indicate stability in medical malpractice insurance premiums over this time period.

These Exhibits also highlight the differences in premiums among companies. To assist providers in shopping for medical malpractice insurance, the MIA annually updates the *Comparison Guide*. This guide is available on the Maryland Insurance Administration's website, <u>www.mdinsurance.state.md.us</u>, as well as in brochure form. The *Comparison Guide* allows health care providers to compare general pricing among the major admitted insurers, surplus lines insurers and risk retention groups offering medical malpractice insurance in Maryland.

Coverage terms, such as the deductible, impact the premium for medical malpractice insurance. By law, medical malpractice insurers are required to offer policies

5

with high deductibles: \$25,000, \$50,000 and \$100,000. Exhibits H and I show that these policies have not been attractive to providers. However, the Exhibits also show that health care providers do, on occasion, purchase policies with deductibles less than \$25,000. Typically, liability insurance policies, including medical malpractice insurance policies, are issued without deductibles.