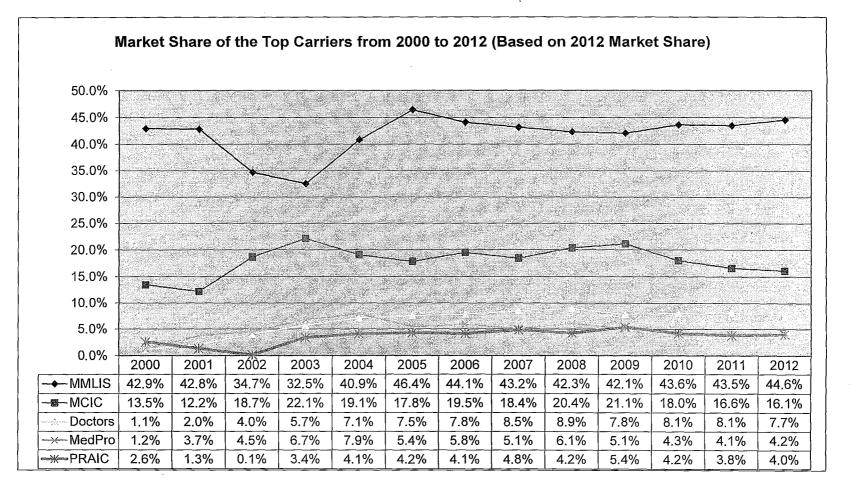

Exhibit A4 shows the percentage of medical malpractice insurance premium written by the top four companies from 2000 through 2012. Medical Mutual's market share has exceeded 40 percent every year from 2004 through 2012, and increased by 1.1 percent from 2011 to 2012.

### EXHIBIT LIST

| Exhibit A1          | 2012 Medical Professional Liability Premiums by Insurance Group                                                                                                                     |
|---------------------|-------------------------------------------------------------------------------------------------------------------------------------------------------------------------------------|
| Exhibit A2          | Change in Written Premium by Insurance Group by Type of License from 2011 to 2012                                                                                                   |
| Exhibit A3          | 2012 Market Share of the Nine Largest Admitted Carriers<br>2012 Market Share of the Top Nine Carriers (Including Surplus Lines and RRG's)                                           |
| Exhibit A4 - Page 1 | Market Share of the Top Carriers from 2000 to 2012 (Based on 2012 Market Share)                                                                                                     |
| Exhibit A4 - Page 2 | Industry and MMLIS Written Premiums (in Millions) from 2000 to 2012<br>Includes Surplus Lines and RRG's<br>Change in Written Premium from the Prior Year for the Industry and MMLIS |
| Exhibit A4 - Page 3 | Market Share by License Type from 2000 to 2012                                                                                                                                      |
| Exhibit A5          | Medical Mutual Rate Change History from 1996 to 2013                                                                                                                                |
| Exhibit B           | Rate Comparison Charts for Certain Physician Classes from 2010 to 2013                                                                                                              |
| Exhibit C           | Rate Comparison Charts for Certain Surgeon Classes from 2010 to 2013                                                                                                                |
| Exhibit D           | Rate Comparison Charts for Psychiatrist (Including Child) Class from 2010 to 2013                                                                                                   |
| Exhibit E           | Rate Comparison Charts for Certain Nursing Classes from 2010 to 2013                                                                                                                |
| Exhibit F           | Rate Comparison Charts for Physical Therapists (Employed) from 2010 to 2013                                                                                                         |
| Exhibit G           | Rate Comparison Charts for Dentist Class from 2010 to 2013                                                                                                                          |
| Exhibit H           | Number of Admitted Policies with Deductible Amounts Mandated under<br>Section 19-114 of the Insurance Article                                                                       |
| Exhibit I           | Number of Policies with All Other Types of Deductibles, Including<br>Surplus Lines Policies                                                                                         |
| Exhibit J           | Closed Claim Counts by Company from 2005 to 2012                                                                                                                                    |
| Exhibit K           | Number of Closed Claims by Specialty from 2005 to 2012                                                                                                                              |
| Exhibit L           | Number of Suits Filed by Jurisdiction and Venue from 2005 to 2012                                                                                                                   |