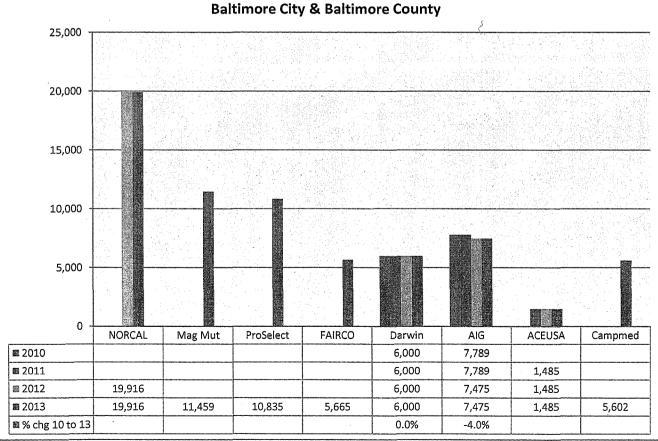

Medical malpractice insurance premiums vary by specialty, policy limits and practice location. Exhibits B through E provide premium comparisons for 18 different specialties utilizing a base premium for policy limits of \$1 million per incident/\$3 million annual aggregate for the years 2010 through 2013. Although the premium may differ for a given company in a given specialty, overall these Exhibits indicate stability in medical malpractice insurance premiums over this time period.

These Exhibits also highlight the differences in premiums among companies. To assist providers in shopping for medical malpractice insurance, the MIA annually updates the *Comparison Guide*. This guide is available on the Maryland Insurance Administration's website, <u>www.mdinsurance.state.md.us</u>, as well as in brochure form. The *Comparison Guide* allows health care providers to compare general pricing among the major admitted insurers, surplus lines insurers and risk retention groups offering medical malpractice insurance in Maryland.