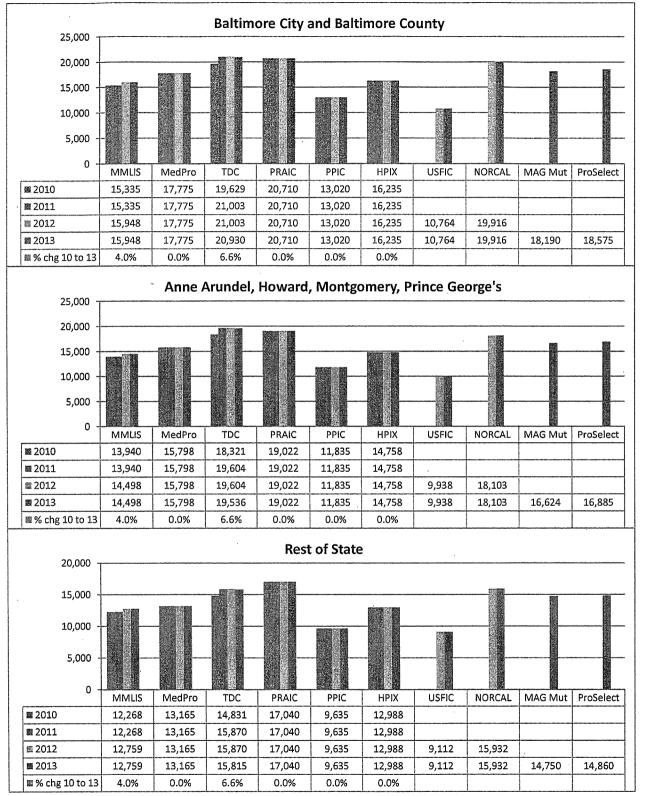

Medical malpractice insurance premiums vary by specialty, policy limits and practice location. Exhibits B through E provide premium comparisons for 18 different specialties utilizing a base premium for policy limits of \$1 million per incident/\$3 million annual aggregate for the years 2010 through 2013. Although the premium may differ for a given company in a given specialty, overall these Exhibits indicate stability in medical malpractice insurance premiums over this time period.

These Exhibits also highlight the differences in premiums among companies. To assist providers in shopping for medical malpractice insurance, the MIA annually updates the *Comparison Guide*. This guide is available on the Maryland Insurance Administration's website, <u>www.mdinsurance.state.md.us</u>, as well as in brochure form. The *Comparison Guide* allows health care providers to compare general pricing among the major admitted insurers, surplus lines insurers and risk retention groups offering medical malpractice insurance in Maryland.

### EXHIBIT LIST

| Exhibit A1          | 2012 Medical Professional Liability Premiums by Insurance Group                                                                                                                     |
|---------------------|-------------------------------------------------------------------------------------------------------------------------------------------------------------------------------------|
| Exhibit A2          | Change in Written Premium by Insurance Group by Type of License from 2011 to 2012                                                                                                   |
| Exhibit A3          | 2012 Market Share of the Nine Largest Admitted Carriers<br>2012 Market Share of the Top Nine Carriers (Including Surplus Lines and RRG's)                                           |
| Exhibit A4 - Page 1 | Market Share of the Top Carriers from 2000 to 2012 (Based on 2012 Market Share)                                                                                                     |
| Exhibit A4 - Page 2 | Industry and MMLIS Written Premiums (in Millions) from 2000 to 2012<br>Includes Surplus Lines and RRG's<br>Change in Written Premium from the Prior Year for the Industry and MMLIS |
| Exhibit A4 - Page 3 | Market Share by License Type from 2000 to 2012                                                                                                                                      |
| Exhibit A5          | Medical Mutual Rate Change History from 1996 to 2013                                                                                                                                |
| Exhibit B           | Rate Comparison Charts for Certain Physician Classes from 2010 to 2013                                                                                                              |
| Exhibit C           | Rate Comparison Charts for Certain Surgeon Classes from 2010 to 2013                                                                                                                |
| Exhibit D           | Rate Comparison Charts for Psychiatrist (Including Child) Class from 2010 to 2013                                                                                                   |
| Exhibit E           | Rate Comparison Charts for Certain Nursing Classes from 2010 to 2013                                                                                                                |
| Exhibit F           | Rate Comparison Charts for Physical Therapists (Employed) from 2010 to 2013                                                                                                         |
| Exhibit G           | Rate Comparison Charts for Dentist Class from 2010 to 2013                                                                                                                          |
| Exhibit H           | Number of Admitted Policies with Deductible Amounts Mandated under<br>Section 19-114 of the Insurance Article                                                                       |
| Exhibit I           | Number of Policies with All Other Types of Deductibles, Including<br>Surplus Lines Policies                                                                                         |
| Exhibit J           | Closed Claim Counts by Company from 2005 to 2012                                                                                                                                    |
| Exhibit K           | Number of Closed Claims by Specialty from 2005 to 2012                                                                                                                              |
| Exhibit L           | Number of Suits Filed by Jurisdiction and Venue from 2005 to 2012                                                                                                                   |