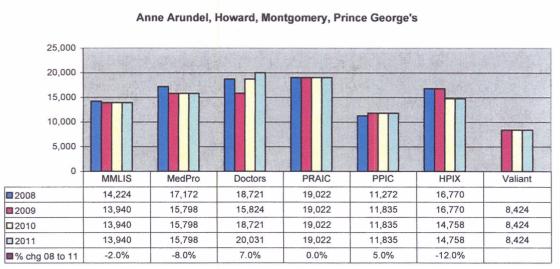

Malpractice insurance premiums vary by specialty, policy limits and practice location. Exhibits B through E provide premium comparisons for 18 different specialties utilizing a base premium for policy limits of \$1 million per incident/\$3 million annual aggregate for the years 2008 through 2011. Although the premium may differ for a given company in a given specialty, overall these exhibits show a general decline in malpractice insurance premiums over this time period.

These exhibits also highlight the differences in premiums between companies. To assist providers in shopping for malpractice insurance, the MIA annually updates the Comparison Guide. This guide is available on the Maryland Insurance Administration's website, <a href="www.mdinsurance.state.md.us">www.mdinsurance.state.md.us</a>, as well as in brochure form. The Comparison Guide allows health care providers to compare general pricing among the major admitted insurers. The Comparison Guide now includes surplus lines insurers and risk retention groups to allow health care providers to compare general pricing among all companies offering malpractice insurance in Maryland.

Features of the malpractice insurance, such as the deductible, influence the premium. By law, malpractice insurers are required to offer policies with high deductibles: \$25,000, \$50,000 and \$100,000. Exhibits H and I show that these policies have not been attractive to providers. However, these Exhibits also show that health care providers do, on occasion, purchase policies with deductibles less than \$25,000.