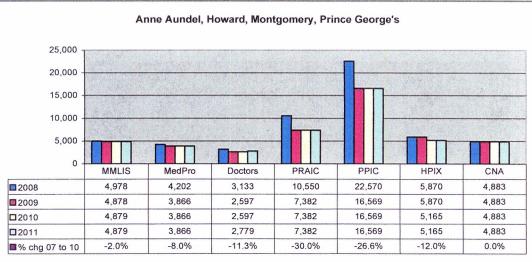

Malpractice insurance premiums vary by specialty, policy limits and practice location. Exhibits B through E provide premium comparisons for 18 different specialties utilizing a base premium for policy limits of \$1 million per incident/\$3 million annual aggregate for the years 2008 through 2011. Although the premium may differ for a given company in a given specialty, overall these exhibits show a general decline in malpractice insurance premiums over this time period.

These exhibits also highlight the differences in premiums between companies. To assist providers in shopping for malpractice insurance, the MIA annually updates the Comparison Guide. This guide is available on the Maryland Insurance Administration's website, <a href="www.mdinsurance.state.md.us">www.mdinsurance.state.md.us</a>, as well as in brochure form. The Comparison Guide allows health care providers to compare general pricing among the major admitted insurers. The Comparison Guide now includes surplus lines insurers and risk retention groups to allow health care providers to compare general pricing among all companies offering malpractice insurance in Maryland.