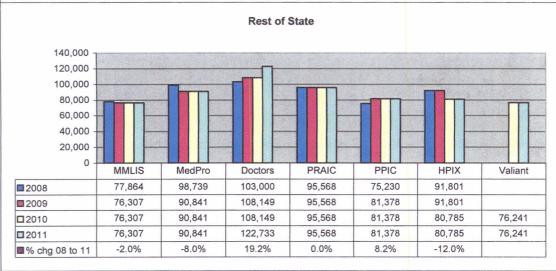

Malpractice insurance premiums vary by specialty, policy limits and practice location. Exhibits B through E provide premium comparisons for 18 different specialties utilizing a base premium for policy limits of \$1 million per incident/\$3 million annual aggregate for the years 2008 through 2011. Although the premium may differ for a given company in a given specialty, overall these exhibits show a general decline in malpractice insurance premiums over this time period.

These exhibits also highlight the differences in premiums between companies. To assist providers in shopping for malpractice insurance, the MIA annually updates the Comparison Guide. This guide is available on the Maryland Insurance Administration's website, <a href="www.mdinsurance.state.md.us">www.mdinsurance.state.md.us</a>, as well as in brochure form. The Comparison Guide allows health care providers to compare general pricing among the major admitted insurers. The Comparison Guide now includes surplus lines insurers and risk retention groups to allow health care providers to compare general pricing among all companies offering malpractice insurance in Maryland.