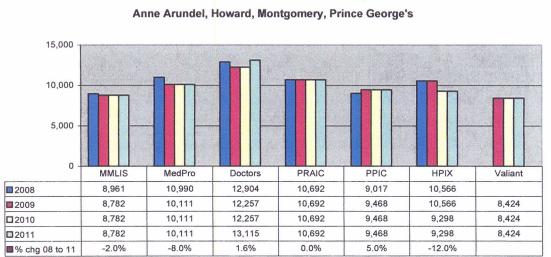

Malpractice insurance premiums vary by specialty, policy limits and practice location. Exhibits B through E provide premium comparisons for 18 different specialties utilizing a base premium for policy limits of \$1 million per incident/\$3 million annual aggregate for the years 2008 through 2011. Although the premium may differ for a given company in a given specialty, overall these exhibits show a general decline in malpractice insurance premiums over this time period.

These exhibits also highlight the differences in premiums between companies. To assist providers in shopping for malpractice insurance, the MIA annually updates the Comparison Guide. This guide is available on the Maryland Insurance Administration's website, <a href="www.mdinsurance.state.md.us">www.mdinsurance.state.md.us</a>, as well as in brochure form. The Comparison Guide allows health care providers to compare general pricing among the major admitted insurers. The Comparison Guide now includes surplus lines insurers and risk retention groups to allow health care providers to compare general pricing among all companies offering malpractice insurance in Maryland.