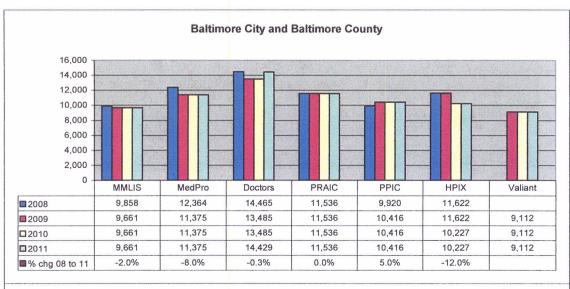

Malpractice insurance premiums vary by specialty, policy limits and practice location. Exhibits B through E provide premium comparisons for 18 different specialties utilizing a base premium for policy limits of \$1 million per incident/\$3 million annual aggregate for the years 2008 through 2011. Although the premium may differ for a given company in a given specialty, overall these exhibits show a general decline in malpractice insurance premiums over this time period.

These exhibits also highlight the differences in premiums between companies. To assist providers in shopping for malpractice insurance, the MIA annually updates the Comparison Guide. This guide is available on the Maryland Insurance Administration's website, <a href="www.mdinsurance.state.md.us">www.mdinsurance.state.md.us</a>, as well as in brochure form. The Comparison Guide allows health care providers to compare general pricing among the major admitted insurers. The Comparison Guide now includes surplus lines insurers and risk retention groups to allow health care providers to compare general pricing among all companies offering malpractice insurance in Maryland.