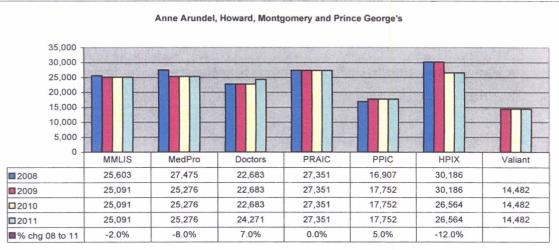

Malpractice insurance premiums vary by specialty, policy limits and practice location. Exhibits B through E provide premium comparisons for 18 different specialties utilizing a base premium for policy limits of \$1 million per incident/\$3 million annual aggregate for the years 2008 through 2011. Although the premium may differ for a given company in a given specialty, overall these exhibits show a general decline in malpractice insurance premiums over this time period.

These exhibits also highlight the differences in premiums between companies. To assist providers in shopping for malpractice insurance, the MIA annually updates the Comparison Guide. This guide is available on the Maryland Insurance Administration's website, <a href="www.mdinsurance.state.md.us">www.mdinsurance.state.md.us</a>, as well as in brochure form. The Comparison Guide allows health care providers to compare general pricing among the major admitted insurers. The Comparison Guide now includes surplus lines insurers and risk retention groups to allow health care providers to compare general pricing among all companies offering malpractice insurance in Maryland.