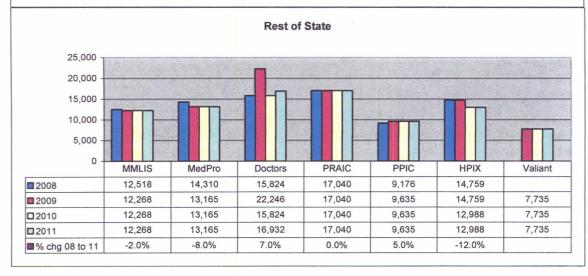

Malpractice insurance premiums vary by specialty, policy limits and practice location. Exhibits B through E provide premium comparisons for 18 different specialties utilizing a base premium for policy limits of \$1 million per incident/\$3 million annual aggregate for the years 2008 through 2011. Although the premium may differ for a given company in a given specialty, overall these exhibits show a general decline in malpractice insurance premiums over this time period.

These exhibits also highlight the differences in premiums between companies. To assist providers in shopping for malpractice insurance, the MIA annually updates the Comparison Guide. This guide is available on the Maryland Insurance Administration's website, <a href="www.mdinsurance.state.md.us">www.mdinsurance.state.md.us</a>, as well as in brochure form. The Comparison Guide allows health care providers to compare general pricing among the major admitted insurers. The Comparison Guide now includes surplus lines insurers and risk retention groups to allow health care providers to compare general pricing among all companies offering malpractice insurance in Maryland.

Features of the malpractice insurance, such as the deductible, influence the premium. By law, malpractice insurers are required to offer policies with high deductibles: \$25,000, \$50,000 and \$100,000. Exhibits H and I show that these policies have not been attractive to providers. However, these Exhibits also show that health care providers do, on occasion, purchase policies with deductibles less than \$25,000.