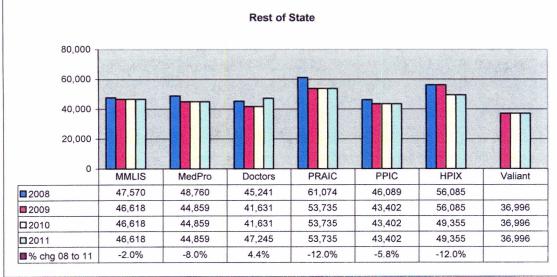

Malpractice insurance premiums vary by specialty, policy limits and practice location. Exhibits B through E provide premium comparisons for 18 different specialties utilizing a base premium for policy limits of \$1 million per incident/\$3 million annual aggregate for the years 2008 through 2011. Although the premium may differ for a given company in a given specialty, overall these exhibits show a general decline in malpractice insurance premiums over this time period.

These exhibits also highlight the differences in premiums between companies. To assist providers in shopping for malpractice insurance, the MIA annually updates the Comparison Guide. This guide is available on the Maryland Insurance Administration's website, <a href="www.mdinsurance.state.md.us">www.mdinsurance.state.md.us</a>, as well as in brochure form. The Comparison Guide allows health care providers to compare general pricing among the major admitted insurers. The Comparison Guide now includes surplus lines insurers and risk retention groups to allow health care providers to compare general pricing among all companies offering malpractice insurance in Maryland.