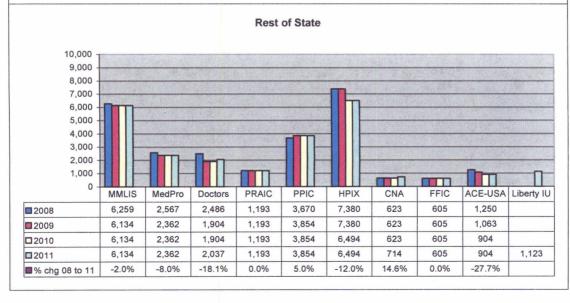

Malpractice insurance premiums vary by specialty, policy limits and practice location. Exhibits B through E provide premium comparisons for 18 different specialties utilizing a base premium for policy limits of \$1 million per incident/\$3 million annual aggregate for the years 2008 through 2011. Although the premium may differ for a given company in a given specialty, overall these exhibits show a general decline in malpractice insurance premiums over this time period.

These exhibits also highlight the differences in premiums between companies. To assist providers in shopping for malpractice insurance, the MIA annually updates the Comparison Guide. This guide is available on the Maryland Insurance Administration's website, <a href="www.mdinsurance.state.md.us">www.mdinsurance.state.md.us</a>, as well as in brochure form. The Comparison Guide allows health care providers to compare general pricing among the major admitted insurers. The Comparison Guide now includes surplus lines insurers and risk retention groups to allow health care providers to compare general pricing among all companies offering malpractice insurance in Maryland.