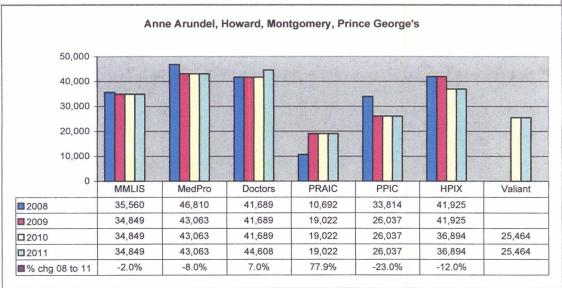

Malpractice insurance premiums vary by specialty, policy limits and practice location. Exhibits B through E provide premium comparisons for 18 different specialties utilizing a base premium for policy limits of \$1 million per incident/\$3 million annual aggregate for the years 2008 through 2011. Although the premium may differ for a given company in a given specialty, overall these exhibits show a general decline in malpractice insurance premiums over this time period.

These exhibits also highlight the differences in premiums between companies. To assist providers in shopping for malpractice insurance, the MIA annually updates the Comparison Guide. This guide is available on the Maryland Insurance Administration's website, <a href="www.mdinsurance.state.md.us">www.mdinsurance.state.md.us</a>, as well as in brochure form. The Comparison Guide allows health care providers to compare general pricing among the major admitted insurers. The Comparison Guide now includes surplus lines insurers and risk retention groups to allow health care providers to compare general pricing among all companies offering malpractice insurance in Maryland.