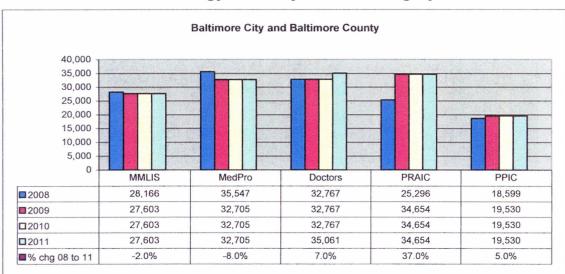

Malpractice insurance premiums vary by specialty, policy limits and practice location. Exhibits B through E provide premium comparisons for 18 different specialties utilizing a base premium for policy limits of \$1 million per incident/\$3 million annual aggregate for the years 2008 through 2011. Although the premium may differ for a given company in a given specialty, overall these exhibits show a general decline in malpractice insurance premiums over this time period.

These exhibits also highlight the differences in premiums between companies. To assist providers in shopping for malpractice insurance, the MIA annually updates the Comparison Guide. This guide is available on the Maryland Insurance Administration's website, <a href="www.mdinsurance.state.md.us">www.mdinsurance.state.md.us</a>, as well as in brochure form. The Comparison Guide allows health care providers to compare general pricing among the major admitted insurers. The Comparison Guide now includes surplus lines insurers and risk retention groups to allow health care providers to compare general pricing among all companies offering malpractice insurance in Maryland.