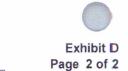

Malpractice insurance premiums vary by specialty, policy limits and practice location. Exhibits B through E provide premium comparisons for 18 different specialties utilizing a base premium for policy limits of \$1 million per incident/\$3 million annual aggregate for the years 2008 through 2011. Although the premium may differ for a given company in a given specialty, overall these exhibits show a general decline in malpractice insurance premiums over this time period.

Exhibit C Rate Comparison Charts for Certain Surgeon Classes from 2008 to 2011

Exhibit D Rate Comparison Charts for Psychiatrist (inl Child) Class from 2008 to 2011

Exhibit E Rate Comparison Charts for Certain Nursing Classes from 2008 to 2011