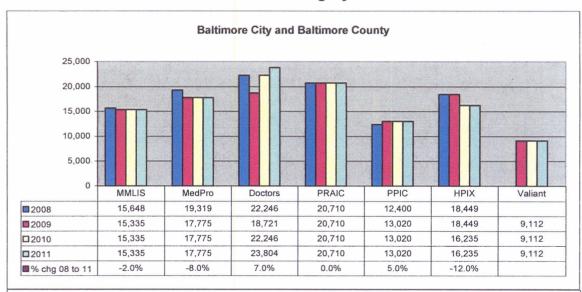

Malpractice insurance premiums vary by specialty, policy limits and practice location. Exhibits B through E provide premium comparisons for 18 different specialties utilizing a base premium for policy limits of \$1 million per incident/\$3 million annual aggregate for the years 2008 through 2011. Although the premium may differ for a given company in a given specialty, overall these exhibits show a general decline in malpractice insurance premiums over this time period.

These exhibits also highlight the differences in premiums between companies. To assist providers in shopping for malpractice insurance, the MIA annually updates the Comparison Guide. This guide is available on the Maryland Insurance Administration's website, <a href="www.mdinsurance.state.md.us">www.mdinsurance.state.md.us</a>, as well as in brochure form. The Comparison Guide allows health care providers to compare general pricing among the major admitted insurers. The Comparison Guide now includes surplus lines insurers and risk retention groups to allow health care providers to compare general pricing among all companies offering malpractice insurance in Maryland.