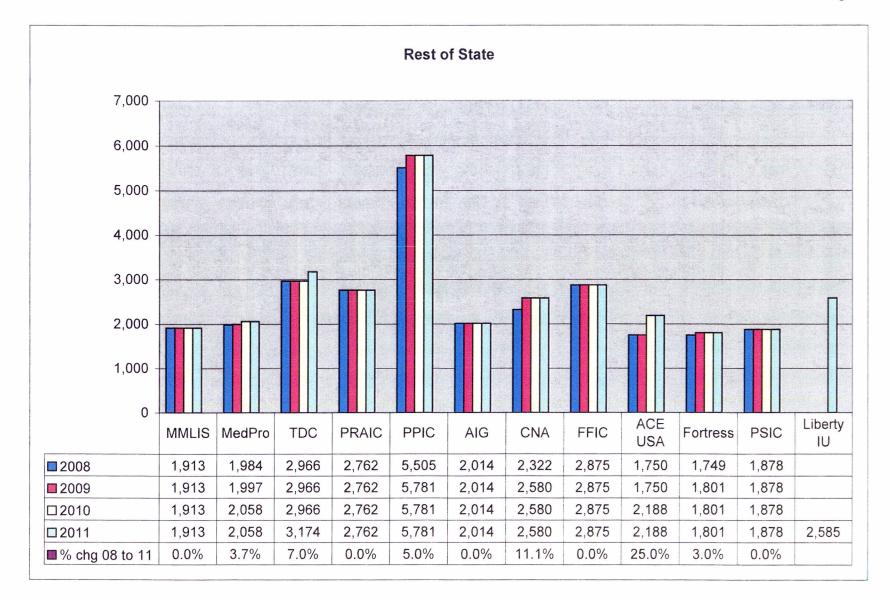

Malpractice insurance premiums vary by specialty, policy limits and practice location. Exhibits B through E provide premium comparisons for 18 different specialties utilizing a base premium for policy limits of \$1 million per incident/\$3 million annual aggregate for the years 2008 through 2011. Although the premium may differ for a given company in a given specialty, overall these exhibits show a general decline in malpractice insurance premiums over this time period.

These exhibits also highlight the differences in premiums between companies. To assist providers in shopping for malpractice insurance, the MIA annually updates the Comparison Guide. This guide is available on the Maryland Insurance Administration's website, <a href="www.mdinsurance.state.md.us">www.mdinsurance.state.md.us</a>, as well as in brochure form. The Comparison Guide allows health care providers to compare general pricing among the major admitted insurers. The Comparison Guide now includes surplus lines insurers and risk retention groups to allow health care providers to compare general pricing among all companies offering malpractice insurance in Maryland.