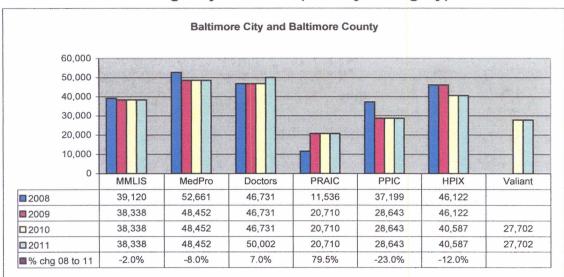

Malpractice insurance premiums vary by specialty, policy limits and practice location. Exhibits B through E provide premium comparisons for 18 different specialties utilizing a base premium for policy limits of \$1 million per incident/\$3 million annual aggregate for the years 2008 through 2011. Although the premium may differ for a given company in a given specialty, overall these exhibits show a general decline in malpractice insurance premiums over this time period.

These exhibits also highlight the differences in premiums between companies. To assist providers in shopping for malpractice insurance, the MIA annually updates the Comparison Guide. This guide is available on the Maryland Insurance Administration's website, <a href="www.mdinsurance.state.md.us">www.mdinsurance.state.md.us</a>, as well as in brochure form. The Comparison Guide allows health care providers to compare general pricing among the major admitted insurers. The Comparison Guide now includes surplus lines insurers and risk retention groups to allow health care providers to compare general pricing among all companies offering malpractice insurance in Maryland.