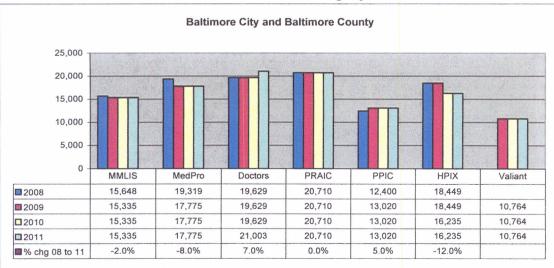

Malpractice insurance premiums vary by specialty, policy limits and practice location. Exhibits B through E provide premium comparisons for 18 different specialties utilizing a base premium for policy limits of \$1 million per incident/\$3 million annual aggregate for the years 2008 through 2011. Although the premium may differ for a given company in a given specialty, overall these exhibits show a general decline in malpractice insurance premiums over this time period.

These exhibits also highlight the differences in premiums between companies. To assist providers in shopping for malpractice insurance, the MIA annually updates the Comparison Guide. This guide is available on the Maryland Insurance Administration's website, <a href="www.mdinsurance.state.md.us">www.mdinsurance.state.md.us</a>, as well as in brochure form. The Comparison Guide allows health care providers to compare general pricing among the major admitted insurers. The Comparison Guide now includes surplus lines insurers and risk retention groups to allow health care providers to compare general pricing among all companies offering malpractice insurance in Maryland.