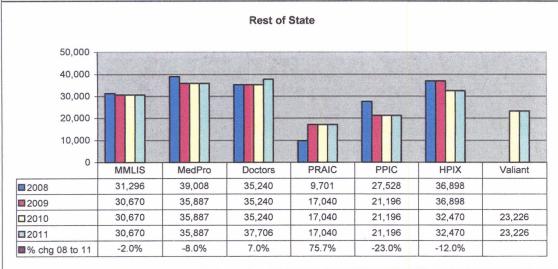

Malpractice insurance premiums vary by specialty, policy limits and practice location. Exhibits B through E provide premium comparisons for 18 different specialties utilizing a base premium for policy limits of \$1 million per incident/\$3 million annual aggregate for the years 2008 through 2011. Although the premium may differ for a given company in a given specialty, overall these exhibits show a general decline in malpractice insurance premiums over this time period.

These exhibits also highlight the differences in premiums between companies. To assist providers in shopping for malpractice insurance, the MIA annually updates the Comparison Guide. This guide is available on the Maryland Insurance Administration's website, <a href="www.mdinsurance.state.md.us">www.mdinsurance.state.md.us</a>, as well as in brochure form. The Comparison Guide allows health care providers to compare general pricing among the major admitted insurers. The Comparison Guide now includes surplus lines insurers and risk retention groups to allow health care providers to compare general pricing among all companies offering malpractice insurance in Maryland.