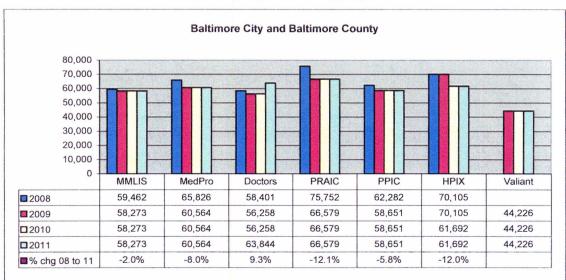

Malpractice insurance premiums vary by specialty, policy limits and practice location. Exhibits B through E provide premium comparisons for 18 different specialties utilizing a base premium for policy limits of \$1 million per incident/\$3 million annual aggregate for the years 2008 through 2011. Although the premium may differ for a given company in a given specialty, overall these exhibits show a general decline in malpractice insurance premiums over this time period.

These exhibits also highlight the differences in premiums between companies. To assist providers in shopping for malpractice insurance, the MIA annually updates the Comparison Guide. This guide is available on the Maryland Insurance Administration's website, <a href="www.mdinsurance.state.md.us">www.mdinsurance.state.md.us</a>, as well as in brochure form. The Comparison Guide allows health care providers to compare general pricing among the major admitted insurers. The Comparison Guide now includes surplus lines insurers and risk retention groups to allow health care providers to compare general pricing among all companies offering malpractice insurance in Maryland.