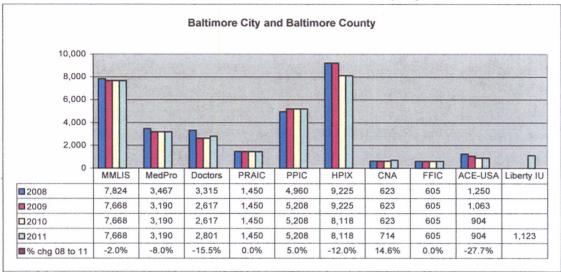

Malpractice insurance premiums vary by specialty, policy limits and practice location. Exhibits B through E provide premium comparisons for 18 different specialties utilizing a base premium for policy limits of \$1 million per incident/\$3 million annual aggregate for the years 2008 through 2011. Although the premium may differ for a given company in a given specialty, overall these exhibits show a general decline in malpractice insurance premiums over this time period.

Exhibit C Rate Comparison Charts for Certain Surgeon Classes from 2008 to 2011

Exhibit D Rate Comparison Charts for Psychiatrist (inl Child) Class from 2008 to 2011

Exhibit E Rate Comparison Charts for Certain Nursing Classes from 2008 to 2011