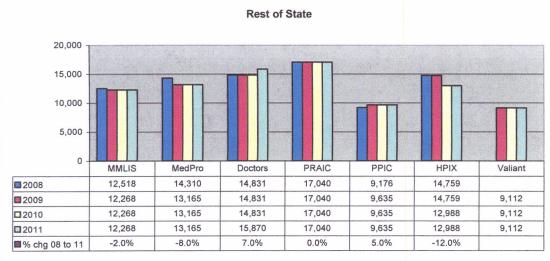

Malpractice insurance premiums vary by specialty, policy limits and practice location. Exhibits B through E provide premium comparisons for 18 different specialties utilizing a base premium for policy limits of \$1 million per incident/\$3 million annual aggregate for the years 2008 through 2011. Although the premium may differ for a given company in a given specialty, overall these exhibits show a general decline in malpractice insurance premiums over this time period.

These exhibits also highlight the differences in premiums between companies. To assist providers in shopping for malpractice insurance, the MIA annually updates the Comparison Guide. This guide is available on the Maryland Insurance Administration's website, <a href="www.mdinsurance.state.md.us">www.mdinsurance.state.md.us</a>, as well as in brochure form. The Comparison Guide allows health care providers to compare general pricing among the major admitted insurers. The Comparison Guide now includes surplus lines insurers and risk retention groups to allow health care providers to compare general pricing among all companies offering malpractice insurance in Maryland.