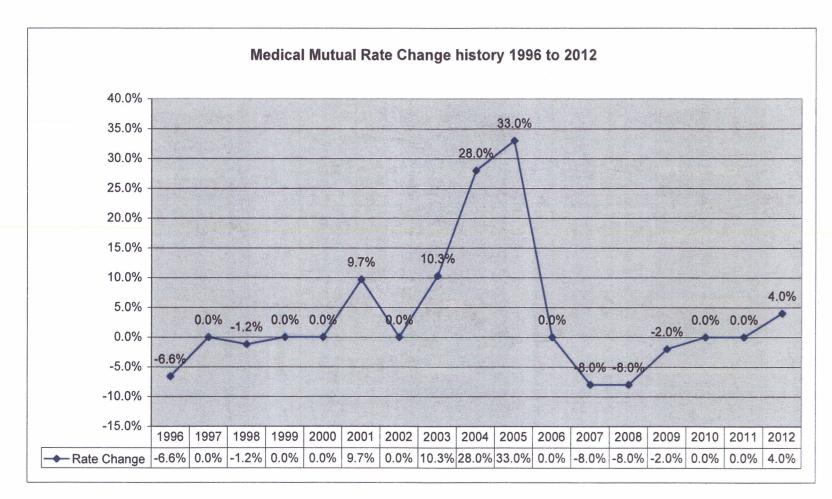

<sup>&</sup>lt;sup>3</sup> Examples of the risks insured by risk retention groups are the Johns Hopkins Hospital network and the University of Maryland.

Exhibit A5 shows the percentage change in Medical Mutual's rates between 1996 and 2012. Medical malpractice premiums increased the most between 2002 and 2005 then decreased or remained the same through 2011. For the first time since 2005, Medical Mutual has proposed a rate increase (4 percent) for 2012.

Including Percentage Change in Premium by Year

Exhibit A4 - Page 3 Market Share by License Type from 2000 to 2010

Exhibit A5 Medical Mutual Rate Change history - 1996 to 2009

Exhibit B Rate Comparison Charts for Certain Physician Classes from 2008 to 2011