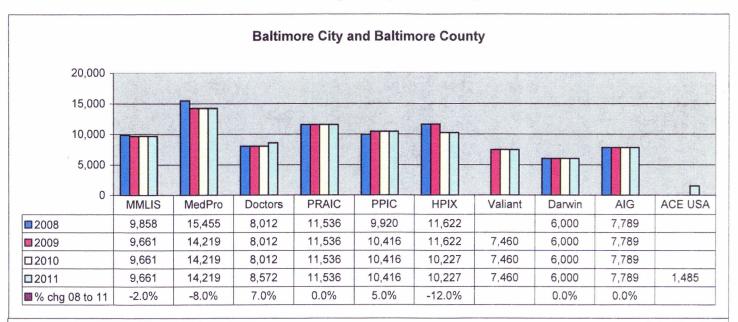

Malpractice insurance premiums vary by specialty, policy limits and practice location. Exhibits B through E provide premium comparisons for 18 different specialties utilizing a base premium for policy limits of \$1 million per incident/\$3 million annual aggregate for the years 2008 through 2011. Although the premium may differ for a given company in a given specialty, overall these exhibits show a general decline in malpractice insurance premiums over this time period.

These exhibits also highlight the differences in premiums between companies. To assist providers in shopping for malpractice insurance, the MIA annually updates the Comparison Guide. This guide is available on the Maryland Insurance Administration's website, <a href="www.mdinsurance.state.md.us">www.mdinsurance.state.md.us</a>, as well as in brochure form. The Comparison Guide allows health care providers to compare general pricing among the major admitted insurers. The Comparison Guide now includes surplus lines insurers and risk retention groups to allow health care providers to compare general pricing among all companies offering malpractice insurance in Maryland.

Exhibit C Rate Comparison Charts for Certain Surgeon Classes from 2008 to 2011

Exhibit D Rate Comparison Charts for Psychiatrist (inl Child) Class from 2008 to 2011

Exhibit E Rate Comparison Charts for Certain Nursing Classes from 2008 to 2011