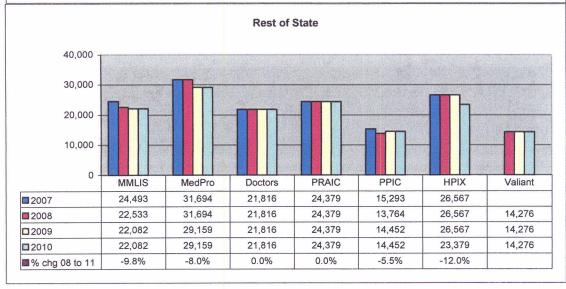

Malpractice insurance premiums vary by specialty, policy limits and practice location. Exhibits B through E provide premium comparisons for 18 different specialties utilizing a base premium for policy limits of \$1 million per incident/\$3 million annual aggregate for the years 2008 through 2011. Although the premium may differ for a given company in a given specialty, overall these exhibits show a general decline in malpractice insurance premiums over this time period.

These exhibits also highlight the differences in premiums between companies. To assist providers in shopping for malpractice insurance, the MIA annually updates the Comparison Guide. This guide is available on the Maryland Insurance Administration's website, <a href="www.mdinsurance.state.md.us">www.mdinsurance.state.md.us</a>, as well as in brochure form. The Comparison Guide allows health care providers to compare general pricing among the major admitted insurers. The Comparison Guide now includes surplus lines insurers and risk retention groups to allow health care providers to compare general pricing among all companies offering malpractice insurance in Maryland.