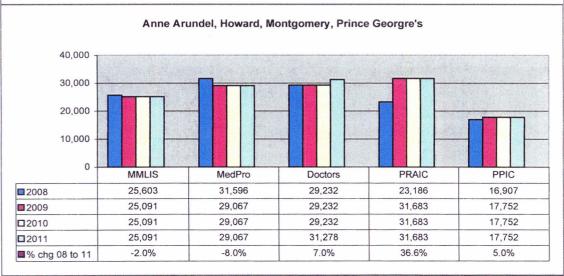

Malpractice insurance premiums vary by specialty, policy limits and practice location. Exhibits B through E provide premium comparisons for 18 different specialties utilizing a base premium for policy limits of \$1 million per incident/\$3 million annual aggregate for the years 2008 through 2011. Although the premium may differ for a given company in a given specialty, overall these exhibits show a general decline in malpractice insurance premiums over this time period.

These exhibits also highlight the differences in premiums between companies. To assist providers in shopping for malpractice insurance, the MIA annually updates the Comparison Guide. This guide is available on the Maryland Insurance Administration's website, <a href="www.mdinsurance.state.md.us">www.mdinsurance.state.md.us</a>, as well as in brochure form. The Comparison Guide allows health care providers to compare general pricing among the major admitted insurers. The Comparison Guide now includes surplus lines insurers and risk retention groups to allow health care providers to compare general pricing among all companies offering malpractice insurance in Maryland.