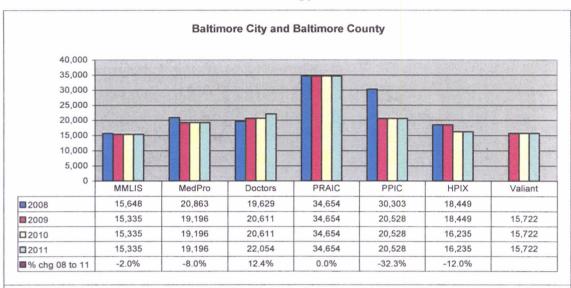

Malpractice insurance premiums vary by specialty, policy limits and practice location. Exhibits B through E provide premium comparisons for 18 different specialties utilizing a base premium for policy limits of \$1 million per incident/\$3 million annual aggregate for the years 2008 through 2011. Although the premium may differ for a given company in a given specialty, overall these exhibits show a general decline in malpractice insurance premiums over this time period.

These exhibits also highlight the differences in premiums between companies. To assist providers in shopping for malpractice insurance, the MIA annually updates the Comparison Guide. This guide is available on the Maryland Insurance Administration's website, <a href="www.mdinsurance.state.md.us">www.mdinsurance.state.md.us</a>, as well as in brochure form. The Comparison Guide allows health care providers to compare general pricing among the major admitted insurers. The Comparison Guide now includes surplus lines insurers and risk retention groups to allow health care providers to compare general pricing among all companies offering malpractice insurance in Maryland.