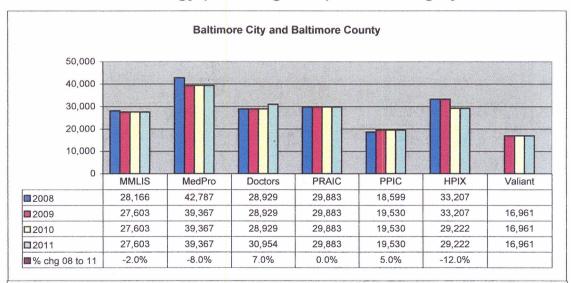

Malpractice insurance premiums vary by specialty, policy limits and practice location. Exhibits B through E provide premium comparisons for 18 different specialties utilizing a base premium for policy limits of \$1 million per incident/\$3 million annual aggregate for the years 2008 through 2011. Although the premium may differ for a given company in a given specialty, overall these exhibits show a general decline in malpractice insurance premiums over this time period.

These exhibits also highlight the differences in premiums between companies. To assist providers in shopping for malpractice insurance, the MIA annually updates the Comparison Guide. This guide is available on the Maryland Insurance Administration's website, <a href="www.mdinsurance.state.md.us">www.mdinsurance.state.md.us</a>, as well as in brochure form. The Comparison Guide allows health care providers to compare general pricing among the major admitted insurers. The Comparison Guide now includes surplus lines insurers and risk retention groups to allow health care providers to compare general pricing among all companies offering malpractice insurance in Maryland.