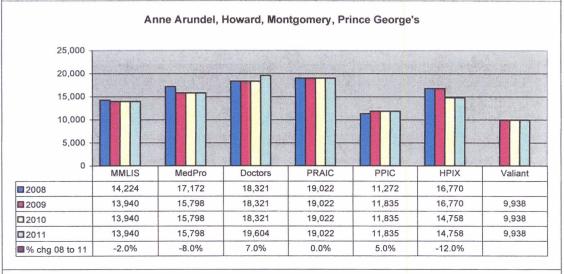

Malpractice insurance premiums vary by specialty, policy limits and practice location. Exhibits B through E provide premium comparisons for 18 different specialties utilizing a base premium for policy limits of \$1 million per incident/\$3 million annual aggregate for the years 2008 through 2011. Although the premium may differ for a given company in a given specialty, overall these exhibits show a general decline in malpractice insurance premiums over this time period.

These exhibits also highlight the differences in premiums between companies. To assist providers in shopping for malpractice insurance, the MIA annually updates the Comparison Guide. This guide is available on the Maryland Insurance Administration's website, <a href="www.mdinsurance.state.md.us">www.mdinsurance.state.md.us</a>, as well as in brochure form. The Comparison Guide allows health care providers to compare general pricing among the major admitted insurers. The Comparison Guide now includes surplus lines insurers and risk retention groups to allow health care providers to compare general pricing among all companies offering malpractice insurance in Maryland.