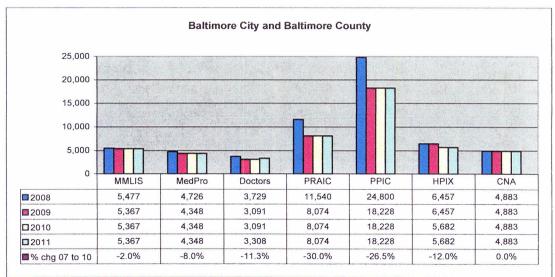

Malpractice insurance premiums vary by specialty, policy limits and practice location. Exhibits B through E provide premium comparisons for 18 different specialties utilizing a base premium for policy limits of \$1 million per incident/\$3 million annual aggregate for the years 2008 through 2011. Although the premium may differ for a given company in a given specialty, overall these exhibits show a general decline in malpractice insurance premiums over this time period.

These exhibits also highlight the differences in premiums between companies. To assist providers in shopping for malpractice insurance, the MIA annually updates the Comparison Guide. This guide is available on the Maryland Insurance Administration's website, <a href="www.mdinsurance.state.md.us">www.mdinsurance.state.md.us</a>, as well as in brochure form. The Comparison Guide allows health care providers to compare general pricing among the major admitted insurers. The Comparison Guide now includes surplus lines insurers and risk retention groups to allow health care providers to compare general pricing among all companies offering malpractice insurance in Maryland.