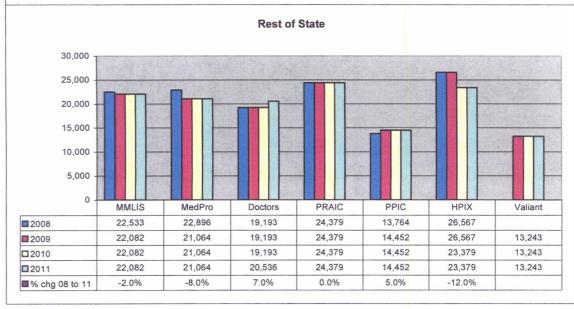

Malpractice insurance premiums vary by specialty, policy limits and practice location. Exhibits B through E provide premium comparisons for 18 different specialties utilizing a base premium for policy limits of \$1 million per incident/\$3 million annual aggregate for the years 2008 through 2011. Although the premium may differ for a given company in a given specialty, overall these exhibits show a general decline in malpractice insurance premiums over this time period.

These exhibits also highlight the differences in premiums between companies. To assist providers in shopping for malpractice insurance, the MIA annually updates the Comparison Guide. This guide is available on the Maryland Insurance Administration's website, <a href="www.mdinsurance.state.md.us">www.mdinsurance.state.md.us</a>, as well as in brochure form. The Comparison Guide allows health care providers to compare general pricing among the major admitted insurers. The Comparison Guide now includes surplus lines insurers and risk retention groups to allow health care providers to compare general pricing among all companies offering malpractice insurance in Maryland.