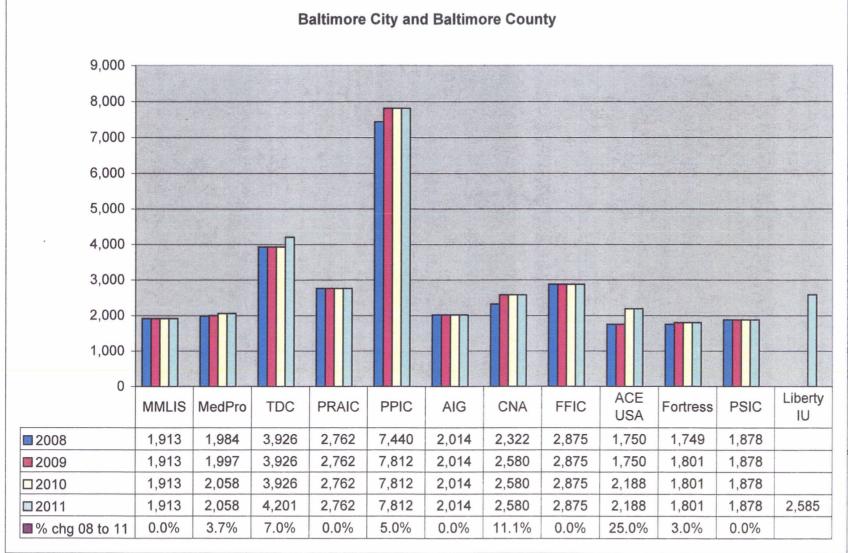

just physicians and surgeons.<sup>1</sup> In 2010, 60 companies wrote malpractice insurance in Maryland. Exhibits A1 through A3 provide detailed information about these companies.

Two companies, Medical Mutual Liability Insurance Society of Maryland ("Medical Mutual") and MCIC VT INC RRG ("MCIC"), wrote about 62 percent of all malpractice insurance premiums in 2010. This demonstrates how highly concentrated this market is and the limited amount of competition in the marketplace.

Medical Mutual is an admitted insurer created by the General Assembly.<sup>2</sup> MCIC is a risk retention group organized under Vermont law and is a non-admitted insurer.<sup>3</sup> Medical Mutual wrote about 44 percent and MCIC wrote about 18 percent of all malpractice insurance in 2010.

Exhibit A4 shows the percentage of malpractice insurance premium written by the top four companies between 2000 and 2010. With the exception of a few years, Medical Mutual's market share has remained around 40 percent. MCIC's market share increased between 2008 and 2009 but fell slightly to 18 percent in 2010.