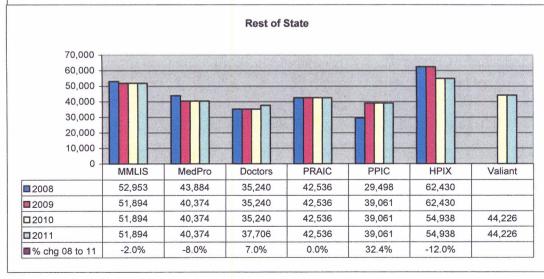

Malpractice insurance premiums vary by specialty, policy limits and practice location. Exhibits B through E provide premium comparisons for 18 different specialties utilizing a base premium for policy limits of \$1 million per incident/\$3 million annual aggregate for the years 2008 through 2011. Although the premium may differ for a given company in a given specialty, overall these exhibits show a general decline in malpractice insurance premiums over this time period.

These exhibits also highlight the differences in premiums between companies. To assist providers in shopping for malpractice insurance, the MIA annually updates the Comparison Guide. This guide is available on the Maryland Insurance Administration's website, <a href="www.mdinsurance.state.md.us">www.mdinsurance.state.md.us</a>, as well as in brochure form. The Comparison Guide allows health care providers to compare general pricing among the major admitted insurers. The Comparison Guide now includes surplus lines insurers and risk retention groups to allow health care providers to compare general pricing among all companies offering malpractice insurance in Maryland.

Features of the malpractice insurance, such as the deductible, influence the premium. By law, malpractice insurers are required to offer policies with high deductibles: \$25,000, \$50,000 and \$100,000. Exhibits H and I show that these policies have not been attractive to providers. However, these Exhibits also show that health care providers do, on occasion, purchase policies with deductibles less than \$25,000.