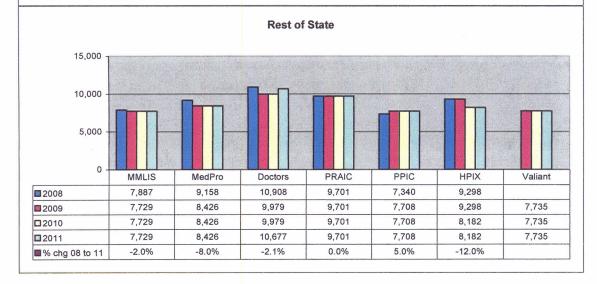

Malpractice insurance premiums vary by specialty, policy limits and practice location. Exhibits B through E provide premium comparisons for 18 different specialties utilizing a base premium for policy limits of \$1 million per incident/\$3 million annual aggregate for the years 2008 through 2011. Although the premium may differ for a given company in a given specialty, overall these exhibits show a general decline in malpractice insurance premiums over this time period.

These exhibits also highlight the differences in premiums between companies. To assist providers in shopping for malpractice insurance, the MIA annually updates the Comparison Guide. This guide is available on the Maryland Insurance Administration's website, <a href="www.mdinsurance.state.md.us">www.mdinsurance.state.md.us</a>, as well as in brochure form. The Comparison Guide allows health care providers to compare general pricing among the major admitted insurers. The Comparison Guide now includes surplus lines insurers and risk retention groups to allow health care providers to compare general pricing among all companies offering malpractice insurance in Maryland.