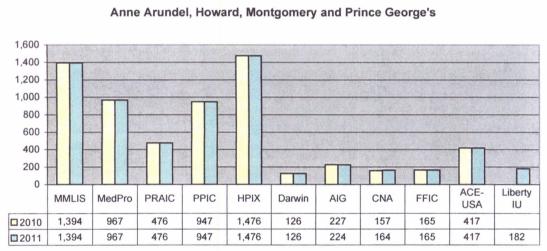

Malpractice insurance premiums vary by specialty, policy limits and practice location. Exhibits B through E provide premium comparisons for 18 different specialties utilizing a base premium for policy limits of \$1 million per incident/\$3 million annual aggregate for the years 2008 through 2011. Although the premium may differ for a given company in a given specialty, overall these exhibits show a general decline in malpractice insurance premiums over this time period.

These exhibits also highlight the differences in premiums between companies. To assist providers in shopping for malpractice insurance, the MIA annually updates the Comparison Guide. This guide is available on the Maryland Insurance Administration's website, <a href="www.mdinsurance.state.md.us">www.mdinsurance.state.md.us</a>, as well as in brochure form. The Comparison Guide allows health care providers to compare general pricing among the major admitted insurers. The Comparison Guide now includes surplus lines insurers and risk retention groups to allow health care providers to compare general pricing among all companies offering malpractice insurance in Maryland.