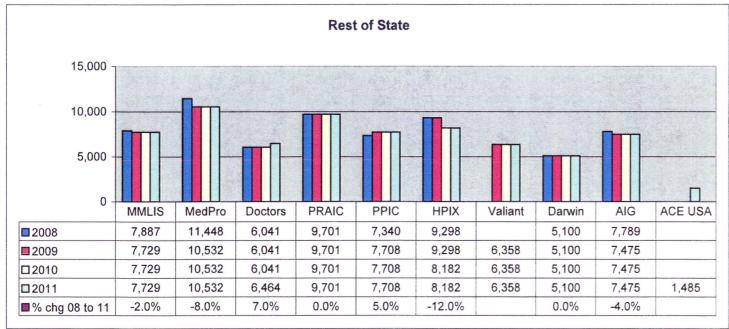

Malpractice insurance premiums vary by specialty, policy limits and practice location. Exhibits B through E provide premium comparisons for 18 different specialties utilizing a base premium for policy limits of \$1 million per incident/\$3 million annual aggregate for the years 2008 through 2011. Although the premium may differ for a given company in a given specialty, overall these exhibits show a general decline in malpractice insurance premiums over this time period.

Exhibit C Rate Comparison Charts for Certain Surgeon Classes from 2008 to 2011

Exhibit D Rate Comparison Charts for Psychiatrist (inl Child) Class from 2008 to 2011

Exhibit E Rate Comparison Charts for Certain Nursing Classes from 2008 to 2011