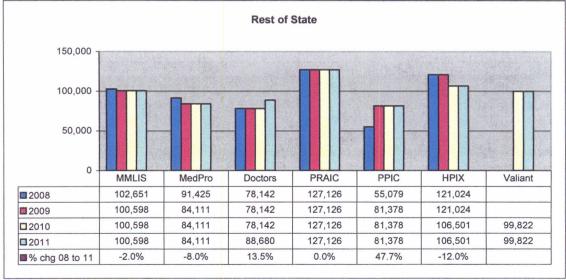

Malpractice insurance premiums vary by specialty, policy limits and practice location. Exhibits B through E provide premium comparisons for 18 different specialties utilizing a base premium for policy limits of \$1 million per incident/\$3 million annual aggregate for the years 2008 through 2011. Although the premium may differ for a given company in a given specialty, overall these exhibits show a general decline in malpractice insurance premiums over this time period.

These exhibits also highlight the differences in premiums between companies. To assist providers in shopping for malpractice insurance, the MIA annually updates the Comparison Guide. This guide is available on the Maryland Insurance Administration's website, <a href="www.mdinsurance.state.md.us">www.mdinsurance.state.md.us</a>, as well as in brochure form. The Comparison Guide allows health care providers to compare general pricing among the major admitted insurers. The Comparison Guide now includes surplus lines insurers and risk retention groups to allow health care providers to compare general pricing among all companies offering malpractice insurance in Maryland.