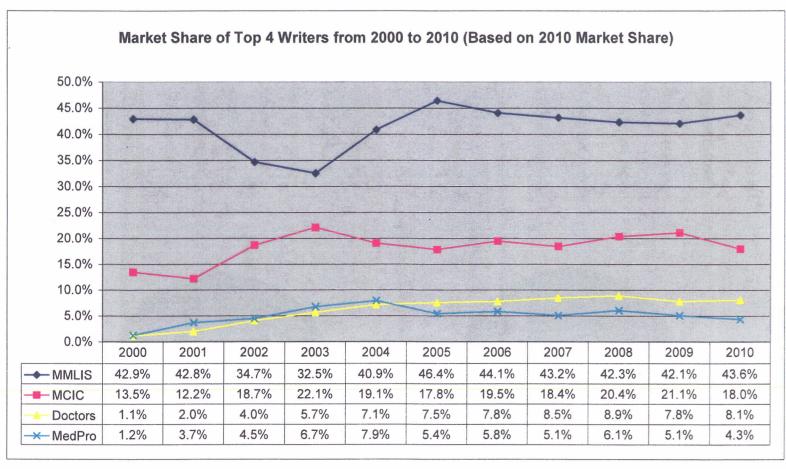

Exhibit A4 shows the percentage of malpractice insurance premium written by the top four companies between 2000 and 2010. With the exception of a few years, Medical Mutual's market share has remained around 40 percent. MCIC's market share increased between 2008 and 2009 but fell slightly to 18 percent in 2010.