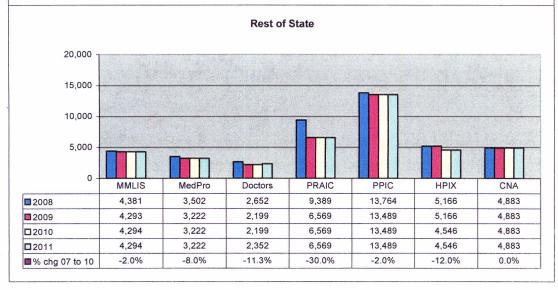

Malpractice insurance premiums vary by specialty, policy limits and practice location. Exhibits B through E provide premium comparisons for 18 different specialties utilizing a base premium for policy limits of \$1 million per incident/\$3 million annual aggregate for the years 2008 through 2011. Although the premium may differ for a given company in a given specialty, overall these exhibits show a general decline in malpractice insurance premiums over this time period.

These exhibits also highlight the differences in premiums between companies. To assist providers in shopping for malpractice insurance, the MIA annually updates the Comparison Guide. This guide is available on the Maryland Insurance Administration's website, <a href="www.mdinsurance.state.md.us">www.mdinsurance.state.md.us</a>, as well as in brochure form. The Comparison Guide allows health care providers to compare general pricing among the major admitted insurers. The Comparison Guide now includes surplus lines insurers and risk retention groups to allow health care providers to compare general pricing among all companies offering malpractice insurance in Maryland.