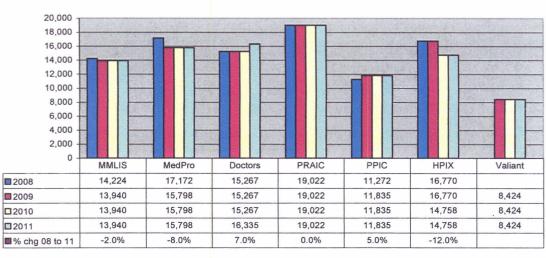

Malpractice insurance premiums vary by specialty, policy limits and practice location. Exhibits B through E provide premium comparisons for 18 different specialties utilizing a base premium for policy limits of \$1 million per incident/\$3 million annual aggregate for the years 2008 through 2011. Although the premium may differ for a given company in a given specialty, overall these exhibits show a general decline in malpractice insurance premiums over this time period.

These exhibits also highlight the differences in premiums between companies. To assist providers in shopping for malpractice insurance, the MIA annually updates the Comparison Guide. This guide is available on the Maryland Insurance Administration's website, <a href="www.mdinsurance.state.md.us">www.mdinsurance.state.md.us</a>, as well as in brochure form. The Comparison Guide allows health care providers to compare general pricing among the major admitted insurers. The Comparison Guide now includes surplus lines insurers and risk retention groups to allow health care providers to compare general pricing among all companies offering malpractice insurance in Maryland.