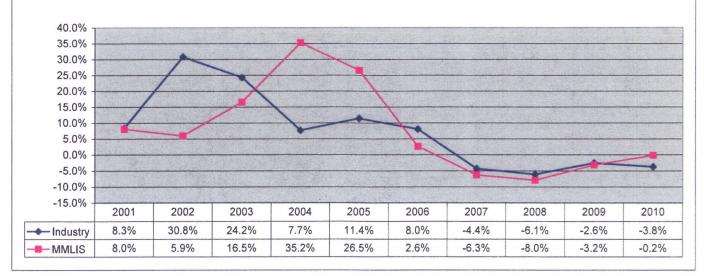

Exhibit A2 Change in Written Premium by Insurance Group by Type of License From 2009 to 2010

Exhibit A3 2010 Market Share Charts - Admitted vs. All License Types

Exhibit A4 - Page 1 Industry and Medical Mutual Written Premiums from 2000 to 2010 Exhibit A4 - Page 2 Industry and Medical Mutual Written Premiums from 2000 to 2010

Including Percentage Change in Premium by Year

Exhibit A4 - Page 3 Market Share by License Type from 2000 to 2010

Exhibit A5 Medical Mutual Rate Change history - 1996 to 2009

Exhibit B Rate Comparison Charts for Certain Physician Classes from 2008 to 2011