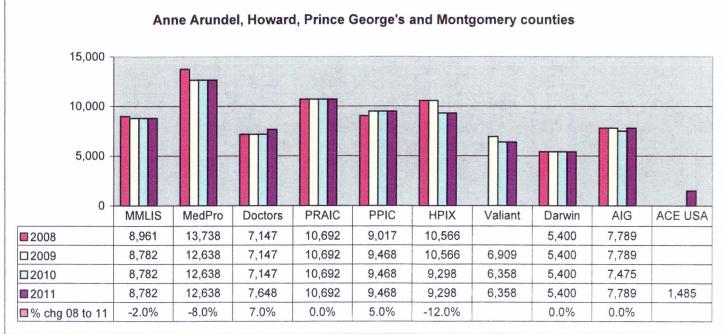

Malpractice insurance premiums vary by specialty, policy limits and practice location. Exhibits B through E provide premium comparisons for 18 different specialties utilizing a base premium for policy limits of \$1 million per incident/\$3 million annual aggregate for the years 2008 through 2011. Although the premium may differ for a given company in a given specialty, overall these exhibits show a general decline in malpractice insurance premiums over this time period.

These exhibits also highlight the differences in premiums between companies. To assist providers in shopping for malpractice insurance, the MIA annually updates the Comparison Guide. This guide is available on the Maryland Insurance Administration's website, <a href="www.mdinsurance.state.md.us">www.mdinsurance.state.md.us</a>, as well as in brochure form. The Comparison Guide allows health care providers to compare general pricing among the major admitted insurers. The Comparison Guide now includes surplus lines insurers and risk retention groups to allow health care providers to compare general pricing among all companies offering malpractice insurance in Maryland.

Exhibit C Rate Comparison Charts for Certain Surgeon Classes from 2008 to 2011

Exhibit D Rate Comparison Charts for Psychiatrist (inl Child) Class from 2008 to 2011

Exhibit E Rate Comparison Charts for Certain Nursing Classes from 2008 to 2011