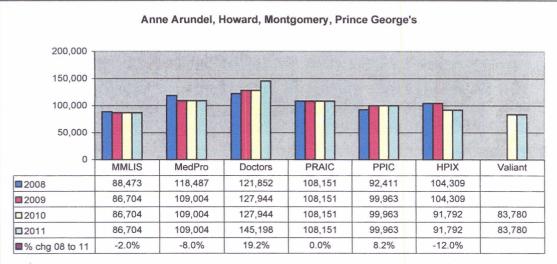

Malpractice insurance premiums vary by specialty, policy limits and practice location. Exhibits B through E provide premium comparisons for 18 different specialties utilizing a base premium for policy limits of \$1 million per incident/\$3 million annual aggregate for the years 2008 through 2011. Although the premium may differ for a given company in a given specialty, overall these exhibits show a general decline in malpractice insurance premiums over this time period.

These exhibits also highlight the differences in premiums between companies. To assist providers in shopping for malpractice insurance, the MIA annually updates the Comparison Guide. This guide is available on the Maryland Insurance Administration's website, <a href="www.mdinsurance.state.md.us">www.mdinsurance.state.md.us</a>, as well as in brochure form. The Comparison Guide allows health care providers to compare general pricing among the major admitted insurers. The Comparison Guide now includes surplus lines insurers and risk retention groups to allow health care providers to compare general pricing among all companies offering malpractice insurance in Maryland.