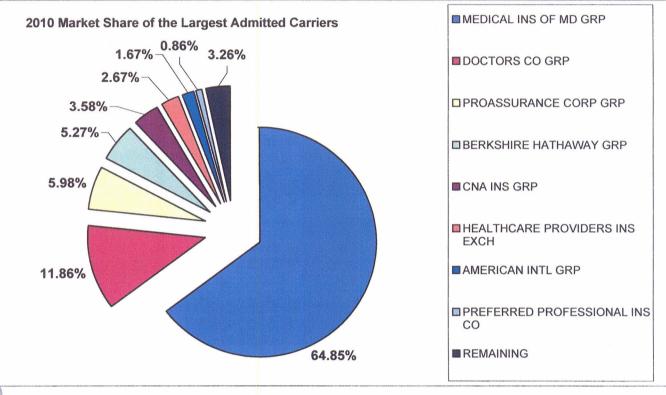

Medical malpractice insurance is available from admitted insurers, surplus lines insurers and risk retention groups. The number of companies offering medical malpractice insurance in Maryland has remained relatively stable over time. However, this is a highly concentrated market. In 2010, two companies wrote about 62 percent of all medical malpractice insurance premiums.

just physicians and surgeons.<sup>1</sup> In 2010, 60 companies wrote malpractice insurance in Maryland. Exhibits A1 through A3 provide detailed information about these companies.

Two companies, Medical Mutual Liability Insurance Society of Maryland ("Medical Mutual") and MCIC VT INC RRG ("MCIC"), wrote about 62 percent of all malpractice insurance premiums in 2010. This demonstrates how highly concentrated this market is and the limited amount of competition in the marketplace.

Medical Mutual is an admitted insurer created by the General Assembly.<sup>2</sup> MCIC is a risk retention group organized under Vermont law and is a non-admitted insurer.<sup>3</sup> Medical Mutual wrote about 44 percent and MCIC wrote about 18 percent of all malpractice insurance in 2010.