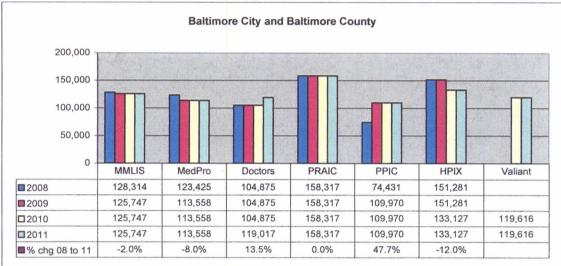

Malpractice insurance premiums vary by specialty, policy limits and practice location. Exhibits B through E provide premium comparisons for 18 different specialties utilizing a base premium for policy limits of \$1 million per incident/\$3 million annual aggregate for the years 2008 through 2011. Although the premium may differ for a given company in a given specialty, overall these exhibits show a general decline in malpractice insurance premiums over this time period.

These exhibits also highlight the differences in premiums between companies. To assist providers in shopping for malpractice insurance, the MIA annually updates the Comparison Guide. This guide is available on the Maryland Insurance Administration's website, <a href="www.mdinsurance.state.md.us">www.mdinsurance.state.md.us</a>, as well as in brochure form. The Comparison Guide allows health care providers to compare general pricing among the major admitted insurers. The Comparison Guide now includes surplus lines insurers and risk retention groups to allow health care providers to compare general pricing among all companies offering malpractice insurance in Maryland.