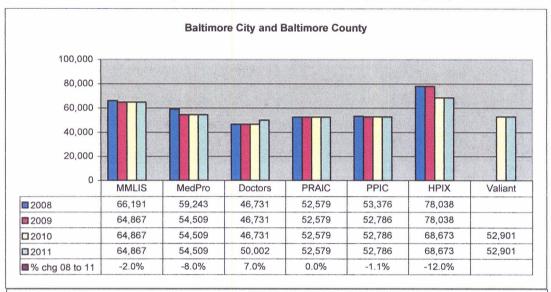

Malpractice insurance premiums vary by specialty, policy limits and practice location. Exhibits B through E provide premium comparisons for 18 different specialties utilizing a base premium for policy limits of \$1 million per incident/\$3 million annual aggregate for the years 2008 through 2011. Although the premium may differ for a given company in a given specialty, overall these exhibits show a general decline in malpractice insurance premiums over this time period.

These exhibits also highlight the differences in premiums between companies. To assist providers in shopping for malpractice insurance, the MIA annually updates the Comparison Guide. This guide is available on the Maryland Insurance Administration's website, <a href="www.mdinsurance.state.md.us">www.mdinsurance.state.md.us</a>, as well as in brochure form. The Comparison Guide allows health care providers to compare general pricing among the major admitted insurers. The Comparison Guide now includes surplus lines insurers and risk retention groups to allow health care providers to compare general pricing among all companies offering malpractice insurance in Maryland.

Features of the malpractice insurance, such as the deductible, influence the premium. By law, malpractice insurers are required to offer policies with high deductibles: \$25,000, \$50,000 and \$100,000. Exhibits H and I show that these policies have not been attractive to providers. However, these Exhibits also show that health care providers do, on occasion, purchase policies with deductibles less than \$25,000.