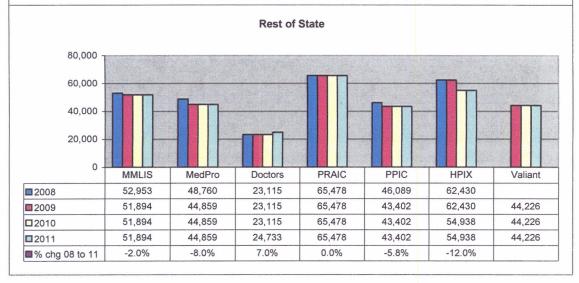

Malpractice insurance premiums vary by specialty, policy limits and practice location. Exhibits B through E provide premium comparisons for 18 different specialties utilizing a base premium for policy limits of \$1 million per incident/\$3 million annual aggregate for the years 2008 through 2011. Although the premium may differ for a given company in a given specialty, overall these exhibits show a general decline in malpractice insurance premiums over this time period.

These exhibits also highlight the differences in premiums between companies. To assist providers in shopping for malpractice insurance, the MIA annually updates the Comparison Guide. This guide is available on the Maryland Insurance Administration's website, <a href="www.mdinsurance.state.md.us">www.mdinsurance.state.md.us</a>, as well as in brochure form. The Comparison Guide allows health care providers to compare general pricing among the major admitted insurers. The Comparison Guide now includes surplus lines insurers and risk retention groups to allow health care providers to compare general pricing among all companies offering malpractice insurance in Maryland.