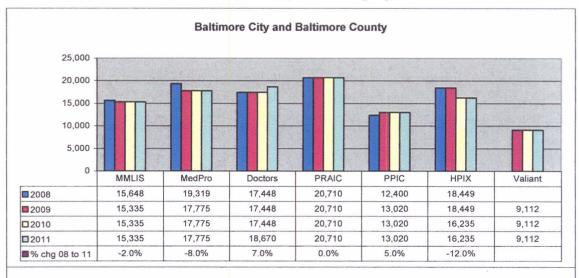

Malpractice insurance premiums vary by specialty, policy limits and practice location. Exhibits B through E provide premium comparisons for 18 different specialties utilizing a base premium for policy limits of \$1 million per incident/\$3 million annual aggregate for the years 2008 through 2011. Although the premium may differ for a given company in a given specialty, overall these exhibits show a general decline in malpractice insurance premiums over this time period.

These exhibits also highlight the differences in premiums between companies. To assist providers in shopping for malpractice insurance, the MIA annually updates the Comparison Guide. This guide is available on the Maryland Insurance Administration's website, <a href="www.mdinsurance.state.md.us">www.mdinsurance.state.md.us</a>, as well as in brochure form. The Comparison Guide allows health care providers to compare general pricing among the major admitted insurers. The Comparison Guide now includes surplus lines insurers and risk retention groups to allow health care providers to compare general pricing among all companies offering malpractice insurance in Maryland.