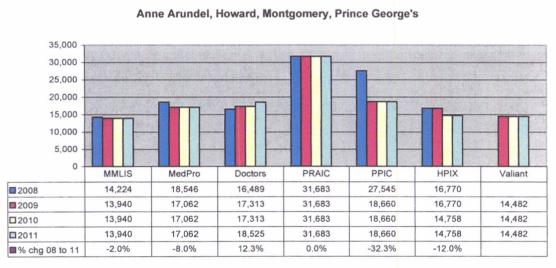

Malpractice insurance premiums vary by specialty, policy limits and practice location. Exhibits B through E provide premium comparisons for 18 different specialties utilizing a base premium for policy limits of \$1 million per incident/\$3 million annual aggregate for the years 2008 through 2011. Although the premium may differ for a given company in a given specialty, overall these exhibits show a general decline in malpractice insurance premiums over this time period.

These exhibits also highlight the differences in premiums between companies. To assist providers in shopping for malpractice insurance, the MIA annually updates the Comparison Guide. This guide is available on the Maryland Insurance Administration's website, <a href="www.mdinsurance.state.md.us">www.mdinsurance.state.md.us</a>, as well as in brochure form. The Comparison Guide allows health care providers to compare general pricing among the major admitted insurers. The Comparison Guide now includes surplus lines insurers and risk retention groups to allow health care providers to compare general pricing among all companies offering malpractice insurance in Maryland.