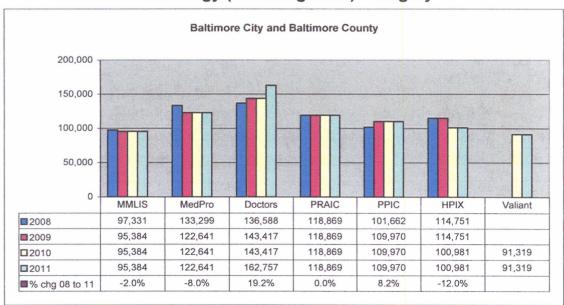

Malpractice insurance premiums vary by specialty, policy limits and practice location. Exhibits B through E provide premium comparisons for 18 different specialties utilizing a base premium for policy limits of \$1 million per incident/\$3 million annual aggregate for the years 2008 through 2011. Although the premium may differ for a given company in a given specialty, overall these exhibits show a general decline in malpractice insurance premiums over this time period.

These exhibits also highlight the differences in premiums between companies. To assist providers in shopping for malpractice insurance, the MIA annually updates the Comparison Guide. This guide is available on the Maryland Insurance Administration's website, <a href="www.mdinsurance.state.md.us">www.mdinsurance.state.md.us</a>, as well as in brochure form. The Comparison Guide allows health care providers to compare general pricing among the major admitted insurers. The Comparison Guide now includes surplus lines insurers and risk retention groups to allow health care providers to compare general pricing among all companies offering malpractice insurance in Maryland.