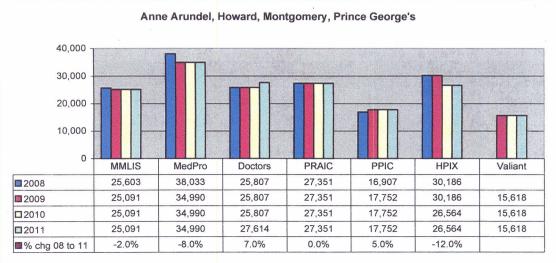

Malpractice insurance premiums vary by specialty, policy limits and practice location. Exhibits B through E provide premium comparisons for 18 different specialties utilizing a base premium for policy limits of \$1 million per incident/\$3 million annual aggregate for the years 2008 through 2011. Although the premium may differ for a given company in a given specialty, overall these exhibits show a general decline in malpractice insurance premiums over this time period.

These exhibits also highlight the differences in premiums between companies. To assist providers in shopping for malpractice insurance, the MIA annually updates the Comparison Guide. This guide is available on the Maryland Insurance Administration's website, <a href="www.mdinsurance.state.md.us">www.mdinsurance.state.md.us</a>, as well as in brochure form. The Comparison Guide allows health care providers to compare general pricing among the major admitted insurers. The Comparison Guide now includes surplus lines insurers and risk retention groups to allow health care providers to compare general pricing among all companies offering malpractice insurance in Maryland.