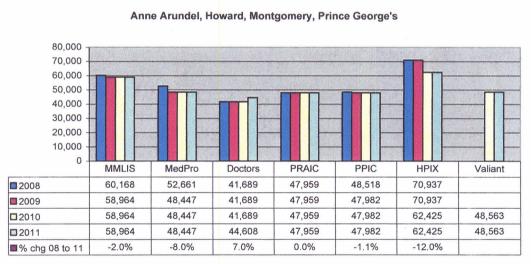

Malpractice insurance premiums vary by specialty, policy limits and practice location. Exhibits B through E provide premium comparisons for 18 different specialties utilizing a base premium for policy limits of \$1 million per incident/\$3 million annual aggregate for the years 2008 through 2011. Although the premium may differ for a given company in a given specialty, overall these exhibits show a general decline in malpractice insurance premiums over this time period.

These exhibits also highlight the differences in premiums between companies. To assist providers in shopping for malpractice insurance, the MIA annually updates the Comparison Guide. This guide is available on the Maryland Insurance Administration's website, <a href="www.mdinsurance.state.md.us">www.mdinsurance.state.md.us</a>, as well as in brochure form. The Comparison Guide allows health care providers to compare general pricing among the major admitted insurers. The Comparison Guide now includes surplus lines insurers and risk retention groups to allow health care providers to compare general pricing among all companies offering malpractice insurance in Maryland.

Features of the malpractice insurance, such as the deductible, influence the premium. By law, malpractice insurers are required to offer policies with high deductibles: \$25,000, \$50,000 and \$100,000. Exhibits H and I show that these policies have not been attractive to providers. However, these Exhibits also show that health care providers do, on occasion, purchase policies with deductibles less than \$25,000.