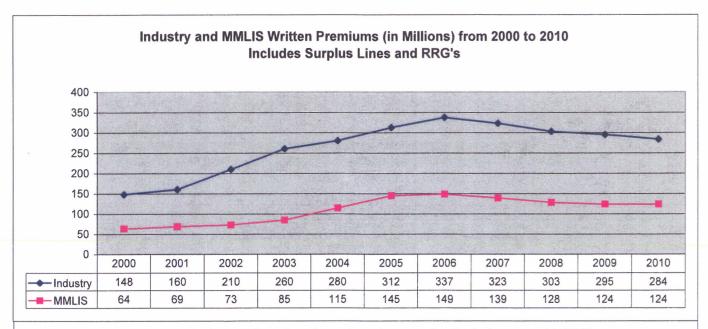

Exhibit A4 shows the percentage of malpractice insurance premium written by the top four companies between 2000 and 2010. With the exception of a few years, Medical Mutual's market share has remained around 40 percent. MCIC's market share increased between 2008 and 2009 but fell slightly to 18 percent in 2010.

Exhibit A2 Change in Written Premium by Insurance Group by Type of License From 2009 to 2010

Exhibit A3 2010 Market Share Charts - Admitted vs. All License Types

Exhibit A4 - Page 1 Industry and Medical Mutual Written Premiums from 2000 to 2010 Exhibit A4 - Page 2 Industry and Medical Mutual Written Premiums from 2000 to 2010

Including Percentage Change in Premium by Year

Exhibit A4 - Page 3 Market Share by License Type from 2000 to 2010

Exhibit A5 Medical Mutual Rate Change history - 1996 to 2009

Exhibit B Rate Comparison Charts for Certain Physician Classes from 2008 to 2011