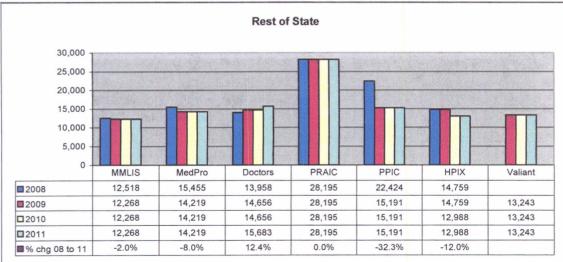

Malpractice insurance premiums vary by specialty, policy limits and practice location. Exhibits B through E provide premium comparisons for 18 different specialties utilizing a base premium for policy limits of \$1 million per incident/\$3 million annual aggregate for the years 2008 through 2011. Although the premium may differ for a given company in a given specialty, overall these exhibits show a general decline in malpractice insurance premiums over this time period.

These exhibits also highlight the differences in premiums between companies. To assist providers in shopping for malpractice insurance, the MIA annually updates the Comparison Guide. This guide is available on the Maryland Insurance Administration's website, <a href="www.mdinsurance.state.md.us">www.mdinsurance.state.md.us</a>, as well as in brochure form. The Comparison Guide allows health care providers to compare general pricing among the major admitted insurers. The Comparison Guide now includes surplus lines insurers and risk retention groups to allow health care providers to compare general pricing among all companies offering malpractice insurance in Maryland.