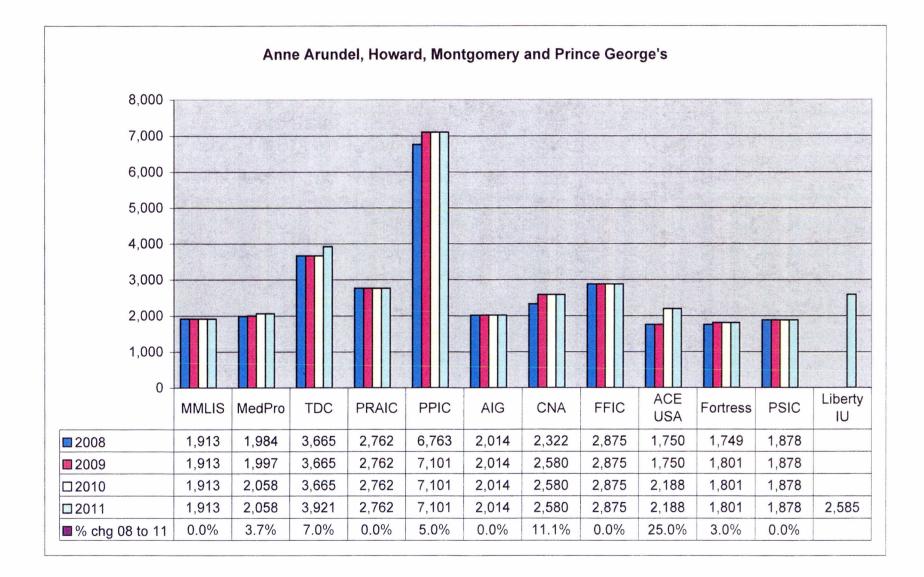

Malpractice insurance premiums vary by specialty, policy limits and practice location. Exhibits B through E provide premium comparisons for 18 different specialties utilizing a base premium for policy limits of \$1 million per incident/\$3 million annual aggregate for the years 2008 through 2011. Although the premium may differ for a given company in a given specialty, overall these exhibits show a general decline in malpractice insurance premiums over this time period.

These exhibits also highlight the differences in premiums between companies. To assist providers in shopping for malpractice insurance, the MIA annually updates the Comparison Guide. This guide is available on the Maryland Insurance Administration's website, <a href="www.mdinsurance.state.md.us">www.mdinsurance.state.md.us</a>, as well as in brochure form. The Comparison Guide allows health care providers to compare general pricing among the major admitted insurers. The Comparison Guide now includes surplus lines insurers and risk retention groups to allow health care providers to compare general pricing among all companies offering malpractice insurance in Maryland.