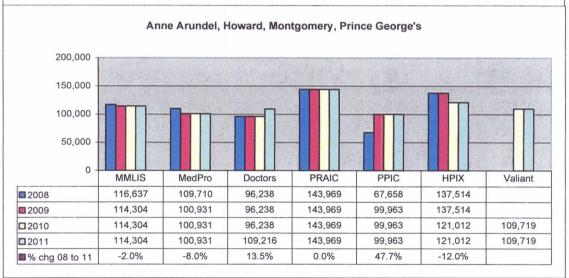

Malpractice insurance premiums vary by specialty, policy limits and practice location. Exhibits B through E provide premium comparisons for 18 different specialties utilizing a base premium for policy limits of \$1 million per incident/\$3 million annual aggregate for the years 2008 through 2011. Although the premium may differ for a given company in a given specialty, overall these exhibits show a general decline in malpractice insurance premiums over this time period.

These exhibits also highlight the differences in premiums between companies. To assist providers in shopping for malpractice insurance, the MIA annually updates the Comparison Guide. This guide is available on the Maryland Insurance Administration's website, <a href="www.mdinsurance.state.md.us">www.mdinsurance.state.md.us</a>, as well as in brochure form. The Comparison Guide allows health care providers to compare general pricing among the major admitted insurers. The Comparison Guide now includes surplus lines insurers and risk retention groups to allow health care providers to compare general pricing among all companies offering malpractice insurance in Maryland.