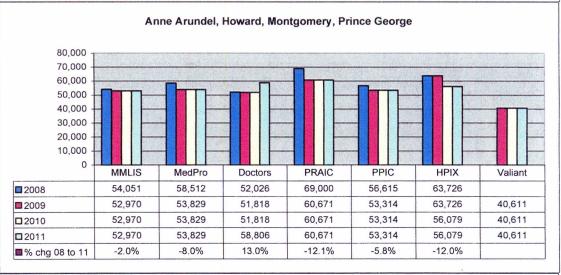

Malpractice insurance premiums vary by specialty, policy limits and practice location. Exhibits B through E provide premium comparisons for 18 different specialties utilizing a base premium for policy limits of \$1 million per incident/\$3 million annual aggregate for the years 2008 through 2011. Although the premium may differ for a given company in a given specialty, overall these exhibits show a general decline in malpractice insurance premiums over this time period.

These exhibits also highlight the differences in premiums between companies. To assist providers in shopping for malpractice insurance, the MIA annually updates the Comparison Guide. This guide is available on the Maryland Insurance Administration's website, <a href="www.mdinsurance.state.md.us">www.mdinsurance.state.md.us</a>, as well as in brochure form. The Comparison Guide allows health care providers to compare general pricing among the major admitted insurers. The Comparison Guide now includes surplus lines insurers and risk retention groups to allow health care providers to compare general pricing among all companies offering malpractice insurance in Maryland.