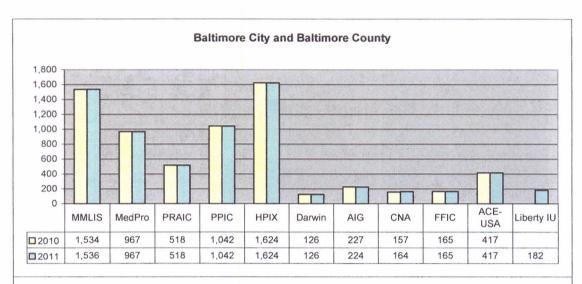

Malpractice insurance premiums vary by specialty, policy limits and practice location. Exhibits B through E provide premium comparisons for 18 different specialties utilizing a base premium for policy limits of \$1 million per incident/\$3 million annual aggregate for the years 2008 through 2011. Although the premium may differ for a given company in a given specialty, overall these exhibits show a general decline in malpractice insurance premiums over this time period.

These exhibits also highlight the differences in premiums between companies. To assist providers in shopping for malpractice insurance, the MIA annually updates the Comparison Guide. This guide is available on the Maryland Insurance Administration's website, <a href="www.mdinsurance.state.md.us">www.mdinsurance.state.md.us</a>, as well as in brochure form. The Comparison Guide allows health care providers to compare general pricing among the major admitted insurers. The Comparison Guide now includes surplus lines insurers and risk retention groups to allow health care providers to compare general pricing among all companies offering malpractice insurance in Maryland.