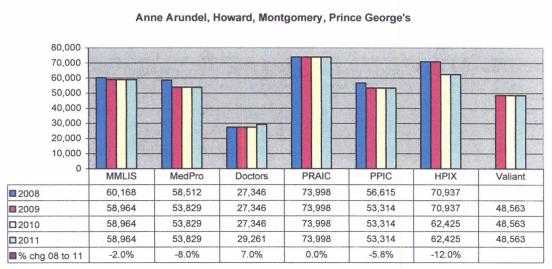

Malpractice insurance premiums vary by specialty, policy limits and practice location. Exhibits B through E provide premium comparisons for 18 different specialties utilizing a base premium for policy limits of \$1 million per incident/\$3 million annual aggregate for the years 2008 through 2011. Although the premium may differ for a given company in a given specialty, overall these exhibits show a general decline in malpractice insurance premiums over this time period.

These exhibits also highlight the differences in premiums between companies. To assist providers in shopping for malpractice insurance, the MIA annually updates the Comparison Guide. This guide is available on the Maryland Insurance Administration's website, <a href="www.mdinsurance.state.md.us">www.mdinsurance.state.md.us</a>, as well as in brochure form. The Comparison Guide allows health care providers to compare general pricing among the major admitted insurers. The Comparison Guide now includes surplus lines insurers and risk retention groups to allow health care providers to compare general pricing among all companies offering malpractice insurance in Maryland.