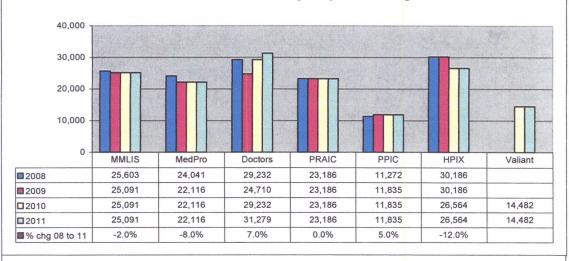

Malpractice insurance premiums vary by specialty, policy limits and practice location. Exhibits B through E provide premium comparisons for 18 different specialties utilizing a base premium for policy limits of \$1 million per incident/\$3 million annual aggregate for the years 2008 through 2011. Although the premium may differ for a given company in a given specialty, overall these exhibits show a general decline in malpractice insurance premiums over this time period.

These exhibits also highlight the differences in premiums between companies. To assist providers in shopping for malpractice insurance, the MIA annually updates the Comparison Guide. This guide is available on the Maryland Insurance Administration's website, <a href="www.mdinsurance.state.md.us">www.mdinsurance.state.md.us</a>, as well as in brochure form. The Comparison Guide allows health care providers to compare general pricing among the major admitted insurers. The Comparison Guide now includes surplus lines insurers and risk retention groups to allow health care providers to compare general pricing among all companies offering malpractice insurance in Maryland.

Features of the malpractice insurance, such as the deductible, influence the premium. By law, malpractice insurers are required to offer policies with high deductibles: \$25,000, \$50,000 and \$100,000. Exhibits H and I show that these policies have not been attractive to providers. However, these Exhibits also show that health care providers do, on occasion, purchase policies with deductibles less than \$25,000.