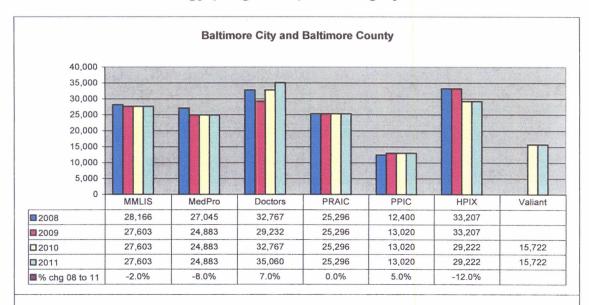

Malpractice insurance premiums vary by specialty, policy limits and practice location. Exhibits B through E provide premium comparisons for 18 different specialties utilizing a base premium for policy limits of \$1 million per incident/\$3 million annual aggregate for the years 2008 through 2011. Although the premium may differ for a given company in a given specialty, overall these exhibits show a general decline in malpractice insurance premiums over this time period.

These exhibits also highlight the differences in premiums between companies. To assist providers in shopping for malpractice insurance, the MIA annually updates the Comparison Guide. This guide is available on the Maryland Insurance Administration's website, <a href="www.mdinsurance.state.md.us">www.mdinsurance.state.md.us</a>, as well as in brochure form. The Comparison Guide allows health care providers to compare general pricing among the major admitted insurers. The Comparison Guide now includes surplus lines insurers and risk retention groups to allow health care providers to compare general pricing among all companies offering malpractice insurance in Maryland.

Features of the malpractice insurance, such as the deductible, influence the premium. By law, malpractice insurers are required to offer policies with high deductibles: \$25,000, \$50,000 and \$100,000. Exhibits H and I show that these policies have not been attractive to providers. However, these Exhibits also show that health care providers do, on occasion, purchase policies with deductibles less than \$25,000.