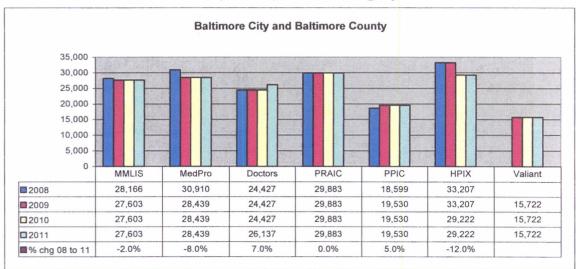

Malpractice insurance premiums vary by specialty, policy limits and practice location. Exhibits B through E provide premium comparisons for 18 different specialties utilizing a base premium for policy limits of \$1 million per incident/\$3 million annual aggregate for the years 2008 through 2011. Although the premium may differ for a given company in a given specialty, overall these exhibits show a general decline in malpractice insurance premiums over this time period.

These exhibits also highlight the differences in premiums between companies. To assist providers in shopping for malpractice insurance, the MIA annually updates the Comparison Guide. This guide is available on the Maryland Insurance Administration's website, <a href="www.mdinsurance.state.md.us">www.mdinsurance.state.md.us</a>, as well as in brochure form. The Comparison Guide allows health care providers to compare general pricing among the major admitted insurers. The Comparison Guide now includes surplus lines insurers and risk retention groups to allow health care providers to compare general pricing among all companies offering malpractice insurance in Maryland.