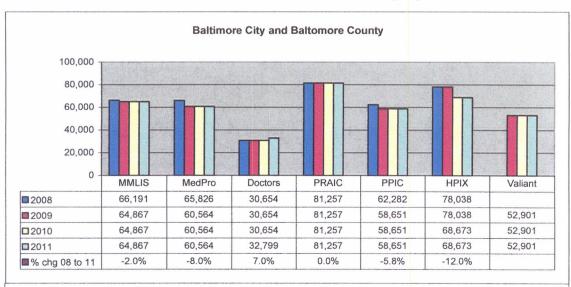

Malpractice insurance premiums vary by specialty, policy limits and practice location. Exhibits B through E provide premium comparisons for 18 different specialties utilizing a base premium for policy limits of \$1 million per incident/\$3 million annual aggregate for the years 2008 through 2011. Although the premium may differ for a given company in a given specialty, overall these exhibits show a general decline in malpractice insurance premiums over this time period.

These exhibits also highlight the differences in premiums between companies. To assist providers in shopping for malpractice insurance, the MIA annually updates the Comparison Guide. This guide is available on the Maryland Insurance Administration's website, <a href="www.mdinsurance.state.md.us">www.mdinsurance.state.md.us</a>, as well as in brochure form. The Comparison Guide allows health care providers to compare general pricing among the major admitted insurers. The Comparison Guide now includes surplus lines insurers and risk retention groups to allow health care providers to compare general pricing among all companies offering malpractice insurance in Maryland.