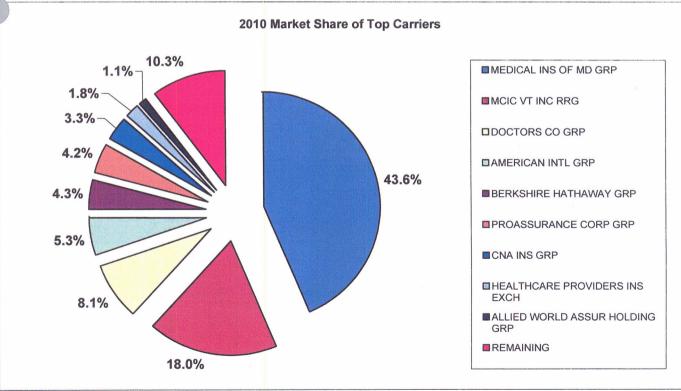

just physicians and surgeons.<sup>1</sup> In 2010, 60 companies wrote malpractice insurance in Maryland. Exhibits A1 through A3 provide detailed information about these companies.

Two companies, Medical Mutual Liability Insurance Society of Maryland ("Medical Mutual") and MCIC VT INC RRG ("MCIC"), wrote about 62 percent of all malpractice insurance premiums in 2010. This demonstrates how highly concentrated this market is and the limited amount of competition in the marketplace.

Medical Mutual is an admitted insurer created by the General Assembly.<sup>2</sup> MCIC is a risk retention group organized under Vermont law and is a non-admitted insurer.<sup>3</sup> Medical Mutual wrote about 44 percent and MCIC wrote about 18 percent of all malpractice insurance in 2010.

Exhibit A4 shows the percentage of malpractice insurance premium written by the top four companies between 2000 and 2010. With the exception of a few years, Medical Mutual's market share has remained around 40 percent. MCIC's market share increased between 2008 and 2009 but fell slightly to 18 percent in 2010.