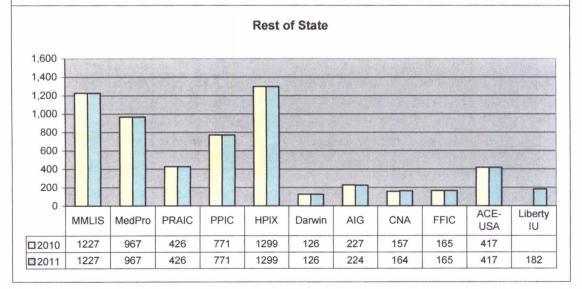

Malpractice insurance premiums vary by specialty, policy limits and practice location. Exhibits B through E provide premium comparisons for 18 different specialties utilizing a base premium for policy limits of \$1 million per incident/\$3 million annual aggregate for the years 2008 through 2011. Although the premium may differ for a given company in a given specialty, overall these exhibits show a general decline in malpractice insurance premiums over this time period.

These exhibits also highlight the differences in premiums between companies. To assist providers in shopping for malpractice insurance, the MIA annually updates the Comparison Guide. This guide is available on the Maryland Insurance Administration's website, <a href="www.mdinsurance.state.md.us">www.mdinsurance.state.md.us</a>, as well as in brochure form. The Comparison Guide allows health care providers to compare general pricing among the major admitted insurers. The Comparison Guide now includes surplus lines insurers and risk retention groups to allow health care providers to compare general pricing among all companies offering malpractice insurance in Maryland.