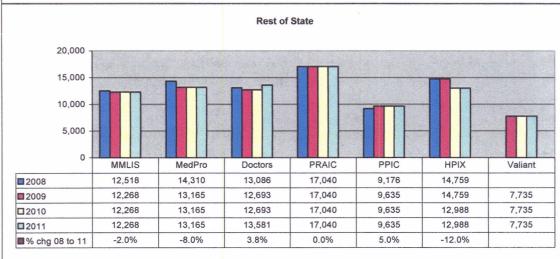

Malpractice insurance premiums vary by specialty, policy limits and practice location. Exhibits B through E provide premium comparisons for 18 different specialties utilizing a base premium for policy limits of \$1 million per incident/\$3 million annual aggregate for the years 2008 through 2011. Although the premium may differ for a given company in a given specialty, overall these exhibits show a general decline in malpractice insurance premiums over this time period.

These exhibits also highlight the differences in premiums between companies. To assist providers in shopping for malpractice insurance, the MIA annually updates the Comparison Guide. This guide is available on the Maryland Insurance Administration's website, <a href="www.mdinsurance.state.md.us">www.mdinsurance.state.md.us</a>, as well as in brochure form. The Comparison Guide allows health care providers to compare general pricing among the major admitted insurers. The Comparison Guide now includes surplus lines insurers and risk retention groups to allow health care providers to compare general pricing among all companies offering malpractice insurance in Maryland.