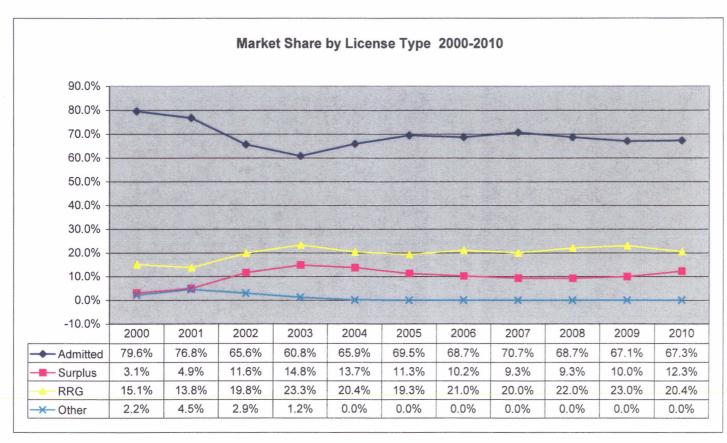

just physicians and surgeons.<sup>1</sup> In 2010, 60 companies wrote malpractice insurance in Maryland. Exhibits A1 through A3 provide detailed information about these companies.

Two companies, Medical Mutual Liability Insurance Society of Maryland ("Medical Mutual") and MCIC VT INC RRG ("MCIC"), wrote about 62 percent of all malpractice insurance premiums in 2010. This demonstrates how highly concentrated this market is and the limited amount of competition in the marketplace.

Medical Mutual is an admitted insurer created by the General Assembly.<sup>2</sup> MCIC is a risk retention group organized under Vermont law and is a non-admitted insurer.<sup>3</sup> Medical Mutual wrote about 44 percent and MCIC wrote about 18 percent of all malpractice insurance in 2010.

Including Percentage Change in Premium by Year

Exhibit A4 - Page 3 Market Share by License Type from 2000 to 2010

Exhibit A5 Medical Mutual Rate Change history - 1996 to 2009

Exhibit B Rate Comparison Charts for Certain Physician Classes from 2008 to 2011