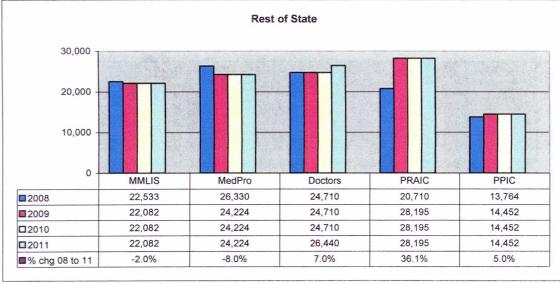

Malpractice insurance premiums vary by specialty, policy limits and practice location. Exhibits B through E provide premium comparisons for 18 different specialties utilizing a base premium for policy limits of \$1 million per incident/\$3 million annual aggregate for the years 2008 through 2011. Although the premium may differ for a given company in a given specialty, overall these exhibits show a general decline in malpractice insurance premiums over this time period.

These exhibits also highlight the differences in premiums between companies. To assist providers in shopping for malpractice insurance, the MIA annually updates the Comparison Guide. This guide is available on the Maryland Insurance Administration's website, <a href="www.mdinsurance.state.md.us">www.mdinsurance.state.md.us</a>, as well as in brochure form. The Comparison Guide allows health care providers to compare general pricing among the major admitted insurers. The Comparison Guide now includes surplus lines insurers and risk retention groups to allow health care providers to compare general pricing among all companies offering malpractice insurance in Maryland.

Exhibit C Rate Comparison Charts for Certain Surgeon Classes from 2008 to 2011

Exhibit D Rate Comparison Charts for Psychiatrist (inl Child) Class from 2008 to 2011

Exhibit E Rate Comparison Charts for Certain Nursing Classes from 2008 to 2011