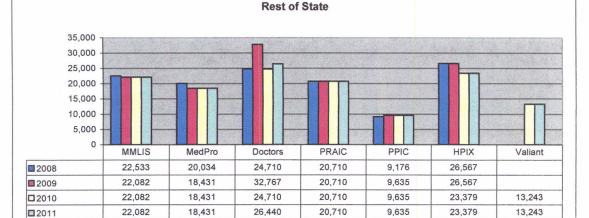

Malpractice insurance premiums vary by specialty, policy limits and practice location. Exhibits B through E provide premium comparisons for 18 different specialties utilizing a base premium for policy limits of \$1 million per incident/\$3 million annual aggregate for the years 2008 through 2011. Although the premium may differ for a given company in a given specialty, overall these exhibits show a general decline in malpractice insurance premiums over this time period.

These exhibits also highlight the differences in premiums between companies. To assist providers in shopping for malpractice insurance, the MIA annually updates the Comparison Guide. This guide is available on the Maryland Insurance Administration's website, <a href="www.mdinsurance.state.md.us">www.mdinsurance.state.md.us</a>, as well as in brochure form. The Comparison Guide allows health care providers to compare general pricing among the major admitted insurers. The Comparison Guide now includes surplus lines insurers and risk retention groups to allow health care providers to compare general pricing among all companies offering malpractice insurance in Maryland.

Features of the malpractice insurance, such as the deductible, influence the premium. By law, malpractice insurers are required to offer policies with high deductibles: \$25,000, \$50,000 and \$100,000. Exhibits H and I show that these policies have not been attractive to providers. However, these Exhibits also show that health care providers do, on occasion, purchase policies with deductibles less than \$25,000.