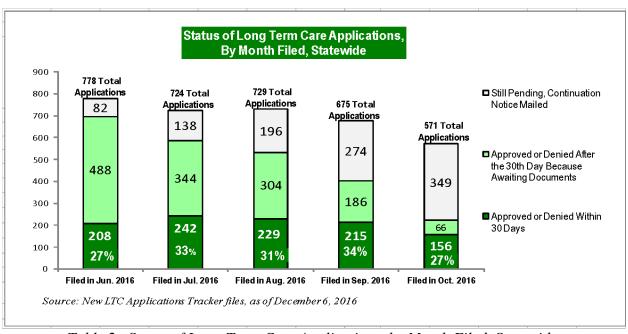

DHR continued to track the status of each new long-term care application filed. *Table 2* shows the progress, as of November 30, 2016, with approvals and denials of the applications filed from June through November. On average, about one-third of the applications are approved or denied within 30 days. *Tables 3 through 7* present the information, in 15-day increments, about the status of the applications that were in a pending status after the 30th day of pending.

Table 2. Status of Long-Term Care Applications, by Month Filed, Statewide.

|                                                 |           | Status of A | Application                             | s Pending I | Longer Tha | n 30 Days |           |           |            |            |            |            |
|-------------------------------------------------|-----------|-------------|-----------------------------------------|-------------|------------|-----------|-----------|-----------|------------|------------|------------|------------|
|                                                 | 6/15/2016 | 6/30/2016   | • • • • • • • • • • • • • • • • • • • • |             |            | -         | 9/15/2016 | 9/30/2016 | 10/15/2016 | 10/31/2016 | 11/15/2016 | 11/30/2016 |
| Jun-16                                          | Totals    | Totals      | Totals                                  | Totals      | Totals     | Totals    | Totals    | Totals    | Totals     | Totals     | Totals     | Totals     |
| App Reviewed                                    | 86        | 306         |                                         |             |            |           | 5         | 1         |            |            |            | 6          |
| 1052 Issued                                     | 155       | 335         | 372                                     | 285         | 202        | 85        | 23        | 7         | 2          | 3          | 2          |            |
| Good Cause/Reasonable<br>Certainty Under Review |           | 1           | 2                                       | 6           |            | 2         |           |           |            |            |            |            |
| Some Docs on 1052<br>Returned                   | 3         | 52          | 134                                     | 224         | 253        | 201       | 80        | 39        | 22         | 15         | 20         | 63         |
| All Docs on 1052 Returned                       |           |             | 1                                       | 6           |            | 2         | 18        | 2         | 1          |            | 6          | 3          |
| Ready to Work                                   |           | 3           | 9                                       | 19          | 24         | 6         | 5         | 10        | 4          | 6          | 2          | 2          |
| Revised 1052 or 4210<br>Mailed                  | 7         | 21          | 46                                      | 60          | 45         | 29        | 18        | 18        | 8          | 8          | 6          |            |
| At State Review Team                            |           |             |                                         |             |            |           |           |           |            |            | 1          | 1          |
| 4th Month Friendly<br>Reminder Sent             |           |             |                                         |             |            |           | 51        | 121       | 21         | 5          | 5          |            |
| 5th Month Friendly<br>Reminder Sent             |           |             |                                         |             |            |           |           |           | 86         | 78         | 39         |            |
| 30-day Extension Granted                        |           | 4           | 7                                       | 9           | 9          | 3         | 1         |           | 1          | 1          | 1          | 7          |
| Unsatisfied debt In<br>Recovery                 |           |             |                                         |             |            |           |           |           |            |            |            |            |
| In Appeal                                       |           |             |                                         |             | 1          | 1         |           |           | 1          |            |            |            |
| Awaiting 257 Form                               |           |             |                                         |             |            | 13        | 9         | 9         | 6          | 6          | 3          |            |