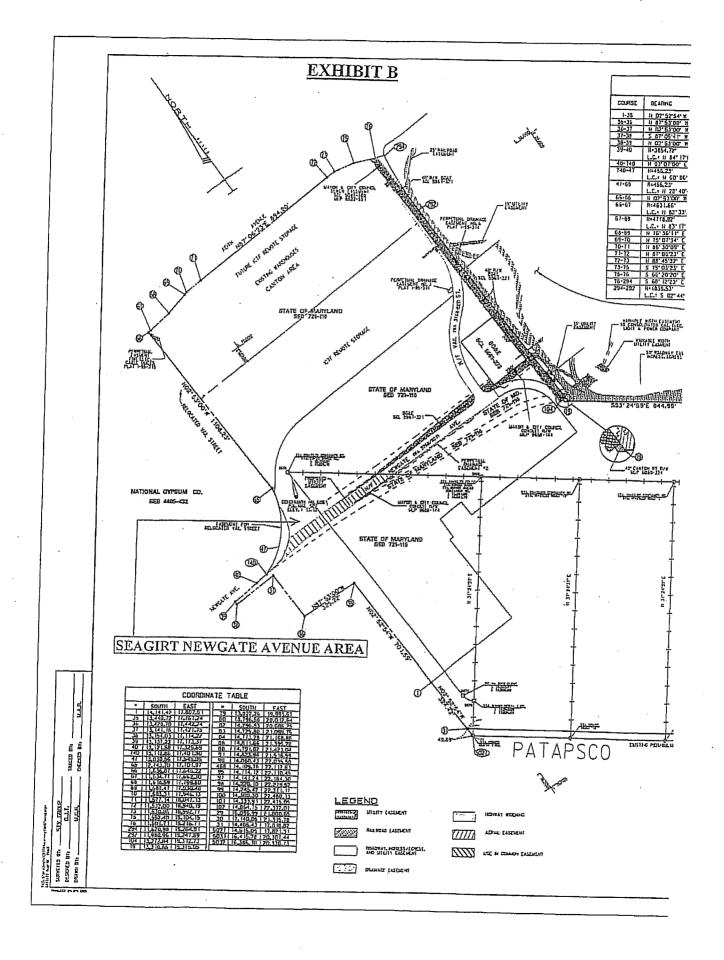

#### **Premises**

The Premises consist of ten parcels of land, totaling 210 acres, more or less, that are referenced in Maryland and Baltimore City public records as listed below, together with all improvements thereupon, including without limitation, all structures, substructures, piers, wharfs and components thereof, and utility infrastructure. The Terminal is also depicted in <u>Appendix 11</u>.

Newgate Avenue, as depicted on <u>Exhibit B</u> of this Agreement shall become part of the Premises in the manner provided in Section 1.3(c) of this Agreement.